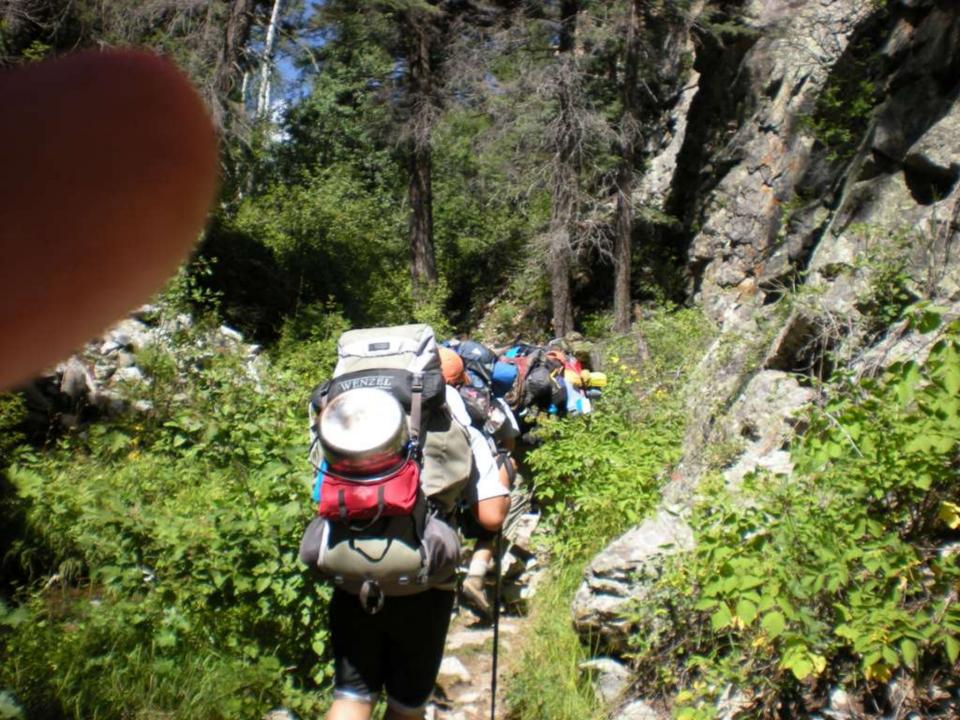

Air Force Academy Chapel





DEDICATED TO THE MEN AND WOMEN OF THE STRATEGIC AIR COMMAND WHO FLEW AND MAINTAINED THE B-52D THROUGHOUT ITS 26-YEAR HISTORY IN THE COMMAND. AIRCRAFT 55-083, WITH OVER 15,000 FLYING HOURS, IS ONE OF TWO B-52Ds CREDITED WITH A CONFIRMED MIG KILL DURING THE VIETNAM CONFLICT.

FLYING OUT OF U-TAPAO ROYAL THAI NAVAL AIRFIELD IN SOUTHERN THAILAND, THE CREW OF "DIAMOND LIL" SHOT DOWN A MIG NORTHEAST OF HANOI DURING "LINEBACKER II" ACTION ON CHRISTMAS EVE, 1972.

DEDICATED BY
GENERAL BENNIE L. DAVIS
CINCSAC
7 SEPTEMBER 1984





























































































































































































































































































































Day 9

Comanche Peak to Mount Phillips to Clear Creek







































































































































































































































































































































































## BSA Troop 264, Olney MD

www.troop264olney.net