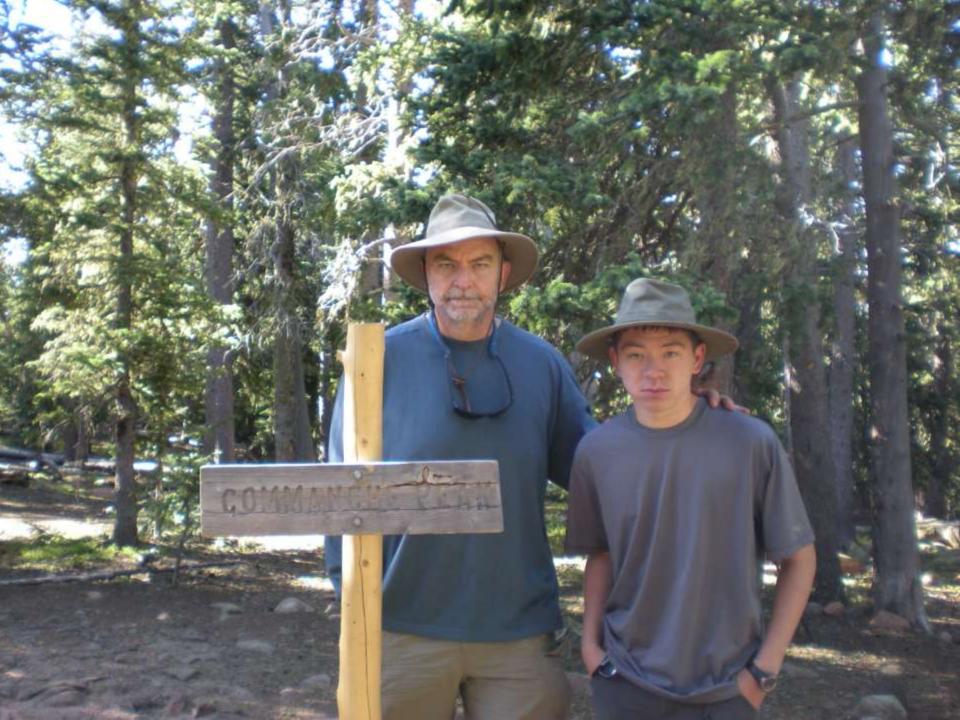

OUGHOUT ITS 26-YEAR HISTORY IN THE COMMAND. AIRCRAFT 55-083, WITH OVER 15,000 FLYING HOURS, IS ONE OF TWO B-52Ds CREDITED WITH A CONFIRMED MIG KILL DURING THE VIETNAM CONFLICT.

FLYING OUT OF U-TAPAO ROYAL THAI NAVAL AIRFIELD IN SOUTHERN THAILAND, THE CREW OF "DIAMOND LIL" SHOT DOWN A MIG NORTHEAST OF HANOI DURING "LINEBACKER II" ACTION ON CHRISTMAS EVE, 1972.

DEDICATED BY
GENERAL BENNIE L. DAVIS
CINCSAC
7 SEPTEMBER 1984





























































































































































































































































































































Day 9

Comanche Peak to Mount Phillips to Clear Creek







































































































































































































































































































































































## BSA Troop 264, Olney MD

www.troop264olney.net