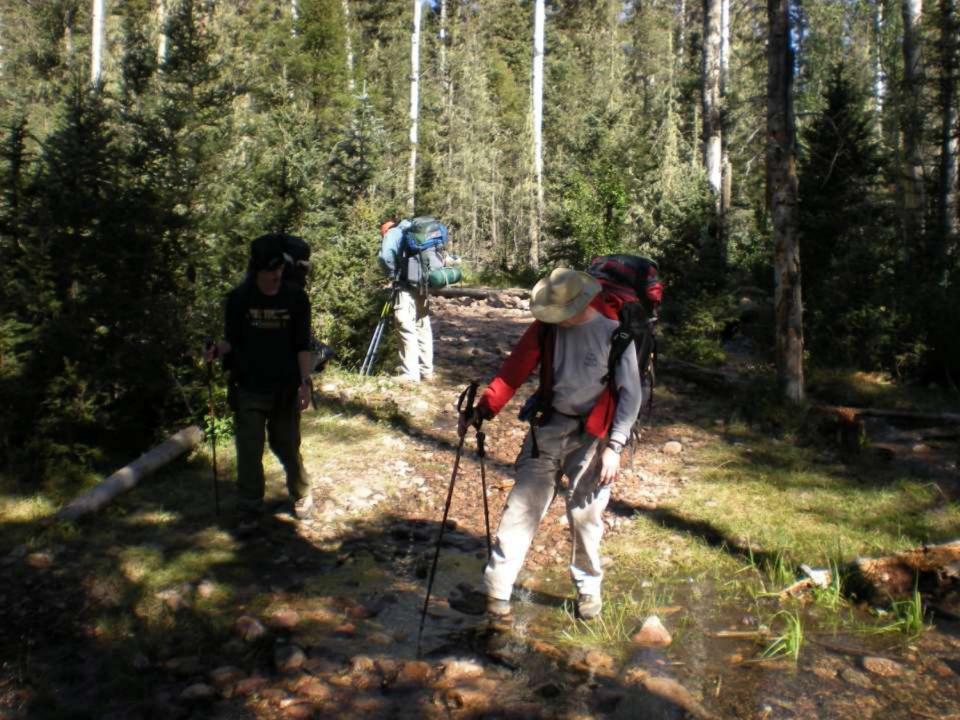

OURS, IS ONE OF TWO B-52Ds CREDITED WITH A CONFIRMED MIG KILL DURING THE VIETNAM CONFLICT.

FLYING OUT OF U-TAPAO ROYAL THAI NAVAL AIRFIELD IN SOUTHERN THAILAND, THE CREW OF "DIAMOND LIL" SHOT DOWN A MIG NORTHEAST OF HANOI DURING "LINEBACKER II" ACTION ON CHRISTMAS EVE, 1972.

DEDICATED BY
GENERAL BENNIE L. DAVIS
CINCSAC
7 SEPTEMBER 1984





























































































































































































































































































































Day 9

Comanche Peak to Mount Phillips to Clear Creek







































































































































































































































































































































































## BSA Troop 264, Olney MD

www.troop264olney.net