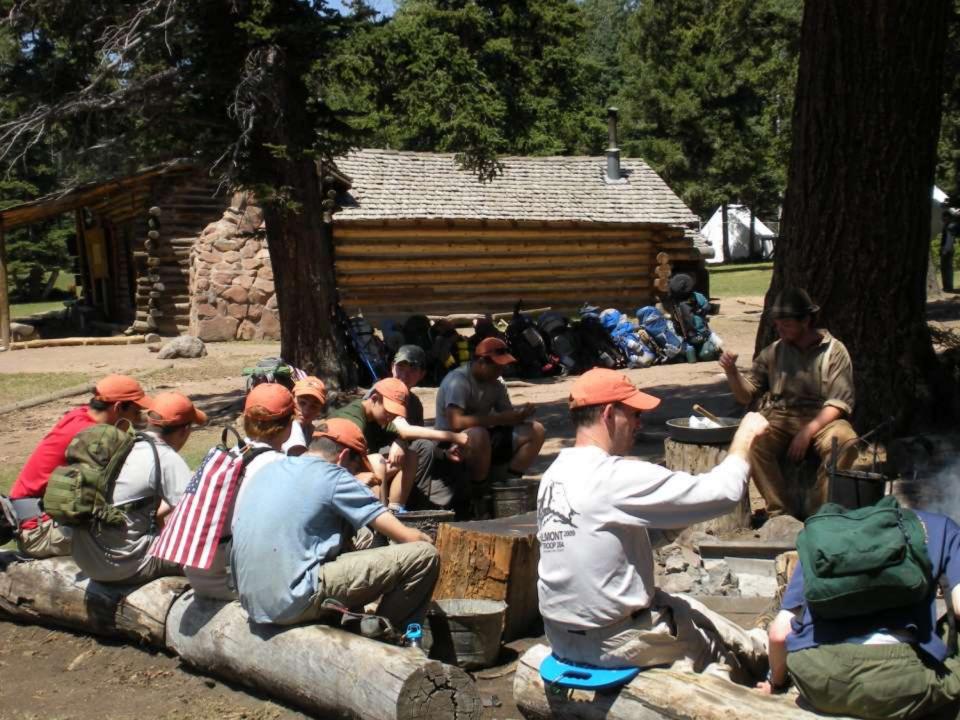

CREDITED WITH A CONFIRMED MIG KILL DURING THE VIETNAM CONFLICT.

FLYING OUT OF U-TAPAO ROYAL THAI NAVAL AIRFIELD IN SOUTHERN THAILAND, THE CREW OF "DIAMOND LIL" SHOT DOWN A MIG NORTHEAST OF HANOI DURING "LINEBACKER II" ACTION ON CHRISTMAS EVE, 1972.

DEDICATED BY
GENERAL BENNIE L. DAVIS
CINCSAC
7 SEPTEMBER 1984





























































































































































































































































































































Day 9

Comanche Peak to Mount Phillips to Clear Creek







































































































































































































































































































































































## BSA Troop 264, Olney MD

www.troop264olney.net