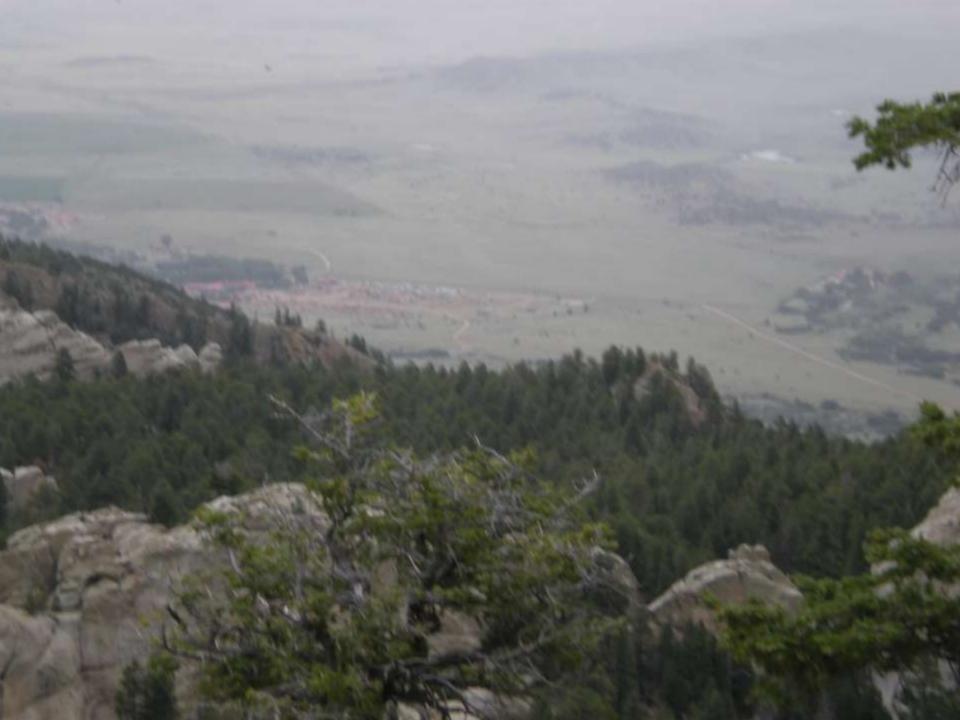

"LINEBACKER II" ACTION ON CHRISTMAS EVE, 1972.

DEDICATED BY
GENERAL BENNIE L. DAVIS
CINCSAC
7 SEPTEMBER 1984





























































































































































































































































































































Day 9

Comanche Peak to Mount Phillips to Clear Creek







































































































































































































































































































































































## BSA Troop 264, Olney MD

www.troop264olney.net