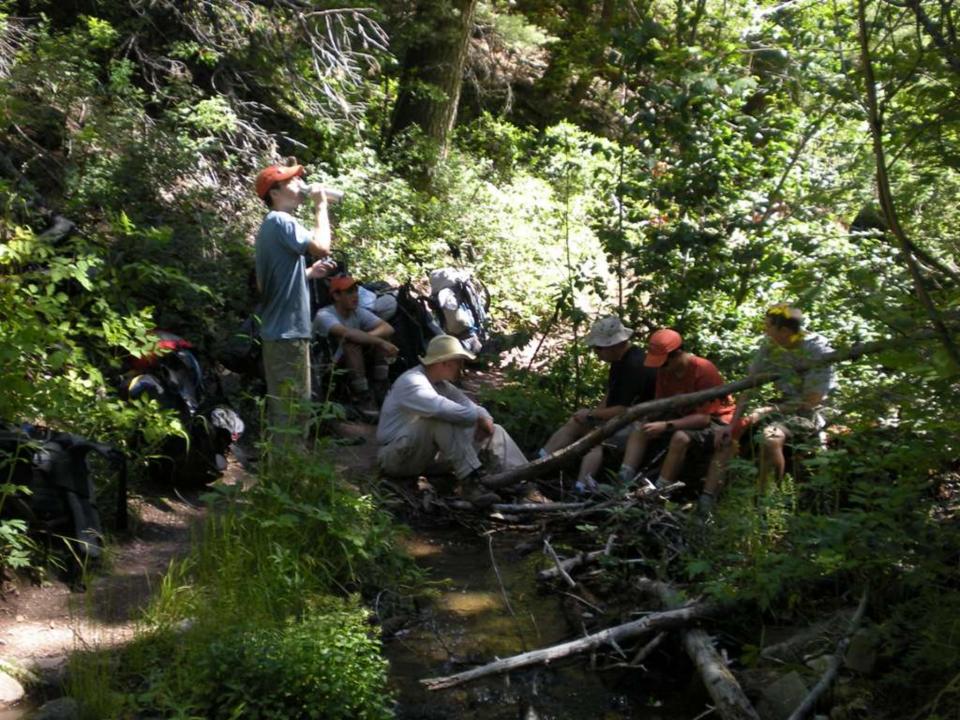

Air Force Academy Chapel





DEDICATED TO THE MEN AND WOMEN OF THE STRATEGIC AIR COMMAND WHO FLEW AND MAINTAINED THE B-52D THROUGHOUT ITS 26-YEAR HISTORY IN THE COMMAND. AIRCRAFT 55-083, WITH OVER 15,000 FLYING HOURS, IS ONE OF TWO B-52Ds CREDITED WITH A CONFIRMED MIG KILL DURING THE VIETNAM CONFLICT.

FLYING OUT OF U-TAPAO ROYAL THAI NAVAL AIRFIELD IN SOUTHERN THAILAND, THE CREW OF "DIAMOND LIL" SHOT DOWN A MIG NORTHEAST OF HANOI DURING "LINEBACKER II" ACTION ON CHRISTMAS EVE, 1972.

DEDICATED BY
GENERAL BENNIE L. DAVIS
CINCSAC
7 SEPTEMBER 1984





























































































































































































































































































































Day 9

Comanche Peak to Mount Phillips to Clear Creek







































































































































































































































































































































































## BSA Troop 264, Olney MD

www.troop264olney.net