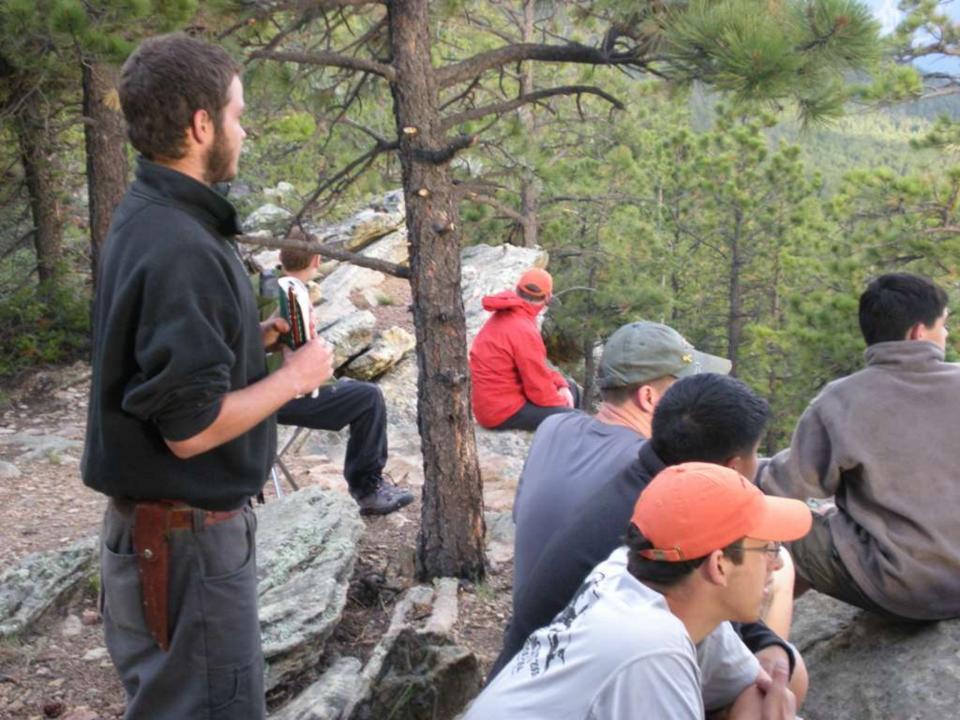

Olney, Maryland

August 1 - 14, 2009









































































































Air Force Academy Chapel





DEDICATED TO THE MEN AND WOMEN OF THE STRATEGIC AIR COMMAND WHO FLEW AND MAINTAINED THE B-52D THROUGHOUT ITS 26-YEAR HISTORY IN THE COMMAND. AIRCRAFT 55-083, WITH OVER 15,000 FLYING HOURS, IS ONE OF TWO B-52Ds CREDITED WITH A CONFIRMED MIG KILL DURING THE VIETNAM CONFLICT.

FLYING OUT OF U-TAPAO ROYAL THAI NAVAL AIRFIELD IN SOUTHERN THAILAND, THE CREW OF "DIAMOND LIL" SHOT DOWN A MIG NORTHEAST OF HANOI DURING "LINEBACKER II" ACTION ON CHRISTMAS EVE, 1972.

DEDICATED BY
GENERAL BENNIE L. DAVIS
CINCSAC
7 SEPTEMBER 1984





























































































































































































































































































































Day 9

Comanche Peak to Mount Phillips to Clear Creek







































































































































































































































































































































































## BSA Troop 264, Olney MD

www.troop264olney.net