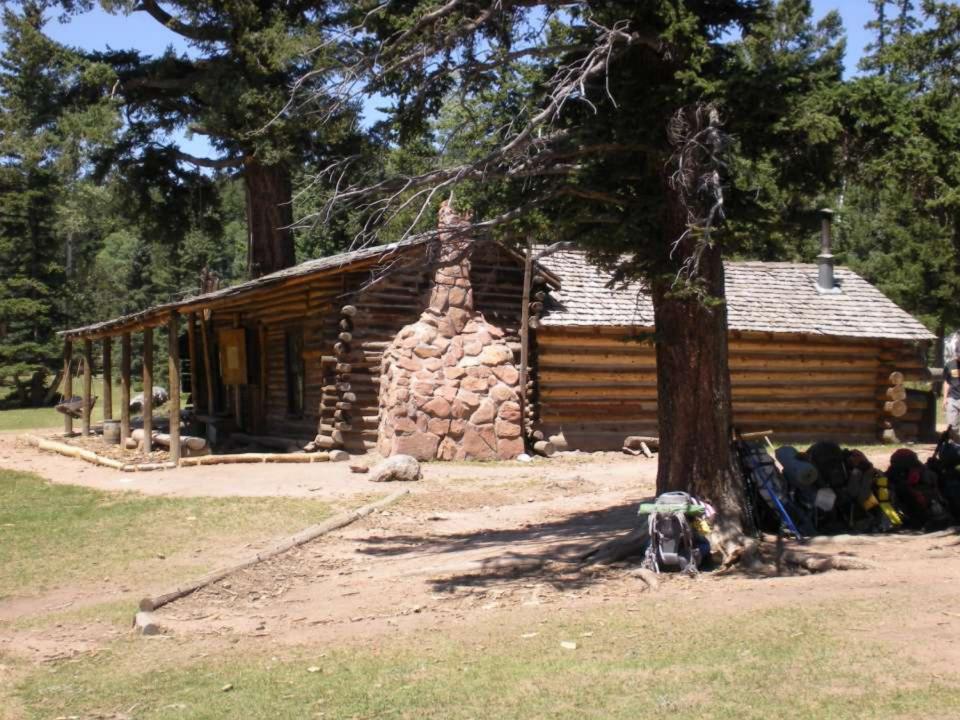

REDITED WITH A CONFIRMED MIG KILL DURING THE VIETNAM CONFLICT.

FLYING OUT OF U-TAPAO ROYAL THAI NAVAL AIRFIELD IN SOUTHERN THAILAND, THE CREW OF "DIAMOND LIL" SHOT DOWN A MIG NORTHEAST OF HANOI DURING "LINEBACKER II" ACTION ON CHRISTMAS EVE, 1972.

DEDICATED BY
GENERAL BENNIE L. DAVIS
CINCSAC
7 SEPTEMBER 1984





























































































































































































































































































































Day 9

Comanche Peak to Mount Phillips to Clear Creek







































































































































































































































































































































































## BSA Troop 264, Olney MD

www.troop264olney.net