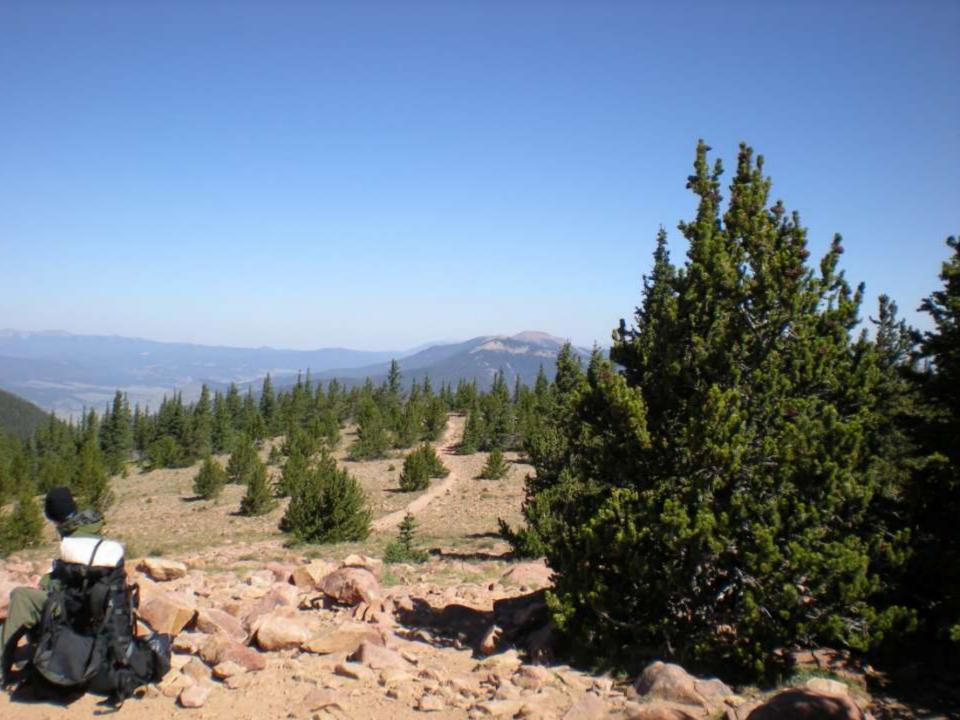

EAR HISTORY IN THE COMMAND. AIRCRAFT 55-083, WITH OVER 15,000 FLYING HOURS, IS ONE OF TWO B-52Ds CREDITED WITH A CONFIRMED MIG KILL DURING THE VIETNAM CONFLICT.

FLYING OUT OF U-TAPAO ROYAL THAI NAVAL AIRFIELD IN SOUTHERN THAILAND, THE CREW OF "DIAMOND LIL" SHOT DOWN A MIG NORTHEAST OF HANOI DURING "LINEBACKER II" ACTION ON CHRISTMAS EVE, 1972.

DEDICATED BY
GENERAL BENNIE L. DAVIS
CINCSAC
7 SEPTEMBER 1984





























































































































































































































































































































Day 9

Comanche Peak to Mount Phillips to Clear Creek







































































































































































































































































































































































## BSA Troop 264, Olney MD

www.troop264olney.net