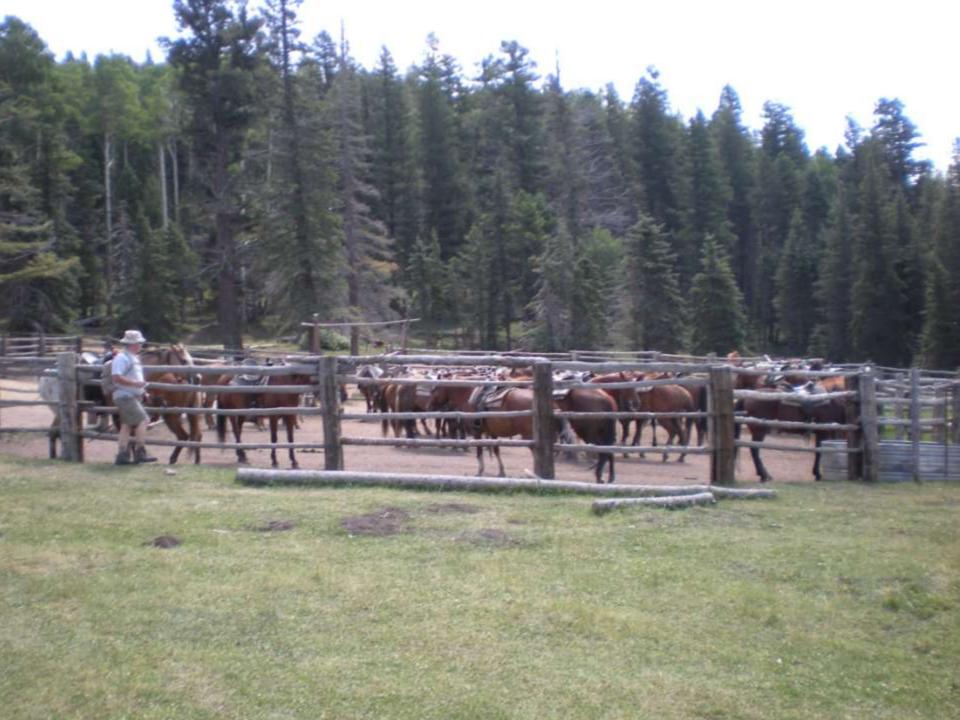

ICT.

FLYING OUT OF U-TAPAO ROYAL THAI NAVAL AIRFIELD IN SOUTHERN THAILAND, THE CREW OF "DIAMOND LIL" SHOT DOWN A MIG NORTHEAST OF HANOI DURING "LINEBACKER II" ACTION ON CHRISTMAS EVE, 1972.

DEDICATED BY
GENERAL BENNIE L. DAVIS
CINCSAC
7 SEPTEMBER 1984





























































































































































































































































































































Day 9

Comanche Peak to Mount Phillips to Clear Creek







































































































































































































































































































































































## BSA Troop 264, Olney MD

www.troop264olney.net