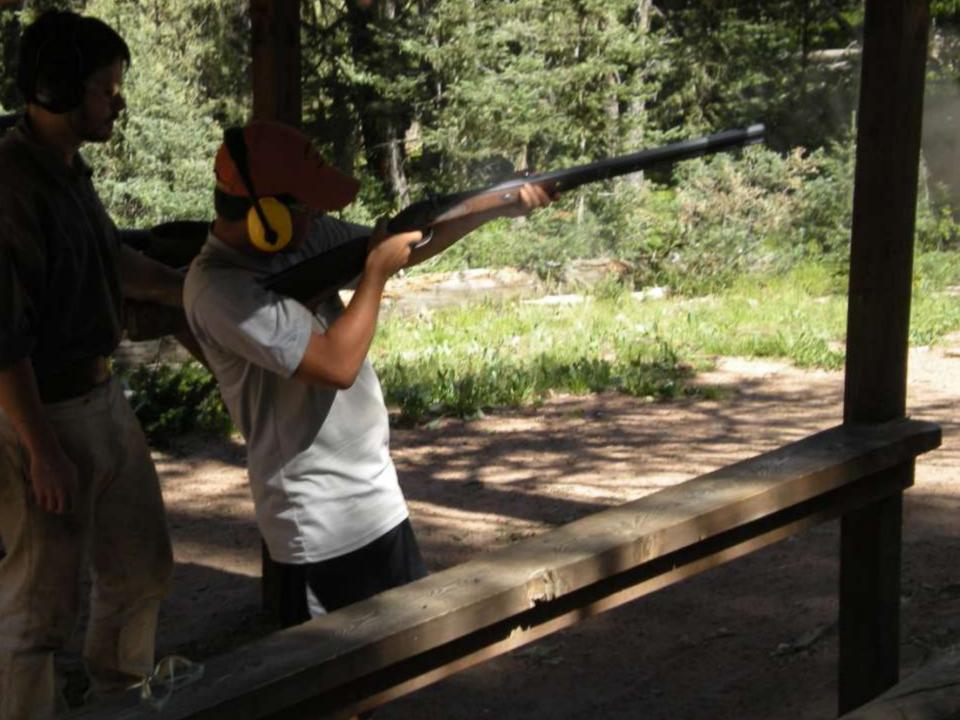

AIRCRAFT 55-083, WITH OVER 15,000 FLYING HOURS, IS ONE OF TWO B-52Ds CREDITED WITH A CONFIRMED MIG KILL DURING THE VIETNAM CONFLICT.

FLYING OUT OF U-TAPAO ROYAL THAI NAVAL AIRFIELD IN SOUTHERN THAILAND, THE CREW OF "DIAMOND LIL" SHOT DOWN A MIG NORTHEAST OF HANOI DURING "LINEBACKER II" ACTION ON CHRISTMAS EVE, 1972.

DEDICATED BY
GENERAL BENNIE L. DAVIS
CINCSAC
7 SEPTEMBER 1984





























































































































































































































































































































Day 9

Comanche Peak to Mount Phillips to Clear Creek







































































































































































































































































































































































## BSA Troop 264, Olney MD

www.troop264olney.net