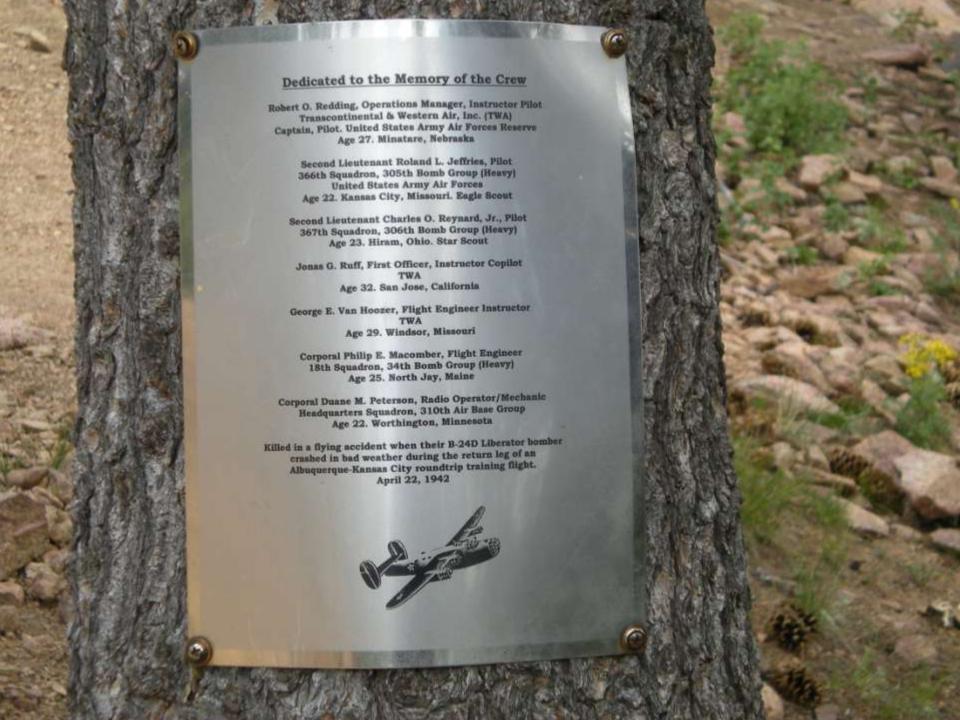

O ROYAL THAI NAVAL AIRFIELD IN SOUTHERN THAILAND, THE CREW OF "DIAMOND LIL" SHOT DOWN A MIG NORTHEAST OF HANOI DURING "LINEBACKER II" ACTION ON CHRISTMAS EVE, 1972.

DEDICATED BY
GENERAL BENNIE L. DAVIS
CINCSAC
7 SEPTEMBER 1984





























































































































































































































































































































Day 9

Comanche Peak to Mount Phillips to Clear Creek







































































































































































































































































































































































## BSA Troop 264, Olney MD

www.troop264olney.net