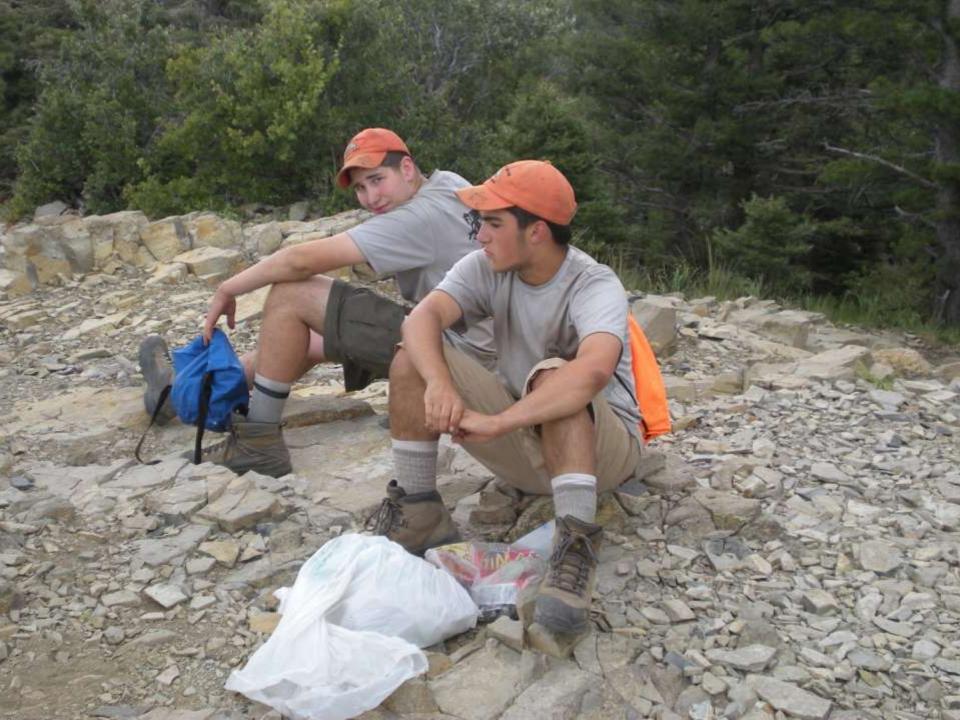

SHOT DOWN A MIG NORTHEAST OF HANOI DURING "LINEBACKER II" ACTION ON CHRISTMAS EVE, 1972.

DEDICATED BY
GENERAL BENNIE L. DAVIS
CINCSAC
7 SEPTEMBER 1984





























































































































































































































































































































Day 9

Comanche Peak to Mount Phillips to Clear Creek







































































































































































































































































































































































## BSA Troop 264, Olney MD

www.troop264olney.net