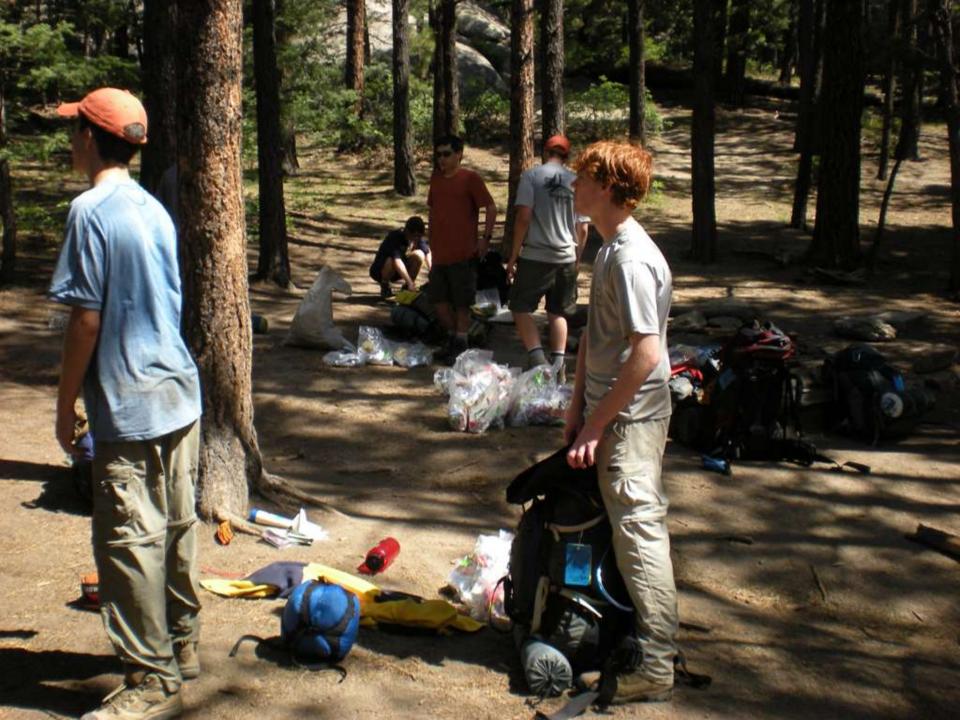

Air Force Academy Chapel





DEDICATED TO THE MEN AND WOMEN OF THE STRATEGIC AIR COMMAND WHO FLEW AND MAINTAINED THE B-52D THROUGHOUT ITS 26-YEAR HISTORY IN THE COMMAND. AIRCRAFT 55-083, WITH OVER 15,000 FLYING HOURS, IS ONE OF TWO B-52Ds CREDITED WITH A CONFIRMED MIG KILL DURING THE VIETNAM CONFLICT.

FLYING OUT OF U-TAPAO ROYAL THAI NAVAL AIRFIELD IN SOUTHERN THAILAND, THE CREW OF "DIAMOND LIL" SHOT DOWN A MIG NORTHEAST OF HANOI DURING "LINEBACKER II" ACTION ON CHRISTMAS EVE, 1972.

DEDICATED BY
GENERAL BENNIE L. DAVIS
CINCSAC
7 SEPTEMBER 1984





























































































































































































































































































































Day 9

Comanche Peak to Mount Phillips to Clear Creek







































































































































































































































































































































































## BSA Troop 264, Olney MD

www.troop264olney.net