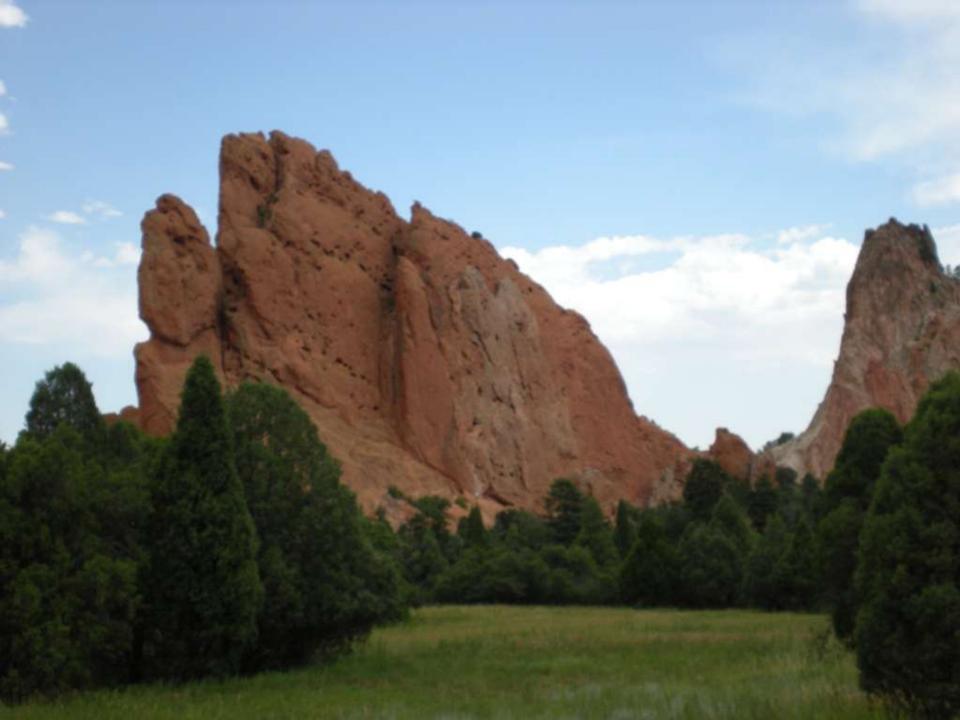

## Philmont Crew 803 J2 "Crew B"

Troop 264 Olney, Maryland

August 1 - 14, 2009









































































































Air Force Academy Chapel





DEDICATED TO THE MEN AND WOMEN OF THE STRATEGIC AIR COMMAND WHO FLEW AND MAINTAINED THE B-52D THROUGHOUT ITS 26-YEAR HISTORY IN THE COMMAND. AIRCRAFT 55-083, WITH OVER 15,000 FLYING HOURS, IS ONE OF TWO B-52Ds CREDITED WITH A CONFIRMED MIG KILL DURING THE VIETNAM CONFLICT.

FLYING OUT OF U-TAPAO ROYAL THAI NAVAL AIRFIELD IN SOUTHERN THAILAND, THE CREW OF "DIAMOND LIL" SHOT DOWN A MIG NORTHEAST OF HANOI DURING "LINEBACKER II" ACTION ON CHRISTMAS EVE, 1972.

DEDICATED BY
GENERAL BENNIE L. DAVIS
CINCSAC
7 SEPTEMBER 1984