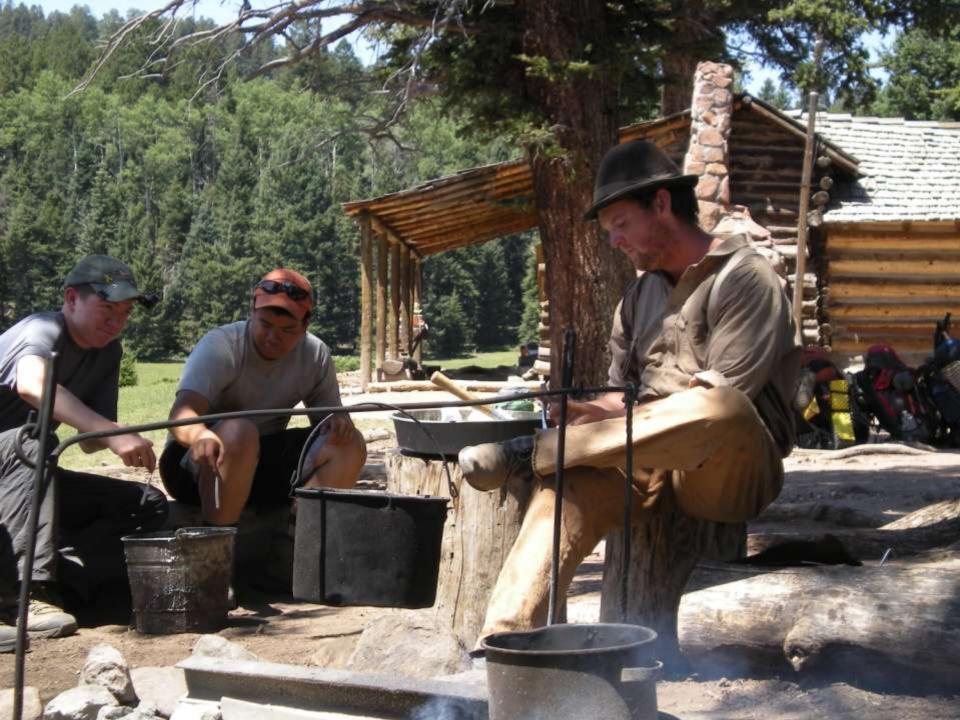

52Ds CREDITED WITH A CONFIRMED MIG KILL DURING THE VIETNAM CONFLICT.

FLYING OUT OF U-TAPAO ROYAL THAI NAVAL AIRFIELD IN SOUTHERN THAILAND, THE CREW OF "DIAMOND LIL" SHOT DOWN A MIG NORTHEAST OF HANOI DURING "LINEBACKER II" ACTION ON CHRISTMAS EVE, 1972.

DEDICATED BY
GENERAL BENNIE L. DAVIS
CINCSAC
7 SEPTEMBER 1984





























































































































































































































































































































Day 9

Comanche Peak to Mount Phillips to Clear Creek







































































































































































































































































































































































## BSA Troop 264, Olney MD

www.troop264olney.net