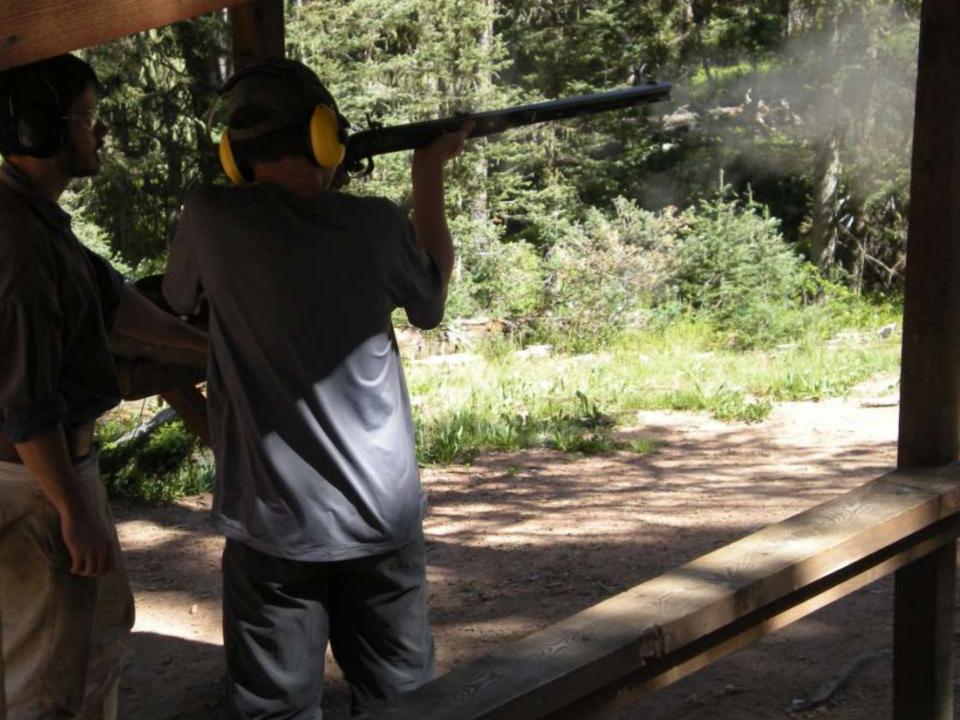

55-083, WITH OVER 15,000 FLYING HOURS, IS ONE OF TWO B-52Ds CREDITED WITH A CONFIRMED MIG KILL DURING THE VIETNAM CONFLICT.

FLYING OUT OF U-TAPAO ROYAL THAI NAVAL AIRFIELD IN SOUTHERN THAILAND, THE CREW OF "DIAMOND LIL" SHOT DOWN A MIG NORTHEAST OF HANOI DURING "LINEBACKER II" ACTION ON CHRISTMAS EVE, 1972.

DEDICATED BY
GENERAL BENNIE L. DAVIS
CINCSAC
7 SEPTEMBER 1984





























































































































































































































































































































Day 9

Comanche Peak to Mount Phillips to Clear Creek







































































































































































































































































































































































## BSA Troop 264, Olney MD

www.troop264olney.net