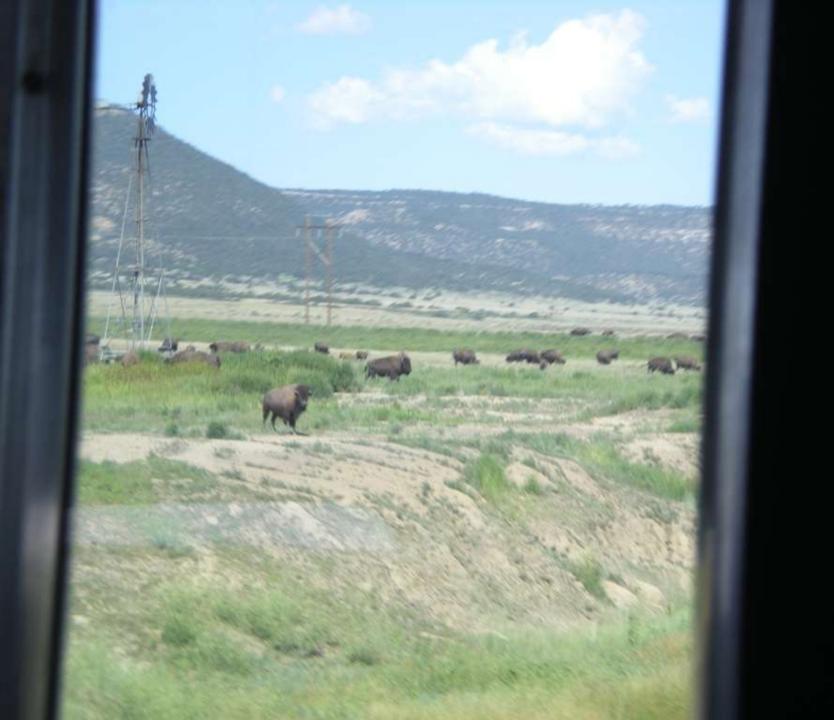

## Philmont Crew 803 J2 "Crew B"

Troop 264 Olney, Maryland

August 1 - 14, 2009









































































































Air Force Academy Chapel





DEDICATED TO THE MEN AND WOMEN OF THE STRATEGIC AIR COMMAND WHO FLEW AND MAINTAINED THE B-52D THROUGHOUT ITS 26-YEAR HISTORY IN THE COMMAND. AIRCRAFT 55-083, WITH OVER 15,000 FLYING HOURS, IS ONE OF TWO B-52Ds CREDITED WITH A CONFIRMED MIG KILL DURING THE VIETNAM CONFLICT.

FLYING OUT OF U-TAPAO ROYAL THAI NAVAL AIRFIELD IN SOUTHERN THAILAND, THE CREW OF "DIAMOND LIL" SHOT DOWN A MIG NORTHEAST OF HANOI DURING "LINEBACKER II" ACTION ON CHRISTMAS EVE, 1972.

DEDICATED BY
GENERAL BENNIE L. DAVIS
CINCSAC
7 SEPTEMBER 1984





























































































































































































































































































































Day 9

Comanche Peak to Mount Phillips to Clear Creek







































































































































































































































































































































































## BSA Troop 264, Olney MD

www.troop264olney.net