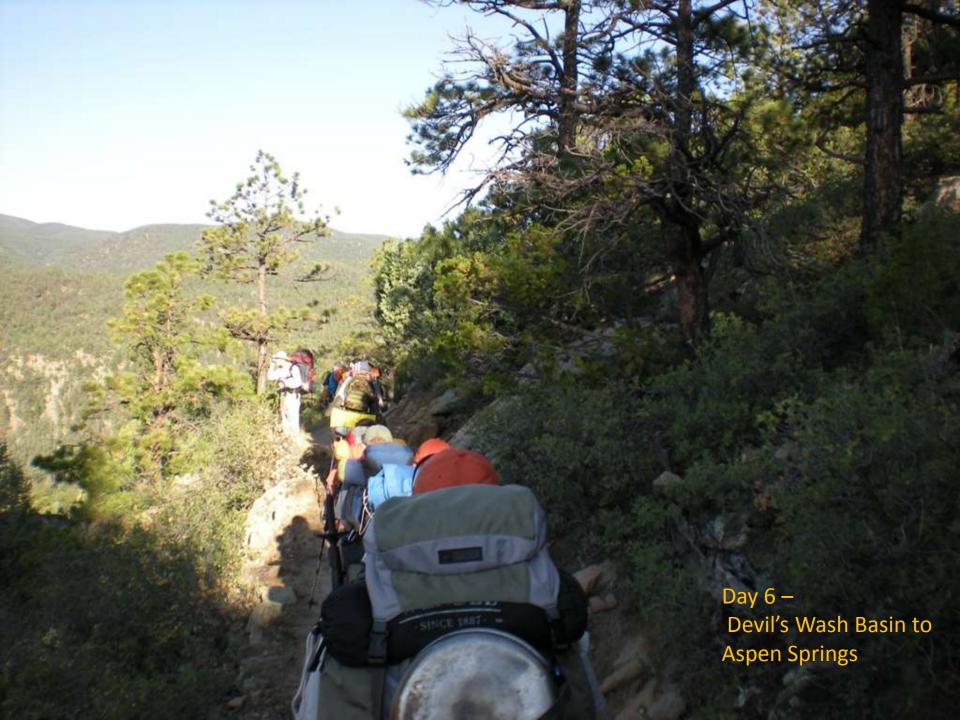

1 - 14, 2009









































































































Air Force Academy Chapel





DEDICATED TO THE MEN AND WOMEN OF THE STRATEGIC AIR COMMAND WHO FLEW AND MAINTAINED THE B-52D THROUGHOUT ITS 26-YEAR HISTORY IN THE COMMAND. AIRCRAFT 55-083, WITH OVER 15,000 FLYING HOURS, IS ONE OF TWO B-52Ds CREDITED WITH A CONFIRMED MIG KILL DURING THE VIETNAM CONFLICT.

FLYING OUT OF U-TAPAO ROYAL THAI NAVAL AIRFIELD IN SOUTHERN THAILAND, THE CREW OF "DIAMOND LIL" SHOT DOWN A MIG NORTHEAST OF HANOI DURING "LINEBACKER II" ACTION ON CHRISTMAS EVE, 1972.

DEDICATED BY
GENERAL BENNIE L. DAVIS
CINCSAC
7 SEPTEMBER 1984





























































































































































































































































































































Day 9

Comanche Peak to Mount Phillips to Clear Creek







































































































































































































































































































































































## BSA Troop 264, Olney MD

www.troop264olney.net