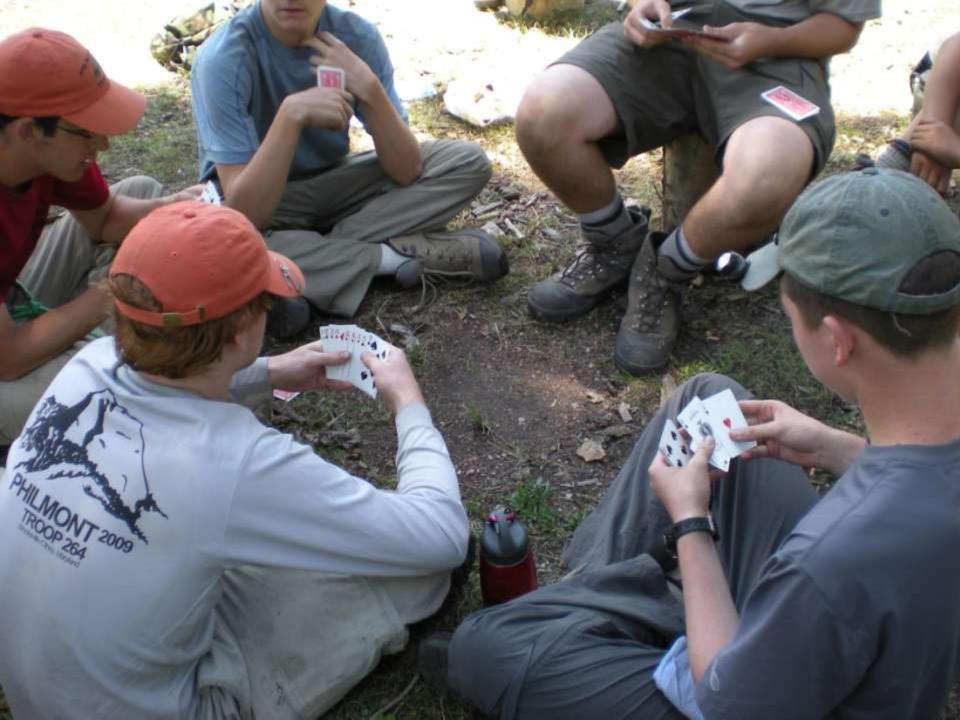

DITED WITH A CONFIRMED MIG KILL DURING THE VIETNAM CONFLICT.

FLYING OUT OF U-TAPAO ROYAL THAI NAVAL AIRFIELD IN SOUTHERN THAILAND, THE CREW OF "DIAMOND LIL" SHOT DOWN A MIG NORTHEAST OF HANOI DURING "LINEBACKER II" ACTION ON CHRISTMAS EVE, 1972.

DEDICATED BY
GENERAL BENNIE L. DAVIS
CINCSAC
7 SEPTEMBER 1984





























































































































































































































































































































Day 9

Comanche Peak to Mount Phillips to Clear Creek







































































































































































































































































































































































## BSA Troop 264, Olney MD

www.troop264olney.net