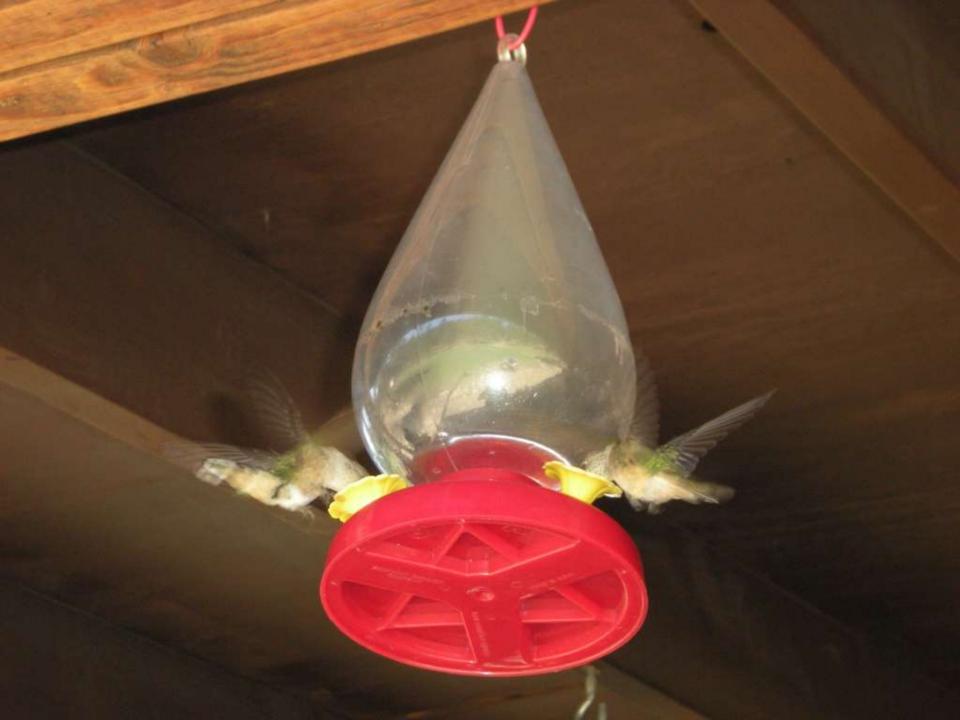

Air Force Academy Chapel





DEDICATED TO THE MEN AND WOMEN OF THE STRATEGIC AIR COMMAND WHO FLEW AND MAINTAINED THE B-52D THROUGHOUT ITS 26-YEAR HISTORY IN THE COMMAND. AIRCRAFT 55-083, WITH OVER 15,000 FLYING HOURS, IS ONE OF TWO B-52Ds CREDITED WITH A CONFIRMED MIG KILL DURING THE VIETNAM CONFLICT.

FLYING OUT OF U-TAPAO ROYAL THAI NAVAL AIRFIELD IN SOUTHERN THAILAND, THE CREW OF "DIAMOND LIL" SHOT DOWN A MIG NORTHEAST OF HANOI DURING "LINEBACKER II" ACTION ON CHRISTMAS EVE, 1972.

DEDICATED BY
GENERAL BENNIE L. DAVIS
CINCSAC
7 SEPTEMBER 1984





























































































































































































































































































































Day 9

Comanche Peak to Mount Phillips to Clear Creek







































































































































































































































































































































































## BSA Troop 264, Olney MD

www.troop264olney.net