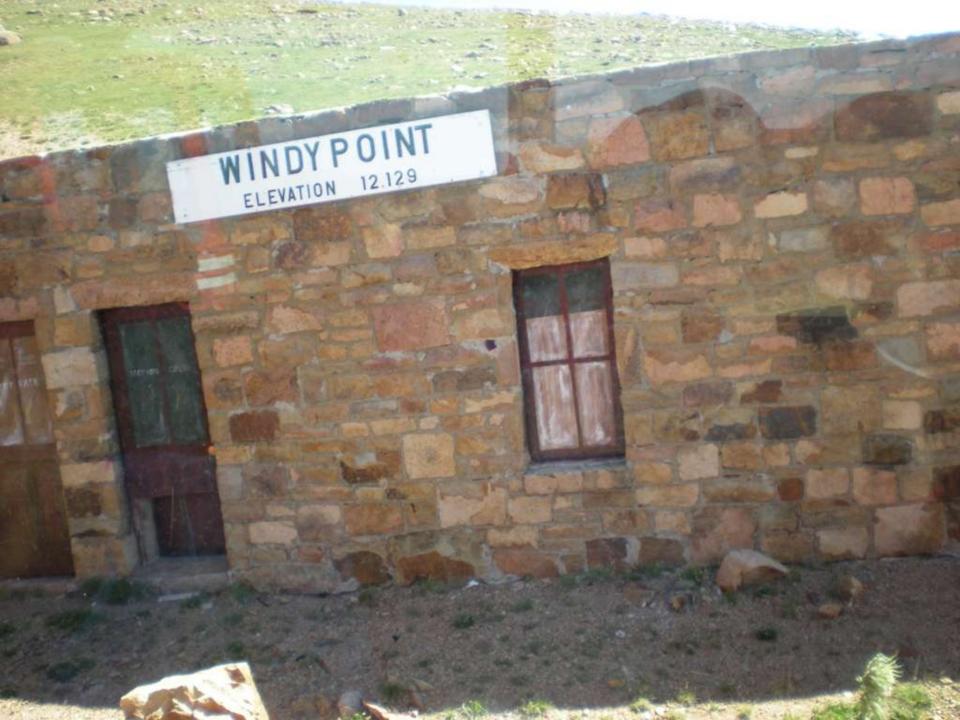

## Philmont Crew 803 J2 "Crew B"

Troop 264 Olney, Maryland

August 1 - 14, 2009









































































































Air Force Academy Chapel





DEDICATED TO THE MEN AND WOMEN OF THE STRATEGIC AIR COMMAND WHO FLEW AND MAINTAINED THE B-52D THROUGHOUT ITS 26-YEAR HISTORY IN THE COMMAND. AIRCRAFT 55-083, WITH OVER 15,000 FLYING HOURS, IS ONE OF TWO B-52Ds CREDITED WITH A CONFIRMED MIG KILL DURING THE VIETNAM CONFLICT.

FLYING OUT OF U-TAPAO ROYAL THAI NAVAL AIRFIELD IN SOUTHERN THAILAND, THE CREW OF "DIAMOND LIL" SHOT DOWN A MIG NORTHEAST OF HANOI DURING "LINEBACKER II" ACTION ON CHRISTMAS EVE, 1972.

DEDICATED BY
GENERAL BENNIE L. DAVIS
CINCSAC
7 SEPTEMBER 1984