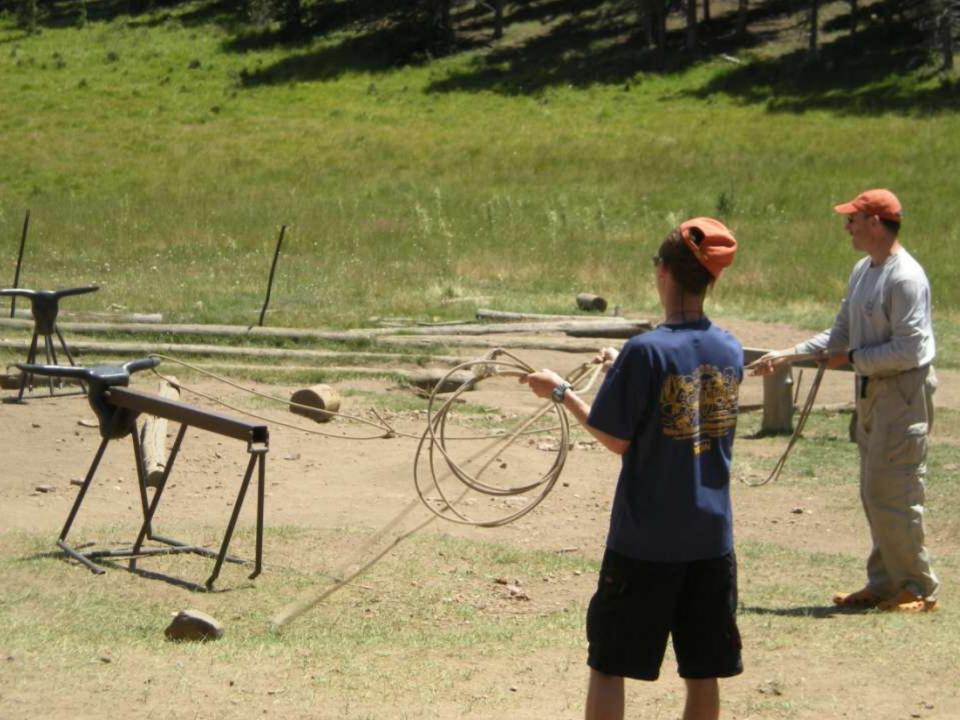

AM CONFLICT.

FLYING OUT OF U-TAPAO ROYAL THAI NAVAL AIRFIELD IN SOUTHERN THAILAND, THE CREW OF "DIAMOND LIL" SHOT DOWN A MIG NORTHEAST OF HANOI DURING "LINEBACKER II" ACTION ON CHRISTMAS EVE, 1972.

DEDICATED BY
GENERAL BENNIE L. DAVIS
CINCSAC
7 SEPTEMBER 1984





























































































































































































































































































































Day 9

Comanche Peak to Mount Phillips to Clear Creek







































































































































































































































































































































































## BSA Troop 264, Olney MD

www.troop264olney.net