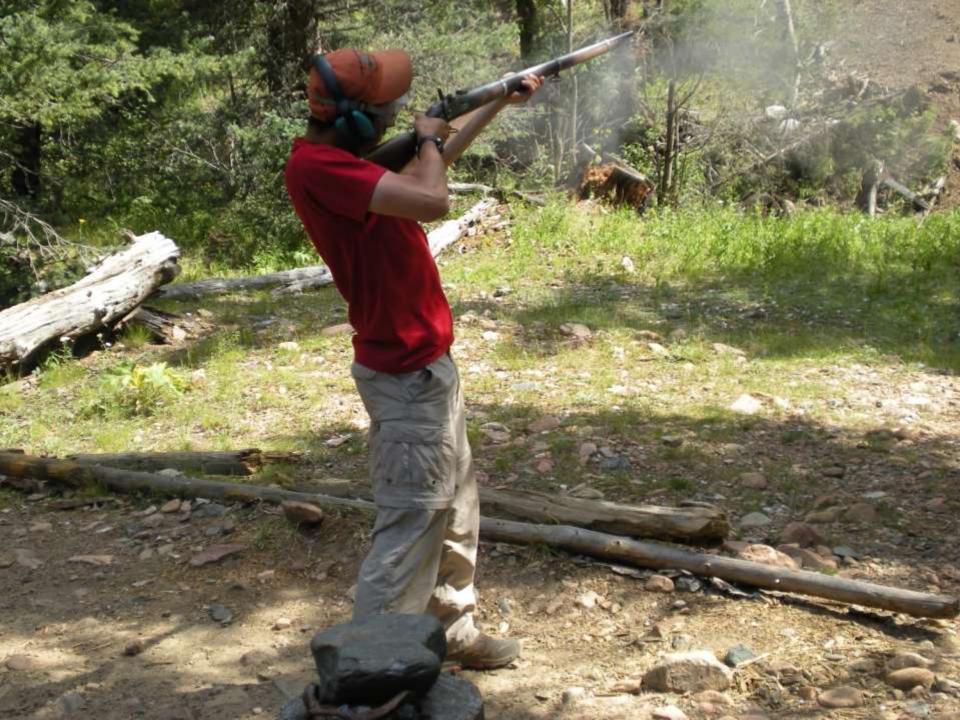

LAND, THE CREW OF "DIAMOND LIL" SHOT DOWN A MIG NORTHEAST OF HANOI DURING "LINEBACKER II" ACTION ON CHRISTMAS EVE, 1972.

DEDICATED BY
GENERAL BENNIE L. DAVIS
CINCSAC
7 SEPTEMBER 1984





























































































































































































































































































































Day 9

Comanche Peak to Mount Phillips to Clear Creek







































































































































































































































































































































































## BSA Troop 264, Olney MD

www.troop264olney.net