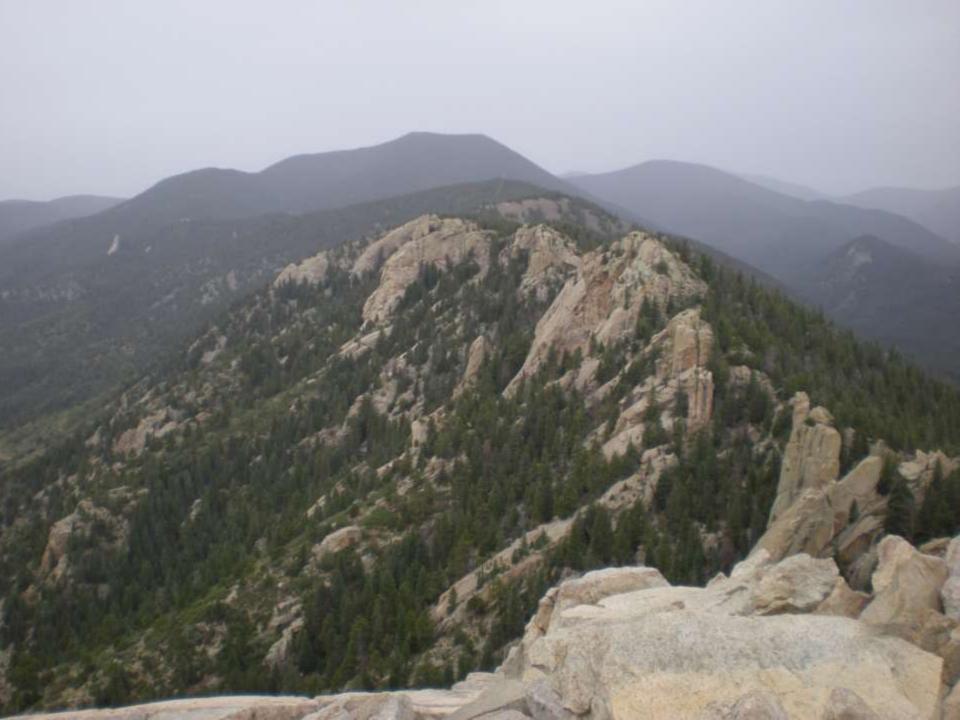

ON ON CHRISTMAS EVE, 1972.

DEDICATED BY
GENERAL BENNIE L. DAVIS
CINCSAC
7 SEPTEMBER 1984





























































































































































































































































































































Day 9

Comanche Peak to Mount Phillips to Clear Creek







































































































































































































































































































































































## BSA Troop 264, Olney MD

www.troop264olney.net