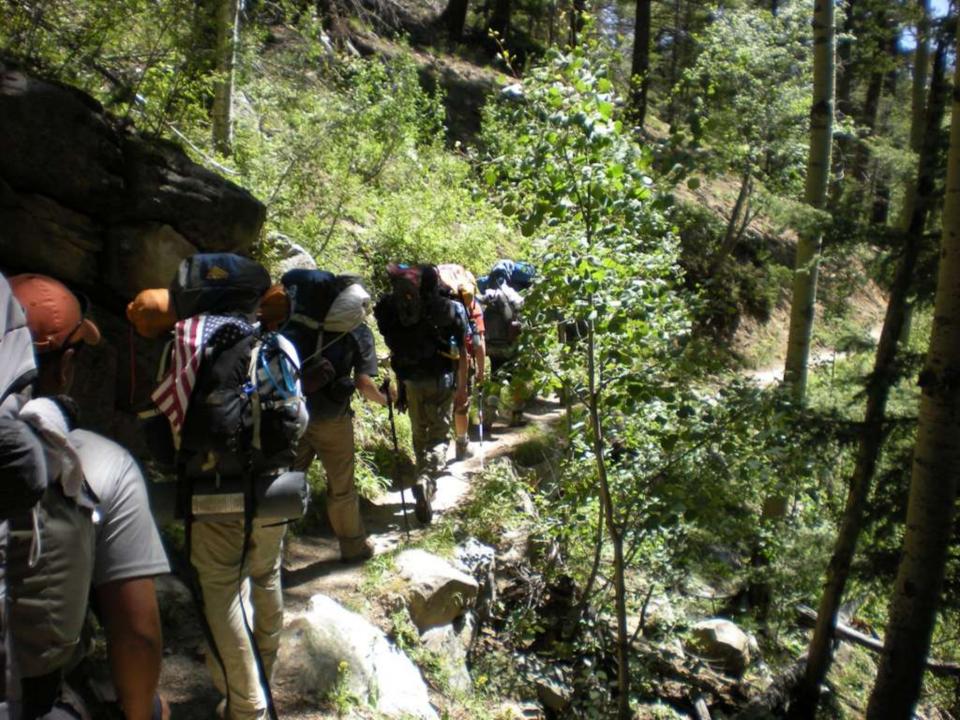

HE MEN AND WOMEN OF THE STRATEGIC AIR COMMAND WHO FLEW AND MAINTAINED THE B-52D THROUGHOUT ITS 26-YEAR HISTORY IN THE COMMAND. AIRCRAFT 55-083, WITH OVER 15,000 FLYING HOURS, IS ONE OF TWO B-52Ds CREDITED WITH A CONFIRMED MIG KILL DURING THE VIETNAM CONFLICT.

FLYING OUT OF U-TAPAO ROYAL THAI NAVAL AIRFIELD IN SOUTHERN THAILAND, THE CREW OF "DIAMOND LIL" SHOT DOWN A MIG NORTHEAST OF HANOI DURING "LINEBACKER II" ACTION ON CHRISTMAS EVE, 1972.

DEDICATED BY
GENERAL BENNIE L. DAVIS
CINCSAC
7 SEPTEMBER 1984





























































































































































































































































































































Day 9

Comanche Peak to Mount Phillips to Clear Creek







































































































































































































































































































































































## BSA Troop 264, Olney MD

www.troop264olney.net