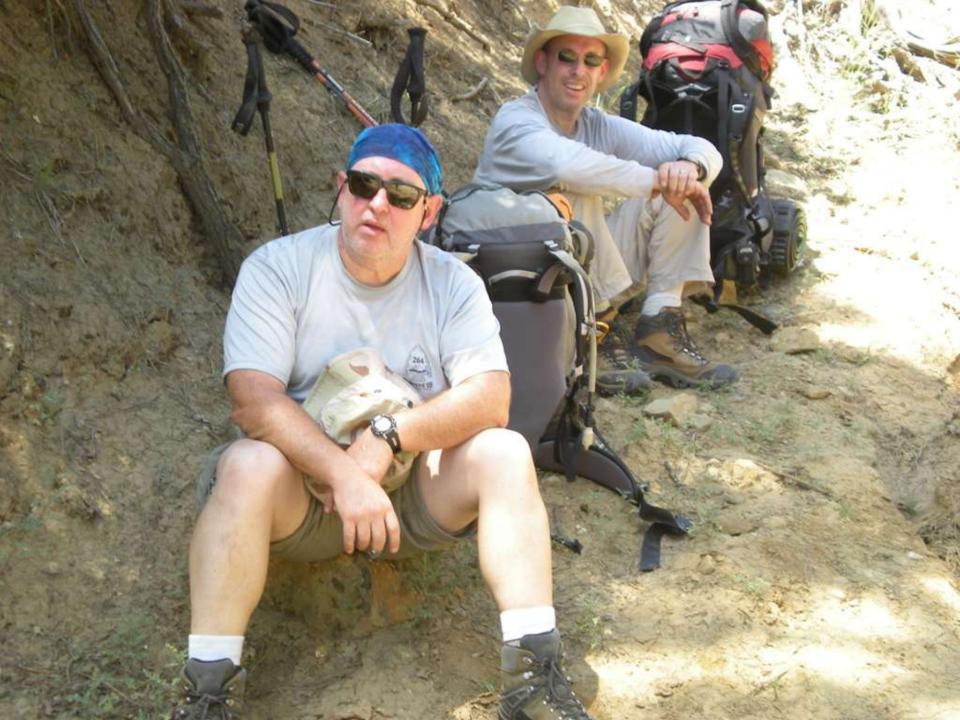

p 264 Olney, Maryland

August 1 - 14, 2009









































































































Air Force Academy Chapel





DEDICATED TO THE MEN AND WOMEN OF THE STRATEGIC AIR COMMAND WHO FLEW AND MAINTAINED THE B-52D THROUGHOUT ITS 26-YEAR HISTORY IN THE COMMAND. AIRCRAFT 55-083, WITH OVER 15,000 FLYING HOURS, IS ONE OF TWO B-52Ds CREDITED WITH A CONFIRMED MIG KILL DURING THE VIETNAM CONFLICT.

FLYING OUT OF U-TAPAO ROYAL THAI NAVAL AIRFIELD IN SOUTHERN THAILAND, THE CREW OF "DIAMOND LIL" SHOT DOWN A MIG NORTHEAST OF HANOI DURING "LINEBACKER II" ACTION ON CHRISTMAS EVE, 1972.

DEDICATED BY
GENERAL BENNIE L. DAVIS
CINCSAC
7 SEPTEMBER 1984





























































































































































































































































































































Day 9

Comanche Peak to Mount Phillips to Clear Creek







































































































































































































































































































































































## BSA Troop 264, Olney MD

www.troop264olney.net