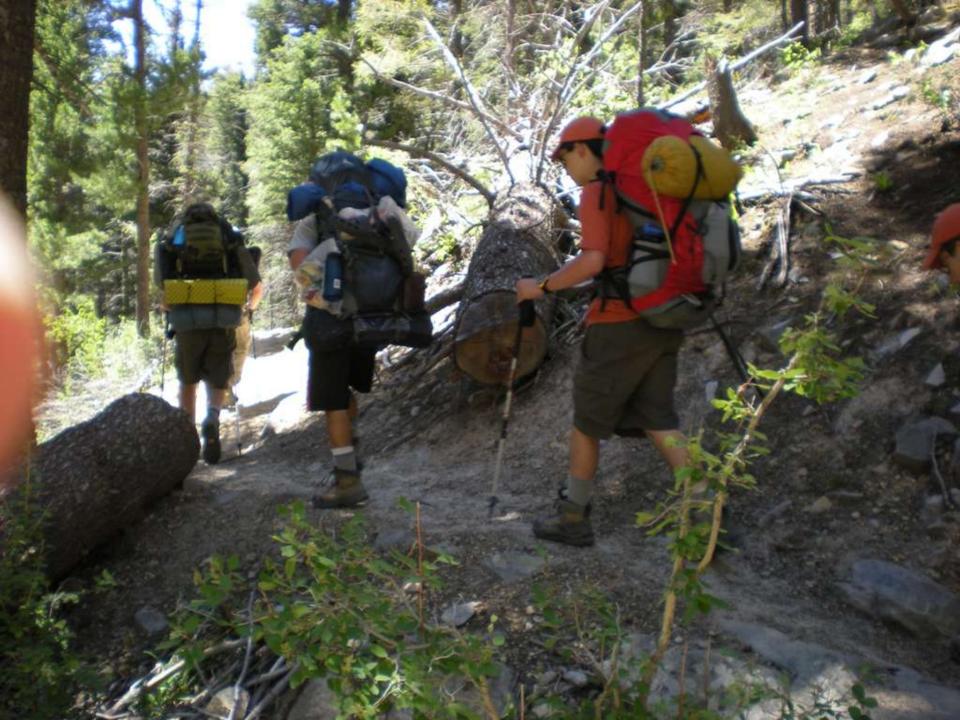

ND WOMEN OF THE STRATEGIC AIR COMMAND WHO FLEW AND MAINTAINED THE B-52D THROUGHOUT ITS 26-YEAR HISTORY IN THE COMMAND. AIRCRAFT 55-083, WITH OVER 15,000 FLYING HOURS, IS ONE OF TWO B-52Ds CREDITED WITH A CONFIRMED MIG KILL DURING THE VIETNAM CONFLICT.

FLYING OUT OF U-TAPAO ROYAL THAI NAVAL AIRFIELD IN SOUTHERN THAILAND, THE CREW OF "DIAMOND LIL" SHOT DOWN A MIG NORTHEAST OF HANOI DURING "LINEBACKER II" ACTION ON CHRISTMAS EVE, 1972.

DEDICATED BY
GENERAL BENNIE L. DAVIS
CINCSAC
7 SEPTEMBER 1984





























































































































































































































































































































Day 9

Comanche Peak to Mount Phillips to Clear Creek







































































































































































































































































































































































## BSA Troop 264, Olney MD

www.troop264olney.net