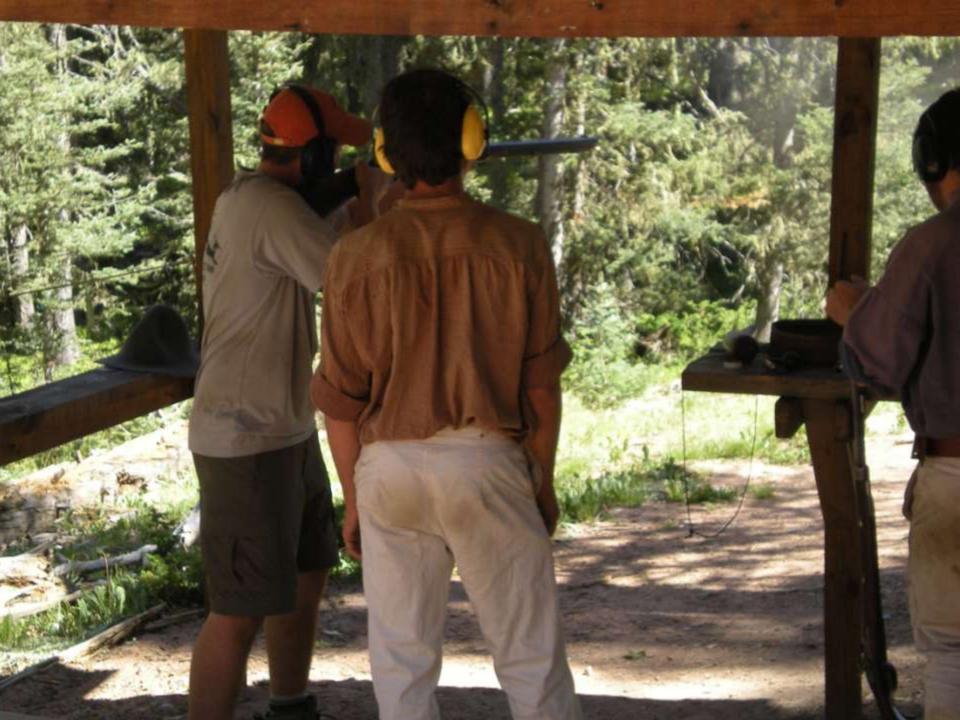

5-083, WITH OVER 15,000 FLYING HOURS, IS ONE OF TWO B-52Ds CREDITED WITH A CONFIRMED MIG KILL DURING THE VIETNAM CONFLICT.

FLYING OUT OF U-TAPAO ROYAL THAI NAVAL AIRFIELD IN SOUTHERN THAILAND, THE CREW OF "DIAMOND LIL" SHOT DOWN A MIG NORTHEAST OF HANOI DURING "LINEBACKER II" ACTION ON CHRISTMAS EVE, 1972.

DEDICATED BY
GENERAL BENNIE L. DAVIS
CINCSAC
7 SEPTEMBER 1984





























































































































































































































































































































Day 9

Comanche Peak to Mount Phillips to Clear Creek







































































































































































































































































































































































## BSA Troop 264, Olney MD

www.troop264olney.net