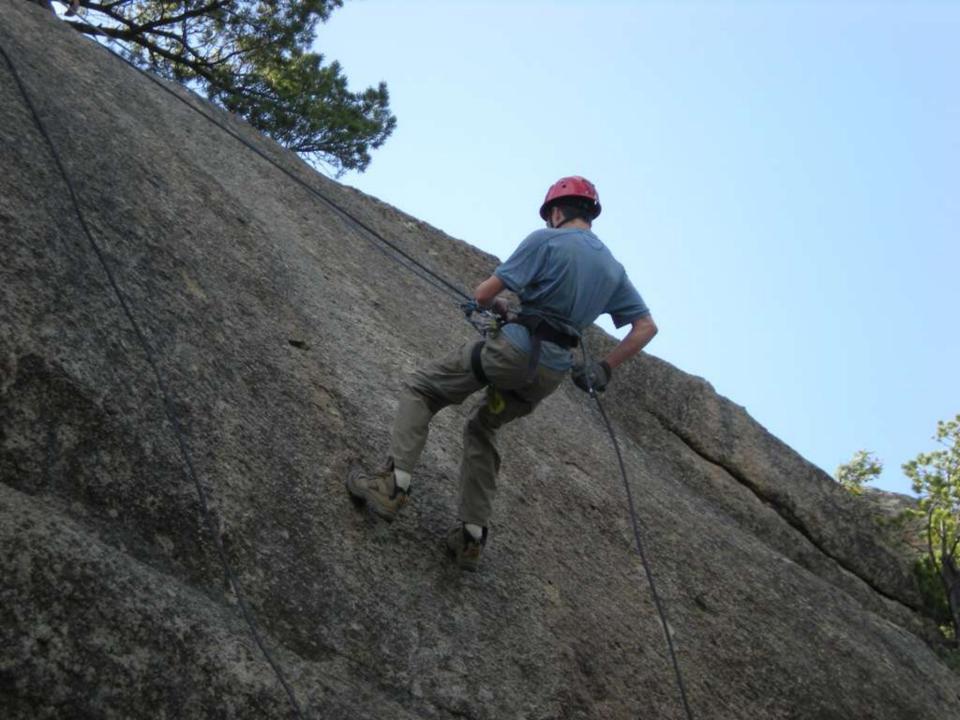

Air Force Academy Chapel





DEDICATED TO THE MEN AND WOMEN OF THE STRATEGIC AIR COMMAND WHO FLEW AND MAINTAINED THE B-52D THROUGHOUT ITS 26-YEAR HISTORY IN THE COMMAND. AIRCRAFT 55-083, WITH OVER 15,000 FLYING HOURS, IS ONE OF TWO B-52Ds CREDITED WITH A CONFIRMED MIG KILL DURING THE VIETNAM CONFLICT.

FLYING OUT OF U-TAPAO ROYAL THAI NAVAL AIRFIELD IN SOUTHERN THAILAND, THE CREW OF "DIAMOND LIL" SHOT DOWN A MIG NORTHEAST OF HANOI DURING "LINEBACKER II" ACTION ON CHRISTMAS EVE, 1972.

DEDICATED BY
GENERAL BENNIE L. DAVIS
CINCSAC
7 SEPTEMBER 1984





























































































































































































































































































































Day 9

Comanche Peak to Mount Phillips to Clear Creek







































































































































































































































































































































































## BSA Troop 264, Olney MD

www.troop264olney.net