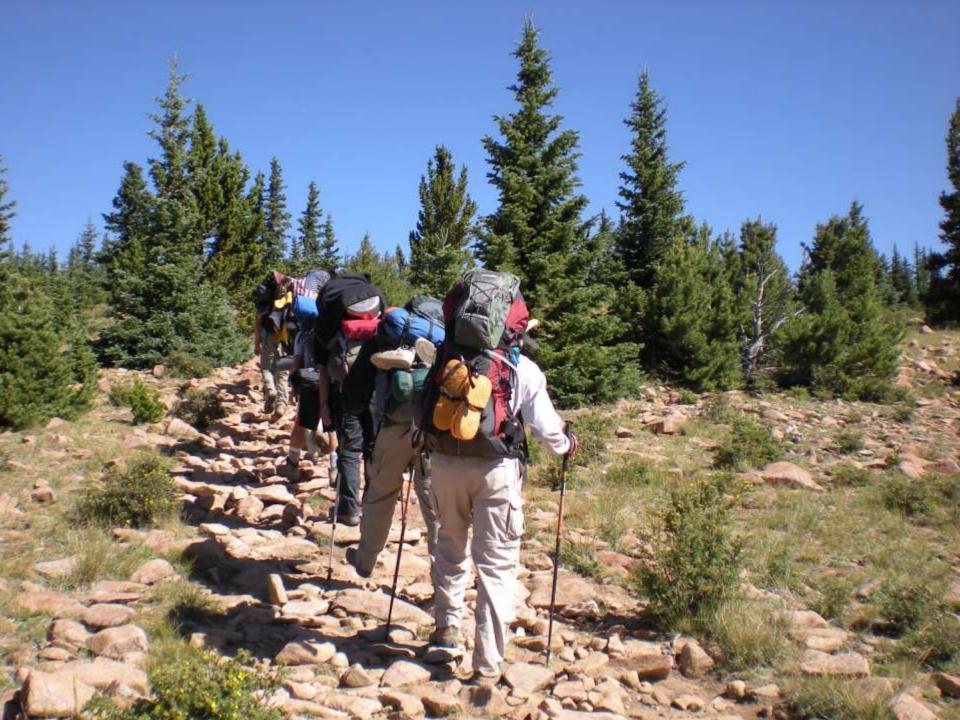

ITS 26-YEAR HISTORY IN THE COMMAND. AIRCRAFT 55-083, WITH OVER 15,000 FLYING HOURS, IS ONE OF TWO B-52Ds CREDITED WITH A CONFIRMED MIG KILL DURING THE VIETNAM CONFLICT.

FLYING OUT OF U-TAPAO ROYAL THAI NAVAL AIRFIELD IN SOUTHERN THAILAND, THE CREW OF "DIAMOND LIL" SHOT DOWN A MIG NORTHEAST OF HANOI DURING "LINEBACKER II" ACTION ON CHRISTMAS EVE, 1972.

DEDICATED BY
GENERAL BENNIE L. DAVIS
CINCSAC
7 SEPTEMBER 1984





























































































































































































































































































































Day 9

Comanche Peak to Mount Phillips to Clear Creek







































































































































































































































































































































































## BSA Troop 264, Olney MD

www.troop264olney.net