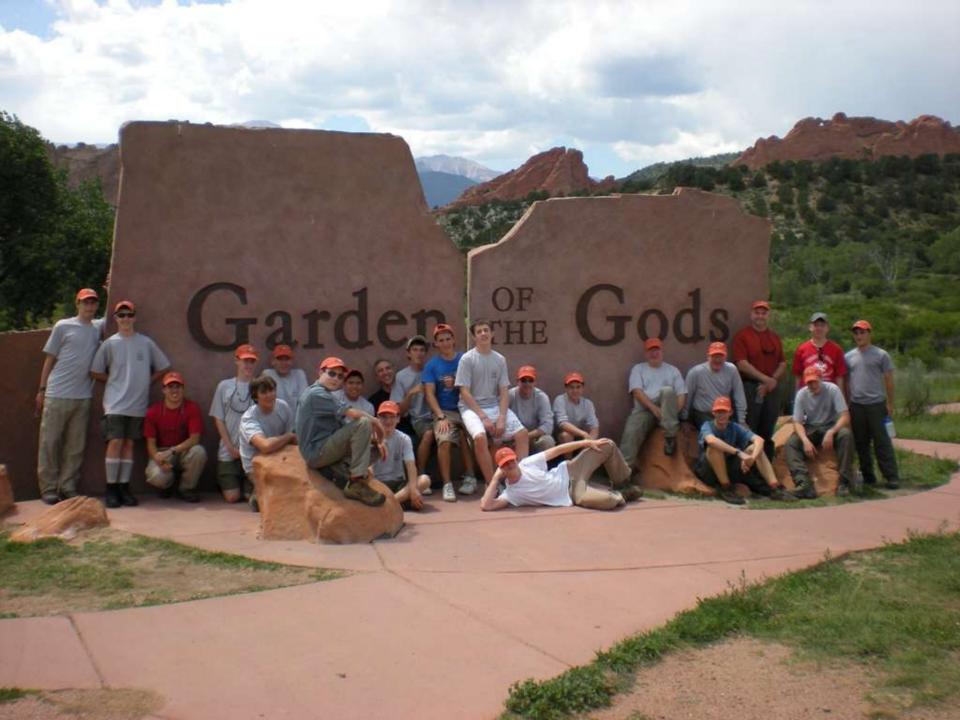

## Philmont Crew 803 J2 "Crew B"

Troop 264 Olney, Maryland

August 1 - 14, 2009









































































































Air Force Academy Chapel





DEDICATED TO THE MEN AND WOMEN OF THE STRATEGIC AIR COMMAND WHO FLEW AND MAINTAINED THE B-52D THROUGHOUT ITS 26-YEAR HISTORY IN THE COMMAND. AIRCRAFT 55-083, WITH OVER 15,000 FLYING HOURS, IS ONE OF TWO B-52Ds CREDITED WITH A CONFIRMED MIG KILL DURING THE VIETNAM CONFLICT.

FLYING OUT OF U-TAPAO ROYAL THAI NAVAL AIRFIELD IN SOUTHERN THAILAND, THE CREW OF "DIAMOND LIL" SHOT DOWN A MIG NORTHEAST OF HANOI DURING "LINEBACKER II" ACTION ON CHRISTMAS EVE, 1972.

DEDICATED BY
GENERAL BENNIE L. DAVIS
CINCSAC
7 SEPTEMBER 1984