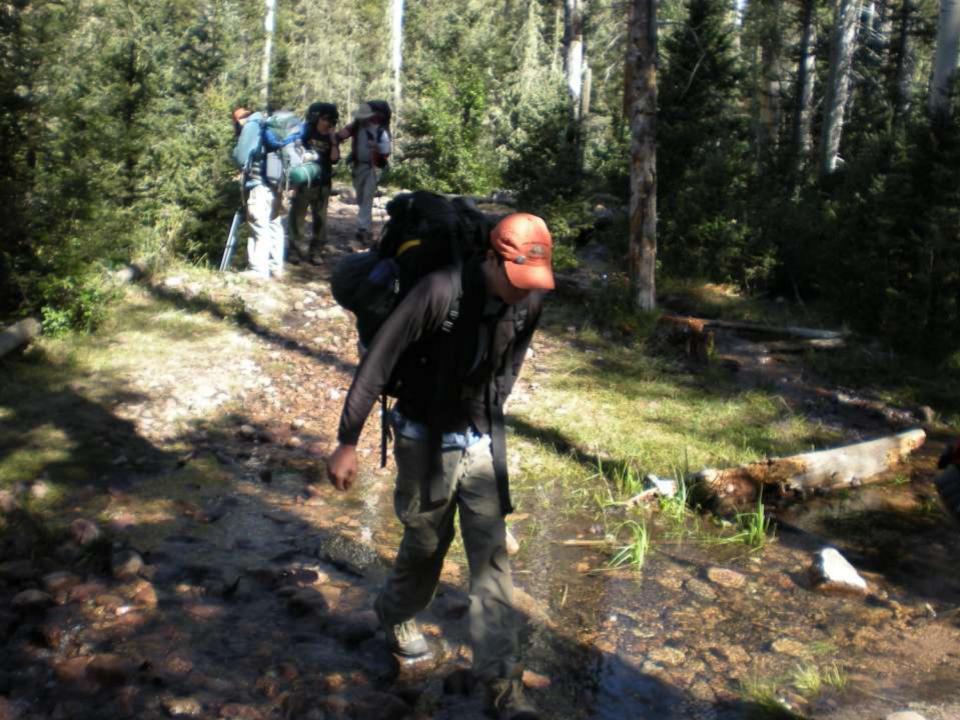

HOURS, IS ONE OF TWO B-52Ds CREDITED WITH A CONFIRMED MIG KILL DURING THE VIETNAM CONFLICT.

FLYING OUT OF U-TAPAO ROYAL THAI NAVAL AIRFIELD IN SOUTHERN THAILAND, THE CREW OF "DIAMOND LIL" SHOT DOWN A MIG NORTHEAST OF HANOI DURING "LINEBACKER II" ACTION ON CHRISTMAS EVE, 1972.

DEDICATED BY
GENERAL BENNIE L. DAVIS
CINCSAC
7 SEPTEMBER 1984





























































































































































































































































































































Day 9

Comanche Peak to Mount Phillips to Clear Creek







































































































































































































































































































































































## BSA Troop 264, Olney MD

www.troop264olney.net