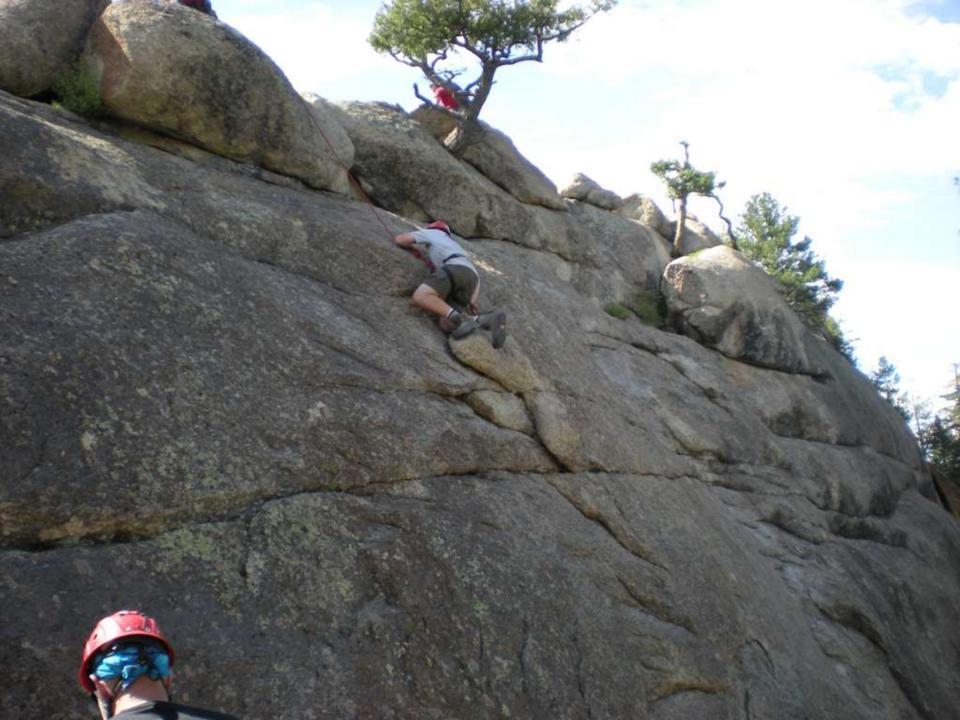

Air Force Academy Chapel





DEDICATED TO THE MEN AND WOMEN OF THE STRATEGIC AIR COMMAND WHO FLEW AND MAINTAINED THE B-52D THROUGHOUT ITS 26-YEAR HISTORY IN THE COMMAND. AIRCRAFT 55-083, WITH OVER 15,000 FLYING HOURS, IS ONE OF TWO B-52Ds CREDITED WITH A CONFIRMED MIG KILL DURING THE VIETNAM CONFLICT.

FLYING OUT OF U-TAPAO ROYAL THAI NAVAL AIRFIELD IN SOUTHERN THAILAND, THE CREW OF "DIAMOND LIL" SHOT DOWN A MIG NORTHEAST OF HANOI DURING "LINEBACKER II" ACTION ON CHRISTMAS EVE, 1972.

DEDICATED BY
GENERAL BENNIE L. DAVIS
CINCSAC
7 SEPTEMBER 1984





























































































































































































































































































































Day 9

Comanche Peak to Mount Phillips to Clear Creek







































































































































































































































































































































































## BSA Troop 264, Olney MD

www.troop264olney.net