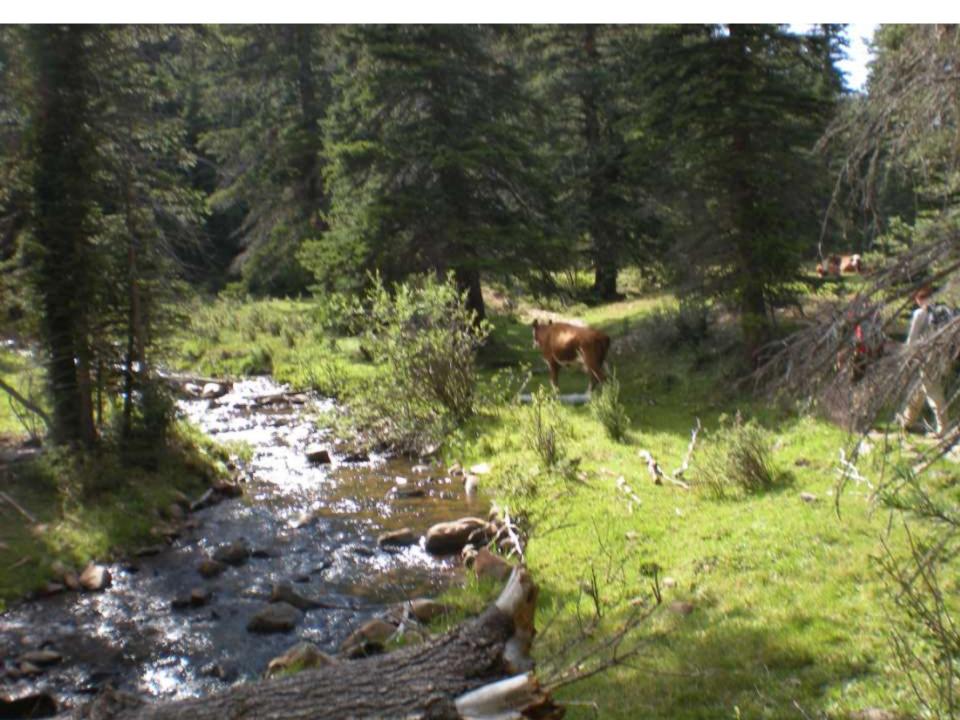

FIRMED MIG KILL DURING THE VIETNAM CONFLICT.

FLYING OUT OF U-TAPAO ROYAL THAI NAVAL AIRFIELD IN SOUTHERN THAILAND, THE CREW OF "DIAMOND LIL" SHOT DOWN A MIG NORTHEAST OF HANOI DURING "LINEBACKER II" ACTION ON CHRISTMAS EVE, 1972.

DEDICATED BY
GENERAL BENNIE L. DAVIS
CINCSAC
7 SEPTEMBER 1984





























































































































































































































































































































Day 9

Comanche Peak to Mount Phillips to Clear Creek







































































































































































































































































































































































## BSA Troop 264, Olney MD

www.troop264olney.net