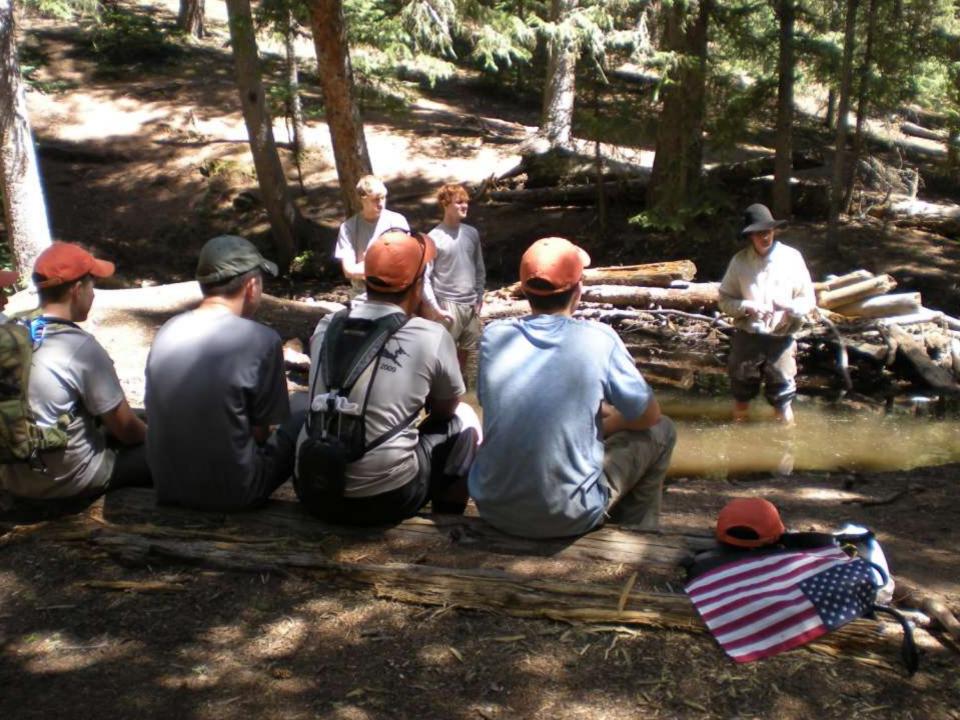

OMMAND. AIRCRAFT 55-083, WITH OVER 15,000 FLYING HOURS, IS ONE OF TWO B-52Ds CREDITED WITH A CONFIRMED MIG KILL DURING THE VIETNAM CONFLICT.

FLYING OUT OF U-TAPAO ROYAL THAI NAVAL AIRFIELD IN SOUTHERN THAILAND, THE CREW OF "DIAMOND LIL" SHOT DOWN A MIG NORTHEAST OF HANOI DURING "LINEBACKER II" ACTION ON CHRISTMAS EVE, 1972.

DEDICATED BY
GENERAL BENNIE L. DAVIS
CINCSAC
7 SEPTEMBER 1984





























































































































































































































































































































Day 9

Comanche Peak to Mount Phillips to Clear Creek







































































































































































































































































































































































## BSA Troop 264, Olney MD

www.troop264olney.net