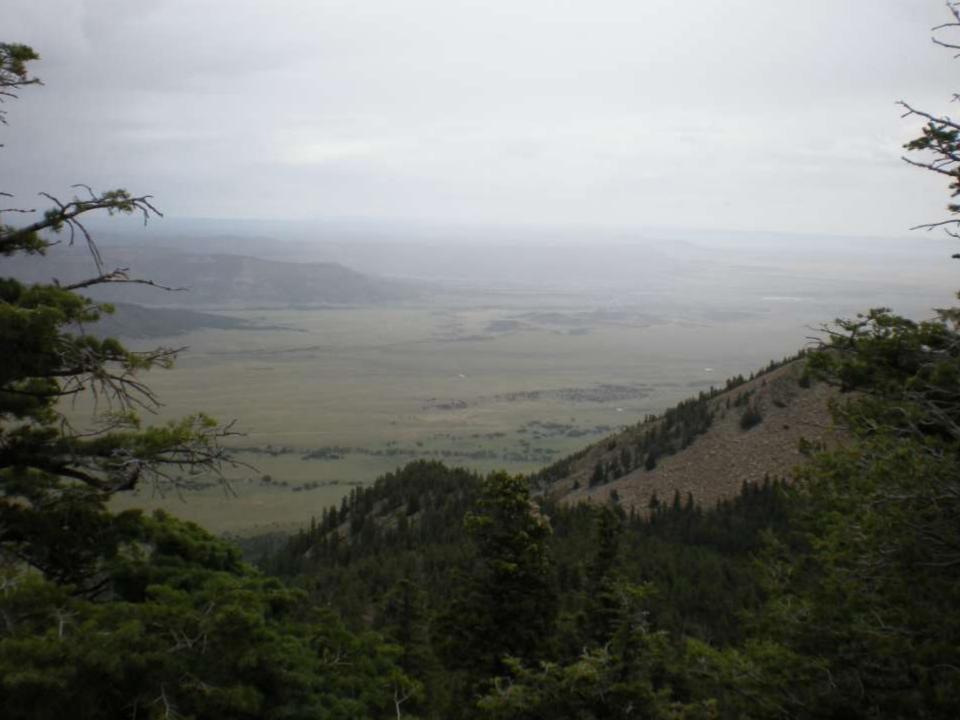

INEBACKER II" ACTION ON CHRISTMAS EVE, 1972.

DEDICATED BY
GENERAL BENNIE L. DAVIS
CINCSAC
7 SEPTEMBER 1984





























































































































































































































































































































Day 9

Comanche Peak to Mount Phillips to Clear Creek







































































































































































































































































































































































## BSA Troop 264, Olney MD

www.troop264olney.net