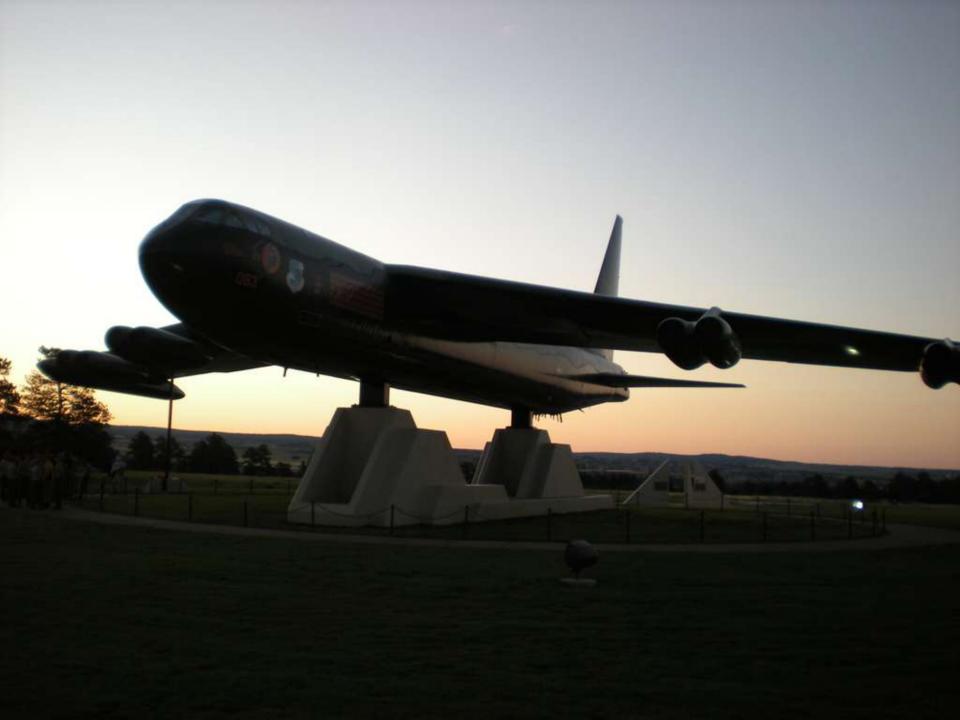

## Philmont Crew 803 J2 "Crew B"

Troop 264 Olney, Maryland

August 1 - 14, 2009

Air Force Academy Chapel

DEDICATED TO THE MEN AND WOMEN OF THE STRATEGIC AIR COMMAND WHO FLEW AND MAINTAINED THE B-52D THROUGHOUT ITS 26-YEAR HISTORY IN THE COMMAND. AIRCRAFT 55-083, WITH OVER 15,000 FLYING HOURS, IS ONE OF TWO B-52Ds CREDITED WITH A CONFIRMED MIG KILL DURING THE VIETNAM CONFLICT.

FLYING OUT OF U-TAPAO ROYAL THAI NAVAL AIRFIELD IN SOUTHERN THAILAND, THE CREW OF "DIAMOND LIL" SHOT DOWN A MIG NORTHEAST OF HANOI DURING "LINEBACKER II" ACTION ON CHRISTMAS EVE, 1972.

DEDICATED BY
GENERAL BENNIE L. DAVIS
CINCSAC
7 SEPTEMBER 1984