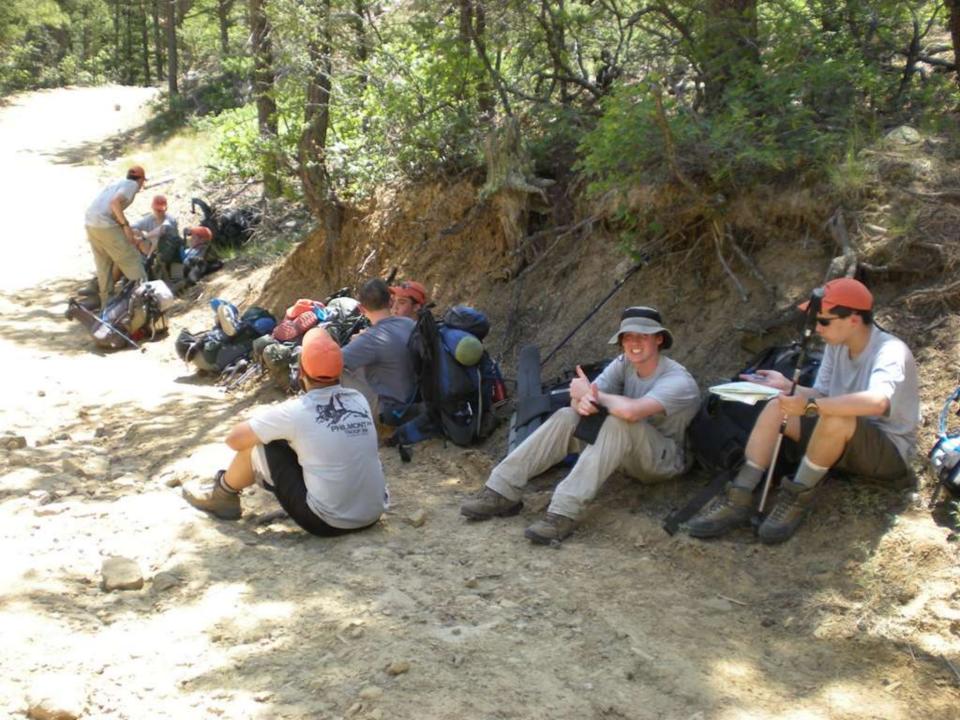

264 Olney, Maryland

August 1 - 14, 2009









































































































Air Force Academy Chapel





DEDICATED TO THE MEN AND WOMEN OF THE STRATEGIC AIR COMMAND WHO FLEW AND MAINTAINED THE B-52D THROUGHOUT ITS 26-YEAR HISTORY IN THE COMMAND. AIRCRAFT 55-083, WITH OVER 15,000 FLYING HOURS, IS ONE OF TWO B-52Ds CREDITED WITH A CONFIRMED MIG KILL DURING THE VIETNAM CONFLICT.

FLYING OUT OF U-TAPAO ROYAL THAI NAVAL AIRFIELD IN SOUTHERN THAILAND, THE CREW OF "DIAMOND LIL" SHOT DOWN A MIG NORTHEAST OF HANOI DURING "LINEBACKER II" ACTION ON CHRISTMAS EVE, 1972.

DEDICATED BY
GENERAL BENNIE L. DAVIS
CINCSAC
7 SEPTEMBER 1984





























































































































































































































































































































Day 9

Comanche Peak to Mount Phillips to Clear Creek







































































































































































































































































































































































## BSA Troop 264, Olney MD

www.troop264olney.net