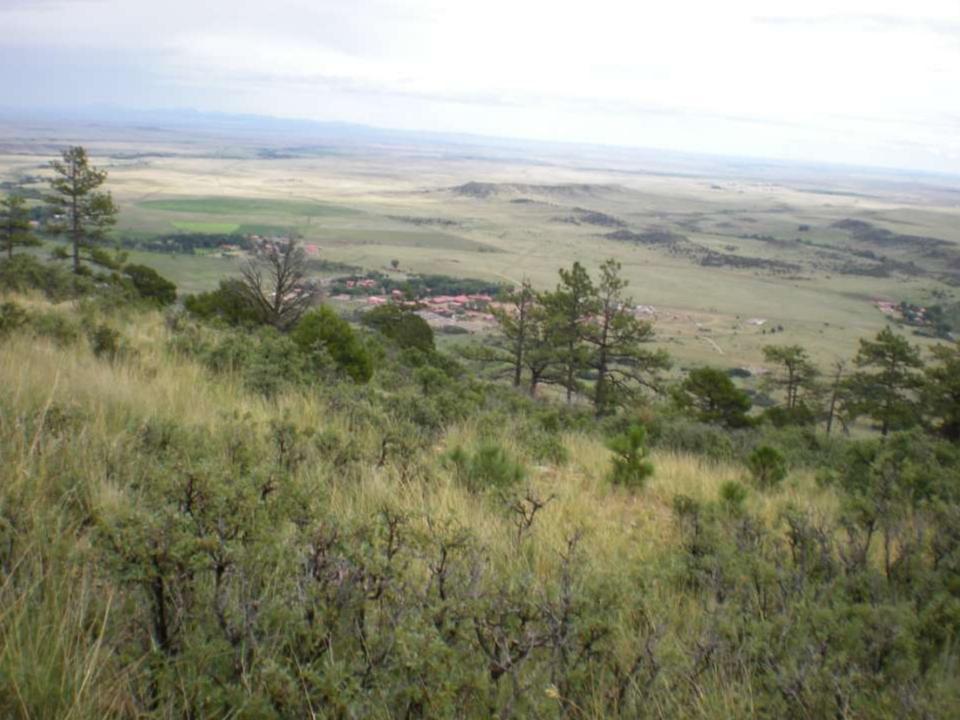

STMAS EVE, 1972.

DEDICATED BY
GENERAL BENNIE L. DAVIS
CINCSAC
7 SEPTEMBER 1984





























































































































































































































































































































Day 9

Comanche Peak to Mount Phillips to Clear Creek







































































































































































































































































































































































## BSA Troop 264, Olney MD

www.troop264olney.net