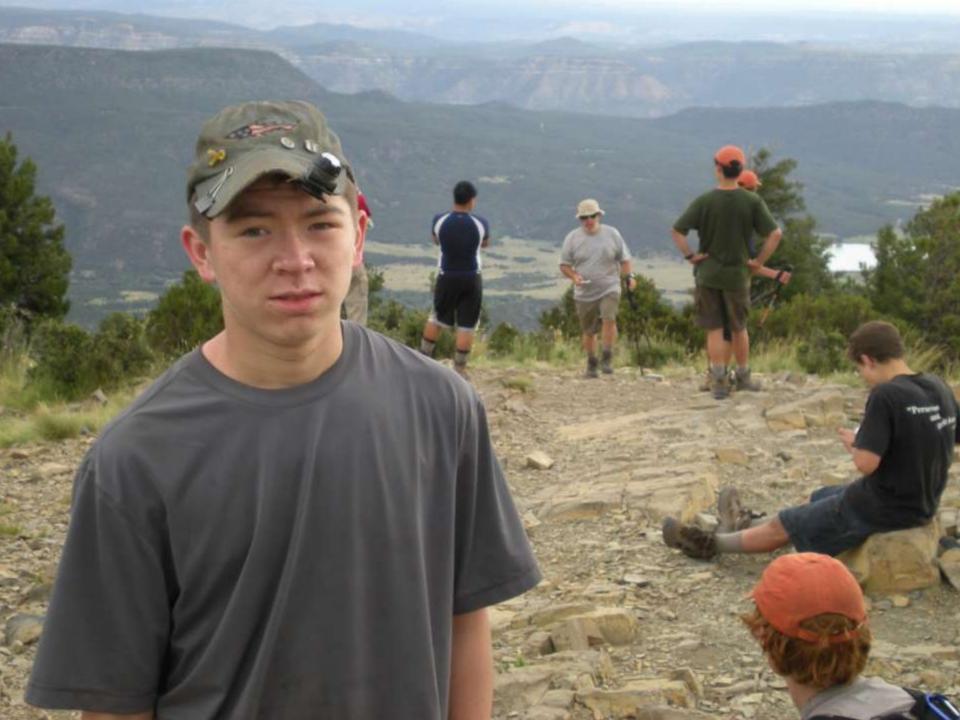

OT DOWN A MIG NORTHEAST OF HANOI DURING "LINEBACKER II" ACTION ON CHRISTMAS EVE, 1972.

DEDICATED BY
GENERAL BENNIE L. DAVIS
CINCSAC
7 SEPTEMBER 1984





























































































































































































































































































































Day 9

Comanche Peak to Mount Phillips to Clear Creek







































































































































































































































































































































































## BSA Troop 264, Olney MD

www.troop264olney.net