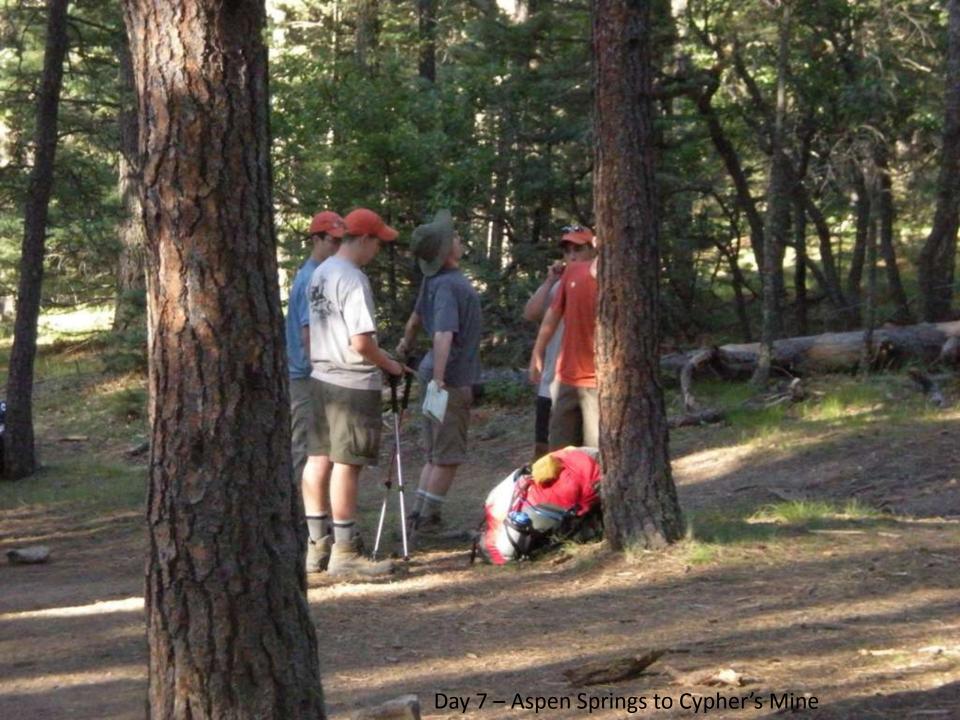

Air Force Academy Chapel





DEDICATED TO THE MEN AND WOMEN OF THE STRATEGIC AIR COMMAND WHO FLEW AND MAINTAINED THE B-52D THROUGHOUT ITS 26-YEAR HISTORY IN THE COMMAND. AIRCRAFT 55-083, WITH OVER 15,000 FLYING HOURS, IS ONE OF TWO B-52Ds CREDITED WITH A CONFIRMED MIG KILL DURING THE VIETNAM CONFLICT.

FLYING OUT OF U-TAPAO ROYAL THAI NAVAL AIRFIELD IN SOUTHERN THAILAND, THE CREW OF "DIAMOND LIL" SHOT DOWN A MIG NORTHEAST OF HANOI DURING "LINEBACKER II" ACTION ON CHRISTMAS EVE, 1972.

DEDICATED BY
GENERAL BENNIE L. DAVIS
CINCSAC
7 SEPTEMBER 1984





























































































































































































































































































































Day 9

Comanche Peak to Mount Phillips to Clear Creek







































































































































































































































































































































































## BSA Troop 264, Olney MD

www.troop264olney.net