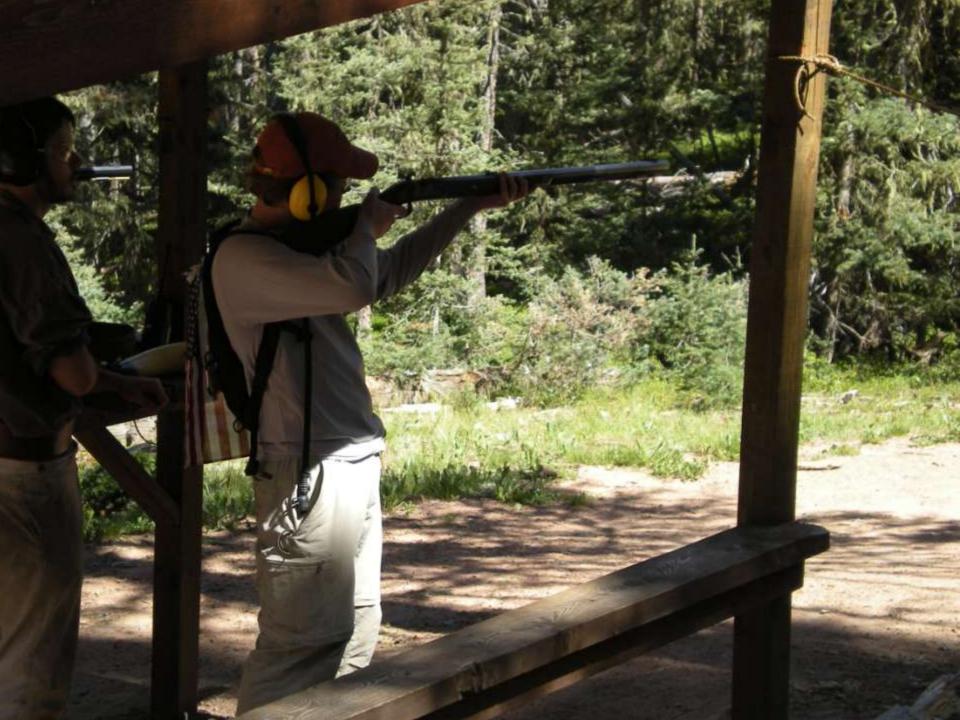

MAND. AIRCRAFT 55-083, WITH OVER 15,000 FLYING HOURS, IS ONE OF TWO B-52Ds CREDITED WITH A CONFIRMED MIG KILL DURING THE VIETNAM CONFLICT.

FLYING OUT OF U-TAPAO ROYAL THAI NAVAL AIRFIELD IN SOUTHERN THAILAND, THE CREW OF "DIAMOND LIL" SHOT DOWN A MIG NORTHEAST OF HANOI DURING "LINEBACKER II" ACTION ON CHRISTMAS EVE, 1972.

DEDICATED BY
GENERAL BENNIE L. DAVIS
CINCSAC
7 SEPTEMBER 1984





























































































































































































































































































































Day 9

Comanche Peak to Mount Phillips to Clear Creek







































































































































































































































































































































































## BSA Troop 264, Olney MD

www.troop264olney.net