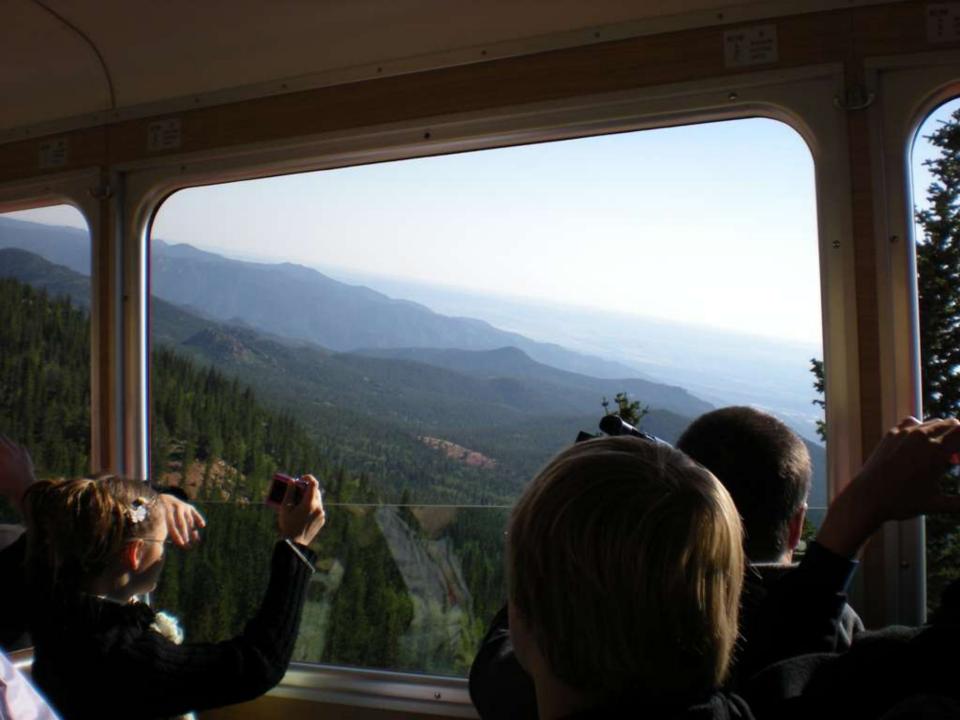

## Philmont Crew 803 J2 "Crew B"

Troop 264 Olney, Maryland

August 1 - 14, 2009









































































































Air Force Academy Chapel





DEDICATED TO THE MEN AND WOMEN OF THE STRATEGIC AIR COMMAND WHO FLEW AND MAINTAINED THE B-52D THROUGHOUT ITS 26-YEAR HISTORY IN THE COMMAND. AIRCRAFT 55-083, WITH OVER 15,000 FLYING HOURS, IS ONE OF TWO B-52Ds CREDITED WITH A CONFIRMED MIG KILL DURING THE VIETNAM CONFLICT.

FLYING OUT OF U-TAPAO ROYAL THAI NAVAL AIRFIELD IN SOUTHERN THAILAND, THE CREW OF "DIAMOND LIL" SHOT DOWN A MIG NORTHEAST OF HANOI DURING "LINEBACKER II" ACTION ON CHRISTMAS EVE, 1972.

DEDICATED BY
GENERAL BENNIE L. DAVIS
CINCSAC
7 SEPTEMBER 1984