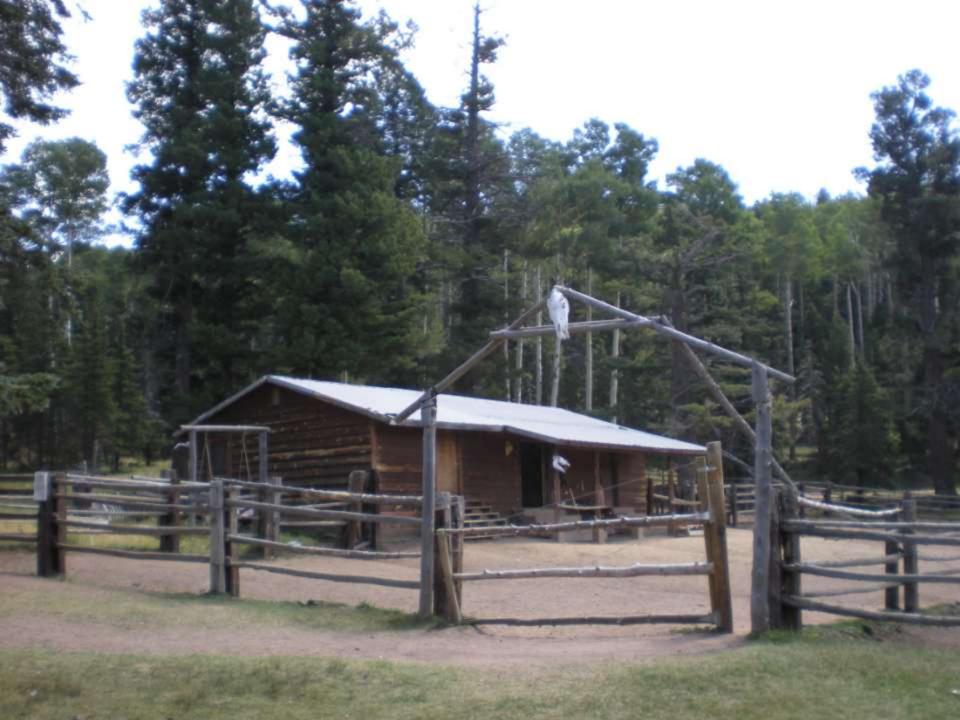

T.

FLYING OUT OF U-TAPAO ROYAL THAI NAVAL AIRFIELD IN SOUTHERN THAILAND, THE CREW OF "DIAMOND LIL" SHOT DOWN A MIG NORTHEAST OF HANOI DURING "LINEBACKER II" ACTION ON CHRISTMAS EVE, 1972.

DEDICATED BY
GENERAL BENNIE L. DAVIS
CINCSAC
7 SEPTEMBER 1984





























































































































































































































































































































Day 9

Comanche Peak to Mount Phillips to Clear Creek







































































































































































































































































































































































## BSA Troop 264, Olney MD

www.troop264olney.net