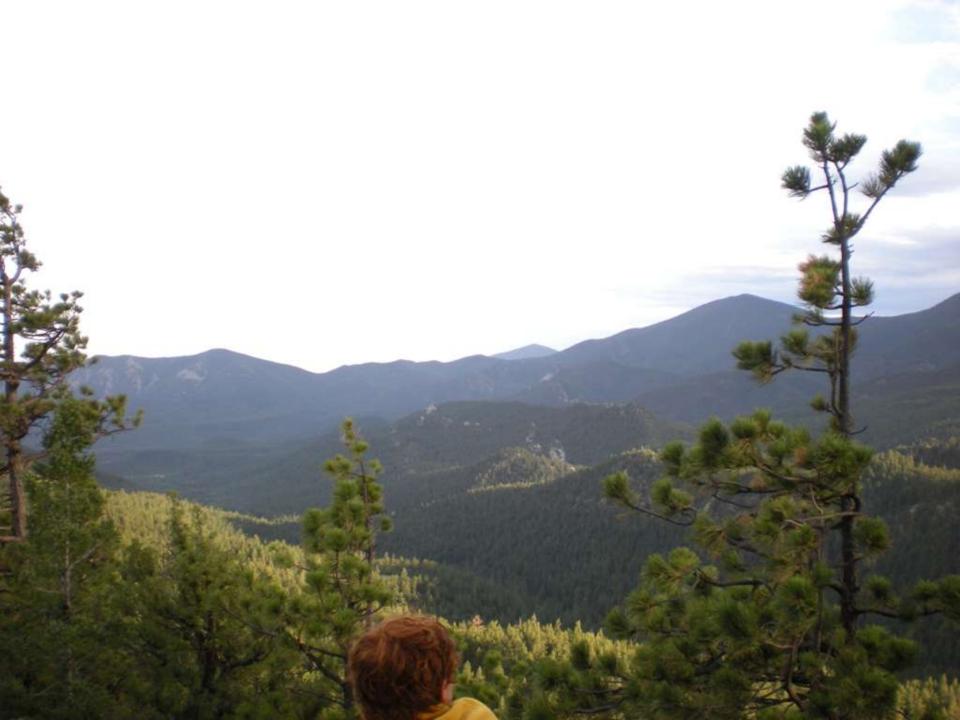

y, Maryland

August 1 - 14, 2009









































































































Air Force Academy Chapel





DEDICATED TO THE MEN AND WOMEN OF THE STRATEGIC AIR COMMAND WHO FLEW AND MAINTAINED THE B-52D THROUGHOUT ITS 26-YEAR HISTORY IN THE COMMAND. AIRCRAFT 55-083, WITH OVER 15,000 FLYING HOURS, IS ONE OF TWO B-52Ds CREDITED WITH A CONFIRMED MIG KILL DURING THE VIETNAM CONFLICT.

FLYING OUT OF U-TAPAO ROYAL THAI NAVAL AIRFIELD IN SOUTHERN THAILAND, THE CREW OF "DIAMOND LIL" SHOT DOWN A MIG NORTHEAST OF HANOI DURING "LINEBACKER II" ACTION ON CHRISTMAS EVE, 1972.

DEDICATED BY
GENERAL BENNIE L. DAVIS
CINCSAC
7 SEPTEMBER 1984





























































































































































































































































































































Day 9

Comanche Peak to Mount Phillips to Clear Creek







































































































































































































































































































































































## BSA Troop 264, Olney MD

www.troop264olney.net