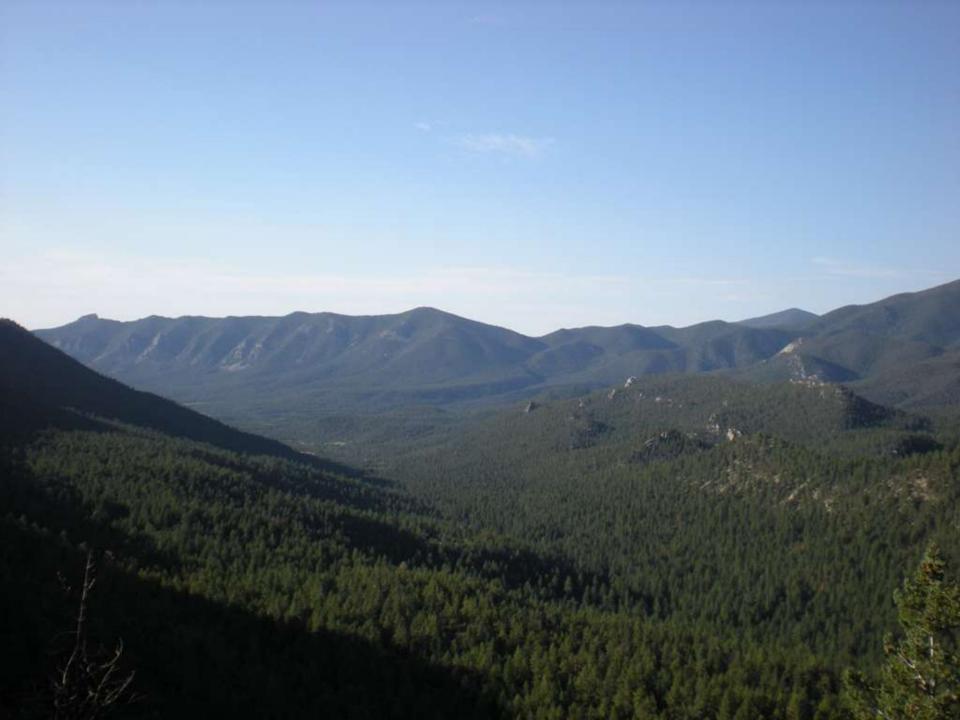

14, 2009









































































































Air Force Academy Chapel





DEDICATED TO THE MEN AND WOMEN OF THE STRATEGIC AIR COMMAND WHO FLEW AND MAINTAINED THE B-52D THROUGHOUT ITS 26-YEAR HISTORY IN THE COMMAND. AIRCRAFT 55-083, WITH OVER 15,000 FLYING HOURS, IS ONE OF TWO B-52Ds CREDITED WITH A CONFIRMED MIG KILL DURING THE VIETNAM CONFLICT.

FLYING OUT OF U-TAPAO ROYAL THAI NAVAL AIRFIELD IN SOUTHERN THAILAND, THE CREW OF "DIAMOND LIL" SHOT DOWN A MIG NORTHEAST OF HANOI DURING "LINEBACKER II" ACTION ON CHRISTMAS EVE, 1972.

DEDICATED BY
GENERAL BENNIE L. DAVIS
CINCSAC
7 SEPTEMBER 1984





























































































































































































































































































































Day 9

Comanche Peak to Mount Phillips to Clear Creek







































































































































































































































































































































































## BSA Troop 264, Olney MD

www.troop264olney.net