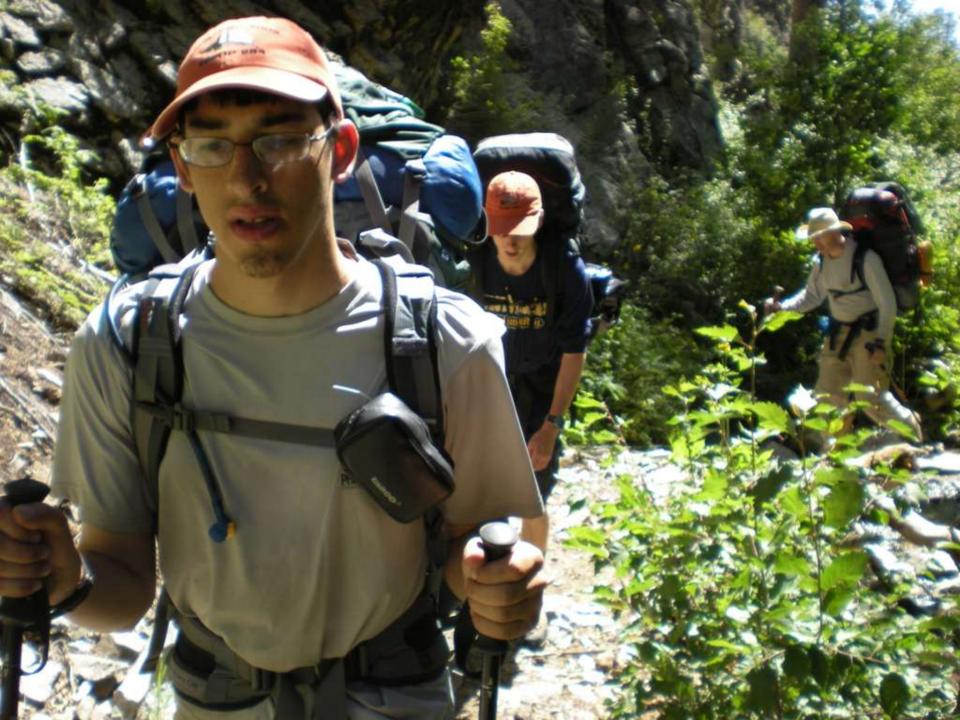

Air Force Academy Chapel





DEDICATED TO THE MEN AND WOMEN OF THE STRATEGIC AIR COMMAND WHO FLEW AND MAINTAINED THE B-52D THROUGHOUT ITS 26-YEAR HISTORY IN THE COMMAND. AIRCRAFT 55-083, WITH OVER 15,000 FLYING HOURS, IS ONE OF TWO B-52Ds CREDITED WITH A CONFIRMED MIG KILL DURING THE VIETNAM CONFLICT.

FLYING OUT OF U-TAPAO ROYAL THAI NAVAL AIRFIELD IN SOUTHERN THAILAND, THE CREW OF "DIAMOND LIL" SHOT DOWN A MIG NORTHEAST OF HANOI DURING "LINEBACKER II" ACTION ON CHRISTMAS EVE, 1972.

DEDICATED BY
GENERAL BENNIE L. DAVIS
CINCSAC
7 SEPTEMBER 1984





























































































































































































































































































































Day 9

Comanche Peak to Mount Phillips to Clear Creek







































































































































































































































































































































































## BSA Troop 264, Olney MD

www.troop264olney.net