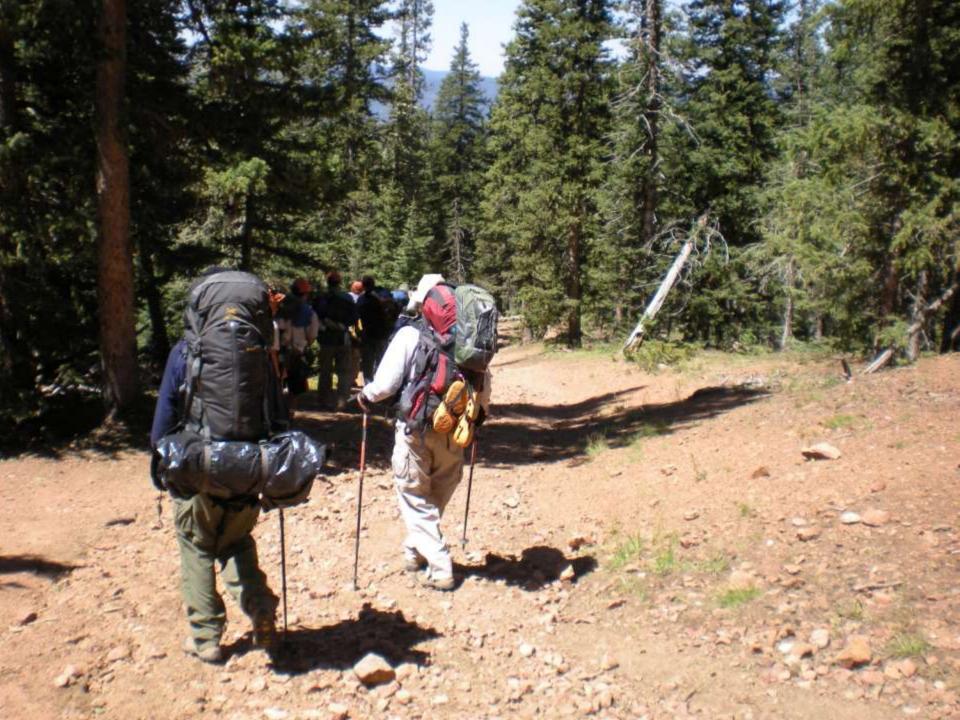

COMMAND. AIRCRAFT 55-083, WITH OVER 15,000 FLYING HOURS, IS ONE OF TWO B-52Ds CREDITED WITH A CONFIRMED MIG KILL DURING THE VIETNAM CONFLICT.

FLYING OUT OF U-TAPAO ROYAL THAI NAVAL AIRFIELD IN SOUTHERN THAILAND, THE CREW OF "DIAMOND LIL" SHOT DOWN A MIG NORTHEAST OF HANOI DURING "LINEBACKER II" ACTION ON CHRISTMAS EVE, 1972.

DEDICATED BY
GENERAL BENNIE L. DAVIS
CINCSAC
7 SEPTEMBER 1984





























































































































































































































































































































Day 9

Comanche Peak to Mount Phillips to Clear Creek







































































































































































































































































































































































## BSA Troop 264, Olney MD

www.troop264olney.net