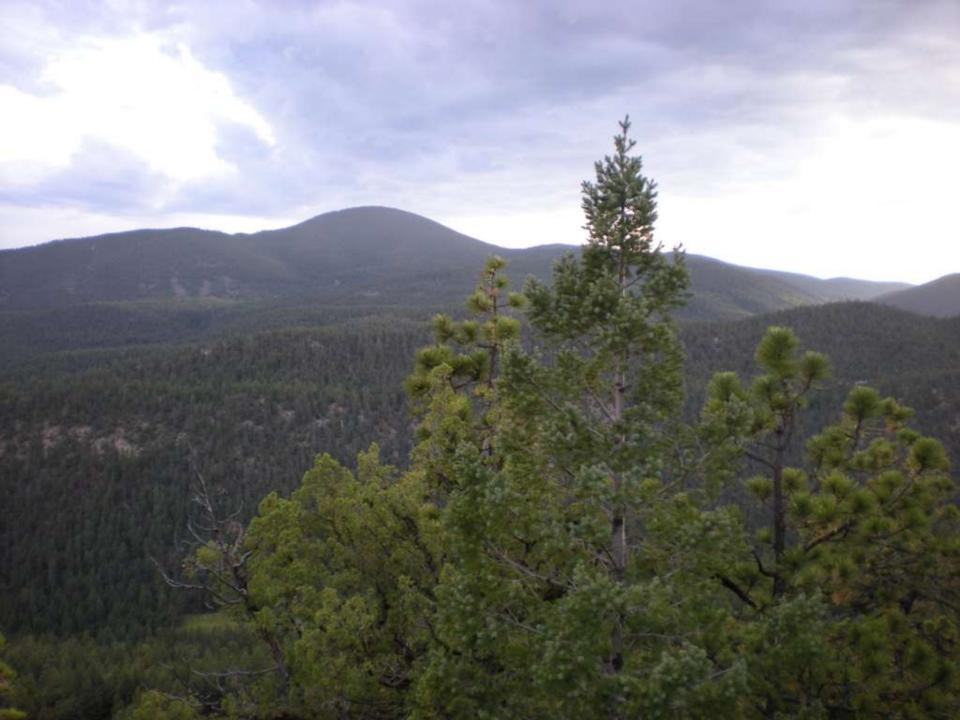

Maryland

August 1 - 14, 2009









































































































Air Force Academy Chapel





DEDICATED TO THE MEN AND WOMEN OF THE STRATEGIC AIR COMMAND WHO FLEW AND MAINTAINED THE B-52D THROUGHOUT ITS 26-YEAR HISTORY IN THE COMMAND. AIRCRAFT 55-083, WITH OVER 15,000 FLYING HOURS, IS ONE OF TWO B-52Ds CREDITED WITH A CONFIRMED MIG KILL DURING THE VIETNAM CONFLICT.

FLYING OUT OF U-TAPAO ROYAL THAI NAVAL AIRFIELD IN SOUTHERN THAILAND, THE CREW OF "DIAMOND LIL" SHOT DOWN A MIG NORTHEAST OF HANOI DURING "LINEBACKER II" ACTION ON CHRISTMAS EVE, 1972.

DEDICATED BY
GENERAL BENNIE L. DAVIS
CINCSAC
7 SEPTEMBER 1984





























































































































































































































































































































Day 9

Comanche Peak to Mount Phillips to Clear Creek







































































































































































































































































































































































## BSA Troop 264, Olney MD

www.troop264olney.net