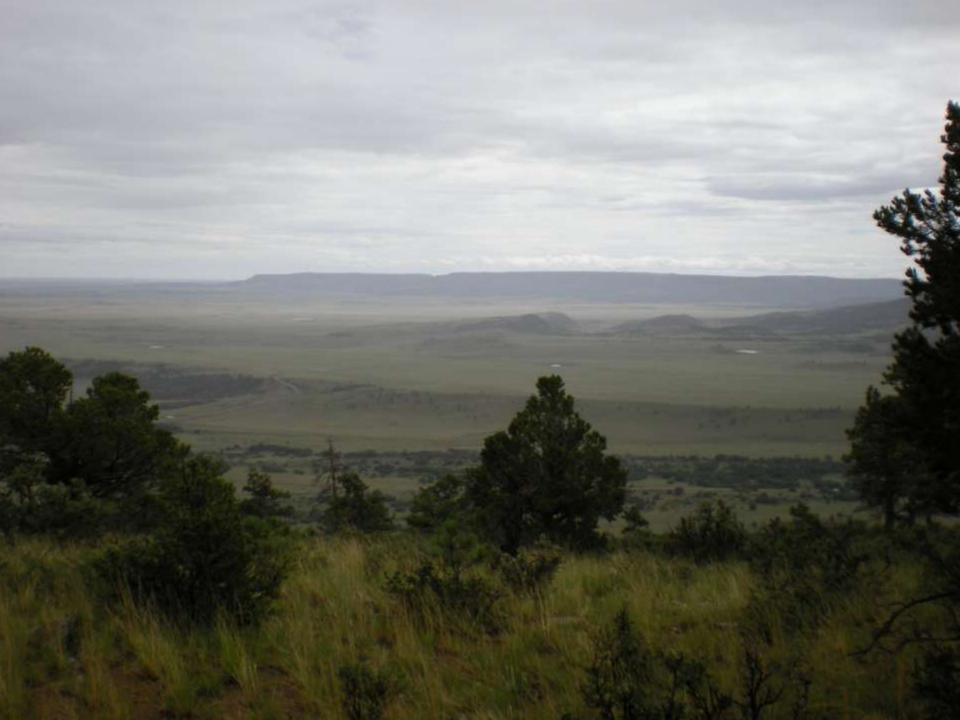

RISTMAS EVE, 1972.

DEDICATED BY
GENERAL BENNIE L. DAVIS
CINCSAC
7 SEPTEMBER 1984





























































































































































































































































































































Day 9

Comanche Peak to Mount Phillips to Clear Creek







































































































































































































































































































































































## BSA Troop 264, Olney MD

www.troop264olney.net