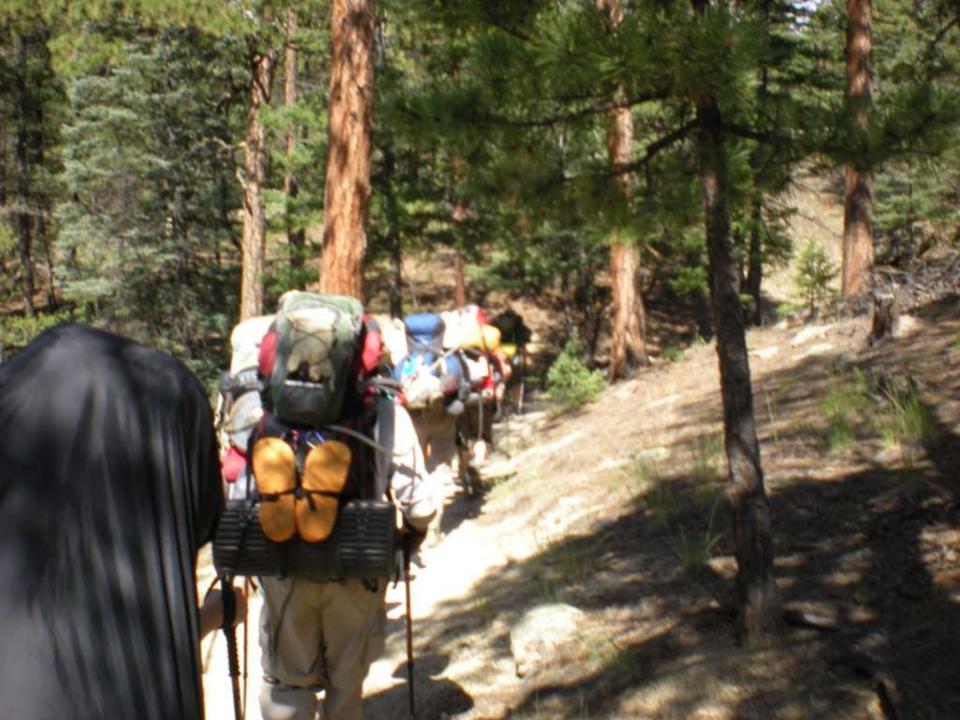

, 2009









































































































Air Force Academy Chapel





DEDICATED TO THE MEN AND WOMEN OF THE STRATEGIC AIR COMMAND WHO FLEW AND MAINTAINED THE B-52D THROUGHOUT ITS 26-YEAR HISTORY IN THE COMMAND. AIRCRAFT 55-083, WITH OVER 15,000 FLYING HOURS, IS ONE OF TWO B-52Ds CREDITED WITH A CONFIRMED MIG KILL DURING THE VIETNAM CONFLICT.

FLYING OUT OF U-TAPAO ROYAL THAI NAVAL AIRFIELD IN SOUTHERN THAILAND, THE CREW OF "DIAMOND LIL" SHOT DOWN A MIG NORTHEAST OF HANOI DURING "LINEBACKER II" ACTION ON CHRISTMAS EVE, 1972.

DEDICATED BY
GENERAL BENNIE L. DAVIS
CINCSAC
7 SEPTEMBER 1984





























































































































































































































































































































Day 9

Comanche Peak to Mount Phillips to Clear Creek







































































































































































































































































































































































## BSA Troop 264, Olney MD

www.troop264olney.net