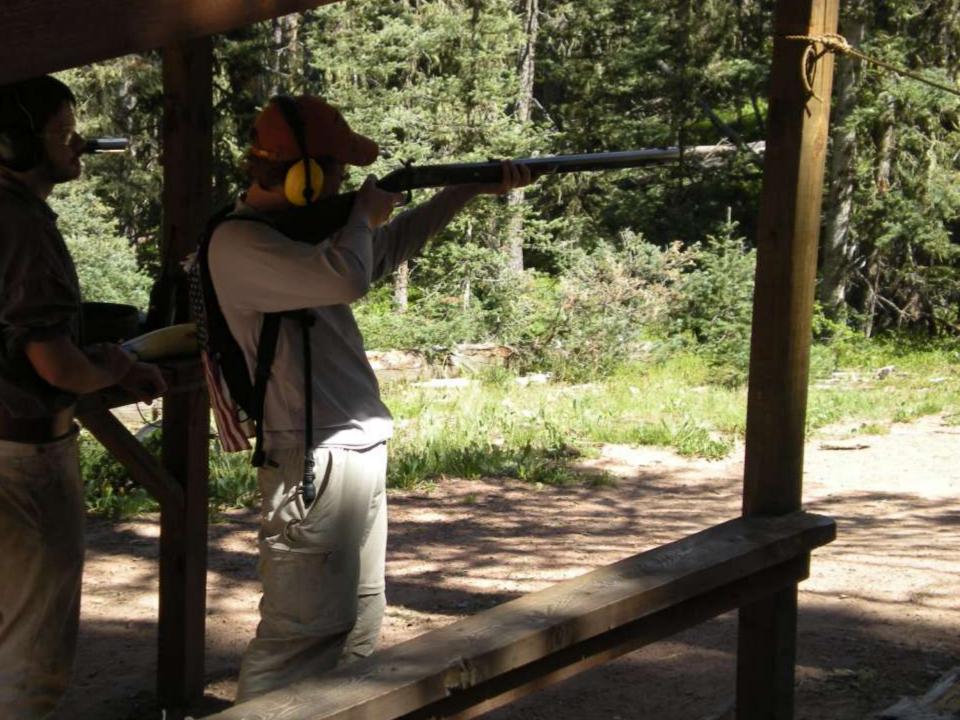

ND. AIRCRAFT 55-083, WITH OVER 15,000 FLYING HOURS, IS ONE OF TWO B-52Ds CREDITED WITH A CONFIRMED MIG KILL DURING THE VIETNAM CONFLICT.

FLYING OUT OF U-TAPAO ROYAL THAI NAVAL AIRFIELD IN SOUTHERN THAILAND, THE CREW OF "DIAMOND LIL" SHOT DOWN A MIG NORTHEAST OF HANOI DURING "LINEBACKER II" ACTION ON CHRISTMAS EVE, 1972.

DEDICATED BY
GENERAL BENNIE L. DAVIS
CINCSAC
7 SEPTEMBER 1984





























































































































































































































































































































Day 9

Comanche Peak to Mount Phillips to Clear Creek







































































































































































































































































































































































## BSA Troop 264, Olney MD

www.troop264olney.net