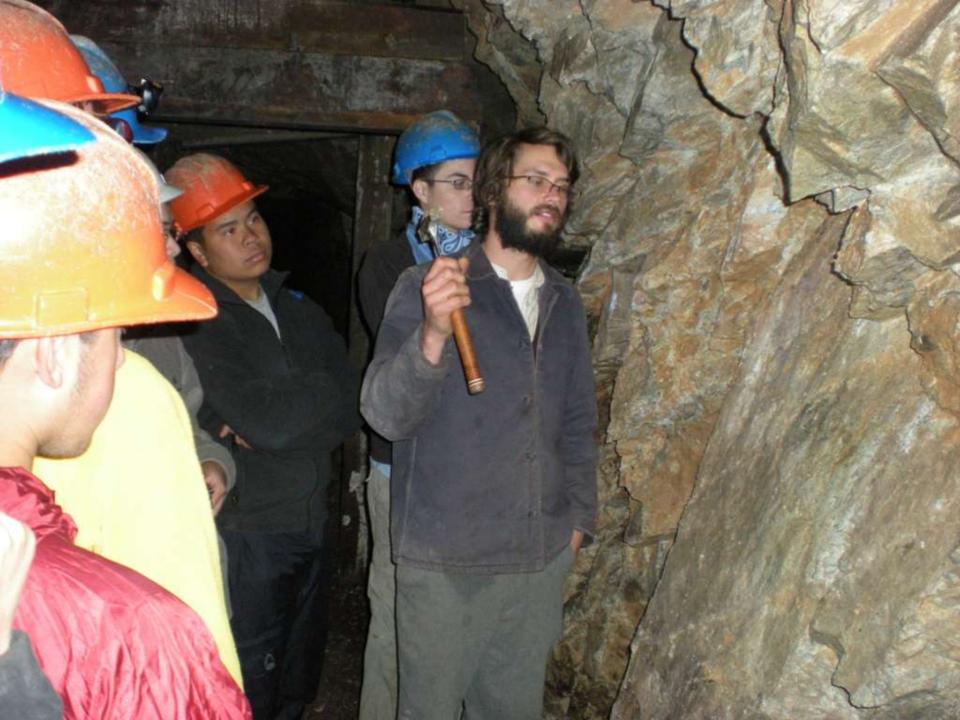

D TO THE MEN AND WOMEN OF THE STRATEGIC AIR COMMAND WHO FLEW AND MAINTAINED THE B-52D THROUGHOUT ITS 26-YEAR HISTORY IN THE COMMAND. AIRCRAFT 55-083, WITH OVER 15,000 FLYING HOURS, IS ONE OF TWO B-52Ds CREDITED WITH A CONFIRMED MIG KILL DURING THE VIETNAM CONFLICT.

FLYING OUT OF U-TAPAO ROYAL THAI NAVAL AIRFIELD IN SOUTHERN THAILAND, THE CREW OF "DIAMOND LIL" SHOT DOWN A MIG NORTHEAST OF HANOI DURING "LINEBACKER II" ACTION ON CHRISTMAS EVE, 1972.

DEDICATED BY
GENERAL BENNIE L. DAVIS
CINCSAC
7 SEPTEMBER 1984





























































































































































































































































































































Day 9

Comanche Peak to Mount Phillips to Clear Creek







































































































































































































































































































































































## BSA Troop 264, Olney MD

www.troop264olney.net