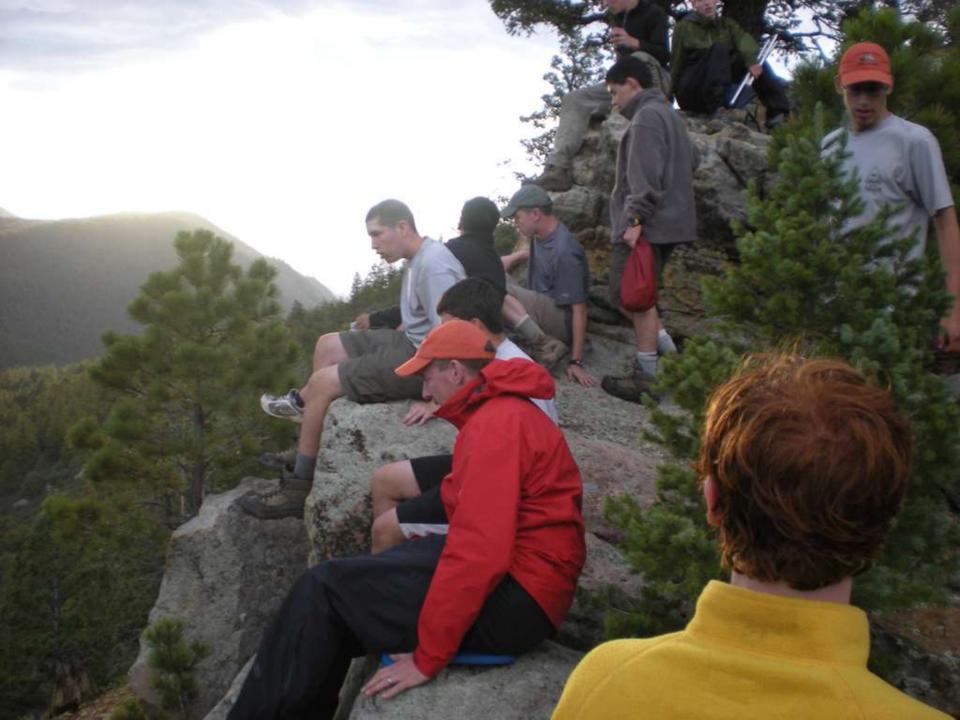

aryland

August 1 - 14, 2009









































































































Air Force Academy Chapel





DEDICATED TO THE MEN AND WOMEN OF THE STRATEGIC AIR COMMAND WHO FLEW AND MAINTAINED THE B-52D THROUGHOUT ITS 26-YEAR HISTORY IN THE COMMAND. AIRCRAFT 55-083, WITH OVER 15,000 FLYING HOURS, IS ONE OF TWO B-52Ds CREDITED WITH A CONFIRMED MIG KILL DURING THE VIETNAM CONFLICT.

FLYING OUT OF U-TAPAO ROYAL THAI NAVAL AIRFIELD IN SOUTHERN THAILAND, THE CREW OF "DIAMOND LIL" SHOT DOWN A MIG NORTHEAST OF HANOI DURING "LINEBACKER II" ACTION ON CHRISTMAS EVE, 1972.

DEDICATED BY
GENERAL BENNIE L. DAVIS
CINCSAC
7 SEPTEMBER 1984





























































































































































































































































































































Day 9

Comanche Peak to Mount Phillips to Clear Creek







































































































































































































































































































































































## BSA Troop 264, Olney MD

www.troop264olney.net