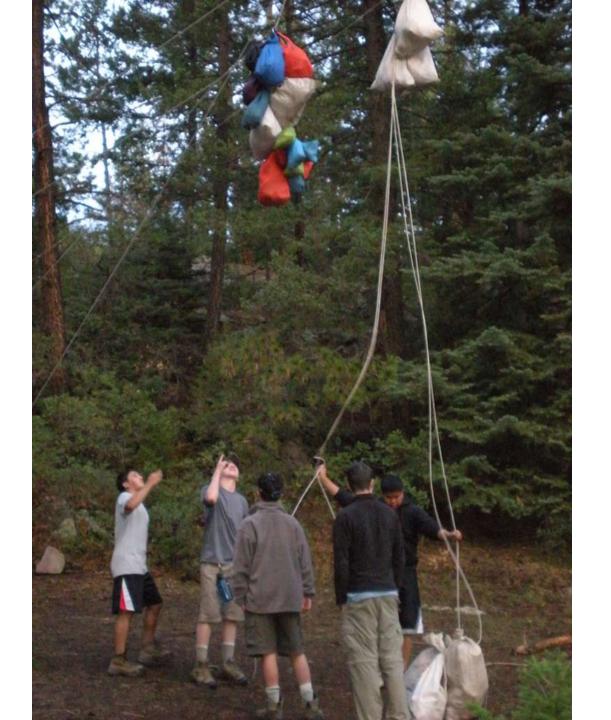

d

August 1 - 14, 2009









































































































Air Force Academy Chapel





DEDICATED TO THE MEN AND WOMEN OF THE STRATEGIC AIR COMMAND WHO FLEW AND MAINTAINED THE B-52D THROUGHOUT ITS 26-YEAR HISTORY IN THE COMMAND. AIRCRAFT 55-083, WITH OVER 15,000 FLYING HOURS, IS ONE OF TWO B-52Ds CREDITED WITH A CONFIRMED MIG KILL DURING THE VIETNAM CONFLICT.

FLYING OUT OF U-TAPAO ROYAL THAI NAVAL AIRFIELD IN SOUTHERN THAILAND, THE CREW OF "DIAMOND LIL" SHOT DOWN A MIG NORTHEAST OF HANOI DURING "LINEBACKER II" ACTION ON CHRISTMAS EVE, 1972.

DEDICATED BY
GENERAL BENNIE L. DAVIS
CINCSAC
7 SEPTEMBER 1984





























































































































































































































































































































Day 9

Comanche Peak to Mount Phillips to Clear Creek







































































































































































































































































































































































## BSA Troop 264, Olney MD

www.troop264olney.net