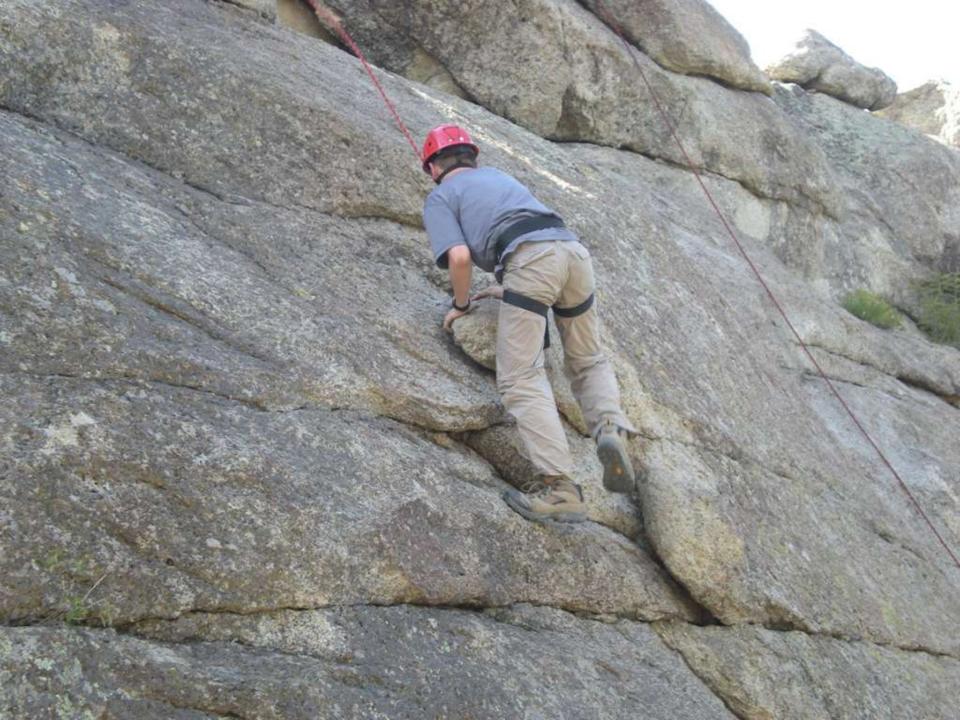

Air Force Academy Chapel





DEDICATED TO THE MEN AND WOMEN OF THE STRATEGIC AIR COMMAND WHO FLEW AND MAINTAINED THE B-52D THROUGHOUT ITS 26-YEAR HISTORY IN THE COMMAND. AIRCRAFT 55-083, WITH OVER 15,000 FLYING HOURS, IS ONE OF TWO B-52Ds CREDITED WITH A CONFIRMED MIG KILL DURING THE VIETNAM CONFLICT.

FLYING OUT OF U-TAPAO ROYAL THAI NAVAL AIRFIELD IN SOUTHERN THAILAND, THE CREW OF "DIAMOND LIL" SHOT DOWN A MIG NORTHEAST OF HANOI DURING "LINEBACKER II" ACTION ON CHRISTMAS EVE, 1972.

DEDICATED BY
GENERAL BENNIE L. DAVIS
CINCSAC
7 SEPTEMBER 1984





























































































































































































































































































































Day 9

Comanche Peak to Mount Phillips to Clear Creek







































































































































































































































































































































































## BSA Troop 264, Olney MD

www.troop264olney.net