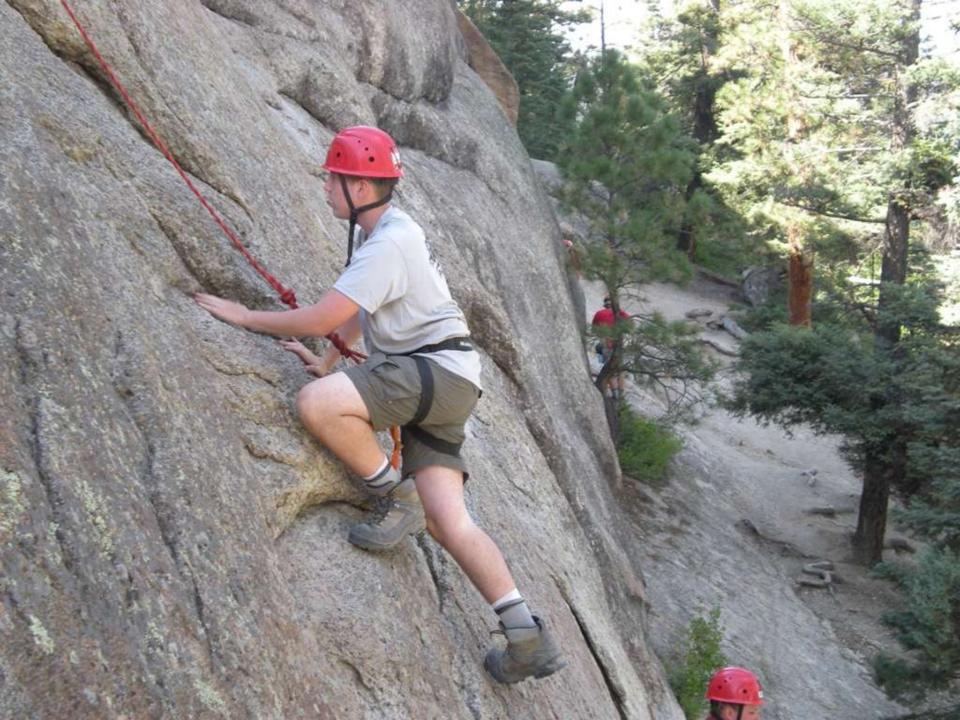

Air Force Academy Chapel





DEDICATED TO THE MEN AND WOMEN OF THE STRATEGIC AIR COMMAND WHO FLEW AND MAINTAINED THE B-52D THROUGHOUT ITS 26-YEAR HISTORY IN THE COMMAND. AIRCRAFT 55-083, WITH OVER 15,000 FLYING HOURS, IS ONE OF TWO B-52Ds CREDITED WITH A CONFIRMED MIG KILL DURING THE VIETNAM CONFLICT.

FLYING OUT OF U-TAPAO ROYAL THAI NAVAL AIRFIELD IN SOUTHERN THAILAND, THE CREW OF "DIAMOND LIL" SHOT DOWN A MIG NORTHEAST OF HANOI DURING "LINEBACKER II" ACTION ON CHRISTMAS EVE, 1972.

DEDICATED BY
GENERAL BENNIE L. DAVIS
CINCSAC
7 SEPTEMBER 1984





























































































































































































































































































































Day 9

Comanche Peak to Mount Phillips to Clear Creek







































































































































































































































































































































































## BSA Troop 264, Olney MD

www.troop264olney.net