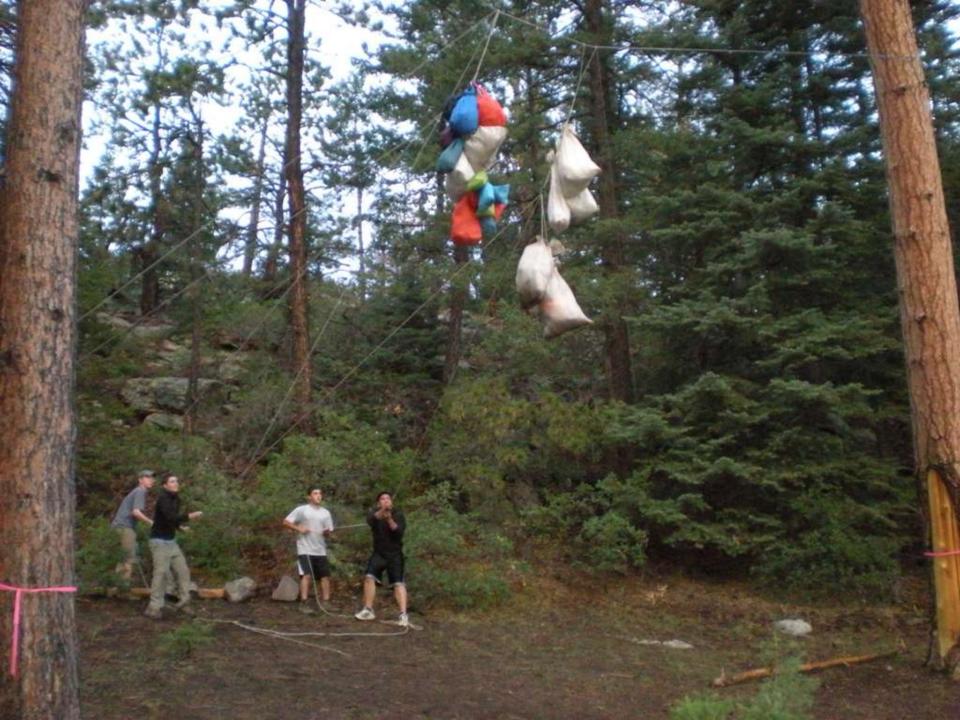

ugust 1 - 14, 2009









































































































Air Force Academy Chapel





DEDICATED TO THE MEN AND WOMEN OF THE STRATEGIC AIR COMMAND WHO FLEW AND MAINTAINED THE B-52D THROUGHOUT ITS 26-YEAR HISTORY IN THE COMMAND. AIRCRAFT 55-083, WITH OVER 15,000 FLYING HOURS, IS ONE OF TWO B-52Ds CREDITED WITH A CONFIRMED MIG KILL DURING THE VIETNAM CONFLICT.

FLYING OUT OF U-TAPAO ROYAL THAI NAVAL AIRFIELD IN SOUTHERN THAILAND, THE CREW OF "DIAMOND LIL" SHOT DOWN A MIG NORTHEAST OF HANOI DURING "LINEBACKER II" ACTION ON CHRISTMAS EVE, 1972.

DEDICATED BY
GENERAL BENNIE L. DAVIS
CINCSAC
7 SEPTEMBER 1984





























































































































































































































































































































Day 9

Comanche Peak to Mount Phillips to Clear Creek







































































































































































































































































































































































## BSA Troop 264, Olney MD

www.troop264olney.net