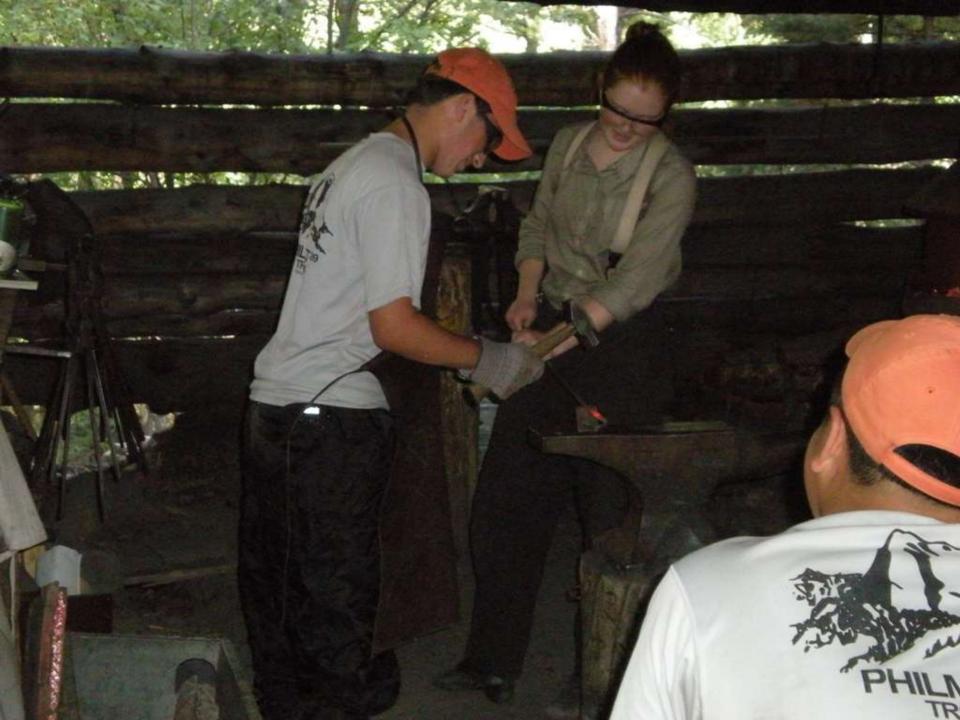

el





DEDICATED TO THE MEN AND WOMEN OF THE STRATEGIC AIR COMMAND WHO FLEW AND MAINTAINED THE B-52D THROUGHOUT ITS 26-YEAR HISTORY IN THE COMMAND. AIRCRAFT 55-083, WITH OVER 15,000 FLYING HOURS, IS ONE OF TWO B-52Ds CREDITED WITH A CONFIRMED MIG KILL DURING THE VIETNAM CONFLICT.

FLYING OUT OF U-TAPAO ROYAL THAI NAVAL AIRFIELD IN SOUTHERN THAILAND, THE CREW OF "DIAMOND LIL" SHOT DOWN A MIG NORTHEAST OF HANOI DURING "LINEBACKER II" ACTION ON CHRISTMAS EVE, 1972.

DEDICATED BY
GENERAL BENNIE L. DAVIS
CINCSAC
7 SEPTEMBER 1984





























































































































































































































































































































Day 9

Comanche Peak to Mount Phillips to Clear Creek







































































































































































































































































































































































## BSA Troop 264, Olney MD

www.troop264olney.net