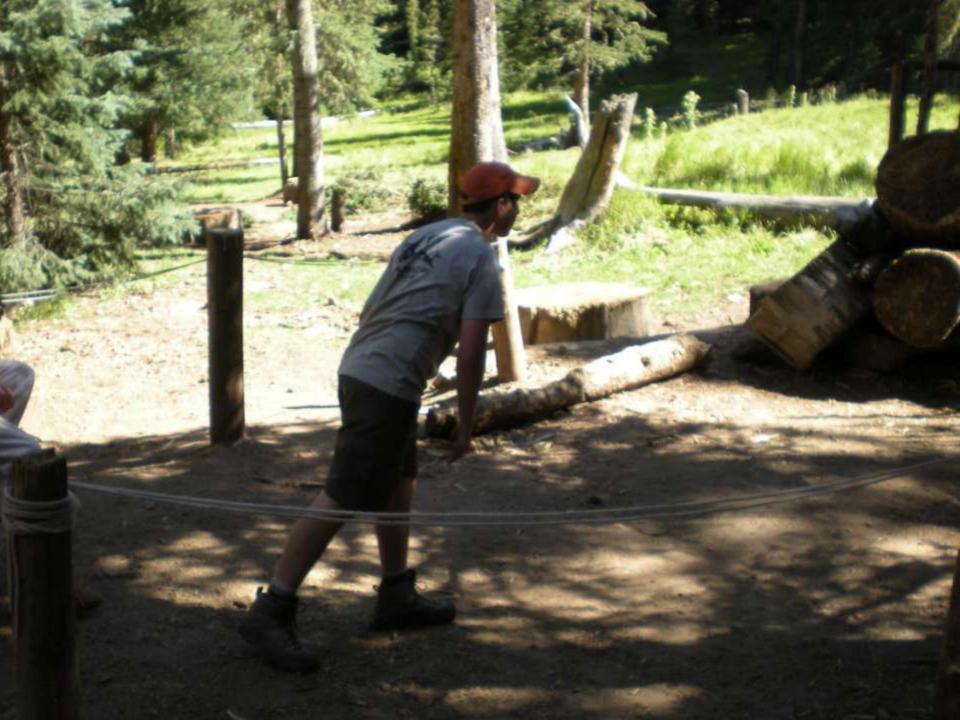

5,000 FLYING HOURS, IS ONE OF TWO B-52Ds CREDITED WITH A CONFIRMED MIG KILL DURING THE VIETNAM CONFLICT.

FLYING OUT OF U-TAPAO ROYAL THAI NAVAL AIRFIELD IN SOUTHERN THAILAND, THE CREW OF "DIAMOND LIL" SHOT DOWN A MIG NORTHEAST OF HANOI DURING "LINEBACKER II" ACTION ON CHRISTMAS EVE, 1972.

DEDICATED BY
GENERAL BENNIE L. DAVIS
CINCSAC
7 SEPTEMBER 1984





























































































































































































































































































































Day 9

Comanche Peak to Mount Phillips to Clear Creek







































































































































































































































































































































































## BSA Troop 264, Olney MD

www.troop264olney.net