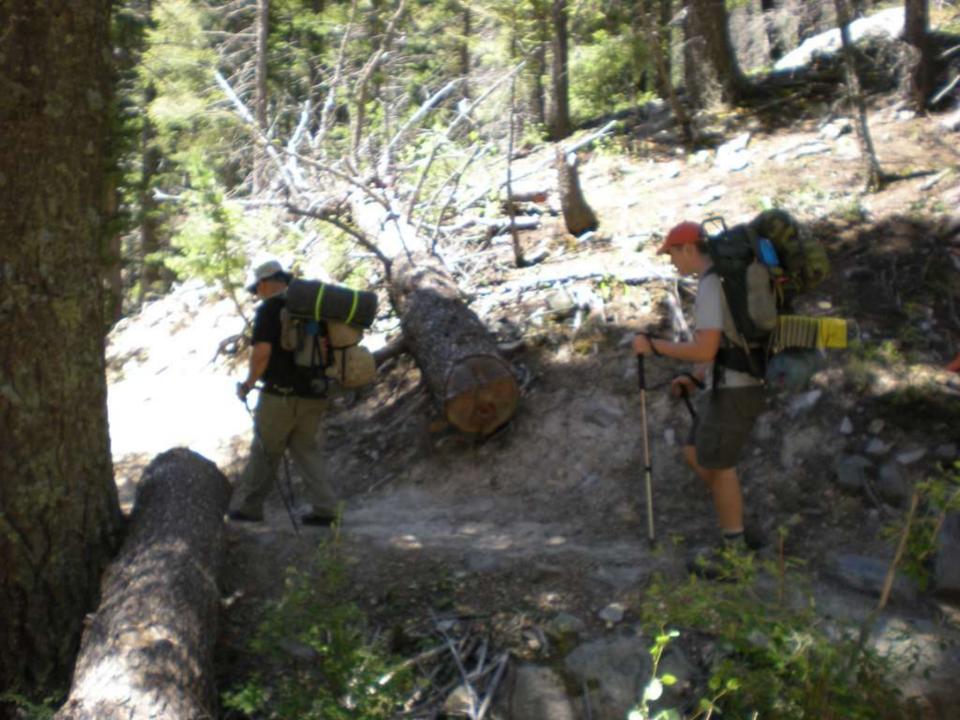

EN AND WOMEN OF THE STRATEGIC AIR COMMAND WHO FLEW AND MAINTAINED THE B-52D THROUGHOUT ITS 26-YEAR HISTORY IN THE COMMAND. AIRCRAFT 55-083, WITH OVER 15,000 FLYING HOURS, IS ONE OF TWO B-52Ds CREDITED WITH A CONFIRMED MIG KILL DURING THE VIETNAM CONFLICT.

FLYING OUT OF U-TAPAO ROYAL THAI NAVAL AIRFIELD IN SOUTHERN THAILAND, THE CREW OF "DIAMOND LIL" SHOT DOWN A MIG NORTHEAST OF HANOI DURING "LINEBACKER II" ACTION ON CHRISTMAS EVE, 1972.

DEDICATED BY
GENERAL BENNIE L. DAVIS
CINCSAC
7 SEPTEMBER 1984





























































































































































































































































































































Day 9

Comanche Peak to Mount Phillips to Clear Creek







































































































































































































































































































































































## BSA Troop 264, Olney MD

www.troop264olney.net