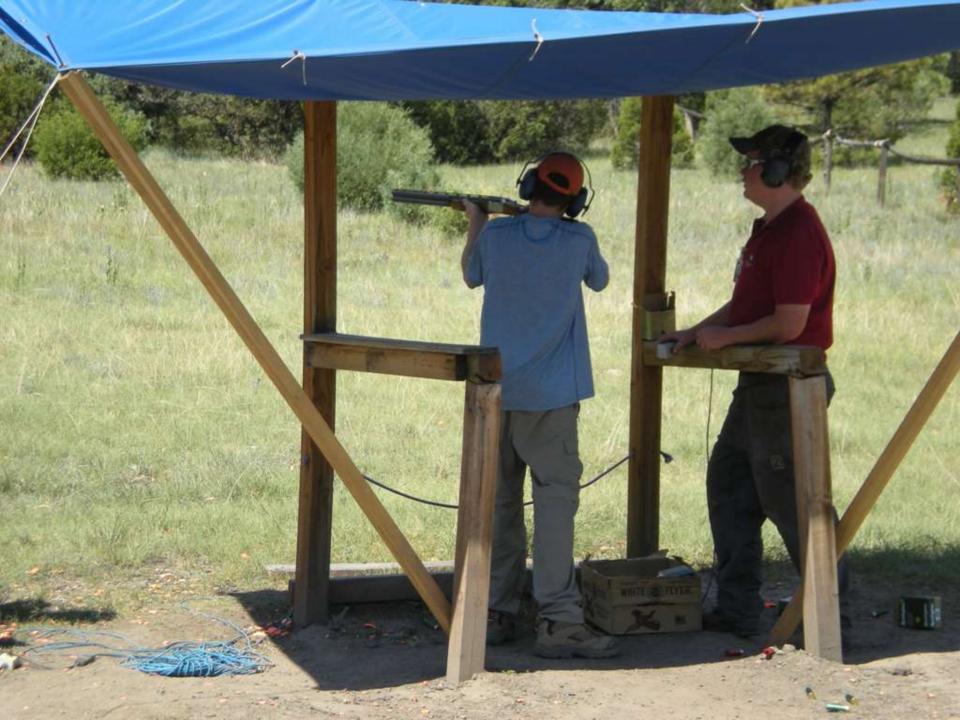

Troop 264 Olney, Maryland

August 1 - 14, 2009









































































































Air Force Academy Chapel





DEDICATED TO THE MEN AND WOMEN OF THE STRATEGIC AIR COMMAND WHO FLEW AND MAINTAINED THE B-52D THROUGHOUT ITS 26-YEAR HISTORY IN THE COMMAND. AIRCRAFT 55-083, WITH OVER 15,000 FLYING HOURS, IS ONE OF TWO B-52Ds CREDITED WITH A CONFIRMED MIG KILL DURING THE VIETNAM CONFLICT.

FLYING OUT OF U-TAPAO ROYAL THAI NAVAL AIRFIELD IN SOUTHERN THAILAND, THE CREW OF "DIAMOND LIL" SHOT DOWN A MIG NORTHEAST OF HANOI DURING "LINEBACKER II" ACTION ON CHRISTMAS EVE, 1972.

DEDICATED BY
GENERAL BENNIE L. DAVIS
CINCSAC
7 SEPTEMBER 1984





























































































































































































































































































































Day 9

Comanche Peak to Mount Phillips to Clear Creek







































































































































































































































































































































































## BSA Troop 264, Olney MD

www.troop264olney.net