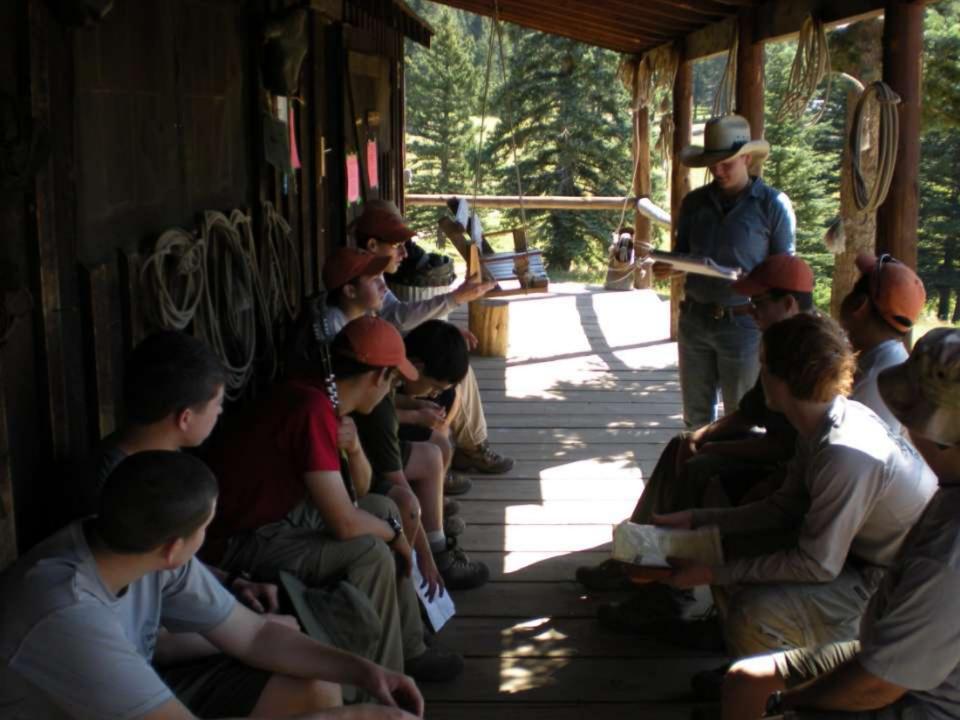

TNAM CONFLICT.

FLYING OUT OF U-TAPAO ROYAL THAI NAVAL AIRFIELD IN SOUTHERN THAILAND, THE CREW OF "DIAMOND LIL" SHOT DOWN A MIG NORTHEAST OF HANOI DURING "LINEBACKER II" ACTION ON CHRISTMAS EVE, 1972.

DEDICATED BY
GENERAL BENNIE L. DAVIS
CINCSAC
7 SEPTEMBER 1984





























































































































































































































































































































Day 9

Comanche Peak to Mount Phillips to Clear Creek







































































































































































































































































































































































## BSA Troop 264, Olney MD

www.troop264olney.net