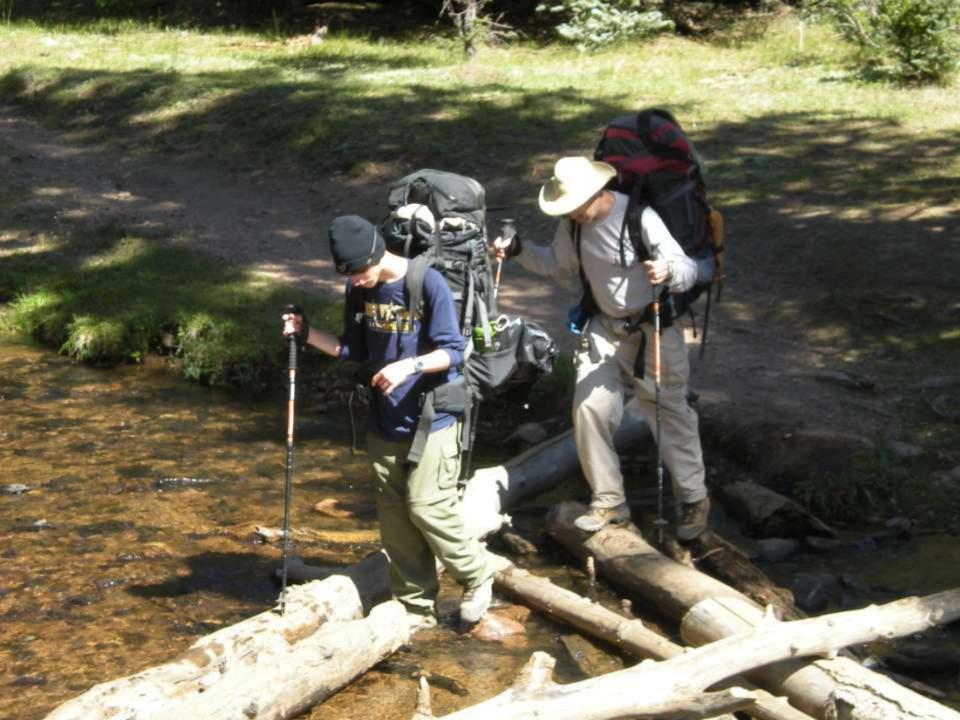

IS ONE OF TWO B-52Ds CREDITED WITH A CONFIRMED MIG KILL DURING THE VIETNAM CONFLICT.

FLYING OUT OF U-TAPAO ROYAL THAI NAVAL AIRFIELD IN SOUTHERN THAILAND, THE CREW OF "DIAMOND LIL" SHOT DOWN A MIG NORTHEAST OF HANOI DURING "LINEBACKER II" ACTION ON CHRISTMAS EVE, 1972.

DEDICATED BY
GENERAL BENNIE L. DAVIS
CINCSAC
7 SEPTEMBER 1984





























































































































































































































































































































Day 9

Comanche Peak to Mount Phillips to Clear Creek







































































































































































































































































































































































## BSA Troop 264, Olney MD

www.troop264olney.net