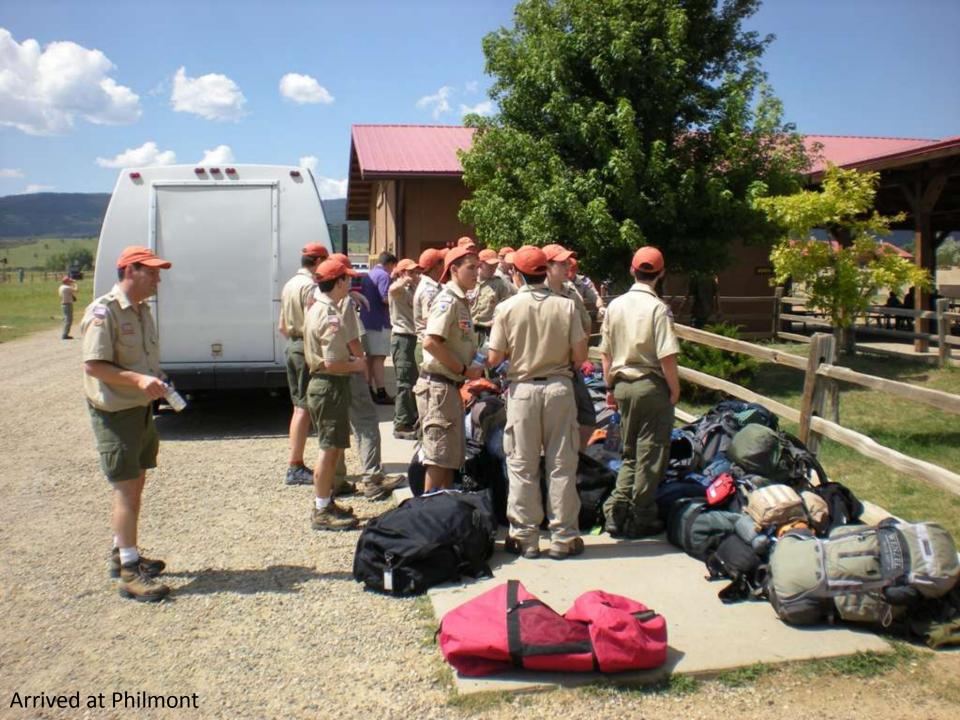

## Philmont Crew 803 J2 "Crew B"

Troop 264 Olney, Maryland

August 1 - 14, 2009









































































































Air Force Academy Chapel





DEDICATED TO THE MEN AND WOMEN OF THE STRATEGIC AIR COMMAND WHO FLEW AND MAINTAINED THE B-52D THROUGHOUT ITS 26-YEAR HISTORY IN THE COMMAND. AIRCRAFT 55-083, WITH OVER 15,000 FLYING HOURS, IS ONE OF TWO B-52Ds CREDITED WITH A CONFIRMED MIG KILL DURING THE VIETNAM CONFLICT.

FLYING OUT OF U-TAPAO ROYAL THAI NAVAL AIRFIELD IN SOUTHERN THAILAND, THE CREW OF "DIAMOND LIL" SHOT DOWN A MIG NORTHEAST OF HANOI DURING "LINEBACKER II" ACTION ON CHRISTMAS EVE, 1972.

DEDICATED BY
GENERAL BENNIE L. DAVIS
CINCSAC
7 SEPTEMBER 1984





























































































































































































































































































































Day 9

Comanche Peak to Mount Phillips to Clear Creek







































































































































































































































































































































































## BSA Troop 264, Olney MD

www.troop264olney.net