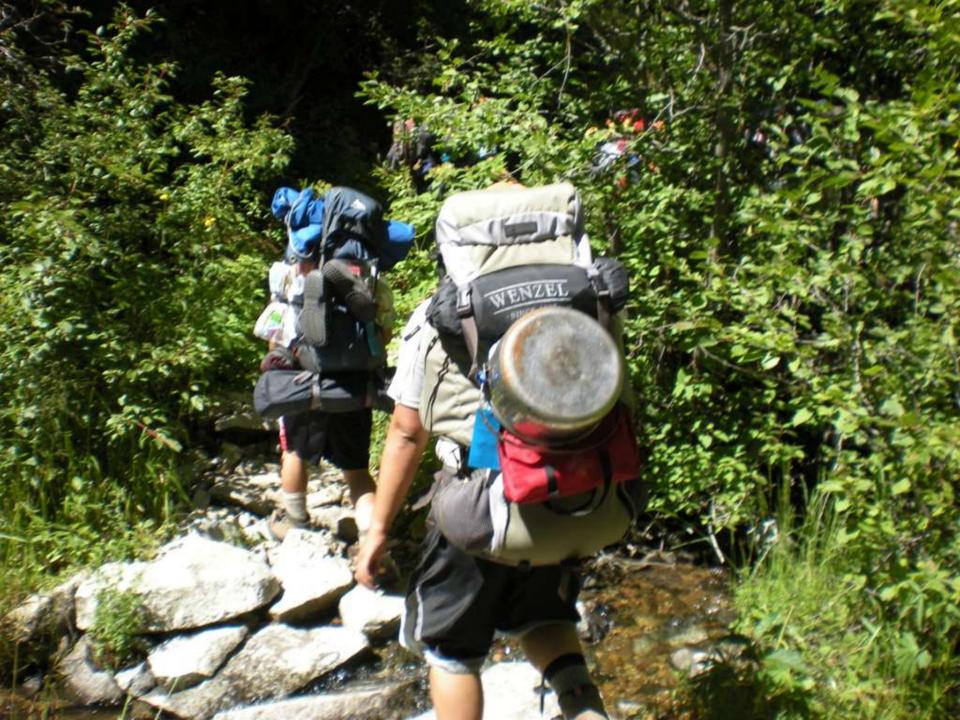

Air Force Academy Chapel





DEDICATED TO THE MEN AND WOMEN OF THE STRATEGIC AIR COMMAND WHO FLEW AND MAINTAINED THE B-52D THROUGHOUT ITS 26-YEAR HISTORY IN THE COMMAND. AIRCRAFT 55-083, WITH OVER 15,000 FLYING HOURS, IS ONE OF TWO B-52Ds CREDITED WITH A CONFIRMED MIG KILL DURING THE VIETNAM CONFLICT.

FLYING OUT OF U-TAPAO ROYAL THAI NAVAL AIRFIELD IN SOUTHERN THAILAND, THE CREW OF "DIAMOND LIL" SHOT DOWN A MIG NORTHEAST OF HANOI DURING "LINEBACKER II" ACTION ON CHRISTMAS EVE, 1972.

DEDICATED BY
GENERAL BENNIE L. DAVIS
CINCSAC
7 SEPTEMBER 1984





























































































































































































































































































































Day 9

Comanche Peak to Mount Phillips to Clear Creek







































































































































































































































































































































































## BSA Troop 264, Olney MD

www.troop264olney.net