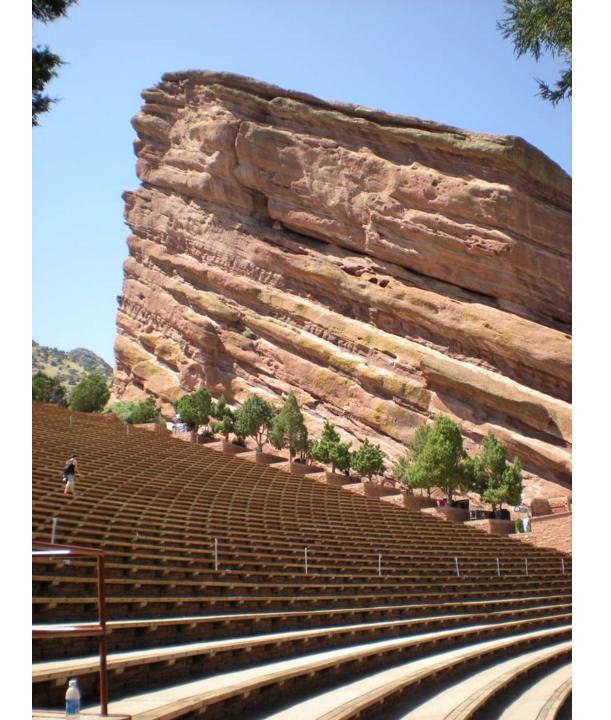

## Philmont Crew 803 J2 "Crew B"

Troop 264 Olney, Maryland

August 1 - 14, 2009









































































































Air Force Academy Chapel





DEDICATED TO THE MEN AND WOMEN OF THE STRATEGIC AIR COMMAND WHO FLEW AND MAINTAINED THE B-52D THROUGHOUT ITS 26-YEAR HISTORY IN THE COMMAND. AIRCRAFT 55-083, WITH OVER 15,000 FLYING HOURS, IS ONE OF TWO B-52Ds CREDITED WITH A CONFIRMED MIG KILL DURING THE VIETNAM CONFLICT.

FLYING OUT OF U-TAPAO ROYAL THAI NAVAL AIRFIELD IN SOUTHERN THAILAND, THE CREW OF "DIAMOND LIL" SHOT DOWN A MIG NORTHEAST OF HANOI DURING "LINEBACKER II" ACTION ON CHRISTMAS EVE, 1972.

DEDICATED BY
GENERAL BENNIE L. DAVIS
CINCSAC
7 SEPTEMBER 1984