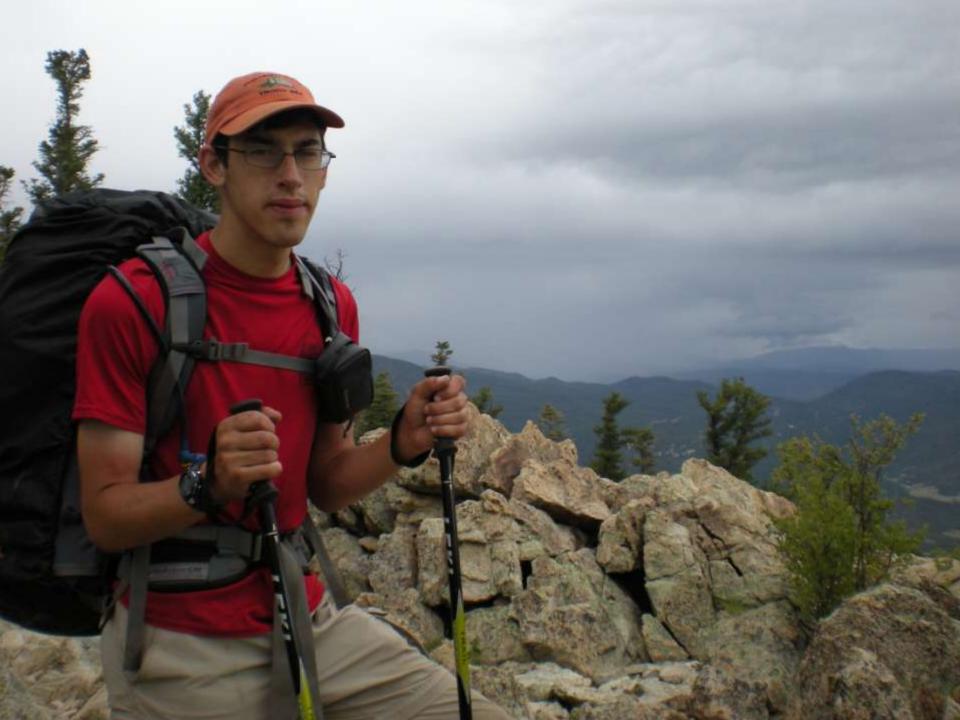

OF HANOI DURING "LINEBACKER II" ACTION ON CHRISTMAS EVE, 1972.

DEDICATED BY
GENERAL BENNIE L. DAVIS
CINCSAC
7 SEPTEMBER 1984





























































































































































































































































































































Day 9

Comanche Peak to Mount Phillips to Clear Creek







































































































































































































































































































































































## BSA Troop 264, Olney MD

www.troop264olney.net