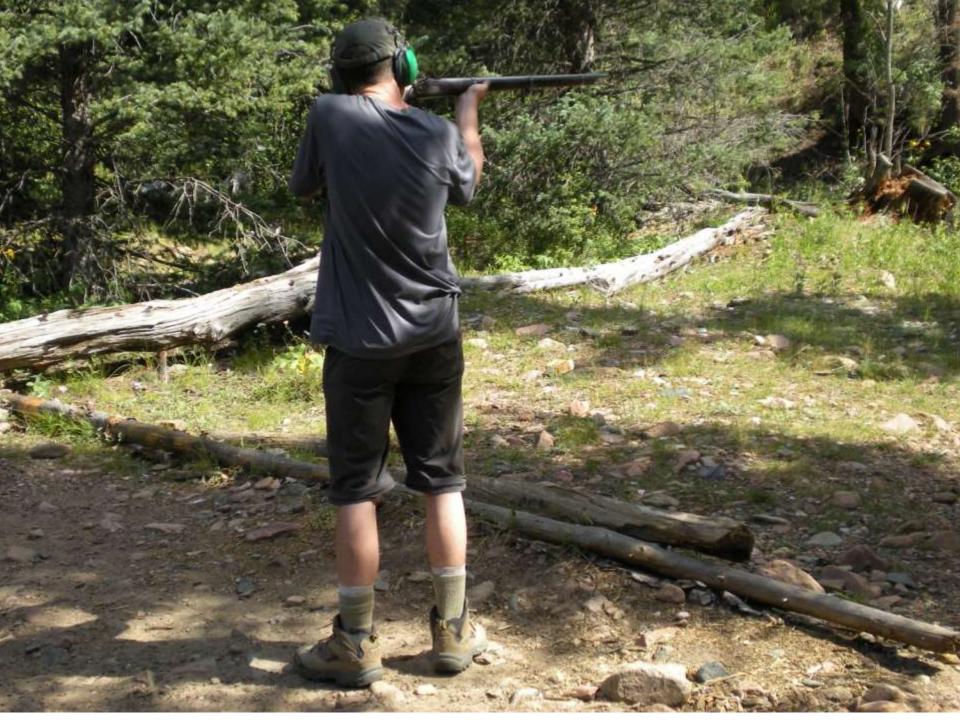

IN SOUTHERN THAILAND, THE CREW OF "DIAMOND LIL" SHOT DOWN A MIG NORTHEAST OF HANOI DURING "LINEBACKER II" ACTION ON CHRISTMAS EVE, 1972.

DEDICATED BY
GENERAL BENNIE L. DAVIS
CINCSAC
7 SEPTEMBER 1984





























































































































































































































































































































Day 9

Comanche Peak to Mount Phillips to Clear Creek







































































































































































































































































































































































## BSA Troop 264, Olney MD

www.troop264olney.net