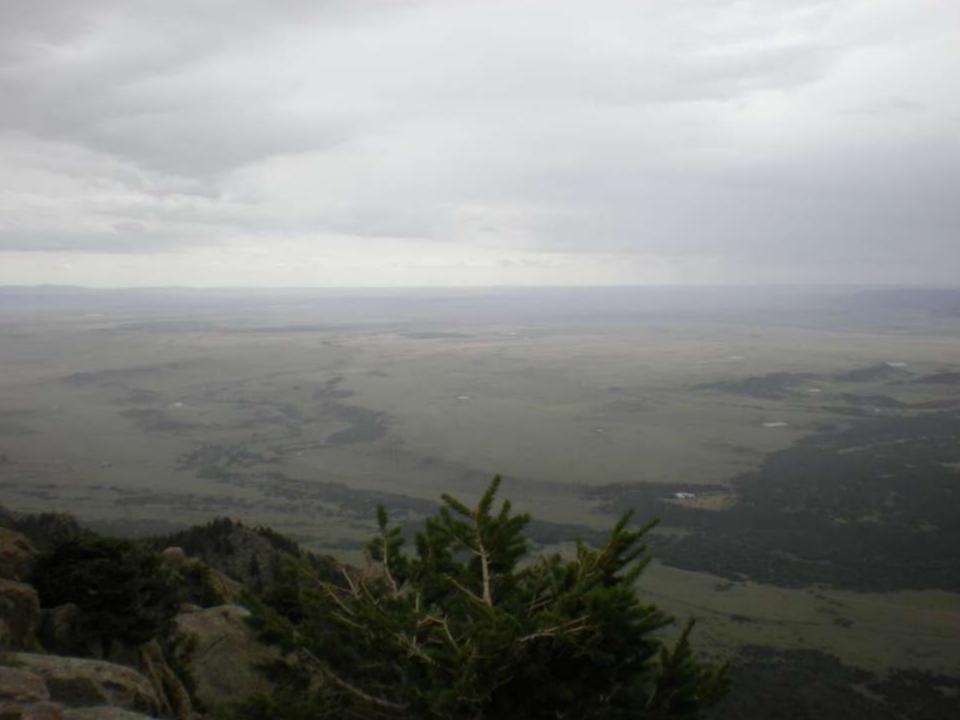

ON CHRISTMAS EVE, 1972.

DEDICATED BY
GENERAL BENNIE L. DAVIS
CINCSAC
7 SEPTEMBER 1984





























































































































































































































































































































Day 9

Comanche Peak to Mount Phillips to Clear Creek







































































































































































































































































































































































## BSA Troop 264, Olney MD

www.troop264olney.net