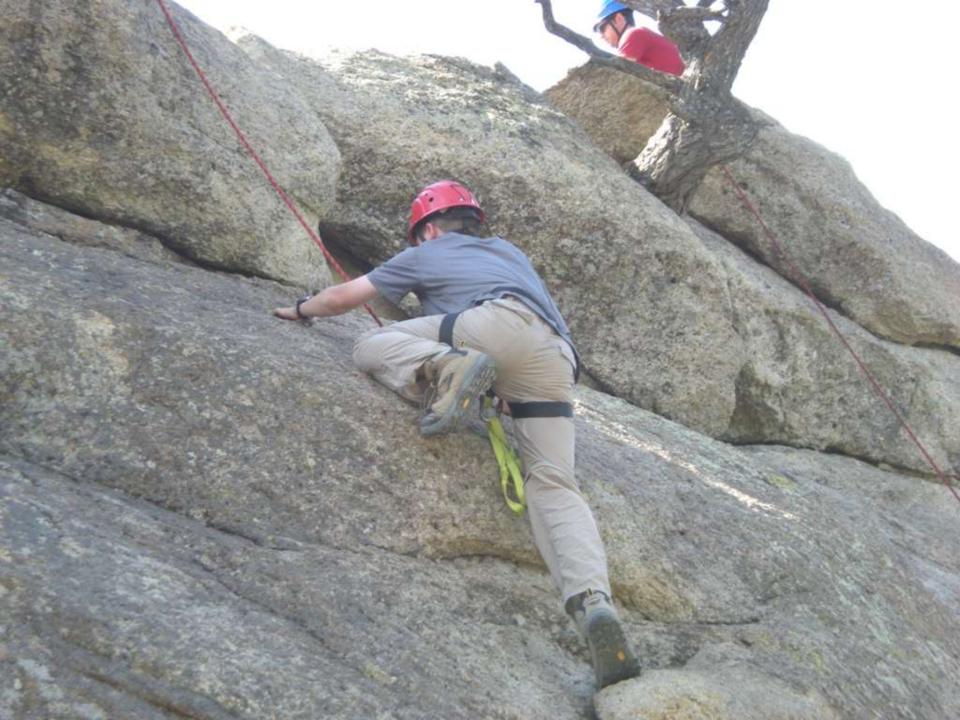

Air Force Academy Chapel





DEDICATED TO THE MEN AND WOMEN OF THE STRATEGIC AIR COMMAND WHO FLEW AND MAINTAINED THE B-52D THROUGHOUT ITS 26-YEAR HISTORY IN THE COMMAND. AIRCRAFT 55-083, WITH OVER 15,000 FLYING HOURS, IS ONE OF TWO B-52Ds CREDITED WITH A CONFIRMED MIG KILL DURING THE VIETNAM CONFLICT.

FLYING OUT OF U-TAPAO ROYAL THAI NAVAL AIRFIELD IN SOUTHERN THAILAND, THE CREW OF "DIAMOND LIL" SHOT DOWN A MIG NORTHEAST OF HANOI DURING "LINEBACKER II" ACTION ON CHRISTMAS EVE, 1972.

DEDICATED BY
GENERAL BENNIE L. DAVIS
CINCSAC
7 SEPTEMBER 1984





























































































































































































































































































































Day 9

Comanche Peak to Mount Phillips to Clear Creek







































































































































































































































































































































































## BSA Troop 264, Olney MD

www.troop264olney.net