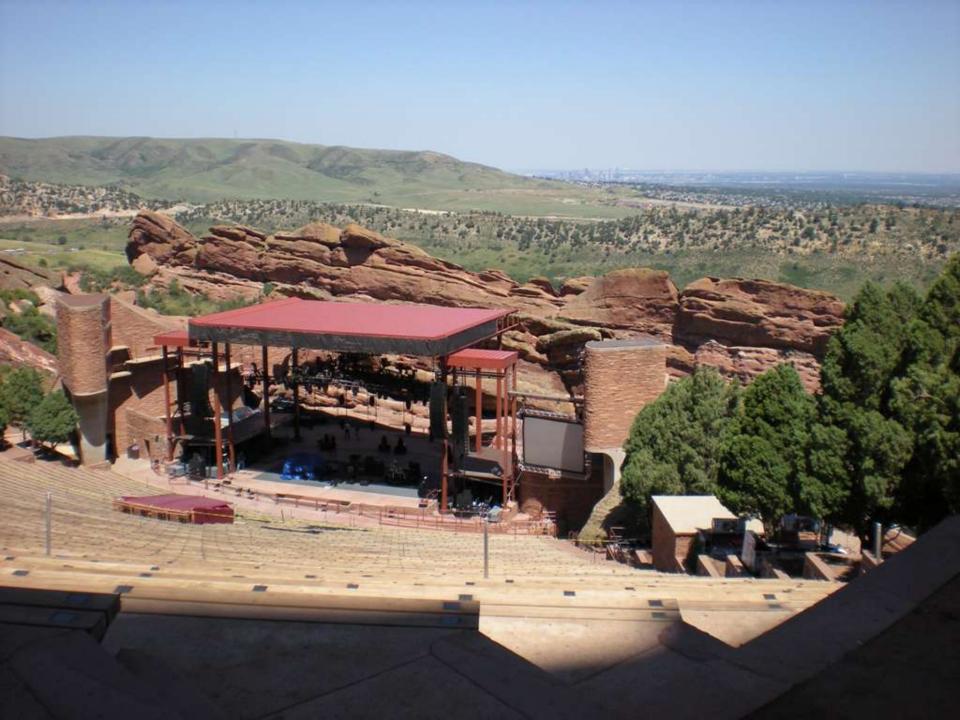

## Philmont Crew 803 J2 "Crew B"

Troop 264 Olney, Maryland

August 1 - 14, 2009









































































































Air Force Academy Chapel





DEDICATED TO THE MEN AND WOMEN OF THE STRATEGIC AIR COMMAND WHO FLEW AND MAINTAINED THE B-52D THROUGHOUT ITS 26-YEAR HISTORY IN THE COMMAND. AIRCRAFT 55-083, WITH OVER 15,000 FLYING HOURS, IS ONE OF TWO B-52Ds CREDITED WITH A CONFIRMED MIG KILL DURING THE VIETNAM CONFLICT.

FLYING OUT OF U-TAPAO ROYAL THAI NAVAL AIRFIELD IN SOUTHERN THAILAND, THE CREW OF "DIAMOND LIL" SHOT DOWN A MIG NORTHEAST OF HANOI DURING "LINEBACKER II" ACTION ON CHRISTMAS EVE, 1972.

DEDICATED BY
GENERAL BENNIE L. DAVIS
CINCSAC
7 SEPTEMBER 1984