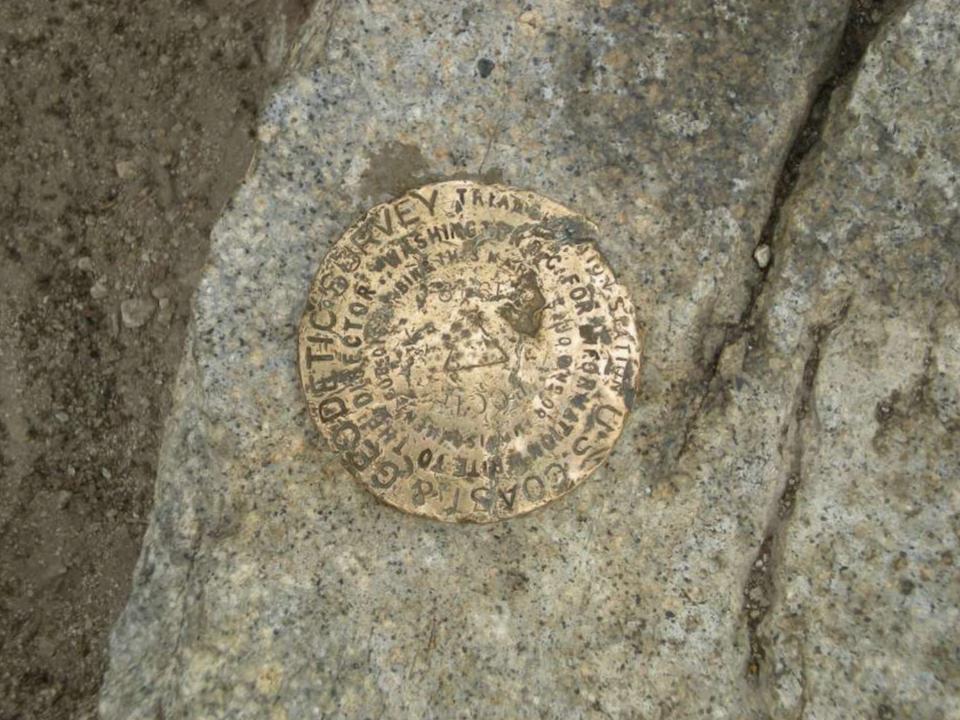

ACKER II" ACTION ON CHRISTMAS EVE, 1972.

DEDICATED BY
GENERAL BENNIE L. DAVIS
CINCSAC
7 SEPTEMBER 1984





























































































































































































































































































































Day 9

Comanche Peak to Mount Phillips to Clear Creek







































































































































































































































































































































































## BSA Troop 264, Olney MD

www.troop264olney.net