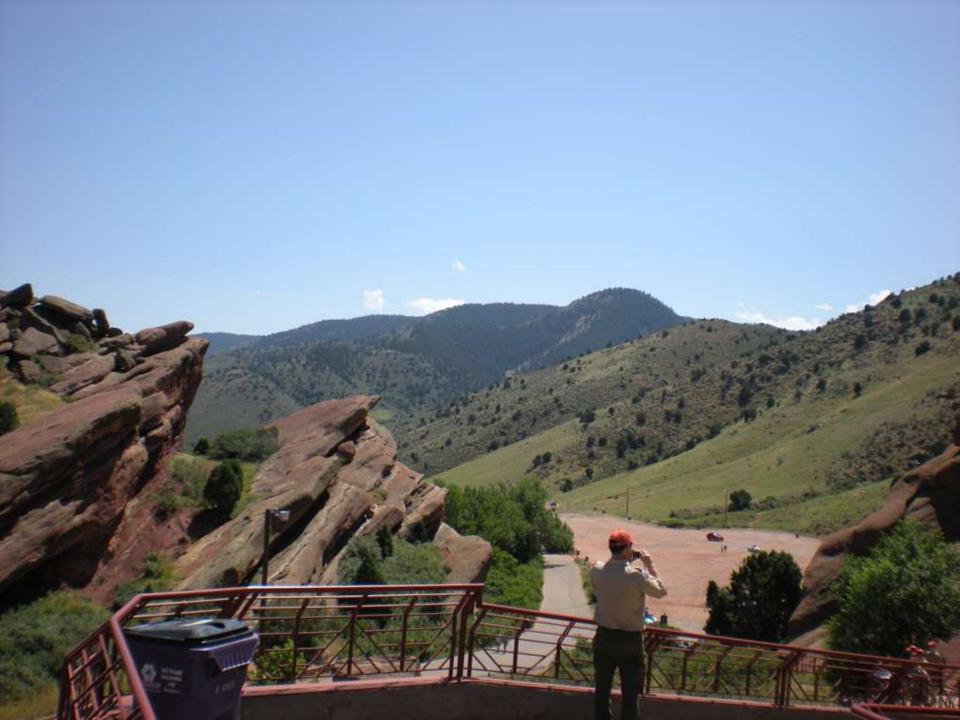

## Philmont Crew 803 J2 "Crew B"

Troop 264 Olney, Maryland

August 1 - 14, 2009









































































































Air Force Academy Chapel





DEDICATED TO THE MEN AND WOMEN OF THE STRATEGIC AIR COMMAND WHO FLEW AND MAINTAINED THE B-52D THROUGHOUT ITS 26-YEAR HISTORY IN THE COMMAND. AIRCRAFT 55-083, WITH OVER 15,000 FLYING HOURS, IS ONE OF TWO B-52Ds CREDITED WITH A CONFIRMED MIG KILL DURING THE VIETNAM CONFLICT.

FLYING OUT OF U-TAPAO ROYAL THAI NAVAL AIRFIELD IN SOUTHERN THAILAND, THE CREW OF "DIAMOND LIL" SHOT DOWN A MIG NORTHEAST OF HANOI DURING "LINEBACKER II" ACTION ON CHRISTMAS EVE, 1972.

DEDICATED BY
GENERAL BENNIE L. DAVIS
CINCSAC
7 SEPTEMBER 1984