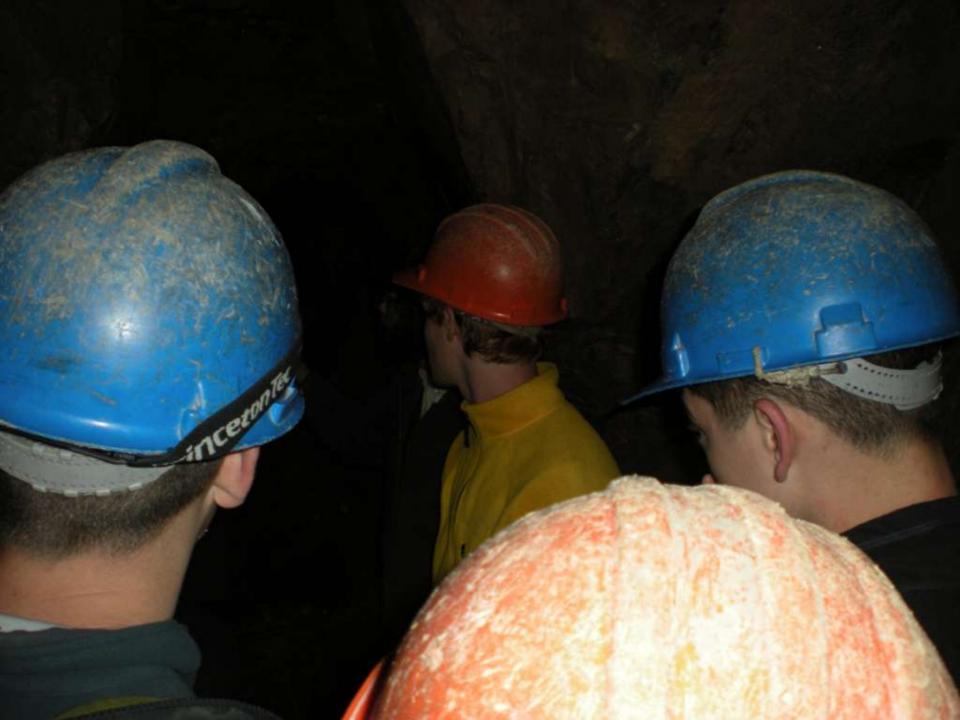

TO THE MEN AND WOMEN OF THE STRATEGIC AIR COMMAND WHO FLEW AND MAINTAINED THE B-52D THROUGHOUT ITS 26-YEAR HISTORY IN THE COMMAND. AIRCRAFT 55-083, WITH OVER 15,000 FLYING HOURS, IS ONE OF TWO B-52Ds CREDITED WITH A CONFIRMED MIG KILL DURING THE VIETNAM CONFLICT.

FLYING OUT OF U-TAPAO ROYAL THAI NAVAL AIRFIELD IN SOUTHERN THAILAND, THE CREW OF "DIAMOND LIL" SHOT DOWN A MIG NORTHEAST OF HANOI DURING "LINEBACKER II" ACTION ON CHRISTMAS EVE, 1972.

DEDICATED BY
GENERAL BENNIE L. DAVIS
CINCSAC
7 SEPTEMBER 1984





























































































































































































































































































































Day 9

Comanche Peak to Mount Phillips to Clear Creek







































































































































































































































































































































































## BSA Troop 264, Olney MD

www.troop264olney.net