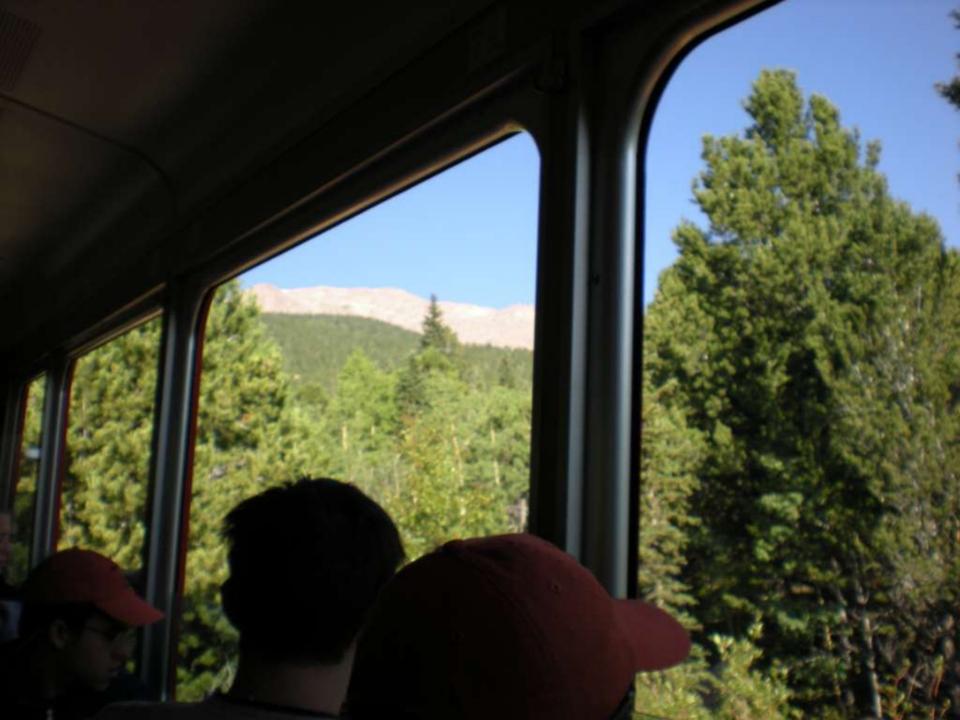

## Philmont Crew 803 J2 "Crew B"

Troop 264 Olney, Maryland

August 1 - 14, 2009









































































































Air Force Academy Chapel





DEDICATED TO THE MEN AND WOMEN OF THE STRATEGIC AIR COMMAND WHO FLEW AND MAINTAINED THE B-52D THROUGHOUT ITS 26-YEAR HISTORY IN THE COMMAND. AIRCRAFT 55-083, WITH OVER 15,000 FLYING HOURS, IS ONE OF TWO B-52Ds CREDITED WITH A CONFIRMED MIG KILL DURING THE VIETNAM CONFLICT.

FLYING OUT OF U-TAPAO ROYAL THAI NAVAL AIRFIELD IN SOUTHERN THAILAND, THE CREW OF "DIAMOND LIL" SHOT DOWN A MIG NORTHEAST OF HANOI DURING "LINEBACKER II" ACTION ON CHRISTMAS EVE, 1972.

DEDICATED BY
GENERAL BENNIE L. DAVIS
CINCSAC
7 SEPTEMBER 1984