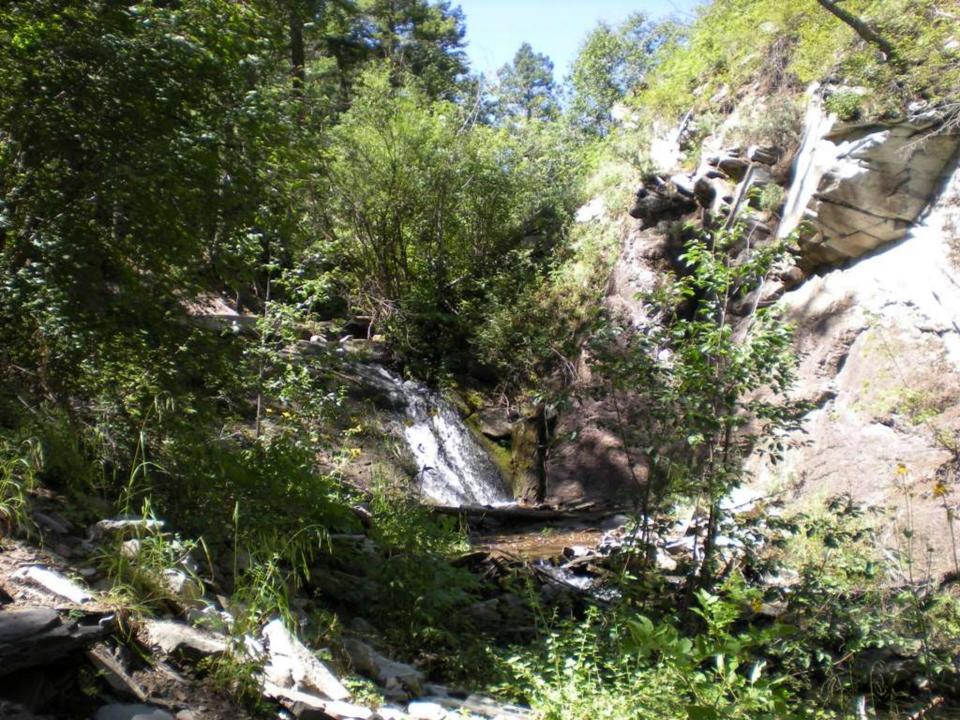

Force Academy Chapel





DEDICATED TO THE MEN AND WOMEN OF THE STRATEGIC AIR COMMAND WHO FLEW AND MAINTAINED THE B-52D THROUGHOUT ITS 26-YEAR HISTORY IN THE COMMAND. AIRCRAFT 55-083, WITH OVER 15,000 FLYING HOURS, IS ONE OF TWO B-52Ds CREDITED WITH A CONFIRMED MIG KILL DURING THE VIETNAM CONFLICT.

FLYING OUT OF U-TAPAO ROYAL THAI NAVAL AIRFIELD IN SOUTHERN THAILAND, THE CREW OF "DIAMOND LIL" SHOT DOWN A MIG NORTHEAST OF HANOI DURING "LINEBACKER II" ACTION ON CHRISTMAS EVE, 1972.

DEDICATED BY
GENERAL BENNIE L. DAVIS
CINCSAC
7 SEPTEMBER 1984





























































































































































































































































































































Day 9

Comanche Peak to Mount Phillips to Clear Creek







































































































































































































































































































































































## BSA Troop 264, Olney MD

www.troop264olney.net