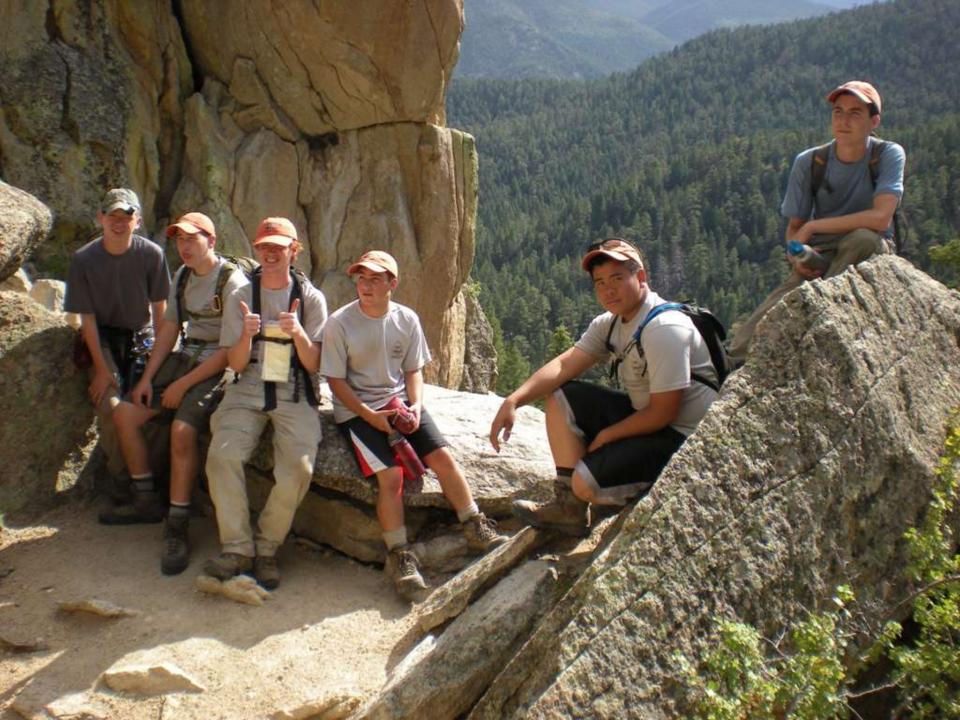

Air Force Academy Chapel





DEDICATED TO THE MEN AND WOMEN OF THE STRATEGIC AIR COMMAND WHO FLEW AND MAINTAINED THE B-52D THROUGHOUT ITS 26-YEAR HISTORY IN THE COMMAND. AIRCRAFT 55-083, WITH OVER 15,000 FLYING HOURS, IS ONE OF TWO B-52Ds CREDITED WITH A CONFIRMED MIG KILL DURING THE VIETNAM CONFLICT.

FLYING OUT OF U-TAPAO ROYAL THAI NAVAL AIRFIELD IN SOUTHERN THAILAND, THE CREW OF "DIAMOND LIL" SHOT DOWN A MIG NORTHEAST OF HANOI DURING "LINEBACKER II" ACTION ON CHRISTMAS EVE, 1972.

DEDICATED BY
GENERAL BENNIE L. DAVIS
CINCSAC
7 SEPTEMBER 1984





























































































































































































































































































































Day 9

Comanche Peak to Mount Phillips to Clear Creek







































































































































































































































































































































































## BSA Troop 264, Olney MD

www.troop264olney.net