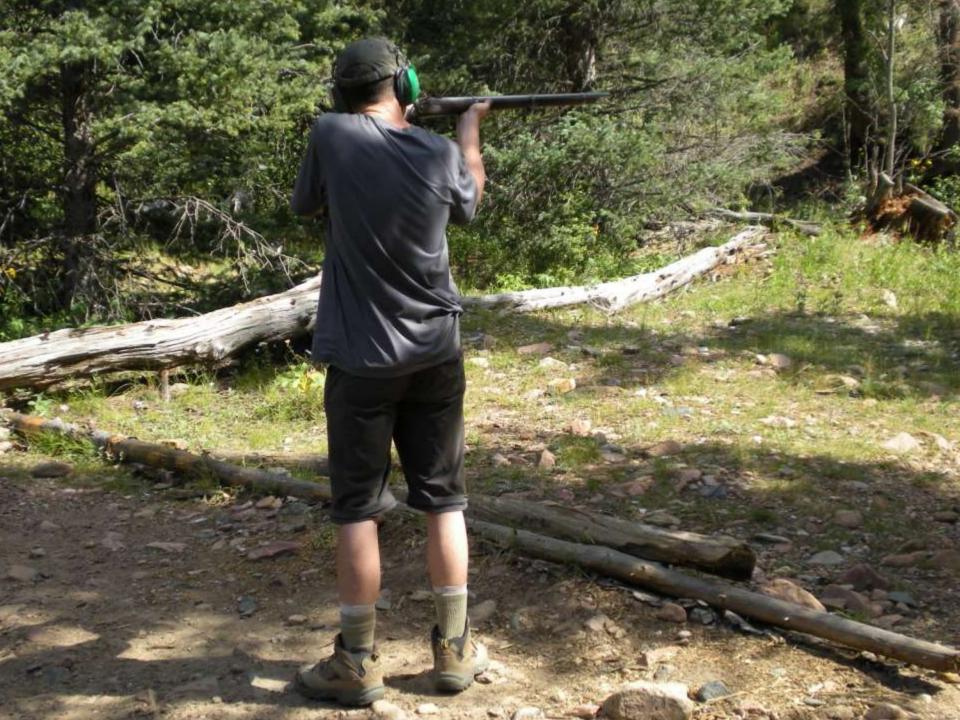

SOUTHERN THAILAND, THE CREW OF "DIAMOND LIL" SHOT DOWN A MIG NORTHEAST OF HANOI DURING "LINEBACKER II" ACTION ON CHRISTMAS EVE, 1972.

DEDICATED BY
GENERAL BENNIE L. DAVIS
CINCSAC
7 SEPTEMBER 1984





























































































































































































































































































































Day 9

Comanche Peak to Mount Phillips to Clear Creek







































































































































































































































































































































































## BSA Troop 264, Olney MD

www.troop264olney.net