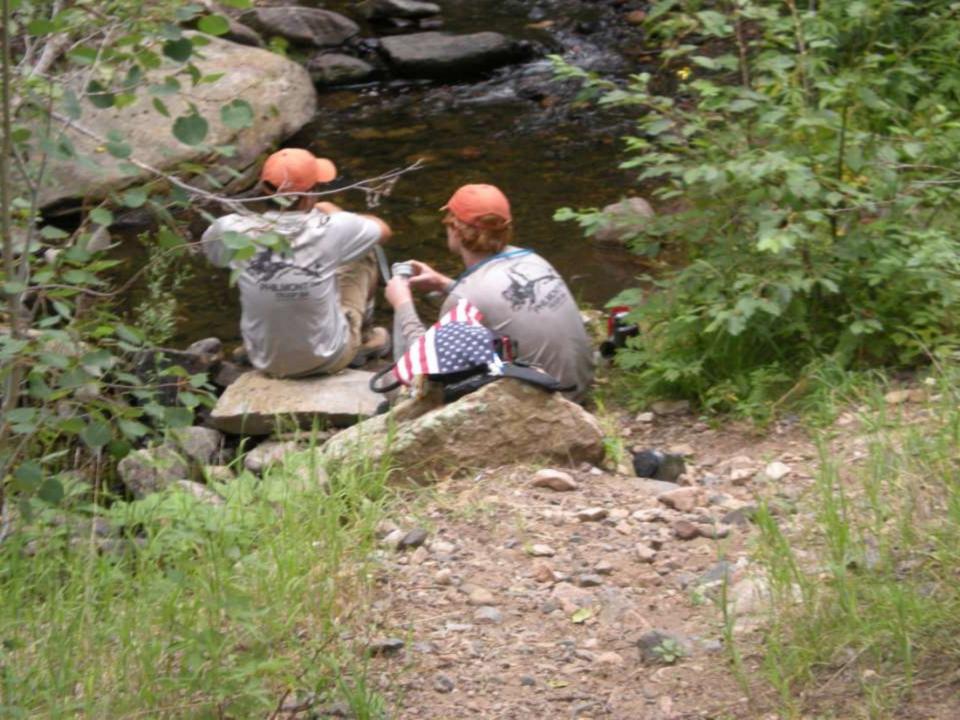

ND, THE CREW OF "DIAMOND LIL" SHOT DOWN A MIG NORTHEAST OF HANOI DURING "LINEBACKER II" ACTION ON CHRISTMAS EVE, 1972.

DEDICATED BY
GENERAL BENNIE L. DAVIS
CINCSAC
7 SEPTEMBER 1984





























































































































































































































































































































Day 9

Comanche Peak to Mount Phillips to Clear Creek







































































































































































































































































































































































## BSA Troop 264, Olney MD

www.troop264olney.net