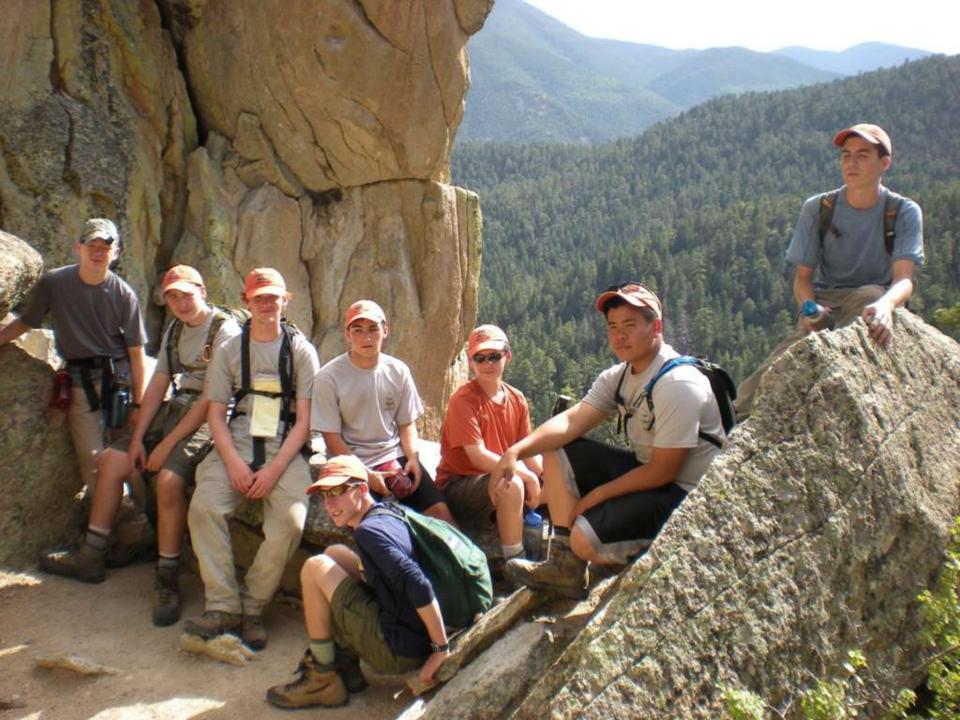

Air Force Academy Chapel





DEDICATED TO THE MEN AND WOMEN OF THE STRATEGIC AIR COMMAND WHO FLEW AND MAINTAINED THE B-52D THROUGHOUT ITS 26-YEAR HISTORY IN THE COMMAND. AIRCRAFT 55-083, WITH OVER 15,000 FLYING HOURS, IS ONE OF TWO B-52Ds CREDITED WITH A CONFIRMED MIG KILL DURING THE VIETNAM CONFLICT.

FLYING OUT OF U-TAPAO ROYAL THAI NAVAL AIRFIELD IN SOUTHERN THAILAND, THE CREW OF "DIAMOND LIL" SHOT DOWN A MIG NORTHEAST OF HANOI DURING "LINEBACKER II" ACTION ON CHRISTMAS EVE, 1972.

DEDICATED BY
GENERAL BENNIE L. DAVIS
CINCSAC
7 SEPTEMBER 1984





























































































































































































































































































































Day 9

Comanche Peak to Mount Phillips to Clear Creek







































































































































































































































































































































































## BSA Troop 264, Olney MD

www.troop264olney.net