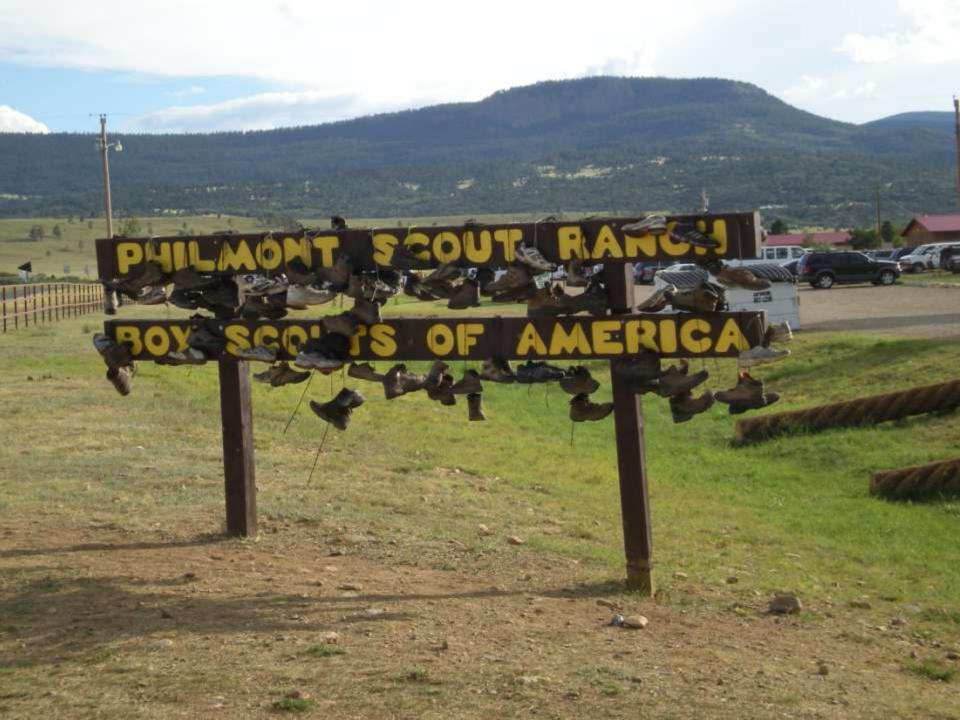

## Philmont Crew 803 J2 "Crew B"

Troop 264 Olney, Maryland

August 1 - 14, 2009

Air Force Academy Chapel

DEDICATED TO THE MEN AND WOMEN OF THE STRATEGIC AIR COMMAND WHO FLEW AND MAINTAINED THE B-52D THROUGHOUT ITS 26-YEAR HISTORY IN THE COMMAND. AIRCRAFT 55-083, WITH OVER 15,000 FLYING HOURS, IS ONE OF TWO B-52Ds CREDITED WITH A CONFIRMED MIG KILL DURING THE VIETNAM CONFLICT.