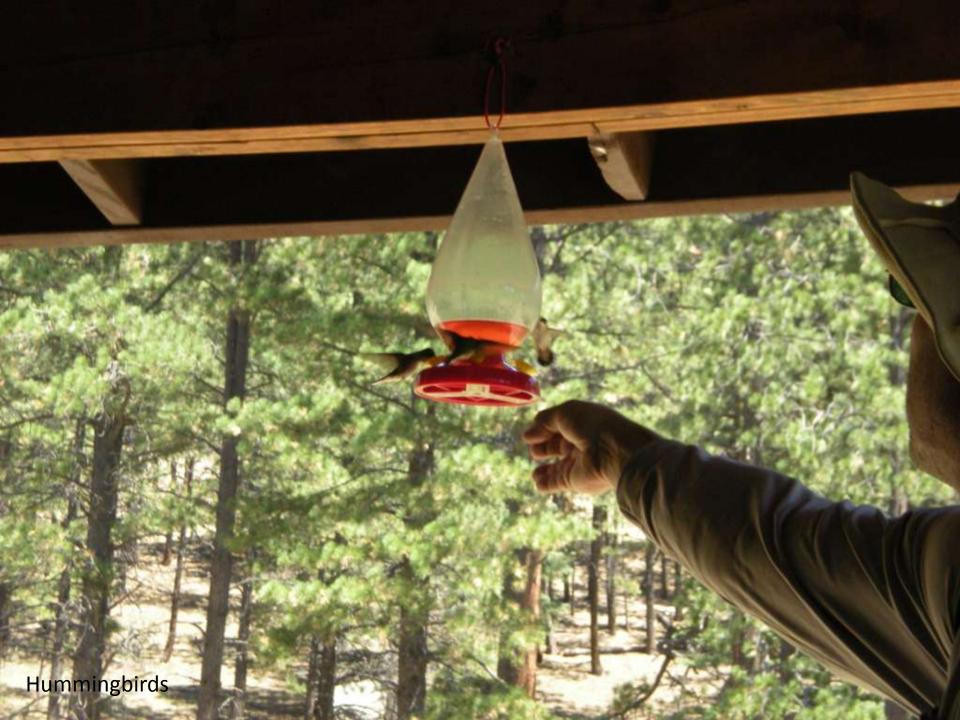

Air Force Academy Chapel





DEDICATED TO THE MEN AND WOMEN OF THE STRATEGIC AIR COMMAND WHO FLEW AND MAINTAINED THE B-52D THROUGHOUT ITS 26-YEAR HISTORY IN THE COMMAND. AIRCRAFT 55-083, WITH OVER 15,000 FLYING HOURS, IS ONE OF TWO B-52Ds CREDITED WITH A CONFIRMED MIG KILL DURING THE VIETNAM CONFLICT.

FLYING OUT OF U-TAPAO ROYAL THAI NAVAL AIRFIELD IN SOUTHERN THAILAND, THE CREW OF "DIAMOND LIL" SHOT DOWN A MIG NORTHEAST OF HANOI DURING "LINEBACKER II" ACTION ON CHRISTMAS EVE, 1972.

DEDICATED BY
GENERAL BENNIE L. DAVIS
CINCSAC
7 SEPTEMBER 1984





























































































































































































































































































































Day 9

Comanche Peak to Mount Phillips to Clear Creek







































































































































































































































































































































































## BSA Troop 264, Olney MD

www.troop264olney.net