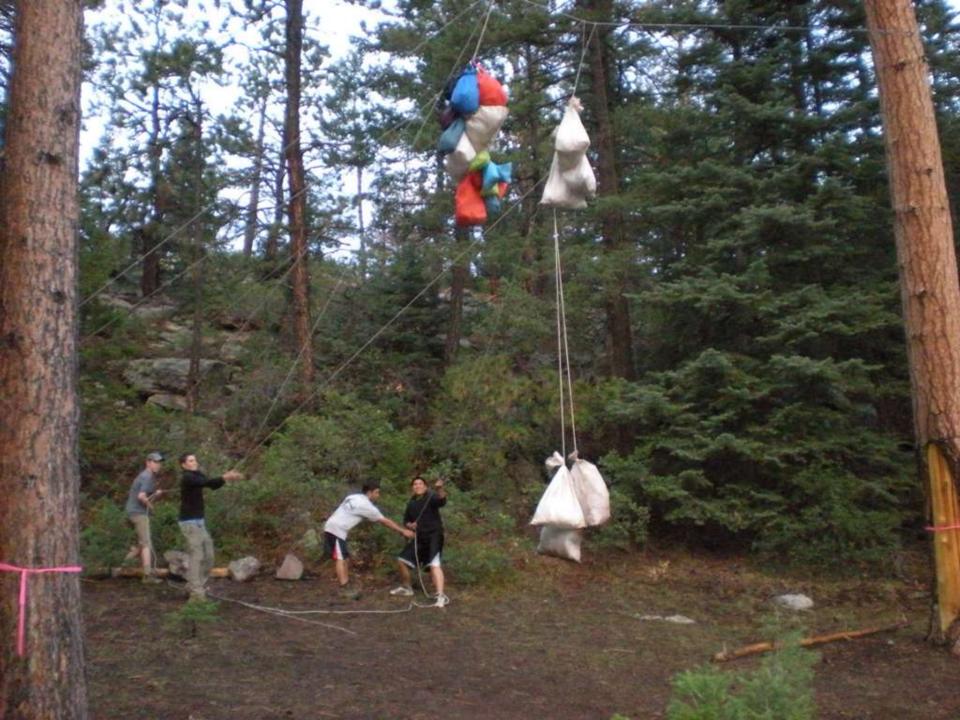

August 1 - 14, 2009









































































































Air Force Academy Chapel





DEDICATED TO THE MEN AND WOMEN OF THE STRATEGIC AIR COMMAND WHO FLEW AND MAINTAINED THE B-52D THROUGHOUT ITS 26-YEAR HISTORY IN THE COMMAND. AIRCRAFT 55-083, WITH OVER 15,000 FLYING HOURS, IS ONE OF TWO B-52Ds CREDITED WITH A CONFIRMED MIG KILL DURING THE VIETNAM CONFLICT.

FLYING OUT OF U-TAPAO ROYAL THAI NAVAL AIRFIELD IN SOUTHERN THAILAND, THE CREW OF "DIAMOND LIL" SHOT DOWN A MIG NORTHEAST OF HANOI DURING "LINEBACKER II" ACTION ON CHRISTMAS EVE, 1972.

DEDICATED BY
GENERAL BENNIE L. DAVIS
CINCSAC
7 SEPTEMBER 1984





























































































































































































































































































































Day 9

Comanche Peak to Mount Phillips to Clear Creek







































































































































































































































































































































































## BSA Troop 264, Olney MD

www.troop264olney.net