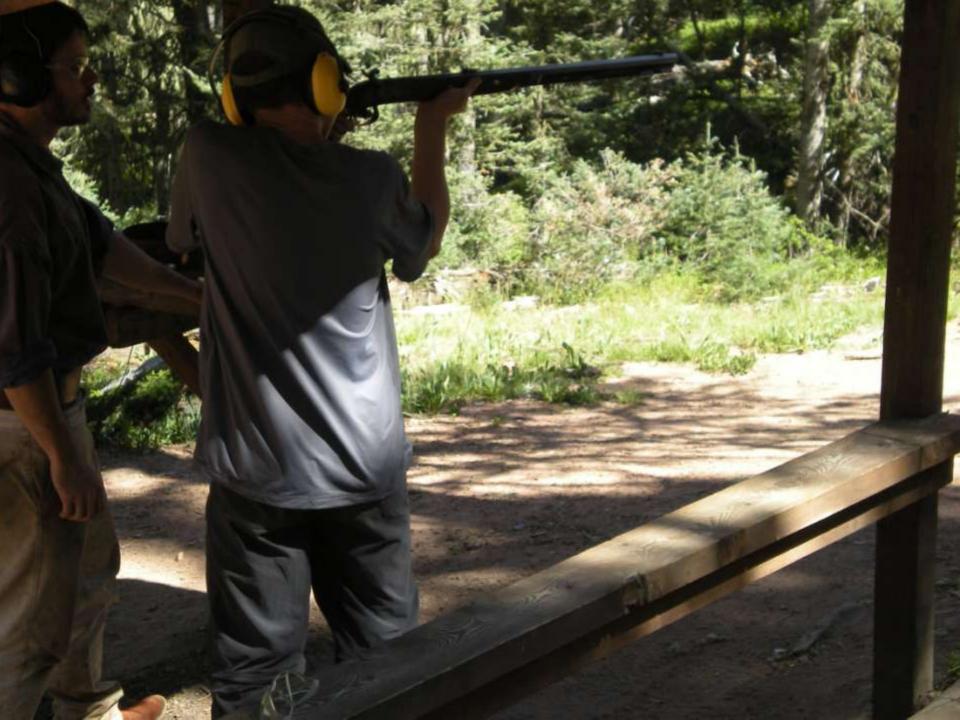

FT 55-083, WITH OVER 15,000 FLYING HOURS, IS ONE OF TWO B-52Ds CREDITED WITH A CONFIRMED MIG KILL DURING THE VIETNAM CONFLICT.

FLYING OUT OF U-TAPAO ROYAL THAI NAVAL AIRFIELD IN SOUTHERN THAILAND, THE CREW OF "DIAMOND LIL" SHOT DOWN A MIG NORTHEAST OF HANOI DURING "LINEBACKER II" ACTION ON CHRISTMAS EVE, 1972.

DEDICATED BY
GENERAL BENNIE L. DAVIS
CINCSAC
7 SEPTEMBER 1984





























































































































































































































































































































Day 9

Comanche Peak to Mount Phillips to Clear Creek







































































































































































































































































































































































## BSA Troop 264, Olney MD

www.troop264olney.net