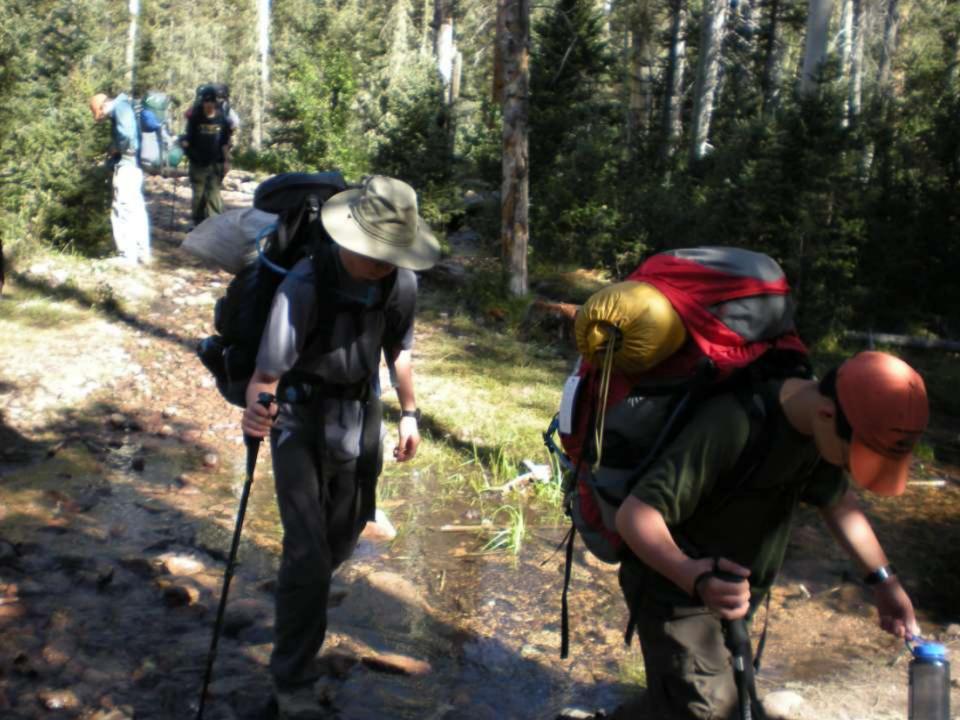

NG HOURS, IS ONE OF TWO B-52Ds CREDITED WITH A CONFIRMED MIG KILL DURING THE VIETNAM CONFLICT.

FLYING OUT OF U-TAPAO ROYAL THAI NAVAL AIRFIELD IN SOUTHERN THAILAND, THE CREW OF "DIAMOND LIL" SHOT DOWN A MIG NORTHEAST OF HANOI DURING "LINEBACKER II" ACTION ON CHRISTMAS EVE, 1972.

DEDICATED BY
GENERAL BENNIE L. DAVIS
CINCSAC
7 SEPTEMBER 1984





























































































































































































































































































































Day 9

Comanche Peak to Mount Phillips to Clear Creek







































































































































































































































































































































































## BSA Troop 264, Olney MD

www.troop264olney.net