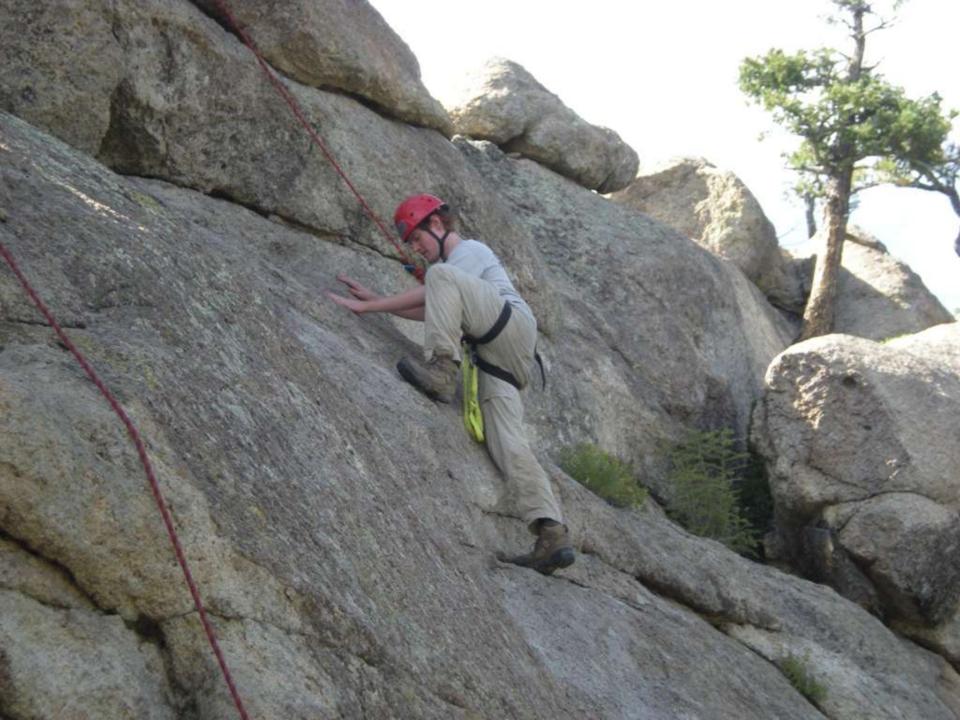

Air Force Academy Chapel





DEDICATED TO THE MEN AND WOMEN OF THE STRATEGIC AIR COMMAND WHO FLEW AND MAINTAINED THE B-52D THROUGHOUT ITS 26-YEAR HISTORY IN THE COMMAND. AIRCRAFT 55-083, WITH OVER 15,000 FLYING HOURS, IS ONE OF TWO B-52Ds CREDITED WITH A CONFIRMED MIG KILL DURING THE VIETNAM CONFLICT.

FLYING OUT OF U-TAPAO ROYAL THAI NAVAL AIRFIELD IN SOUTHERN THAILAND, THE CREW OF "DIAMOND LIL" SHOT DOWN A MIG NORTHEAST OF HANOI DURING "LINEBACKER II" ACTION ON CHRISTMAS EVE, 1972.

DEDICATED BY
GENERAL BENNIE L. DAVIS
CINCSAC
7 SEPTEMBER 1984





























































































































































































































































































































Day 9

Comanche Peak to Mount Phillips to Clear Creek







































































































































































































































































































































































## BSA Troop 264, Olney MD

www.troop264olney.net