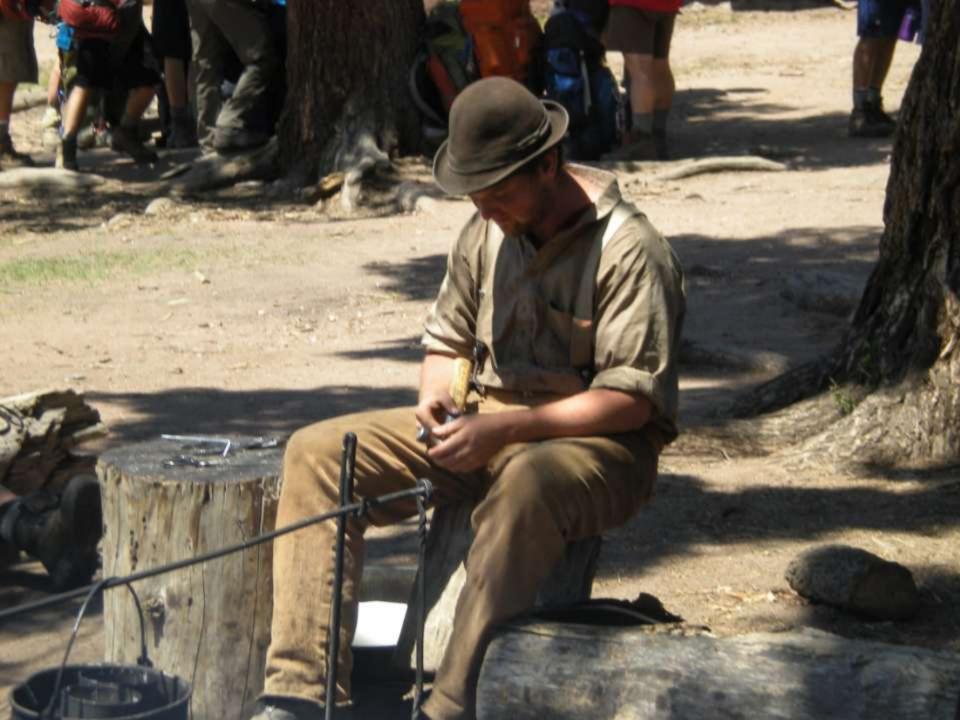

TED WITH A CONFIRMED MIG KILL DURING THE VIETNAM CONFLICT.

FLYING OUT OF U-TAPAO ROYAL THAI NAVAL AIRFIELD IN SOUTHERN THAILAND, THE CREW OF "DIAMOND LIL" SHOT DOWN A MIG NORTHEAST OF HANOI DURING "LINEBACKER II" ACTION ON CHRISTMAS EVE, 1972.

DEDICATED BY
GENERAL BENNIE L. DAVIS
CINCSAC
7 SEPTEMBER 1984





























































































































































































































































































































Day 9

Comanche Peak to Mount Phillips to Clear Creek







































































































































































































































































































































































## BSA Troop 264, Olney MD

www.troop264olney.net