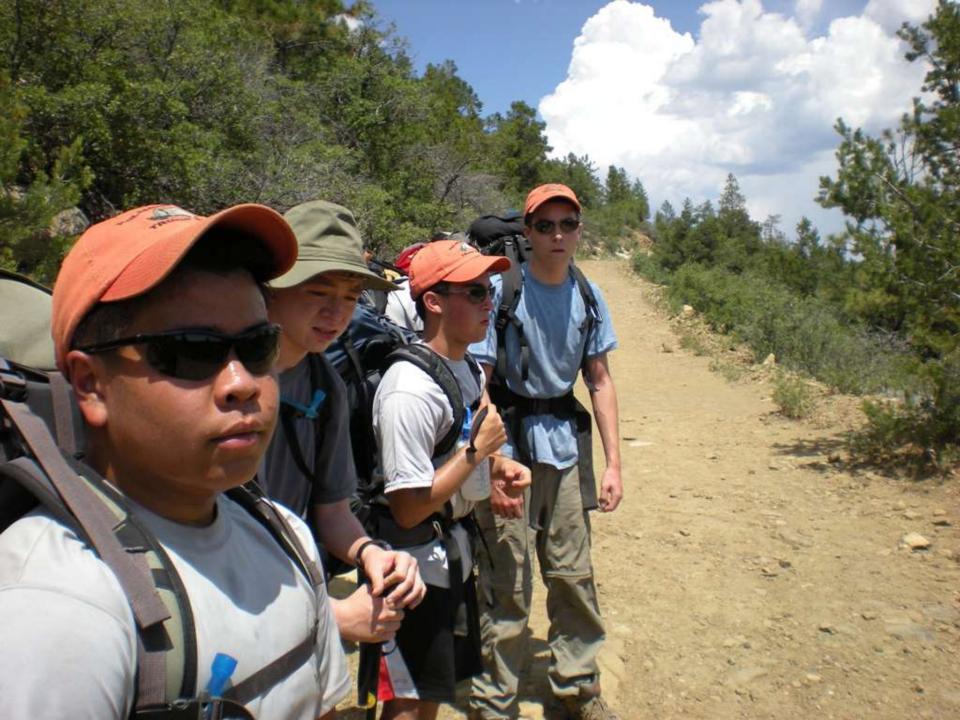

oop 264 Olney, Maryland

August 1 - 14, 2009









































































































Air Force Academy Chapel





DEDICATED TO THE MEN AND WOMEN OF THE STRATEGIC AIR COMMAND WHO FLEW AND MAINTAINED THE B-52D THROUGHOUT ITS 26-YEAR HISTORY IN THE COMMAND. AIRCRAFT 55-083, WITH OVER 15,000 FLYING HOURS, IS ONE OF TWO B-52Ds CREDITED WITH A CONFIRMED MIG KILL DURING THE VIETNAM CONFLICT.

FLYING OUT OF U-TAPAO ROYAL THAI NAVAL AIRFIELD IN SOUTHERN THAILAND, THE CREW OF "DIAMOND LIL" SHOT DOWN A MIG NORTHEAST OF HANOI DURING "LINEBACKER II" ACTION ON CHRISTMAS EVE, 1972.

DEDICATED BY
GENERAL BENNIE L. DAVIS
CINCSAC
7 SEPTEMBER 1984





























































































































































































































































































































Day 9

Comanche Peak to Mount Phillips to Clear Creek







































































































































































































































































































































































## BSA Troop 264, Olney MD

www.troop264olney.net