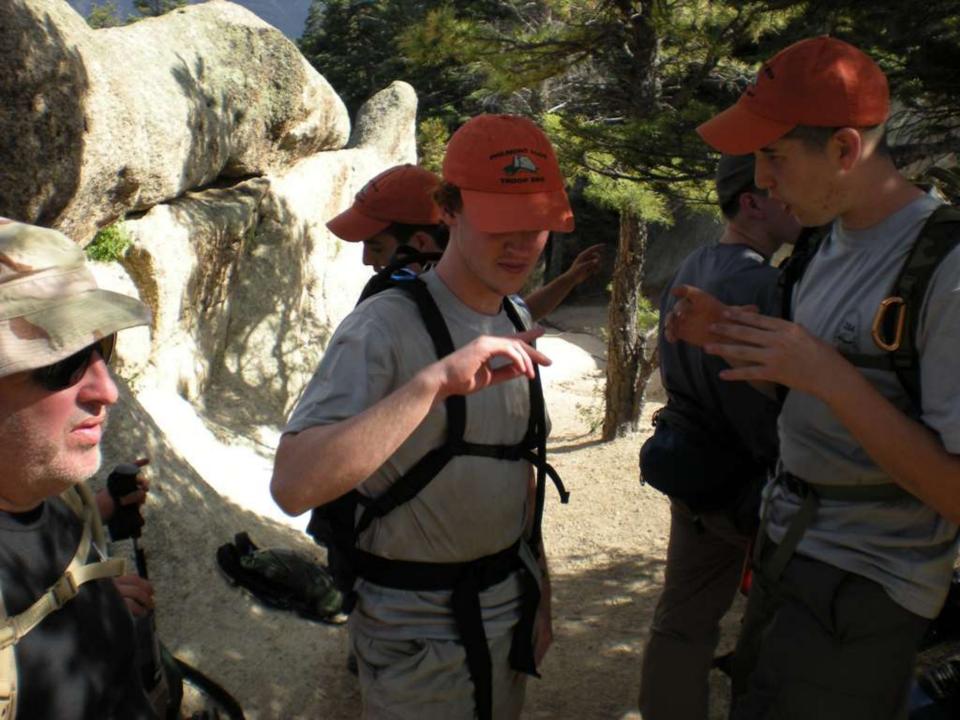

Air Force Academy Chapel





DEDICATED TO THE MEN AND WOMEN OF THE STRATEGIC AIR COMMAND WHO FLEW AND MAINTAINED THE B-52D THROUGHOUT ITS 26-YEAR HISTORY IN THE COMMAND. AIRCRAFT 55-083, WITH OVER 15,000 FLYING HOURS, IS ONE OF TWO B-52Ds CREDITED WITH A CONFIRMED MIG KILL DURING THE VIETNAM CONFLICT.

FLYING OUT OF U-TAPAO ROYAL THAI NAVAL AIRFIELD IN SOUTHERN THAILAND, THE CREW OF "DIAMOND LIL" SHOT DOWN A MIG NORTHEAST OF HANOI DURING "LINEBACKER II" ACTION ON CHRISTMAS EVE, 1972.

DEDICATED BY
GENERAL BENNIE L. DAVIS
CINCSAC
7 SEPTEMBER 1984





























































































































































































































































































































Day 9

Comanche Peak to Mount Phillips to Clear Creek







































































































































































































































































































































































## BSA Troop 264, Olney MD

www.troop264olney.net