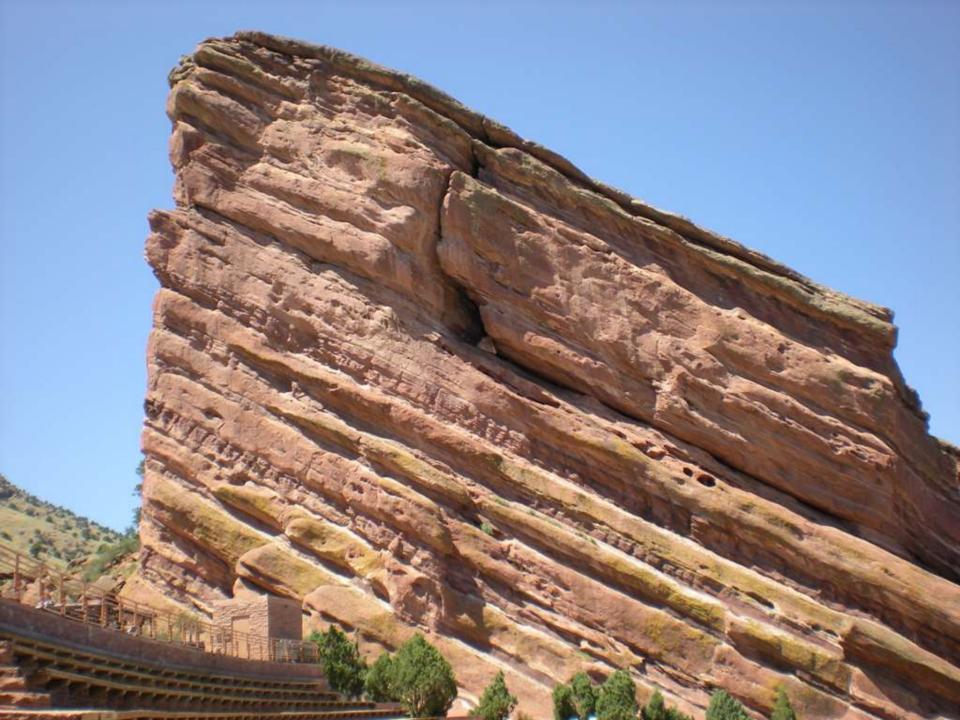

## Philmont Crew 803 J2 "Crew B"

Troop 264 Olney, Maryland

August 1 - 14, 2009









































































































Air Force Academy Chapel





DEDICATED TO THE MEN AND WOMEN OF THE STRATEGIC AIR COMMAND WHO FLEW AND MAINTAINED THE B-52D THROUGHOUT ITS 26-YEAR HISTORY IN THE COMMAND. AIRCRAFT 55-083, WITH OVER 15,000 FLYING HOURS, IS ONE OF TWO B-52Ds CREDITED WITH A CONFIRMED MIG KILL DURING THE VIETNAM CONFLICT.

FLYING OUT OF U-TAPAO ROYAL THAI NAVAL AIRFIELD IN SOUTHERN THAILAND, THE CREW OF "DIAMOND LIL" SHOT DOWN A MIG NORTHEAST OF HANOI DURING "LINEBACKER II" ACTION ON CHRISTMAS EVE, 1972.

DEDICATED BY
GENERAL BENNIE L. DAVIS
CINCSAC
7 SEPTEMBER 1984