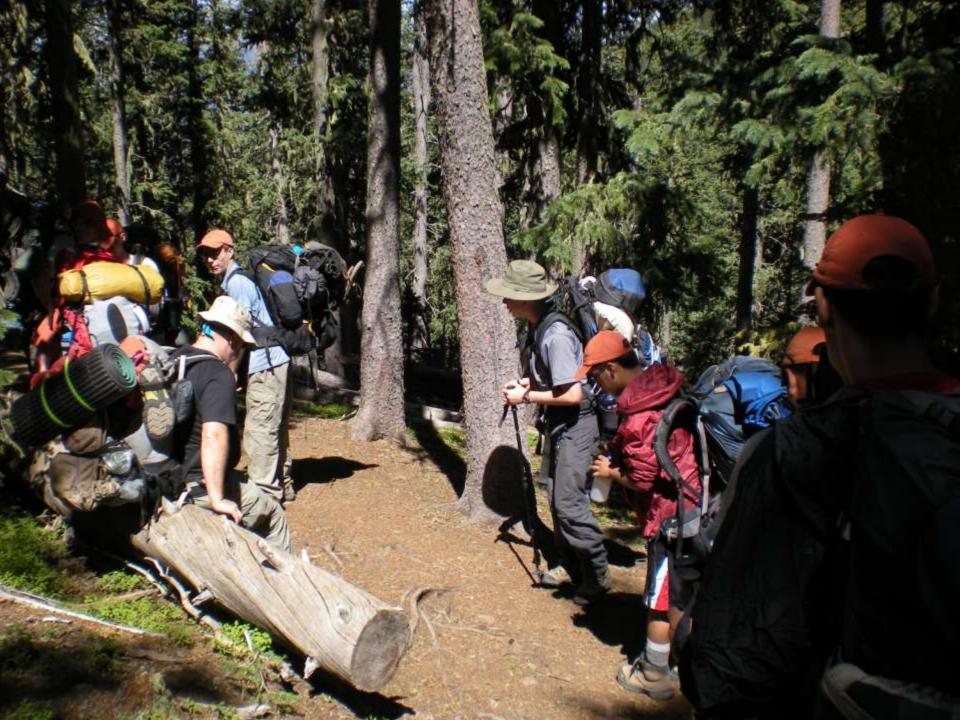

THE COMMAND. AIRCRAFT 55-083, WITH OVER 15,000 FLYING HOURS, IS ONE OF TWO B-52Ds CREDITED WITH A CONFIRMED MIG KILL DURING THE VIETNAM CONFLICT.

FLYING OUT OF U-TAPAO ROYAL THAI NAVAL AIRFIELD IN SOUTHERN THAILAND, THE CREW OF "DIAMOND LIL" SHOT DOWN A MIG NORTHEAST OF HANOI DURING "LINEBACKER II" ACTION ON CHRISTMAS EVE, 1972.

DEDICATED BY
GENERAL BENNIE L. DAVIS
CINCSAC
7 SEPTEMBER 1984





























































































































































































































































































































Day 9

Comanche Peak to Mount Phillips to Clear Creek







































































































































































































































































































































































## BSA Troop 264, Olney MD

www.troop264olney.net