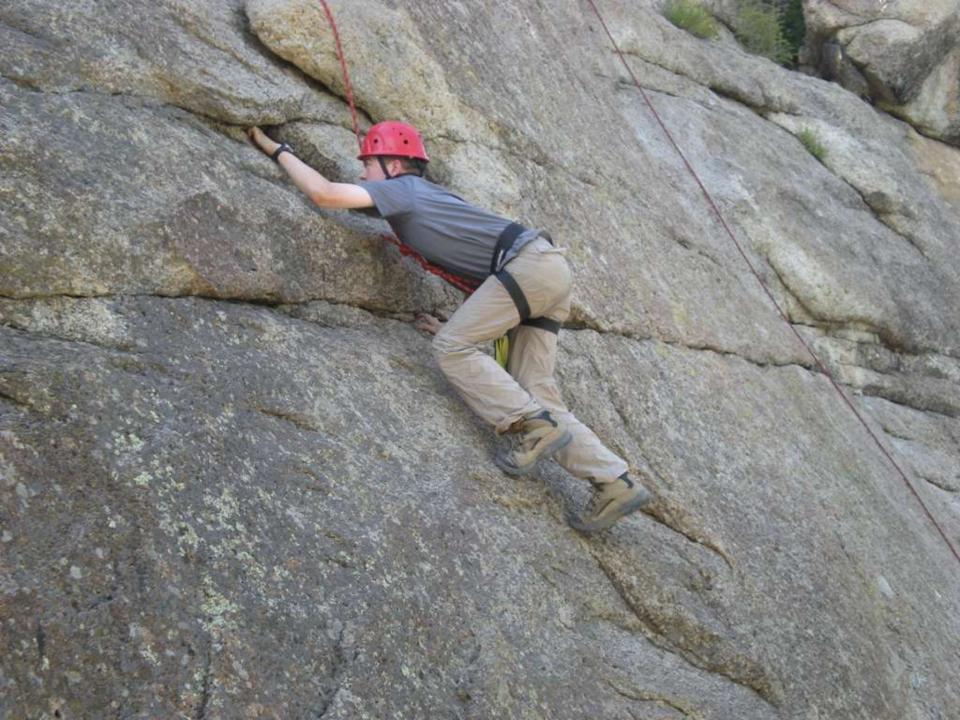

Air Force Academy Chapel





DEDICATED TO THE MEN AND WOMEN OF THE STRATEGIC AIR COMMAND WHO FLEW AND MAINTAINED THE B-52D THROUGHOUT ITS 26-YEAR HISTORY IN THE COMMAND. AIRCRAFT 55-083, WITH OVER 15,000 FLYING HOURS, IS ONE OF TWO B-52Ds CREDITED WITH A CONFIRMED MIG KILL DURING THE VIETNAM CONFLICT.

FLYING OUT OF U-TAPAO ROYAL THAI NAVAL AIRFIELD IN SOUTHERN THAILAND, THE CREW OF "DIAMOND LIL" SHOT DOWN A MIG NORTHEAST OF HANOI DURING "LINEBACKER II" ACTION ON CHRISTMAS EVE, 1972.

DEDICATED BY
GENERAL BENNIE L. DAVIS
CINCSAC
7 SEPTEMBER 1984





























































































































































































































































































































Day 9

Comanche Peak to Mount Phillips to Clear Creek







































































































































































































































































































































































## BSA Troop 264, Olney MD

www.troop264olney.net