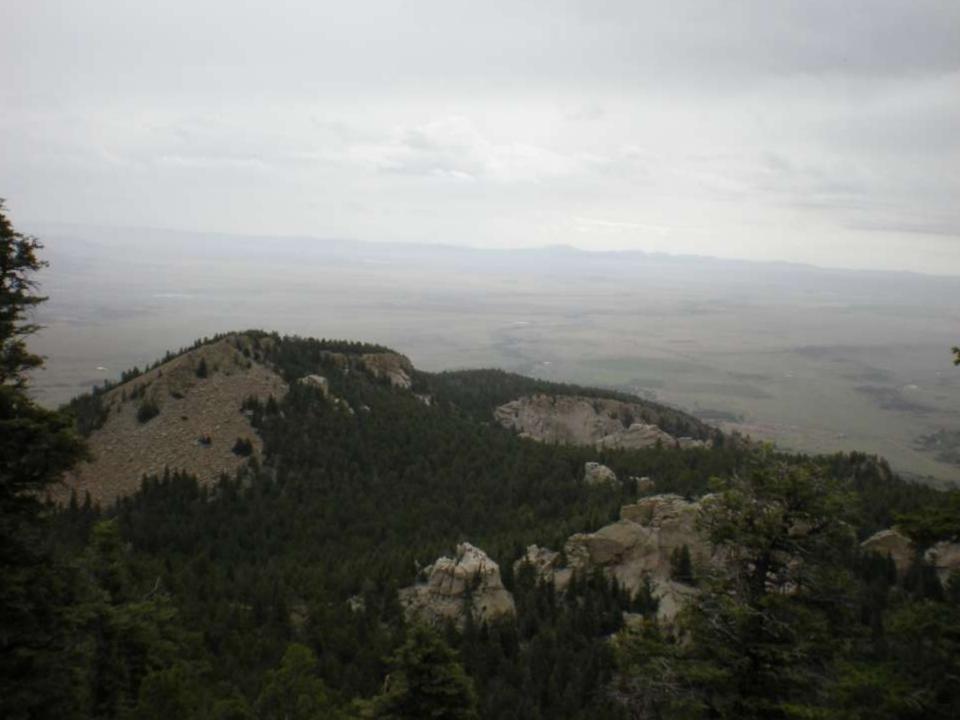

G "LINEBACKER II" ACTION ON CHRISTMAS EVE, 1972.

DEDICATED BY
GENERAL BENNIE L. DAVIS
CINCSAC
7 SEPTEMBER 1984





























































































































































































































































































































Day 9

Comanche Peak to Mount Phillips to Clear Creek







































































































































































































































































































































































## BSA Troop 264, Olney MD

www.troop264olney.net