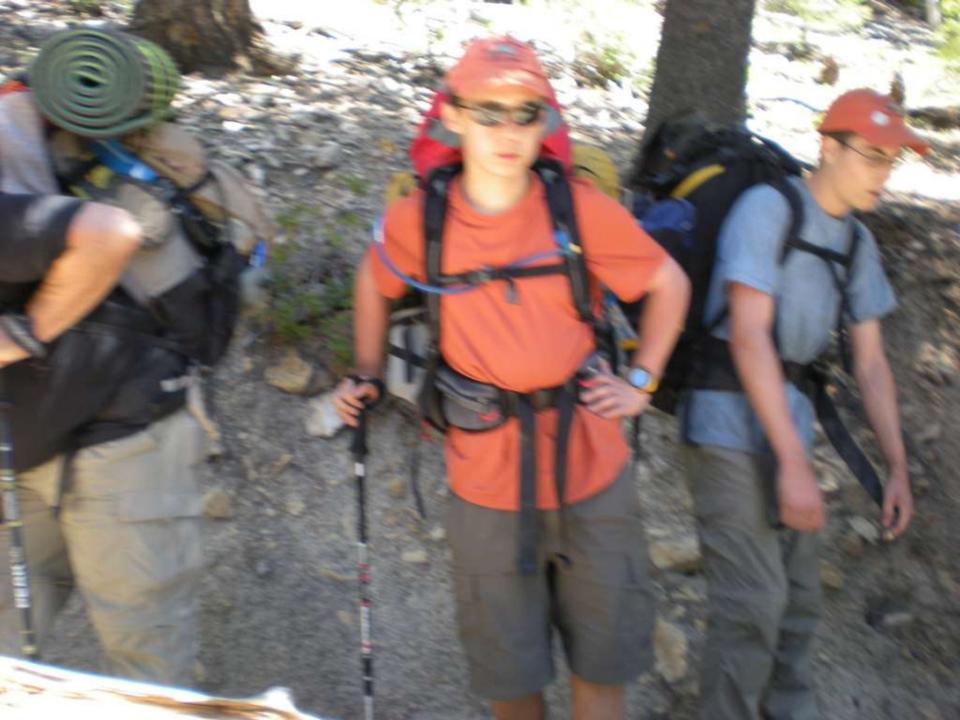

MEN AND WOMEN OF THE STRATEGIC AIR COMMAND WHO FLEW AND MAINTAINED THE B-52D THROUGHOUT ITS 26-YEAR HISTORY IN THE COMMAND. AIRCRAFT 55-083, WITH OVER 15,000 FLYING HOURS, IS ONE OF TWO B-52Ds CREDITED WITH A CONFIRMED MIG KILL DURING THE VIETNAM CONFLICT.

FLYING OUT OF U-TAPAO ROYAL THAI NAVAL AIRFIELD IN SOUTHERN THAILAND, THE CREW OF "DIAMOND LIL" SHOT DOWN A MIG NORTHEAST OF HANOI DURING "LINEBACKER II" ACTION ON CHRISTMAS EVE, 1972.

DEDICATED BY
GENERAL BENNIE L. DAVIS
CINCSAC
7 SEPTEMBER 1984





























































































































































































































































































































Day 9

Comanche Peak to Mount Phillips to Clear Creek







































































































































































































































































































































































## BSA Troop 264, Olney MD

www.troop264olney.net