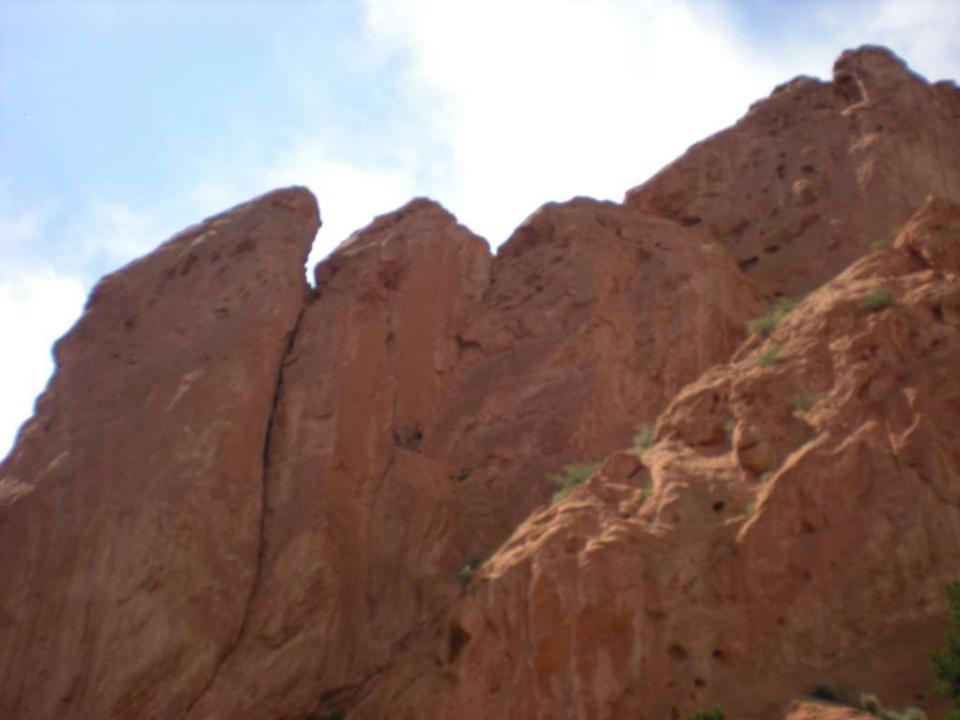

## Philmont Crew 803 J2 "Crew B"

Troop 264 Olney, Maryland

August 1 - 14, 2009









































































































Air Force Academy Chapel





DEDICATED TO THE MEN AND WOMEN OF THE STRATEGIC AIR COMMAND WHO FLEW AND MAINTAINED THE B-52D THROUGHOUT ITS 26-YEAR HISTORY IN THE COMMAND. AIRCRAFT 55-083, WITH OVER 15,000 FLYING HOURS, IS ONE OF TWO B-52Ds CREDITED WITH A CONFIRMED MIG KILL DURING THE VIETNAM CONFLICT.

FLYING OUT OF U-TAPAO ROYAL THAI NAVAL AIRFIELD IN SOUTHERN THAILAND, THE CREW OF "DIAMOND LIL" SHOT DOWN A MIG NORTHEAST OF HANOI DURING "LINEBACKER II" ACTION ON CHRISTMAS EVE, 1972.

DEDICATED BY
GENERAL BENNIE L. DAVIS
CINCSAC
7 SEPTEMBER 1984