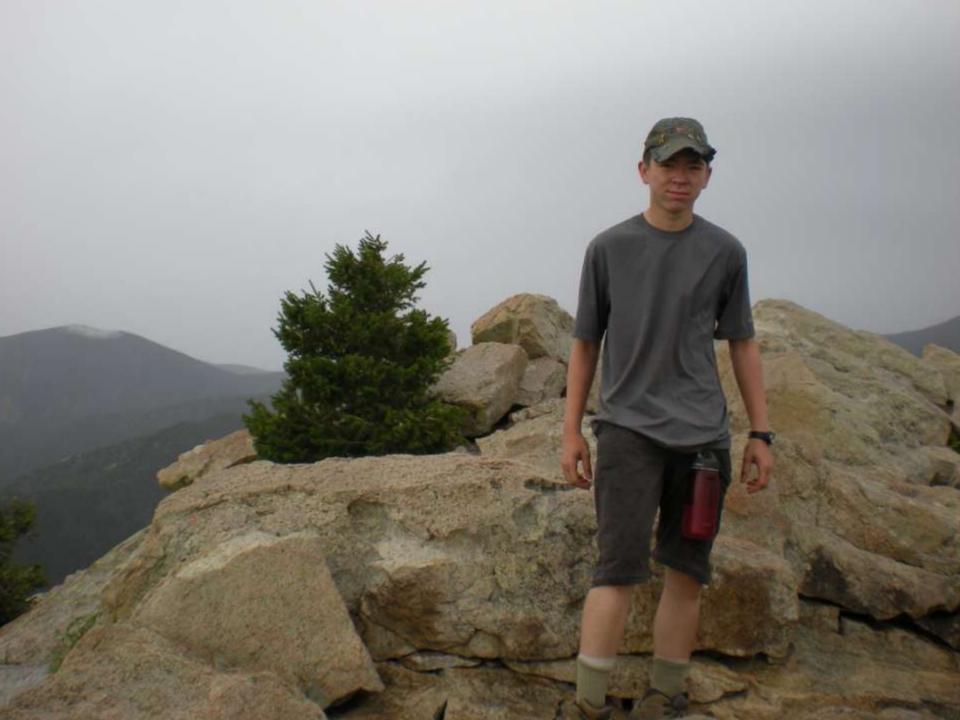

CHRISTMAS EVE, 1972.

DEDICATED BY
GENERAL BENNIE L. DAVIS
CINCSAC
7 SEPTEMBER 1984





























































































































































































































































































































Day 9

Comanche Peak to Mount Phillips to Clear Creek







































































































































































































































































































































































## BSA Troop 264, Olney MD

www.troop264olney.net