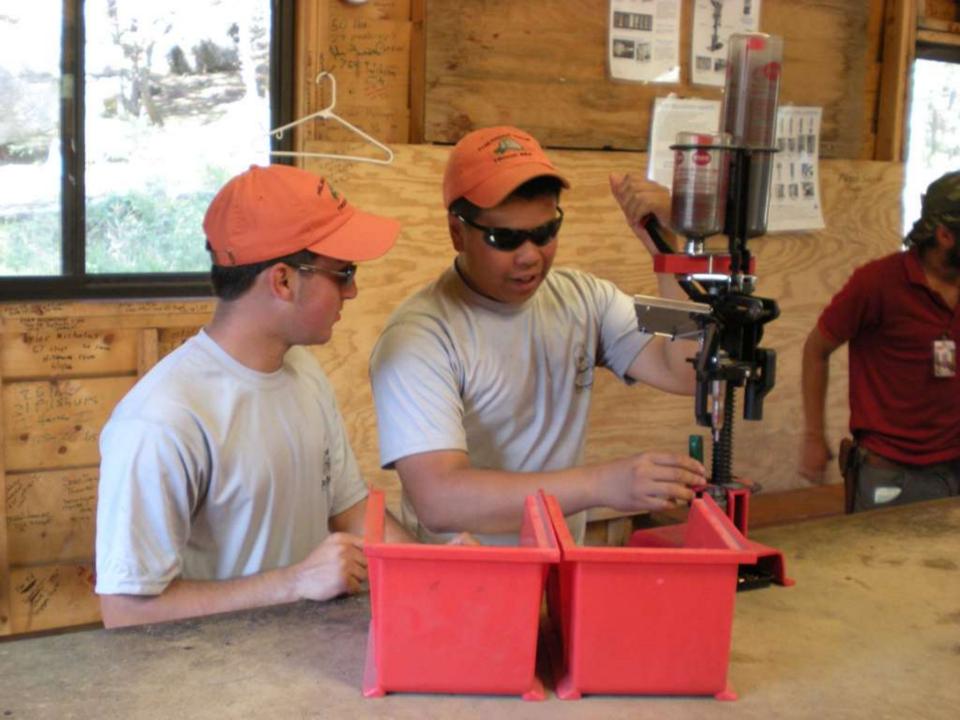

t Crew 803 J2 "Crew B"

Troop 264 Olney, Maryland

August 1 - 14, 2009









































































































Air Force Academy Chapel





DEDICATED TO THE MEN AND WOMEN OF THE STRATEGIC AIR COMMAND WHO FLEW AND MAINTAINED THE B-52D THROUGHOUT ITS 26-YEAR HISTORY IN THE COMMAND. AIRCRAFT 55-083, WITH OVER 15,000 FLYING HOURS, IS ONE OF TWO B-52Ds CREDITED WITH A CONFIRMED MIG KILL DURING THE VIETNAM CONFLICT.

FLYING OUT OF U-TAPAO ROYAL THAI NAVAL AIRFIELD IN SOUTHERN THAILAND, THE CREW OF "DIAMOND LIL" SHOT DOWN A MIG NORTHEAST OF HANOI DURING "LINEBACKER II" ACTION ON CHRISTMAS EVE, 1972.

DEDICATED BY
GENERAL BENNIE L. DAVIS
CINCSAC
7 SEPTEMBER 1984





























































































































































































































































































































Day 9

Comanche Peak to Mount Phillips to Clear Creek







































































































































































































































































































































































## BSA Troop 264, Olney MD

www.troop264olney.net