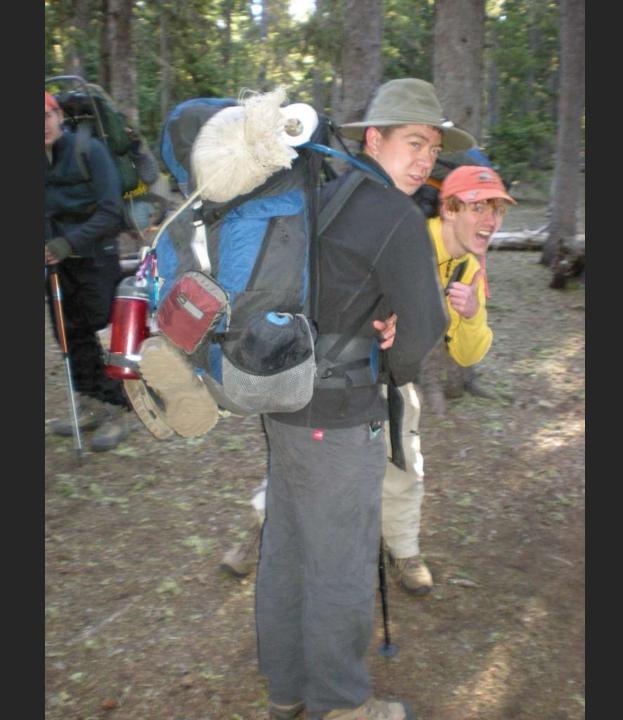

HROUGHOUT ITS 26-YEAR HISTORY IN THE COMMAND. AIRCRAFT 55-083, WITH OVER 15,000 FLYING HOURS, IS ONE OF TWO B-52Ds CREDITED WITH A CONFIRMED MIG KILL DURING THE VIETNAM CONFLICT.

FLYING OUT OF U-TAPAO ROYAL THAI NAVAL AIRFIELD IN SOUTHERN THAILAND, THE CREW OF "DIAMOND LIL" SHOT DOWN A MIG NORTHEAST OF HANOI DURING "LINEBACKER II" ACTION ON CHRISTMAS EVE, 1972.

DEDICATED BY
GENERAL BENNIE L. DAVIS
CINCSAC
7 SEPTEMBER 1984





























































































































































































































































































































Day 9

Comanche Peak to Mount Phillips to Clear Creek







































































































































































































































































































































































## BSA Troop 264, Olney MD

www.troop264olney.net