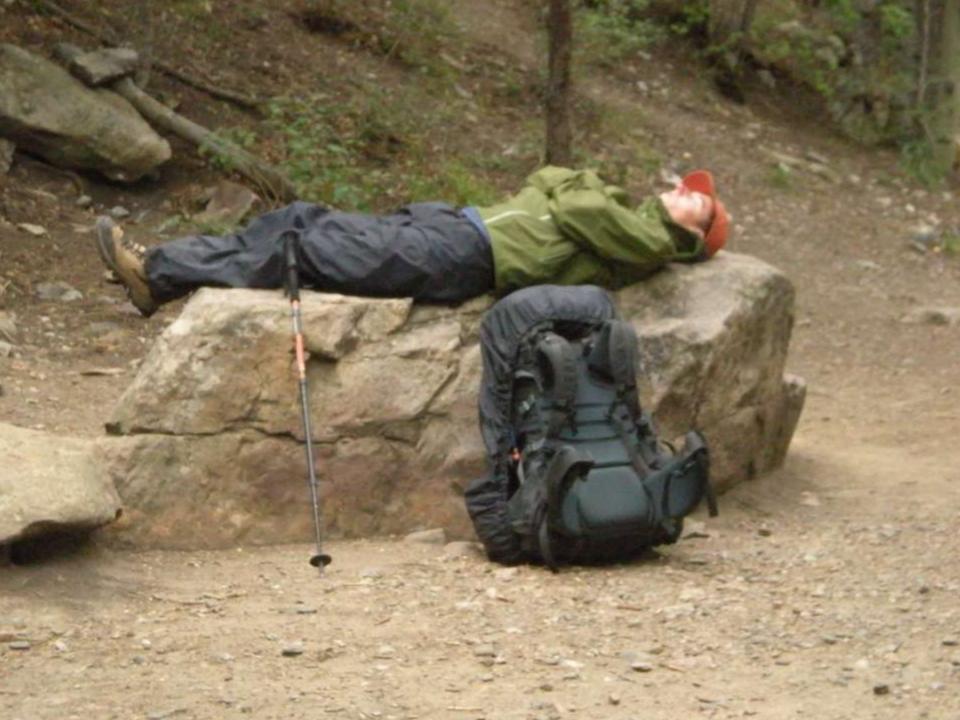

THE CREW OF "DIAMOND LIL" SHOT DOWN A MIG NORTHEAST OF HANOI DURING "LINEBACKER II" ACTION ON CHRISTMAS EVE, 1972.

DEDICATED BY
GENERAL BENNIE L. DAVIS
CINCSAC
7 SEPTEMBER 1984





























































































































































































































































































































Day 9

Comanche Peak to Mount Phillips to Clear Creek







































































































































































































































































































































































## BSA Troop 264, Olney MD

www.troop264olney.net