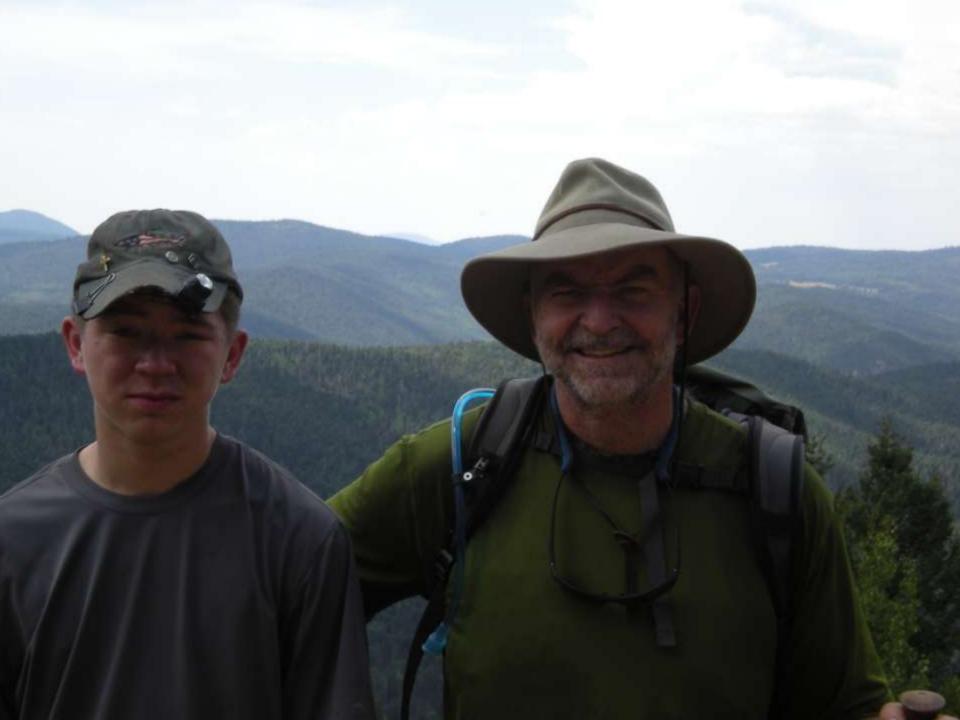

PAO ROYAL THAI NAVAL AIRFIELD IN SOUTHERN THAILAND, THE CREW OF "DIAMOND LIL" SHOT DOWN A MIG NORTHEAST OF HANOI DURING "LINEBACKER II" ACTION ON CHRISTMAS EVE, 1972.

DEDICATED BY
GENERAL BENNIE L. DAVIS
CINCSAC
7 SEPTEMBER 1984





























































































































































































































































































































Day 9

Comanche Peak to Mount Phillips to Clear Creek







































































































































































































































































































































































## BSA Troop 264, Olney MD

www.troop264olney.net