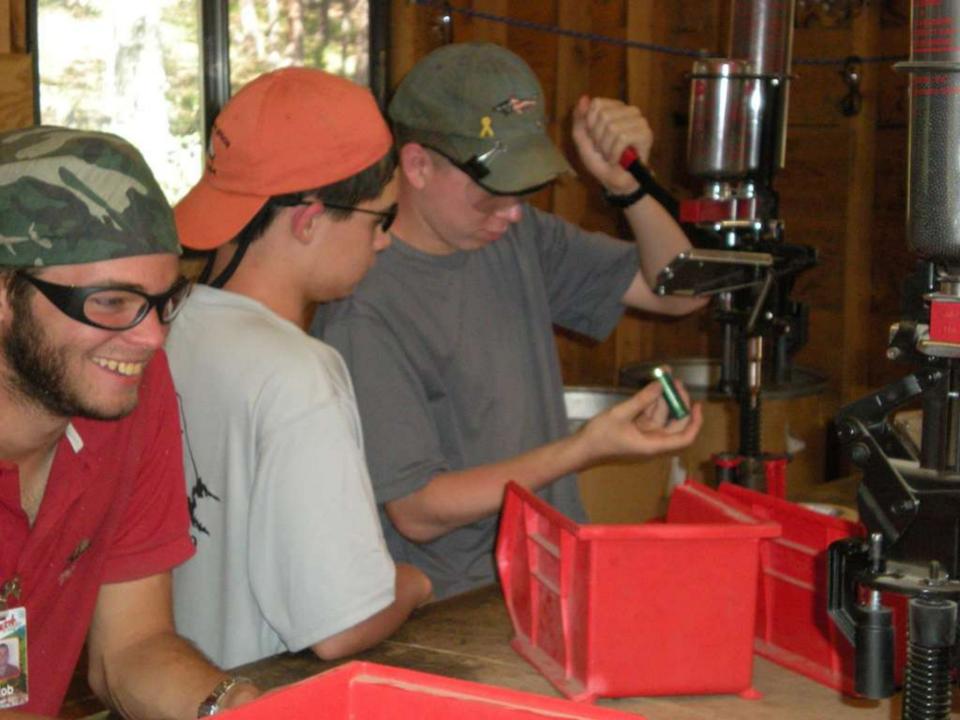

Crew 803 J2 "Crew B"

Troop 264 Olney, Maryland

August 1 - 14, 2009









































































































Air Force Academy Chapel





DEDICATED TO THE MEN AND WOMEN OF THE STRATEGIC AIR COMMAND WHO FLEW AND MAINTAINED THE B-52D THROUGHOUT ITS 26-YEAR HISTORY IN THE COMMAND. AIRCRAFT 55-083, WITH OVER 15,000 FLYING HOURS, IS ONE OF TWO B-52Ds CREDITED WITH A CONFIRMED MIG KILL DURING THE VIETNAM CONFLICT.

FLYING OUT OF U-TAPAO ROYAL THAI NAVAL AIRFIELD IN SOUTHERN THAILAND, THE CREW OF "DIAMOND LIL" SHOT DOWN A MIG NORTHEAST OF HANOI DURING "LINEBACKER II" ACTION ON CHRISTMAS EVE, 1972.

DEDICATED BY
GENERAL BENNIE L. DAVIS
CINCSAC
7 SEPTEMBER 1984





























































































































































































































































































































Day 9

Comanche Peak to Mount Phillips to Clear Creek







































































































































































































































































































































































## BSA Troop 264, Olney MD

www.troop264olney.net