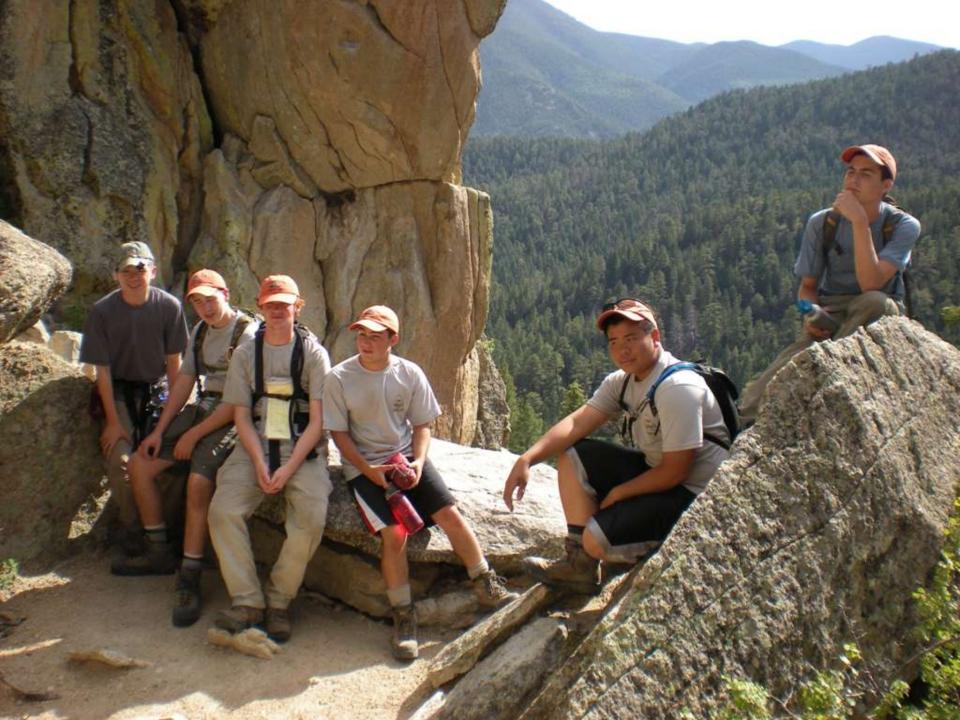

Air Force Academy Chapel





DEDICATED TO THE MEN AND WOMEN OF THE STRATEGIC AIR COMMAND WHO FLEW AND MAINTAINED THE B-52D THROUGHOUT ITS 26-YEAR HISTORY IN THE COMMAND. AIRCRAFT 55-083, WITH OVER 15,000 FLYING HOURS, IS ONE OF TWO B-52Ds CREDITED WITH A CONFIRMED MIG KILL DURING THE VIETNAM CONFLICT.

FLYING OUT OF U-TAPAO ROYAL THAI NAVAL AIRFIELD IN SOUTHERN THAILAND, THE CREW OF "DIAMOND LIL" SHOT DOWN A MIG NORTHEAST OF HANOI DURING "LINEBACKER II" ACTION ON CHRISTMAS EVE, 1972.

DEDICATED BY
GENERAL BENNIE L. DAVIS
CINCSAC
7 SEPTEMBER 1984





























































































































































































































































































































Day 9

Comanche Peak to Mount Phillips to Clear Creek







































































































































































































































































































































































## BSA Troop 264, Olney MD

www.troop264olney.net