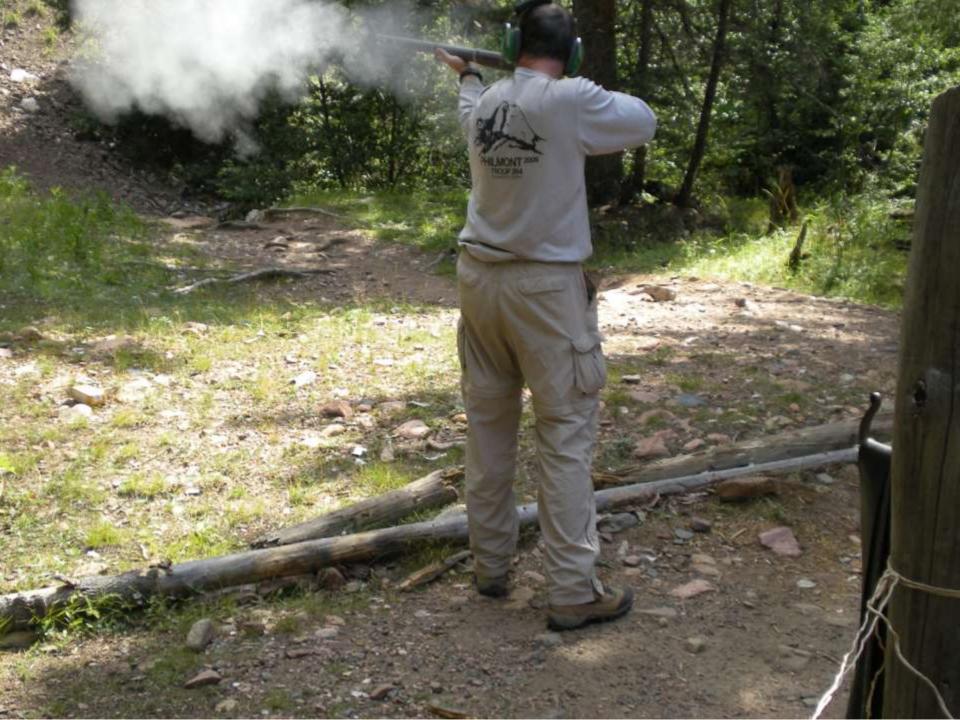

N THAILAND, THE CREW OF "DIAMOND LIL" SHOT DOWN A MIG NORTHEAST OF HANOI DURING "LINEBACKER II" ACTION ON CHRISTMAS EVE, 1972.

DEDICATED BY
GENERAL BENNIE L. DAVIS
CINCSAC
7 SEPTEMBER 1984





























































































































































































































































































































Day 9

Comanche Peak to Mount Phillips to Clear Creek







































































































































































































































































































































































## BSA Troop 264, Olney MD

www.troop264olney.net