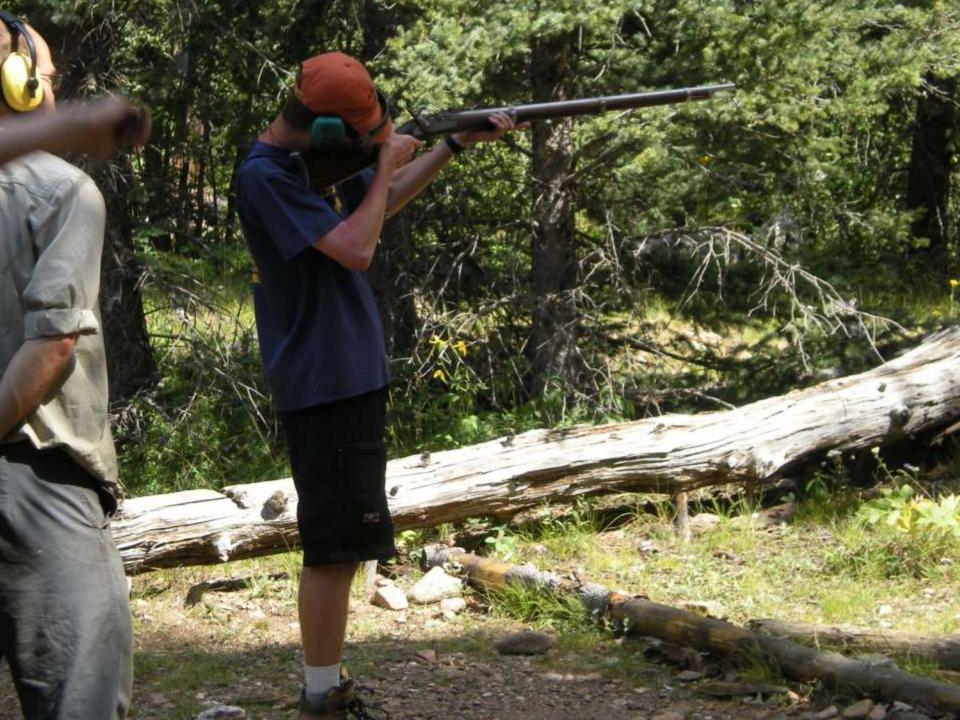

OUTHERN THAILAND, THE CREW OF "DIAMOND LIL" SHOT DOWN A MIG NORTHEAST OF HANOI DURING "LINEBACKER II" ACTION ON CHRISTMAS EVE, 1972.

DEDICATED BY
GENERAL BENNIE L. DAVIS
CINCSAC
7 SEPTEMBER 1984





























































































































































































































































































































Day 9

Comanche Peak to Mount Phillips to Clear Creek







































































































































































































































































































































































## BSA Troop 264, Olney MD

www.troop264olney.net