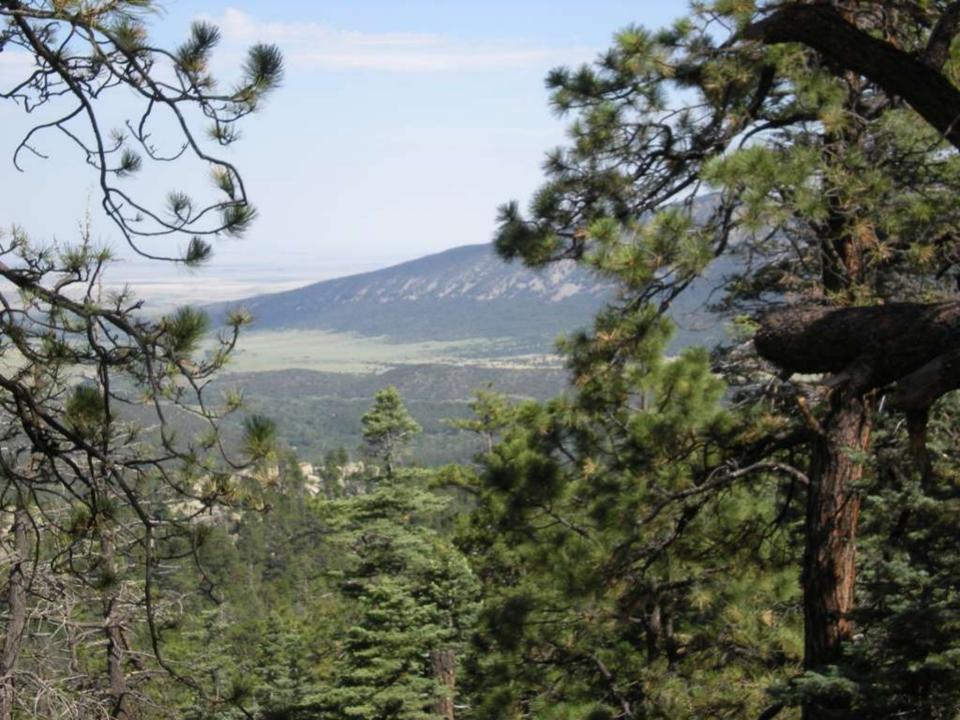

Air Force Academy Chapel





DEDICATED TO THE MEN AND WOMEN OF THE STRATEGIC AIR COMMAND WHO FLEW AND MAINTAINED THE B-52D THROUGHOUT ITS 26-YEAR HISTORY IN THE COMMAND. AIRCRAFT 55-083, WITH OVER 15,000 FLYING HOURS, IS ONE OF TWO B-52Ds CREDITED WITH A CONFIRMED MIG KILL DURING THE VIETNAM CONFLICT.

FLYING OUT OF U-TAPAO ROYAL THAI NAVAL AIRFIELD IN SOUTHERN THAILAND, THE CREW OF "DIAMOND LIL" SHOT DOWN A MIG NORTHEAST OF HANOI DURING "LINEBACKER II" ACTION ON CHRISTMAS EVE, 1972.

DEDICATED BY
GENERAL BENNIE L. DAVIS
CINCSAC
7 SEPTEMBER 1984





























































































































































































































































































































Day 9

Comanche Peak to Mount Phillips to Clear Creek







































































































































































































































































































































































## BSA Troop 264, Olney MD

www.troop264olney.net