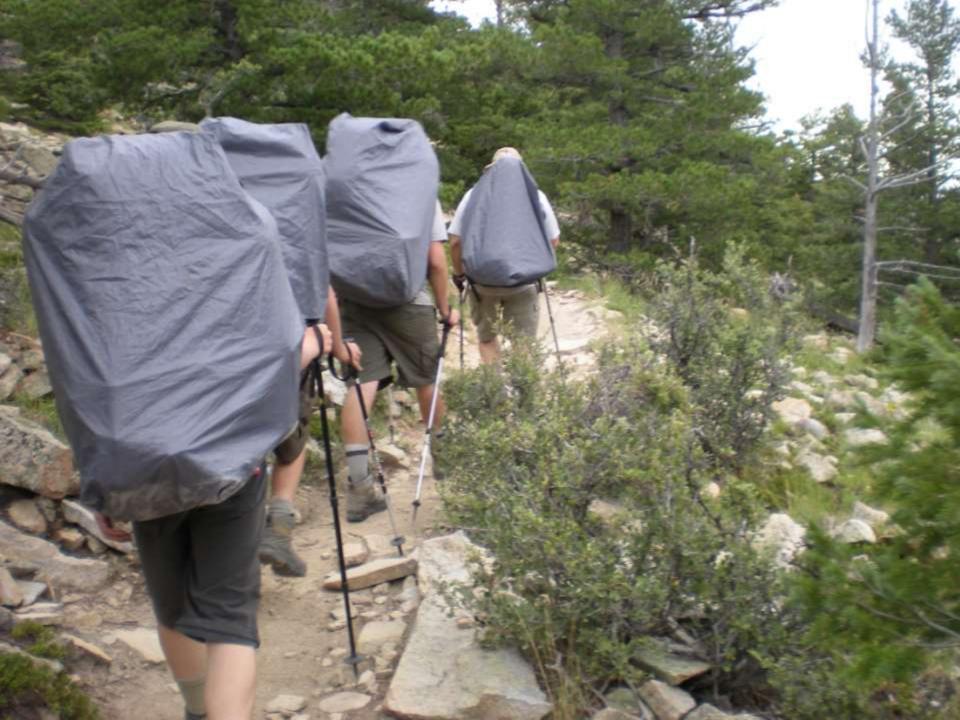

A MIG NORTHEAST OF HANOI DURING "LINEBACKER II" ACTION ON CHRISTMAS EVE, 1972.

DEDICATED BY
GENERAL BENNIE L. DAVIS
CINCSAC
7 SEPTEMBER 1984





























































































































































































































































































































Day 9

Comanche Peak to Mount Phillips to Clear Creek







































































































































































































































































































































































## BSA Troop 264, Olney MD

www.troop264olney.net