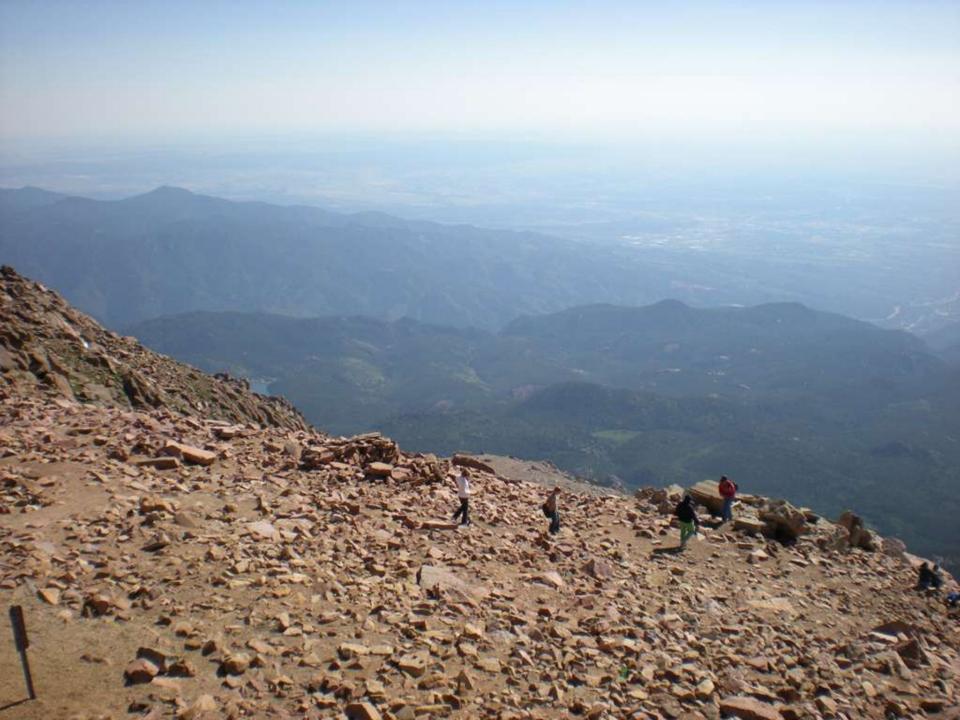

## Philmont Crew 803 J2 "Crew B"

Troop 264 Olney, Maryland

August 1 - 14, 2009









































































































Air Force Academy Chapel





DEDICATED TO THE MEN AND WOMEN OF THE STRATEGIC AIR COMMAND WHO FLEW AND MAINTAINED THE B-52D THROUGHOUT ITS 26-YEAR HISTORY IN THE COMMAND. AIRCRAFT 55-083, WITH OVER 15,000 FLYING HOURS, IS ONE OF TWO B-52Ds CREDITED WITH A CONFIRMED MIG KILL DURING THE VIETNAM CONFLICT.

FLYING OUT OF U-TAPAO ROYAL THAI NAVAL AIRFIELD IN SOUTHERN THAILAND, THE CREW OF "DIAMOND LIL" SHOT DOWN A MIG NORTHEAST OF HANOI DURING "LINEBACKER II" ACTION ON CHRISTMAS EVE, 1972.

DEDICATED BY
GENERAL BENNIE L. DAVIS
CINCSAC
7 SEPTEMBER 1984