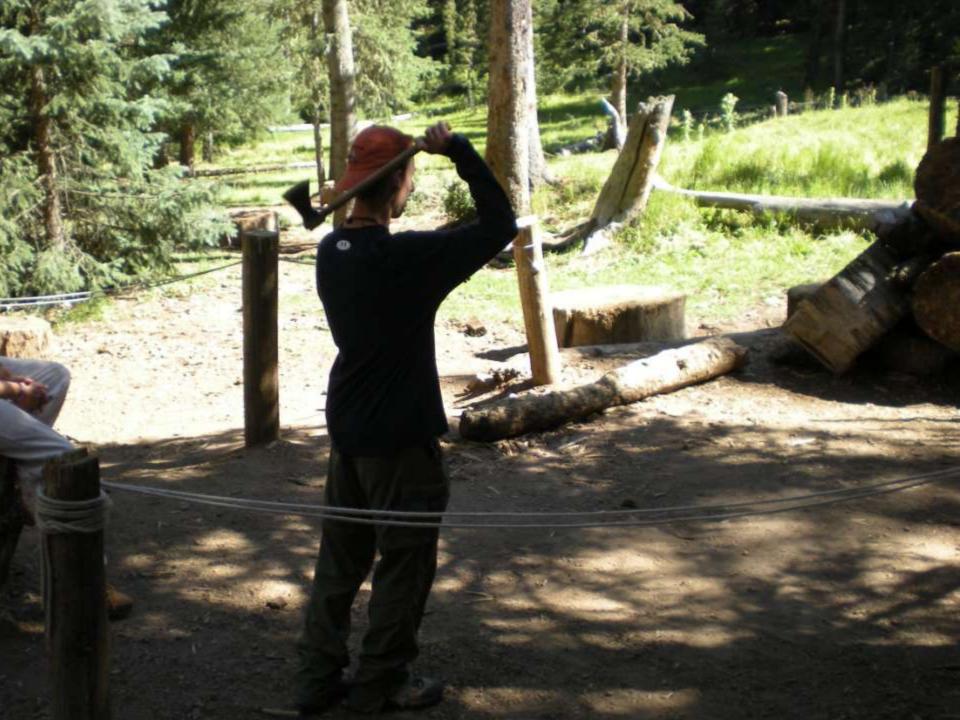

000 FLYING HOURS, IS ONE OF TWO B-52Ds CREDITED WITH A CONFIRMED MIG KILL DURING THE VIETNAM CONFLICT.

FLYING OUT OF U-TAPAO ROYAL THAI NAVAL AIRFIELD IN SOUTHERN THAILAND, THE CREW OF "DIAMOND LIL" SHOT DOWN A MIG NORTHEAST OF HANOI DURING "LINEBACKER II" ACTION ON CHRISTMAS EVE, 1972.

DEDICATED BY
GENERAL BENNIE L. DAVIS
CINCSAC
7 SEPTEMBER 1984





























































































































































































































































































































Day 9

Comanche Peak to Mount Phillips to Clear Creek







































































































































































































































































































































































## BSA Troop 264, Olney MD

www.troop264olney.net