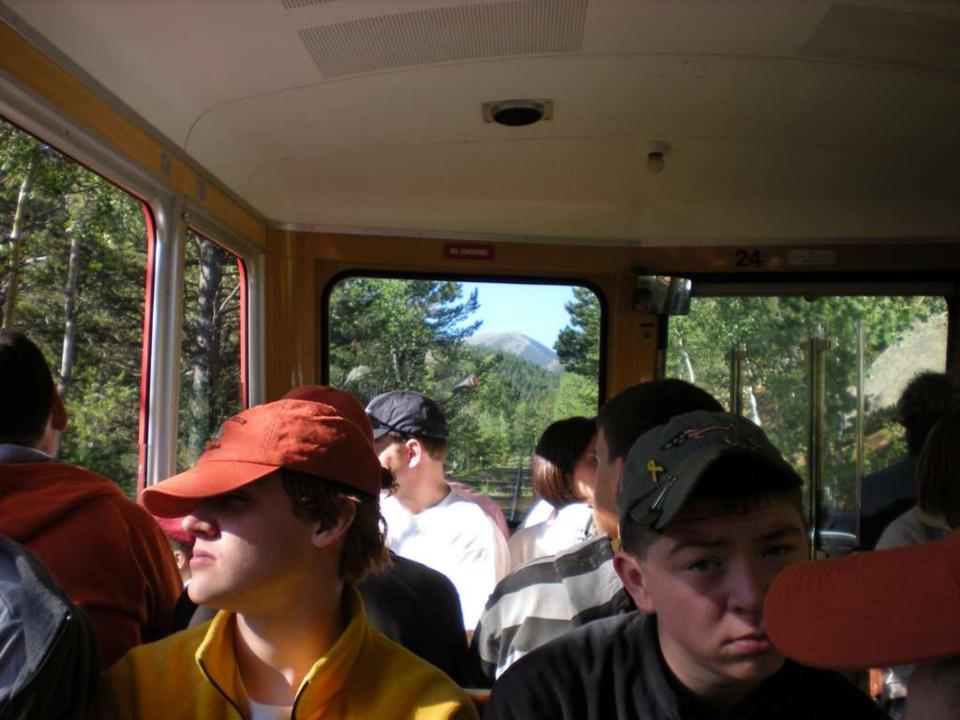

## Philmont Crew 803 J2 "Crew B"

Troop 264 Olney, Maryland

August 1 - 14, 2009









































































































Air Force Academy Chapel





DEDICATED TO THE MEN AND WOMEN OF THE STRATEGIC AIR COMMAND WHO FLEW AND MAINTAINED THE B-52D THROUGHOUT ITS 26-YEAR HISTORY IN THE COMMAND. AIRCRAFT 55-083, WITH OVER 15,000 FLYING HOURS, IS ONE OF TWO B-52Ds CREDITED WITH A CONFIRMED MIG KILL DURING THE VIETNAM CONFLICT.

FLYING OUT OF U-TAPAO ROYAL THAI NAVAL AIRFIELD IN SOUTHERN THAILAND, THE CREW OF "DIAMOND LIL" SHOT DOWN A MIG NORTHEAST OF HANOI DURING "LINEBACKER II" ACTION ON CHRISTMAS EVE, 1972.

DEDICATED BY
GENERAL BENNIE L. DAVIS
CINCSAC
7 SEPTEMBER 1984