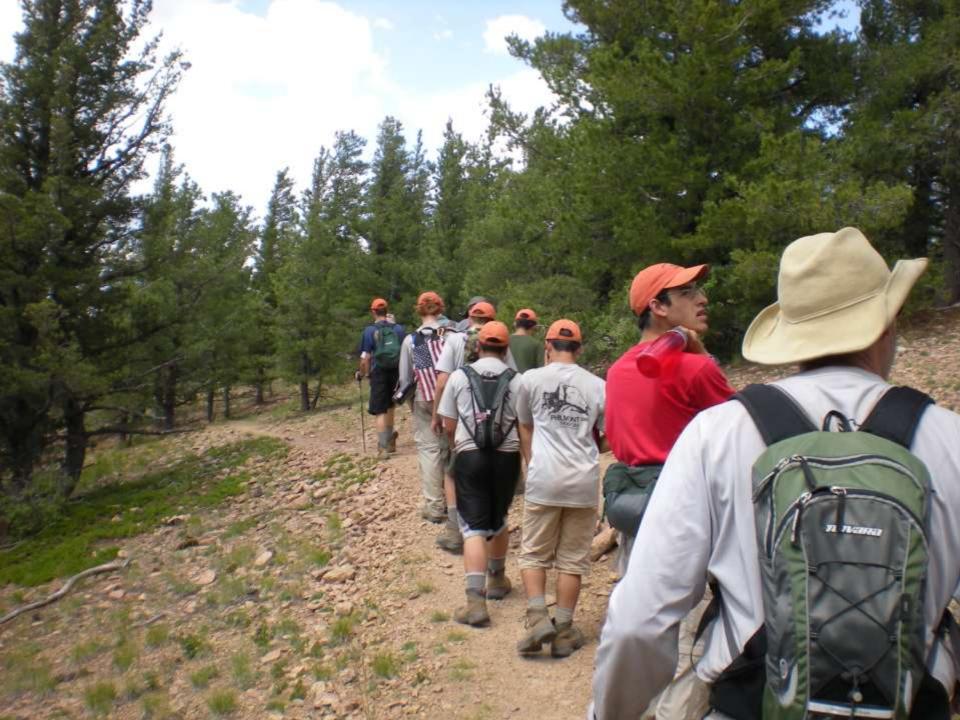

FLYING OUT OF U-TAPAO ROYAL THAI NAVAL AIRFIELD IN SOUTHERN THAILAND, THE CREW OF "DIAMOND LIL" SHOT DOWN A MIG NORTHEAST OF HANOI DURING "LINEBACKER II" ACTION ON CHRISTMAS EVE, 1972.

DEDICATED BY
GENERAL BENNIE L. DAVIS
CINCSAC
7 SEPTEMBER 1984





























































































































































































































































































































Day 9

Comanche Peak to Mount Phillips to Clear Creek







































































































































































































































































































































































## BSA Troop 264, Olney MD

www.troop264olney.net