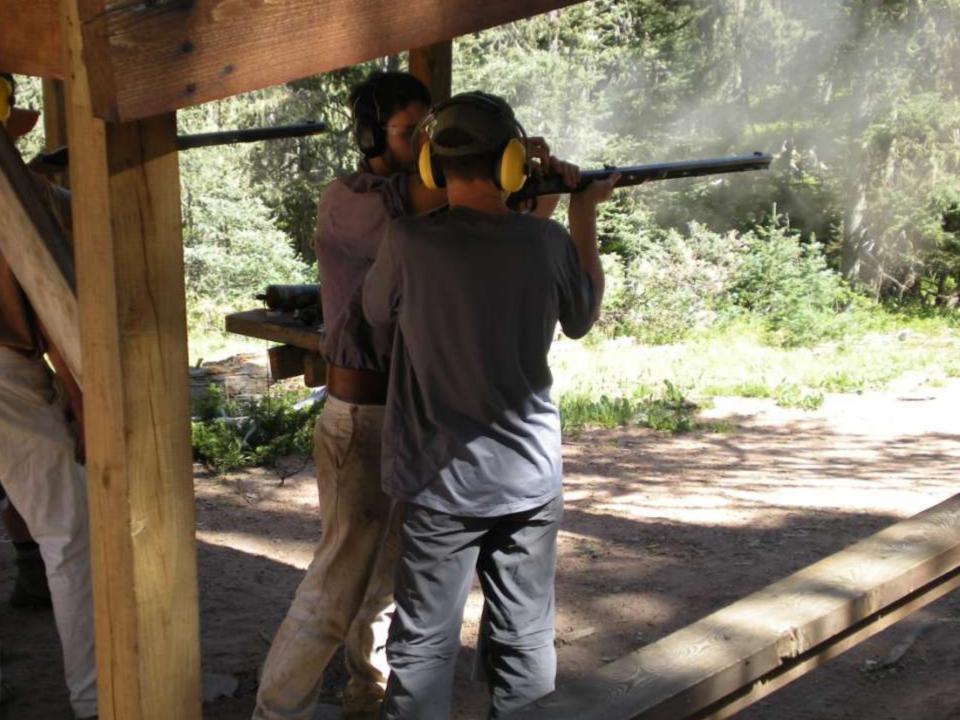

RAFT 55-083, WITH OVER 15,000 FLYING HOURS, IS ONE OF TWO B-52Ds CREDITED WITH A CONFIRMED MIG KILL DURING THE VIETNAM CONFLICT.

FLYING OUT OF U-TAPAO ROYAL THAI NAVAL AIRFIELD IN SOUTHERN THAILAND, THE CREW OF "DIAMOND LIL" SHOT DOWN A MIG NORTHEAST OF HANOI DURING "LINEBACKER II" ACTION ON CHRISTMAS EVE, 1972.

DEDICATED BY
GENERAL BENNIE L. DAVIS
CINCSAC
7 SEPTEMBER 1984





























































































































































































































































































































Day 9

Comanche Peak to Mount Phillips to Clear Creek







































































































































































































































































































































































## BSA Troop 264, Olney MD

www.troop264olney.net