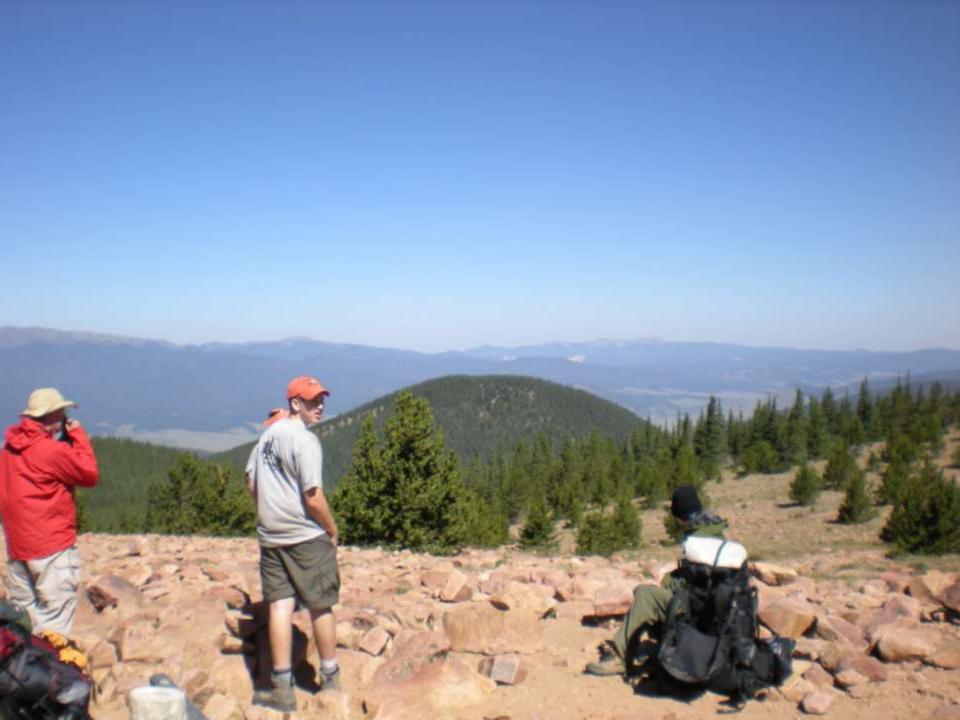

-YEAR HISTORY IN THE COMMAND. AIRCRAFT 55-083, WITH OVER 15,000 FLYING HOURS, IS ONE OF TWO B-52Ds CREDITED WITH A CONFIRMED MIG KILL DURING THE VIETNAM CONFLICT.

FLYING OUT OF U-TAPAO ROYAL THAI NAVAL AIRFIELD IN SOUTHERN THAILAND, THE CREW OF "DIAMOND LIL" SHOT DOWN A MIG NORTHEAST OF HANOI DURING "LINEBACKER II" ACTION ON CHRISTMAS EVE, 1972.

DEDICATED BY
GENERAL BENNIE L. DAVIS
CINCSAC
7 SEPTEMBER 1984





























































































































































































































































































































Day 9

Comanche Peak to Mount Phillips to Clear Creek







































































































































































































































































































































































## BSA Troop 264, Olney MD

www.troop264olney.net