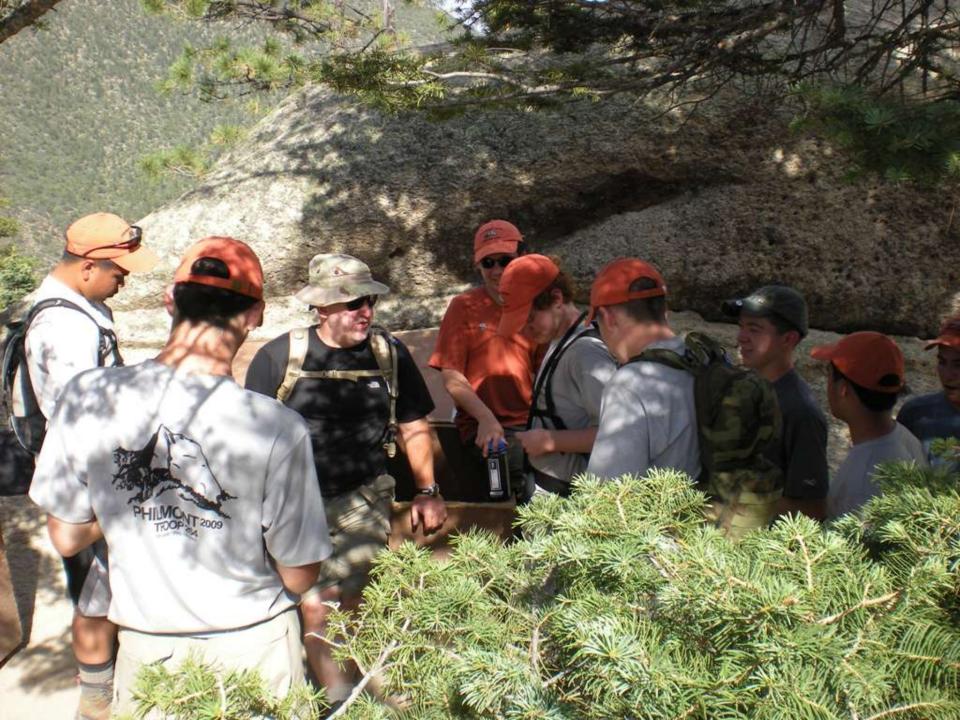

Air Force Academy Chapel





DEDICATED TO THE MEN AND WOMEN OF THE STRATEGIC AIR COMMAND WHO FLEW AND MAINTAINED THE B-52D THROUGHOUT ITS 26-YEAR HISTORY IN THE COMMAND. AIRCRAFT 55-083, WITH OVER 15,000 FLYING HOURS, IS ONE OF TWO B-52Ds CREDITED WITH A CONFIRMED MIG KILL DURING THE VIETNAM CONFLICT.

FLYING OUT OF U-TAPAO ROYAL THAI NAVAL AIRFIELD IN SOUTHERN THAILAND, THE CREW OF "DIAMOND LIL" SHOT DOWN A MIG NORTHEAST OF HANOI DURING "LINEBACKER II" ACTION ON CHRISTMAS EVE, 1972.

DEDICATED BY
GENERAL BENNIE L. DAVIS
CINCSAC
7 SEPTEMBER 1984





























































































































































































































































































































Day 9

Comanche Peak to Mount Phillips to Clear Creek







































































































































































































































































































































































## BSA Troop 264, Olney MD

www.troop264olney.net