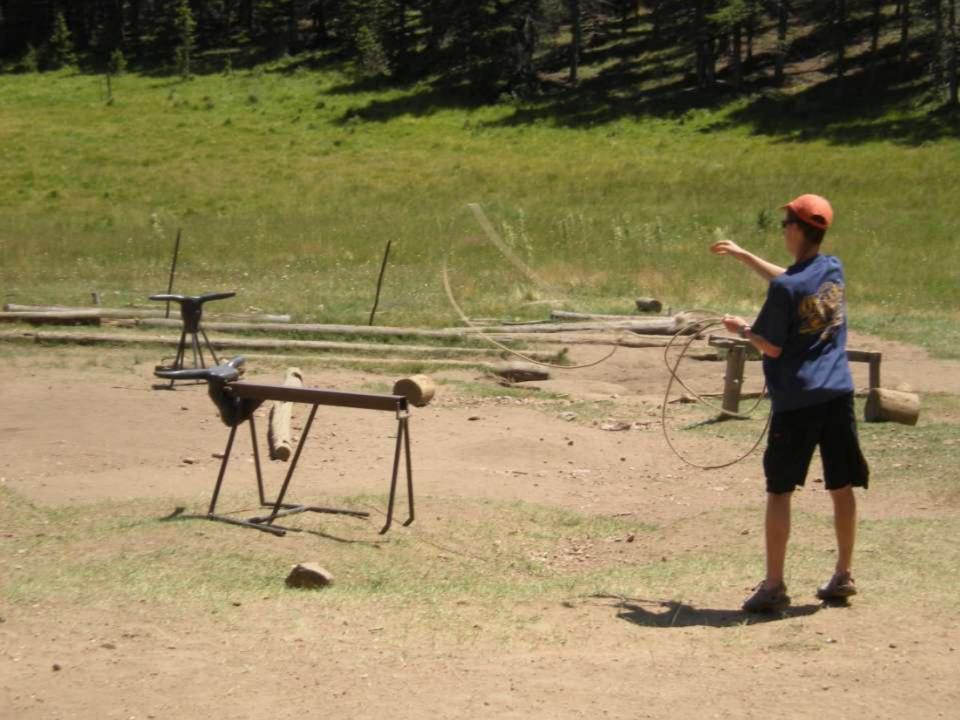

FLICT.

FLYING OUT OF U-TAPAO ROYAL THAI NAVAL AIRFIELD IN SOUTHERN THAILAND, THE CREW OF "DIAMOND LIL" SHOT DOWN A MIG NORTHEAST OF HANOI DURING "LINEBACKER II" ACTION ON CHRISTMAS EVE, 1972.

DEDICATED BY
GENERAL BENNIE L. DAVIS
CINCSAC
7 SEPTEMBER 1984





























































































































































































































































































































Day 9

Comanche Peak to Mount Phillips to Clear Creek







































































































































































































































































































































































## BSA Troop 264, Olney MD

www.troop264olney.net