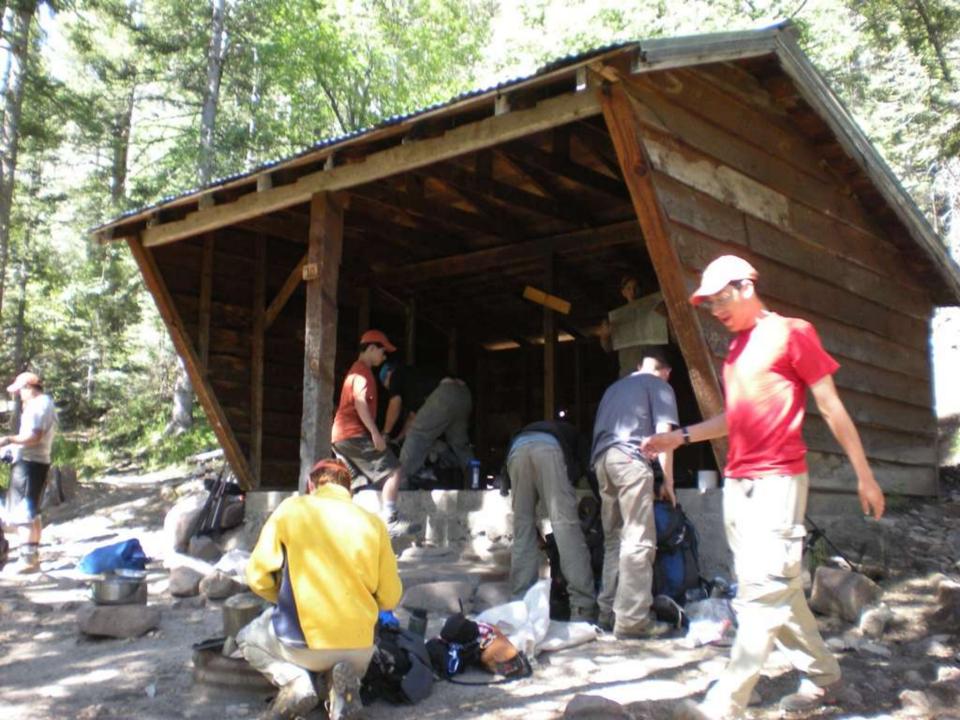

THE MEN AND WOMEN OF THE STRATEGIC AIR COMMAND WHO FLEW AND MAINTAINED THE B-52D THROUGHOUT ITS 26-YEAR HISTORY IN THE COMMAND. AIRCRAFT 55-083, WITH OVER 15,000 FLYING HOURS, IS ONE OF TWO B-52Ds CREDITED WITH A CONFIRMED MIG KILL DURING THE VIETNAM CONFLICT.

FLYING OUT OF U-TAPAO ROYAL THAI NAVAL AIRFIELD IN SOUTHERN THAILAND, THE CREW OF "DIAMOND LIL" SHOT DOWN A MIG NORTHEAST OF HANOI DURING "LINEBACKER II" ACTION ON CHRISTMAS EVE, 1972.

DEDICATED BY
GENERAL BENNIE L. DAVIS
CINCSAC
7 SEPTEMBER 1984





























































































































































































































































































































Day 9

Comanche Peak to Mount Phillips to Clear Creek







































































































































































































































































































































































## BSA Troop 264, Olney MD

www.troop264olney.net