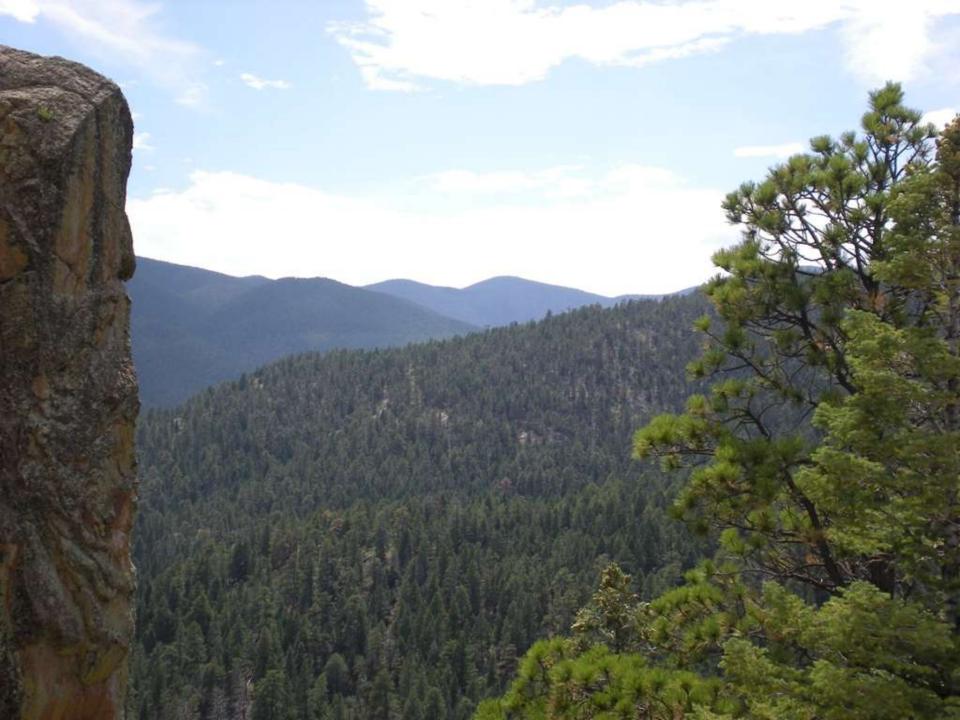

Air Force Academy Chapel





DEDICATED TO THE MEN AND WOMEN OF THE STRATEGIC AIR COMMAND WHO FLEW AND MAINTAINED THE B-52D THROUGHOUT ITS 26-YEAR HISTORY IN THE COMMAND. AIRCRAFT 55-083, WITH OVER 15,000 FLYING HOURS, IS ONE OF TWO B-52Ds CREDITED WITH A CONFIRMED MIG KILL DURING THE VIETNAM CONFLICT.

FLYING OUT OF U-TAPAO ROYAL THAI NAVAL AIRFIELD IN SOUTHERN THAILAND, THE CREW OF "DIAMOND LIL" SHOT DOWN A MIG NORTHEAST OF HANOI DURING "LINEBACKER II" ACTION ON CHRISTMAS EVE, 1972.

DEDICATED BY
GENERAL BENNIE L. DAVIS
CINCSAC
7 SEPTEMBER 1984





























































































































































































































































































































Day 9

Comanche Peak to Mount Phillips to Clear Creek







































































































































































































































































































































































## BSA Troop 264, Olney MD

www.troop264olney.net