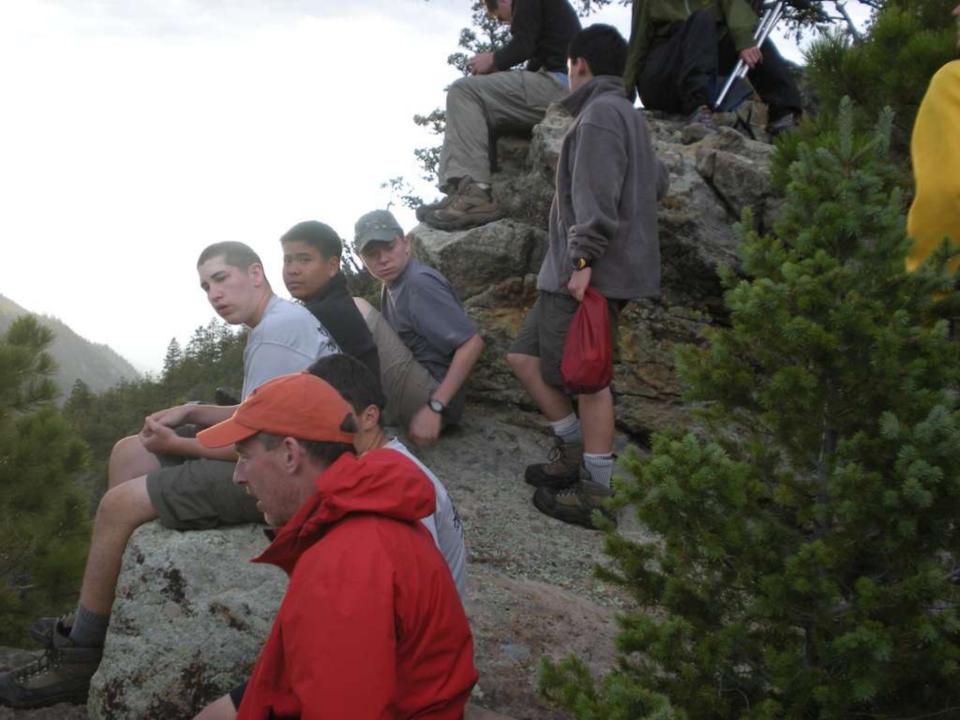

yland

August 1 - 14, 2009









































































































Air Force Academy Chapel





DEDICATED TO THE MEN AND WOMEN OF THE STRATEGIC AIR COMMAND WHO FLEW AND MAINTAINED THE B-52D THROUGHOUT ITS 26-YEAR HISTORY IN THE COMMAND. AIRCRAFT 55-083, WITH OVER 15,000 FLYING HOURS, IS ONE OF TWO B-52Ds CREDITED WITH A CONFIRMED MIG KILL DURING THE VIETNAM CONFLICT.

FLYING OUT OF U-TAPAO ROYAL THAI NAVAL AIRFIELD IN SOUTHERN THAILAND, THE CREW OF "DIAMOND LIL" SHOT DOWN A MIG NORTHEAST OF HANOI DURING "LINEBACKER II" ACTION ON CHRISTMAS EVE, 1972.

DEDICATED BY
GENERAL BENNIE L. DAVIS
CINCSAC
7 SEPTEMBER 1984





























































































































































































































































































































Day 9

Comanche Peak to Mount Phillips to Clear Creek







































































































































































































































































































































































## BSA Troop 264, Olney MD

www.troop264olney.net