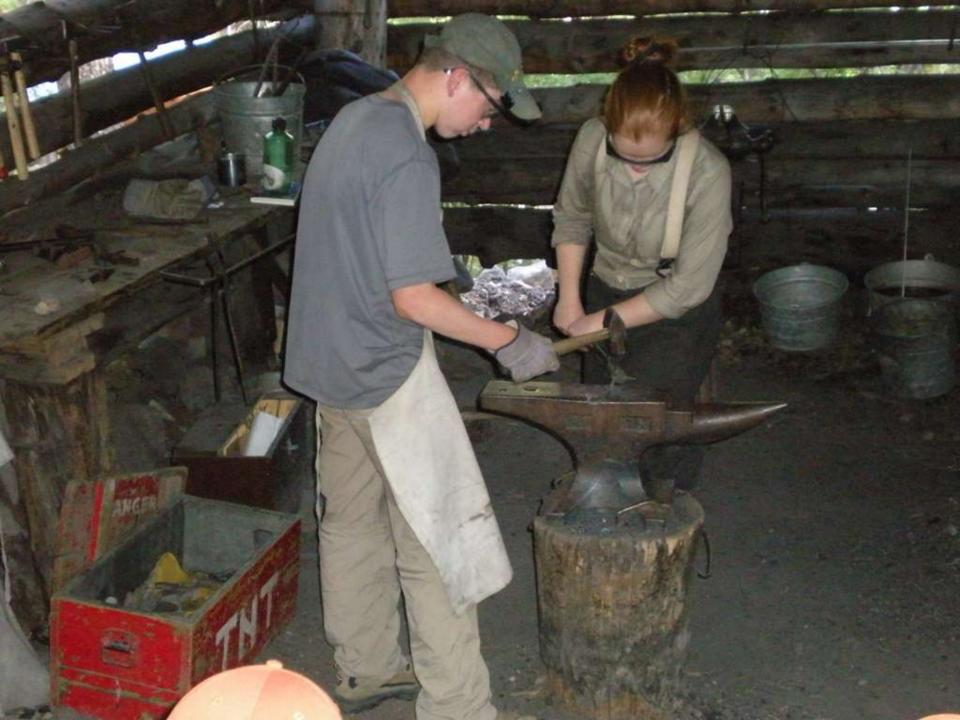

DEDICATED TO THE MEN AND WOMEN OF THE STRATEGIC AIR COMMAND WHO FLEW AND MAINTAINED THE B-52D THROUGHOUT ITS 26-YEAR HISTORY IN THE COMMAND. AIRCRAFT 55-083, WITH OVER 15,000 FLYING HOURS, IS ONE OF TWO B-52Ds CREDITED WITH A CONFIRMED MIG KILL DURING THE VIETNAM CONFLICT.

FLYING OUT OF U-TAPAO ROYAL THAI NAVAL AIRFIELD IN SOUTHERN THAILAND, THE CREW OF "DIAMOND LIL" SHOT DOWN A MIG NORTHEAST OF HANOI DURING "LINEBACKER II" ACTION ON CHRISTMAS EVE, 1972.

DEDICATED BY
GENERAL BENNIE L. DAVIS
CINCSAC
7 SEPTEMBER 1984





























































































































































































































































































































Day 9

Comanche Peak to Mount Phillips to Clear Creek







































































































































































































































































































































































## BSA Troop 264, Olney MD

www.troop264olney.net