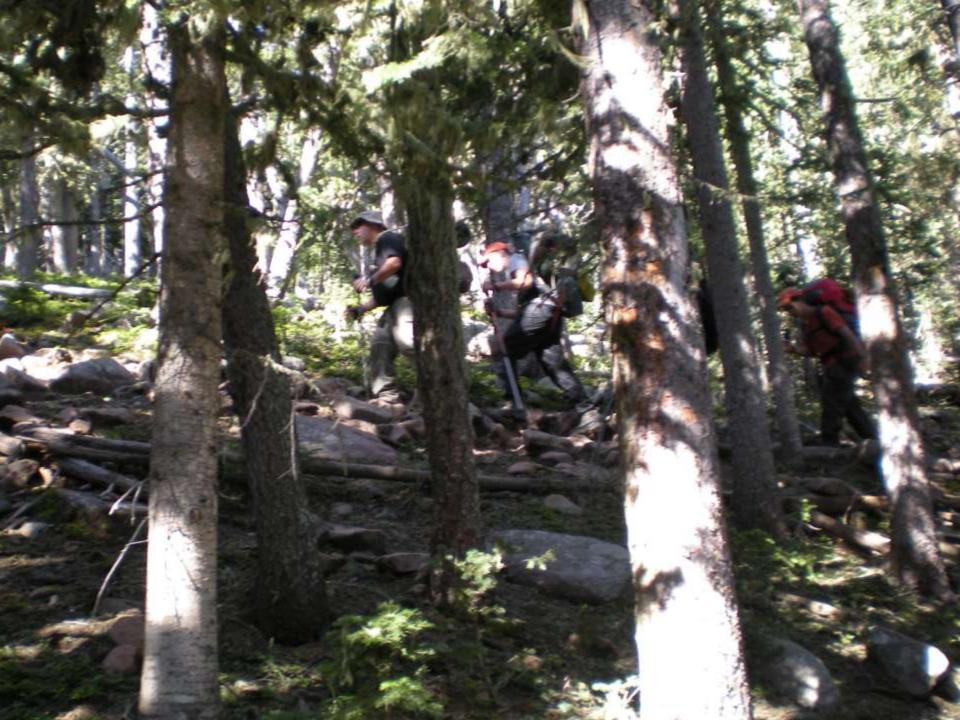

OUT ITS 26-YEAR HISTORY IN THE COMMAND. AIRCRAFT 55-083, WITH OVER 15,000 FLYING HOURS, IS ONE OF TWO B-52Ds CREDITED WITH A CONFIRMED MIG KILL DURING THE VIETNAM CONFLICT.

FLYING OUT OF U-TAPAO ROYAL THAI NAVAL AIRFIELD IN SOUTHERN THAILAND, THE CREW OF "DIAMOND LIL" SHOT DOWN A MIG NORTHEAST OF HANOI DURING "LINEBACKER II" ACTION ON CHRISTMAS EVE, 1972.

DEDICATED BY
GENERAL BENNIE L. DAVIS
CINCSAC
7 SEPTEMBER 1984





























































































































































































































































































































Day 9

Comanche Peak to Mount Phillips to Clear Creek







































































































































































































































































































































































## BSA Troop 264, Olney MD

www.troop264olney.net