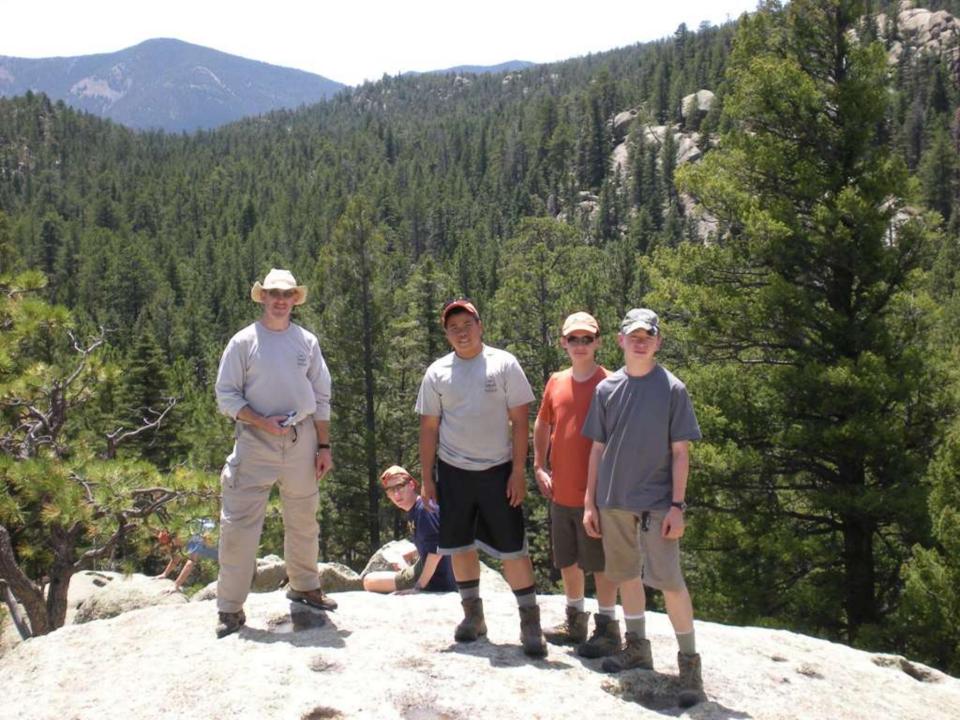

Air Force Academy Chapel





DEDICATED TO THE MEN AND WOMEN OF THE STRATEGIC AIR COMMAND WHO FLEW AND MAINTAINED THE B-52D THROUGHOUT ITS 26-YEAR HISTORY IN THE COMMAND. AIRCRAFT 55-083, WITH OVER 15,000 FLYING HOURS, IS ONE OF TWO B-52Ds CREDITED WITH A CONFIRMED MIG KILL DURING THE VIETNAM CONFLICT.

FLYING OUT OF U-TAPAO ROYAL THAI NAVAL AIRFIELD IN SOUTHERN THAILAND, THE CREW OF "DIAMOND LIL" SHOT DOWN A MIG NORTHEAST OF HANOI DURING "LINEBACKER II" ACTION ON CHRISTMAS EVE, 1972.

DEDICATED BY
GENERAL BENNIE L. DAVIS
CINCSAC
7 SEPTEMBER 1984





























































































































































































































































































































Day 9

Comanche Peak to Mount Phillips to Clear Creek







































































































































































































































































































































































## BSA Troop 264, Olney MD

www.troop264olney.net