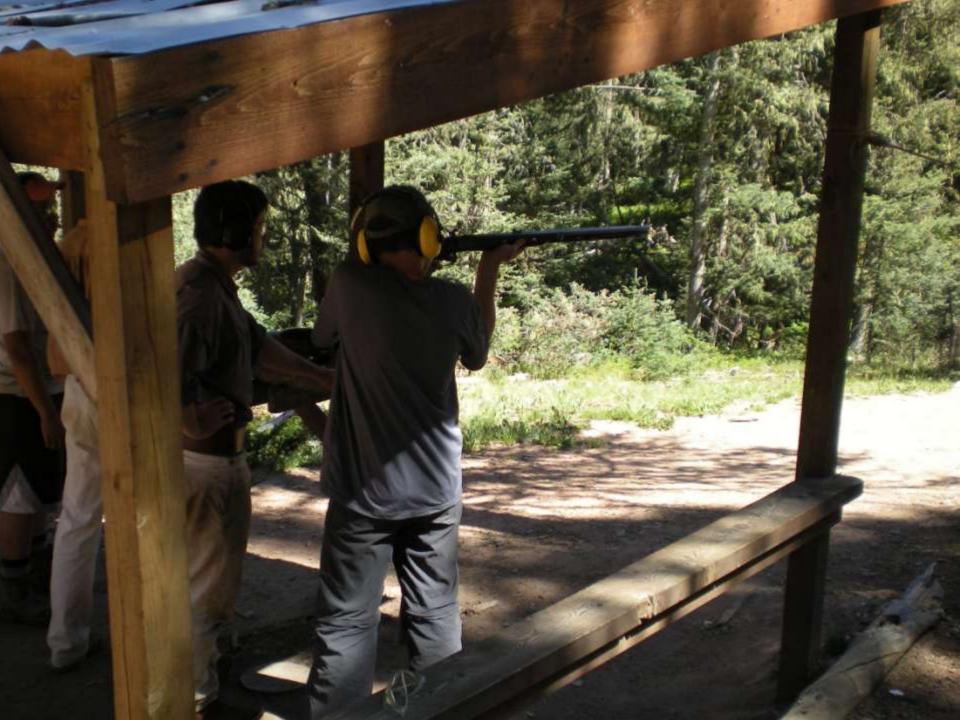

RCRAFT 55-083, WITH OVER 15,000 FLYING HOURS, IS ONE OF TWO B-52Ds CREDITED WITH A CONFIRMED MIG KILL DURING THE VIETNAM CONFLICT.

FLYING OUT OF U-TAPAO ROYAL THAI NAVAL AIRFIELD IN SOUTHERN THAILAND, THE CREW OF "DIAMOND LIL" SHOT DOWN A MIG NORTHEAST OF HANOI DURING "LINEBACKER II" ACTION ON CHRISTMAS EVE, 1972.

DEDICATED BY
GENERAL BENNIE L. DAVIS
CINCSAC
7 SEPTEMBER 1984





























































































































































































































































































































Day 9

Comanche Peak to Mount Phillips to Clear Creek







































































































































































































































































































































































## BSA Troop 264, Olney MD

www.troop264olney.net