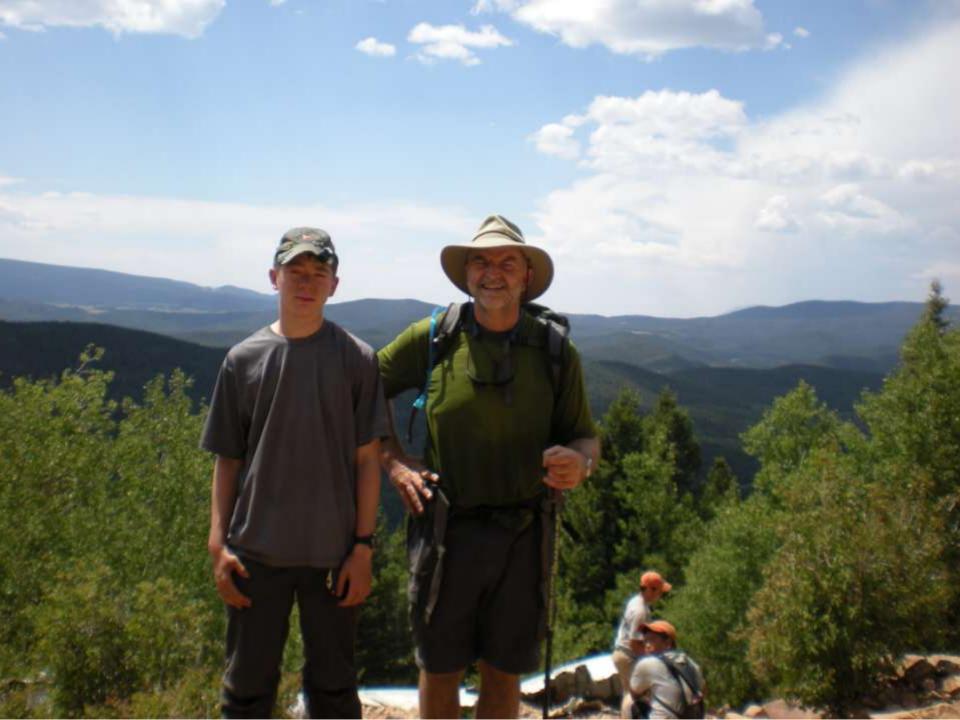

TAPAO ROYAL THAI NAVAL AIRFIELD IN SOUTHERN THAILAND, THE CREW OF "DIAMOND LIL" SHOT DOWN A MIG NORTHEAST OF HANOI DURING "LINEBACKER II" ACTION ON CHRISTMAS EVE, 1972.

DEDICATED BY
GENERAL BENNIE L. DAVIS
CINCSAC
7 SEPTEMBER 1984





























































































































































































































































































































Day 9

Comanche Peak to Mount Phillips to Clear Creek







































































































































































































































































































































































## BSA Troop 264, Olney MD

www.troop264olney.net