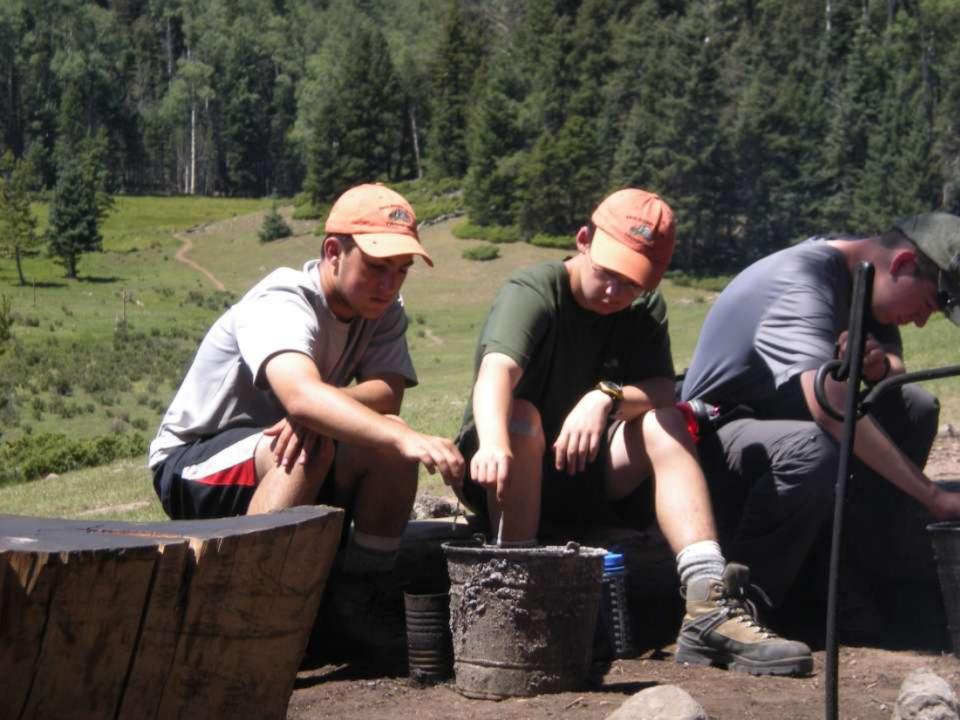

B-52Ds CREDITED WITH A CONFIRMED MIG KILL DURING THE VIETNAM CONFLICT.

FLYING OUT OF U-TAPAO ROYAL THAI NAVAL AIRFIELD IN SOUTHERN THAILAND, THE CREW OF "DIAMOND LIL" SHOT DOWN A MIG NORTHEAST OF HANOI DURING "LINEBACKER II" ACTION ON CHRISTMAS EVE, 1972.

DEDICATED BY
GENERAL BENNIE L. DAVIS
CINCSAC
7 SEPTEMBER 1984





























































































































































































































































































































Day 9

Comanche Peak to Mount Phillips to Clear Creek







































































































































































































































































































































































## BSA Troop 264, Olney MD

www.troop264olney.net