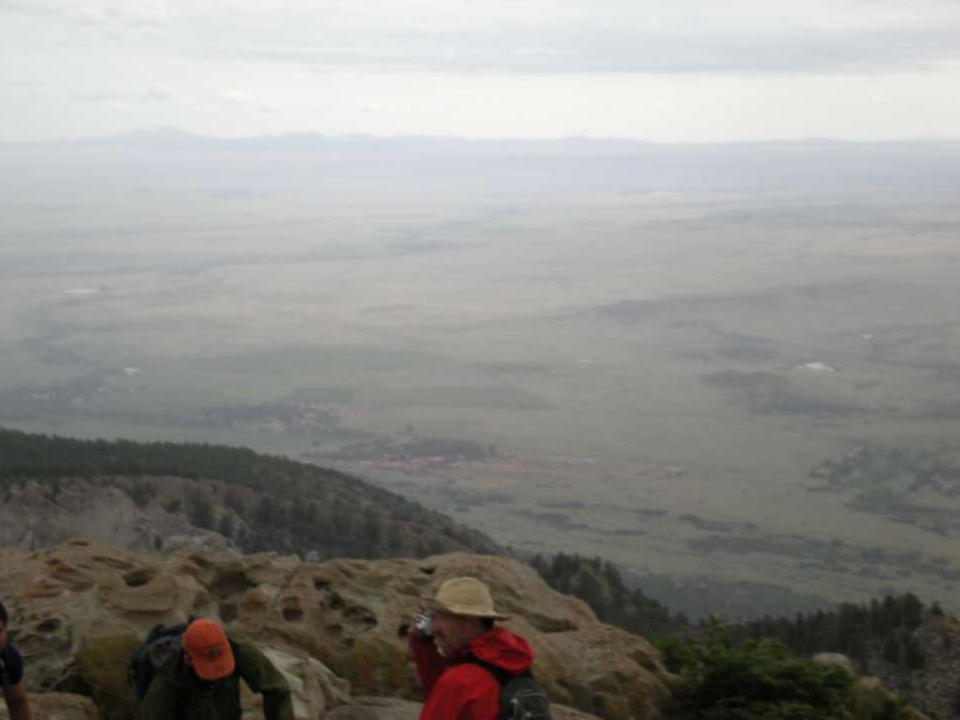

ACTION ON CHRISTMAS EVE, 1972.

DEDICATED BY
GENERAL BENNIE L. DAVIS
CINCSAC
7 SEPTEMBER 1984





























































































































































































































































































































Day 9

Comanche Peak to Mount Phillips to Clear Creek







































































































































































































































































































































































## BSA Troop 264, Olney MD

www.troop264olney.net