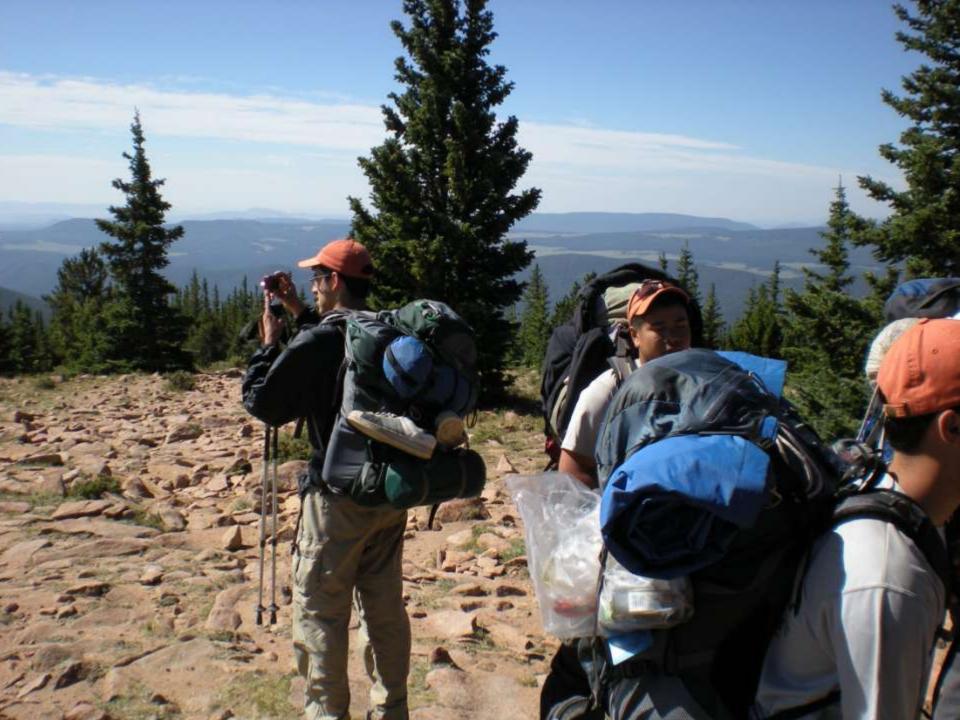

S 26-YEAR HISTORY IN THE COMMAND. AIRCRAFT 55-083, WITH OVER 15,000 FLYING HOURS, IS ONE OF TWO B-52Ds CREDITED WITH A CONFIRMED MIG KILL DURING THE VIETNAM CONFLICT.

FLYING OUT OF U-TAPAO ROYAL THAI NAVAL AIRFIELD IN SOUTHERN THAILAND, THE CREW OF "DIAMOND LIL" SHOT DOWN A MIG NORTHEAST OF HANOI DURING "LINEBACKER II" ACTION ON CHRISTMAS EVE, 1972.

DEDICATED BY
GENERAL BENNIE L. DAVIS
CINCSAC
7 SEPTEMBER 1984





























































































































































































































































































































Day 9

Comanche Peak to Mount Phillips to Clear Creek







































































































































































































































































































































































## BSA Troop 264, Olney MD

www.troop264olney.net