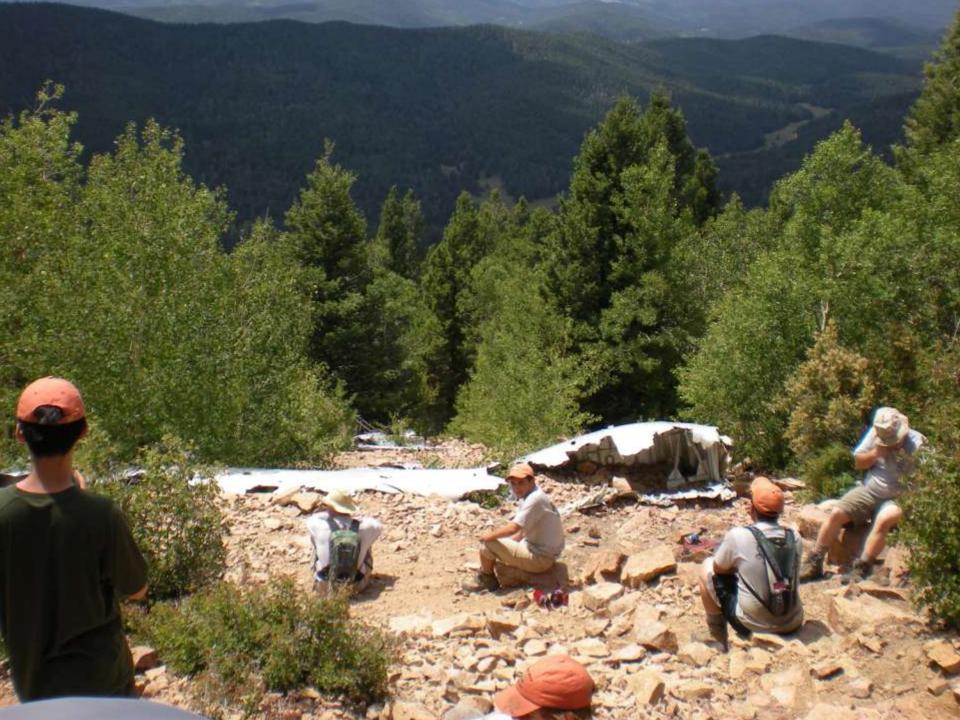

U-TAPAO ROYAL THAI NAVAL AIRFIELD IN SOUTHERN THAILAND, THE CREW OF "DIAMOND LIL" SHOT DOWN A MIG NORTHEAST OF HANOI DURING "LINEBACKER II" ACTION ON CHRISTMAS EVE, 1972.

DEDICATED BY
GENERAL BENNIE L. DAVIS
CINCSAC
7 SEPTEMBER 1984





























































































































































































































































































































Day 9

Comanche Peak to Mount Phillips to Clear Creek







































































































































































































































































































































































## BSA Troop 264, Olney MD

www.troop264olney.net