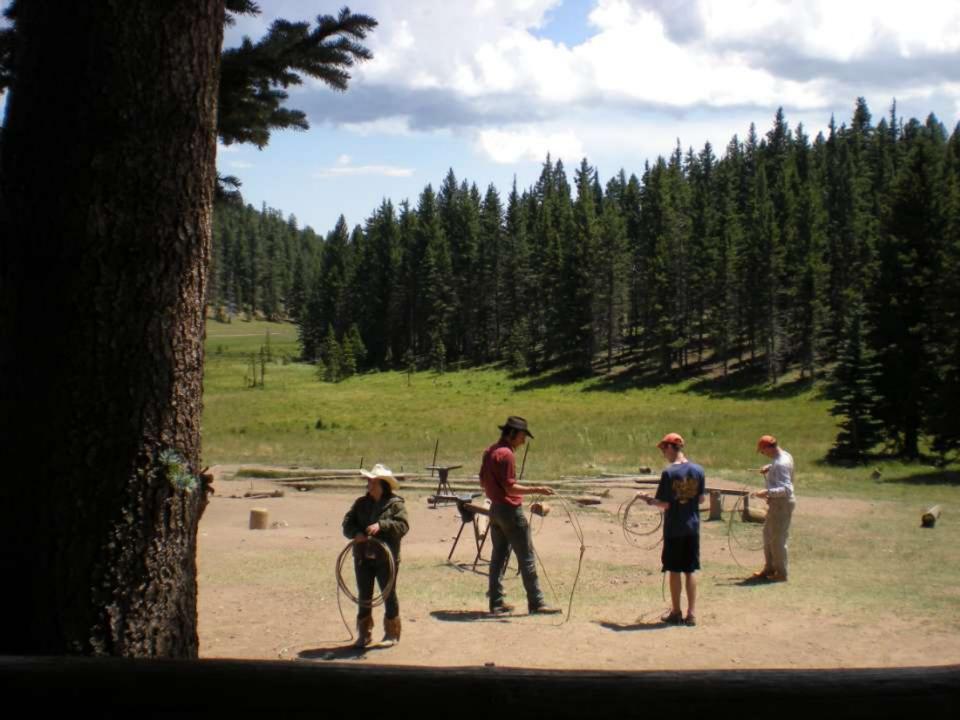

ONFLICT.

FLYING OUT OF U-TAPAO ROYAL THAI NAVAL AIRFIELD IN SOUTHERN THAILAND, THE CREW OF "DIAMOND LIL" SHOT DOWN A MIG NORTHEAST OF HANOI DURING "LINEBACKER II" ACTION ON CHRISTMAS EVE, 1972.

DEDICATED BY
GENERAL BENNIE L. DAVIS
CINCSAC
7 SEPTEMBER 1984





























































































































































































































































































































Day 9

Comanche Peak to Mount Phillips to Clear Creek







































































































































































































































































































































































## BSA Troop 264, Olney MD

www.troop264olney.net