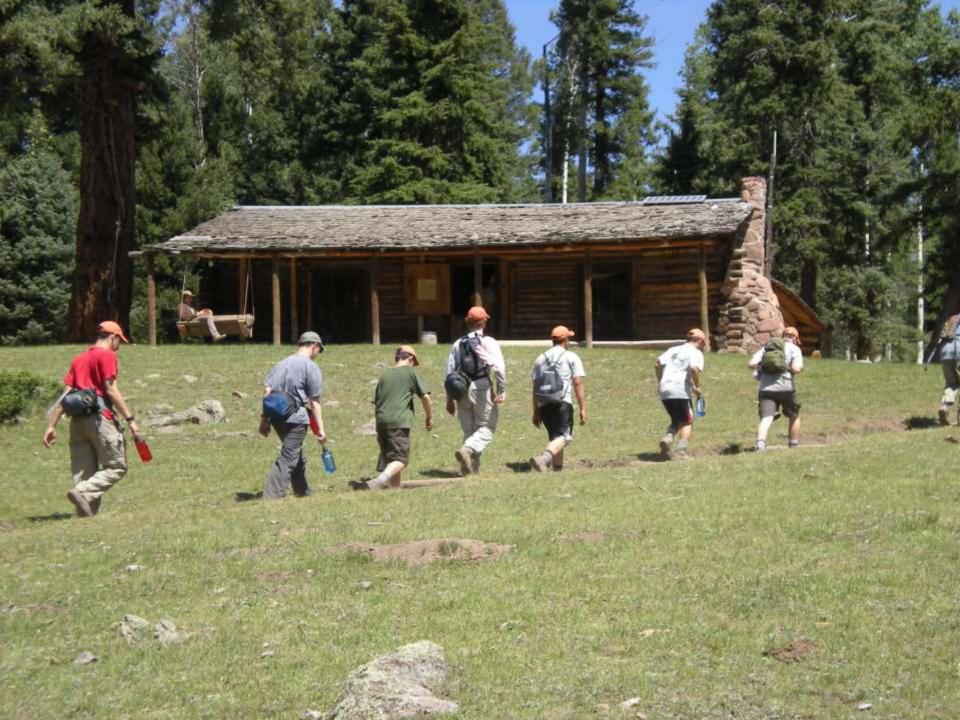

NE OF TWO B-52Ds CREDITED WITH A CONFIRMED MIG KILL DURING THE VIETNAM CONFLICT.

FLYING OUT OF U-TAPAO ROYAL THAI NAVAL AIRFIELD IN SOUTHERN THAILAND, THE CREW OF "DIAMOND LIL" SHOT DOWN A MIG NORTHEAST OF HANOI DURING "LINEBACKER II" ACTION ON CHRISTMAS EVE, 1972.

DEDICATED BY
GENERAL BENNIE L. DAVIS
CINCSAC
7 SEPTEMBER 1984





























































































































































































































































































































Day 9

Comanche Peak to Mount Phillips to Clear Creek







































































































































































































































































































































































## BSA Troop 264, Olney MD

www.troop264olney.net