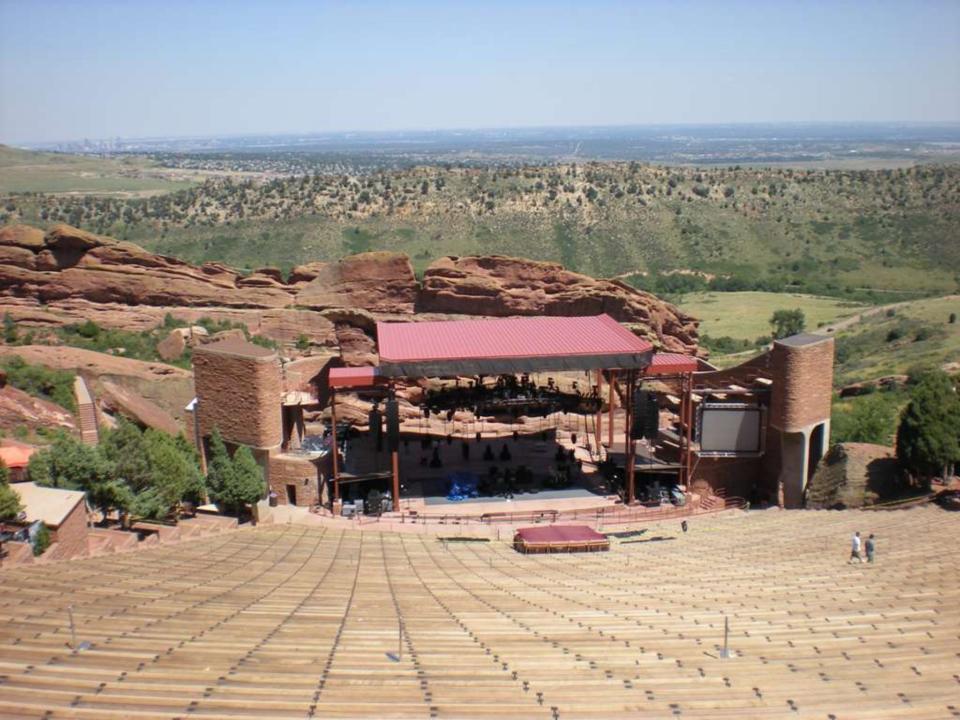

## Philmont Crew 803 J2 "Crew B"

Troop 264 Olney, Maryland

August 1 - 14, 2009









































































































Air Force Academy Chapel





DEDICATED TO THE MEN AND WOMEN OF THE STRATEGIC AIR COMMAND WHO FLEW AND MAINTAINED THE B-52D THROUGHOUT ITS 26-YEAR HISTORY IN THE COMMAND. AIRCRAFT 55-083, WITH OVER 15,000 FLYING HOURS, IS ONE OF TWO B-52Ds CREDITED WITH A CONFIRMED MIG KILL DURING THE VIETNAM CONFLICT.

FLYING OUT OF U-TAPAO ROYAL THAI NAVAL AIRFIELD IN SOUTHERN THAILAND, THE CREW OF "DIAMOND LIL" SHOT DOWN A MIG NORTHEAST OF HANOI DURING "LINEBACKER II" ACTION ON CHRISTMAS EVE, 1972.

DEDICATED BY
GENERAL BENNIE L. DAVIS
CINCSAC
7 SEPTEMBER 1984