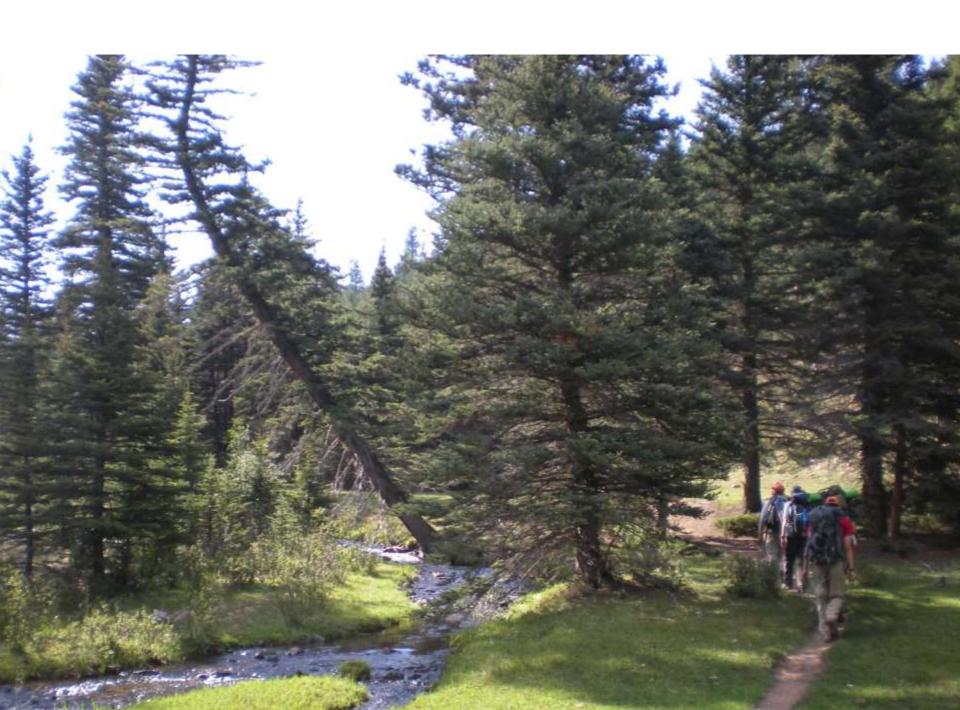

RMED MIG KILL DURING THE VIETNAM CONFLICT.

FLYING OUT OF U-TAPAO ROYAL THAI NAVAL AIRFIELD IN SOUTHERN THAILAND, THE CREW OF "DIAMOND LIL" SHOT DOWN A MIG NORTHEAST OF HANOI DURING "LINEBACKER II" ACTION ON CHRISTMAS EVE, 1972.

DEDICATED BY
GENERAL BENNIE L. DAVIS
CINCSAC
7 SEPTEMBER 1984





























































































































































































































































































































Day 9

Comanche Peak to Mount Phillips to Clear Creek







































































































































































































































































































































































## BSA Troop 264, Olney MD

www.troop264olney.net