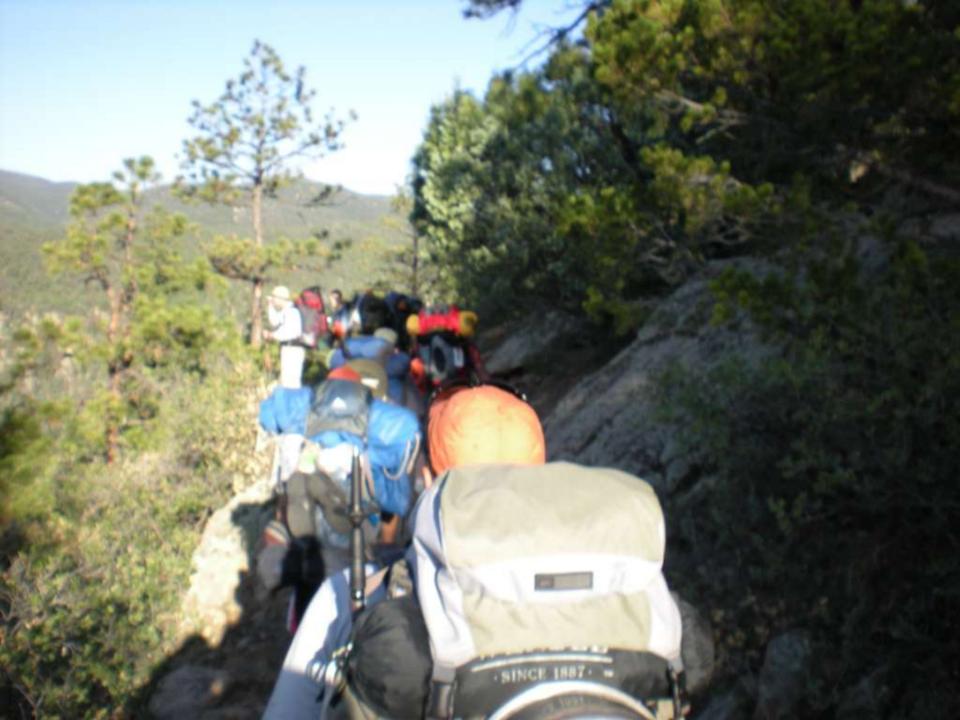

- 14, 2009









































































































Air Force Academy Chapel





DEDICATED TO THE MEN AND WOMEN OF THE STRATEGIC AIR COMMAND WHO FLEW AND MAINTAINED THE B-52D THROUGHOUT ITS 26-YEAR HISTORY IN THE COMMAND. AIRCRAFT 55-083, WITH OVER 15,000 FLYING HOURS, IS ONE OF TWO B-52Ds CREDITED WITH A CONFIRMED MIG KILL DURING THE VIETNAM CONFLICT.

FLYING OUT OF U-TAPAO ROYAL THAI NAVAL AIRFIELD IN SOUTHERN THAILAND, THE CREW OF "DIAMOND LIL" SHOT DOWN A MIG NORTHEAST OF HANOI DURING "LINEBACKER II" ACTION ON CHRISTMAS EVE, 1972.

DEDICATED BY
GENERAL BENNIE L. DAVIS
CINCSAC
7 SEPTEMBER 1984





























































































































































































































































































































Day 9

Comanche Peak to Mount Phillips to Clear Creek







































































































































































































































































































































































## BSA Troop 264, Olney MD

www.troop264olney.net