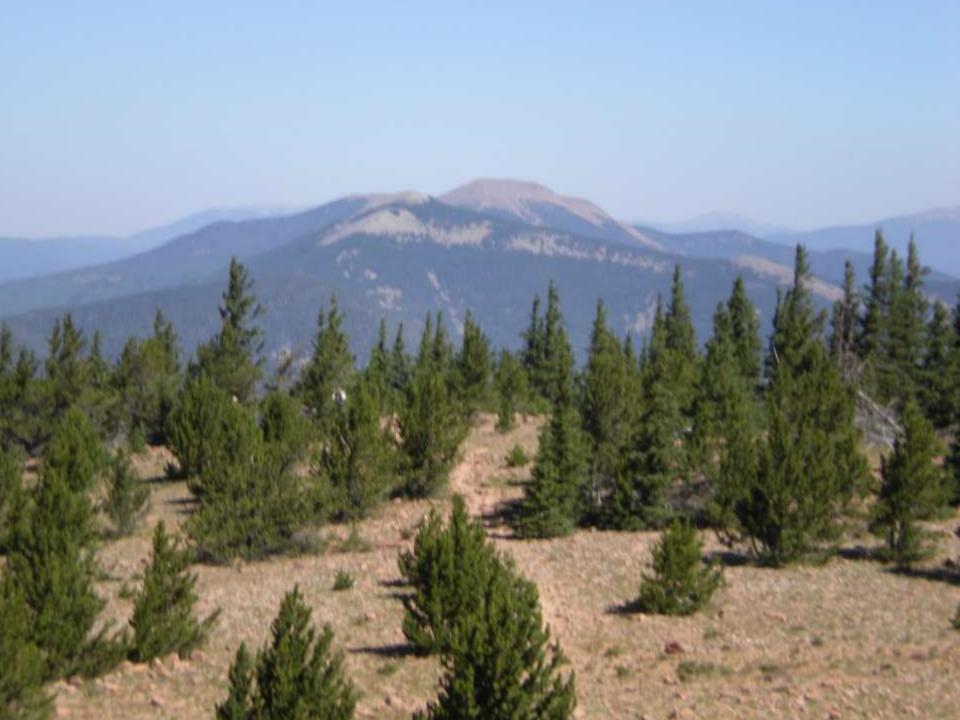

R HISTORY IN THE COMMAND. AIRCRAFT 55-083, WITH OVER 15,000 FLYING HOURS, IS ONE OF TWO B-52Ds CREDITED WITH A CONFIRMED MIG KILL DURING THE VIETNAM CONFLICT.

FLYING OUT OF U-TAPAO ROYAL THAI NAVAL AIRFIELD IN SOUTHERN THAILAND, THE CREW OF "DIAMOND LIL" SHOT DOWN A MIG NORTHEAST OF HANOI DURING "LINEBACKER II" ACTION ON CHRISTMAS EVE, 1972.

DEDICATED BY
GENERAL BENNIE L. DAVIS
CINCSAC
7 SEPTEMBER 1984





























































































































































































































































































































Day 9

Comanche Peak to Mount Phillips to Clear Creek







































































































































































































































































































































































## BSA Troop 264, Olney MD

www.troop264olney.net