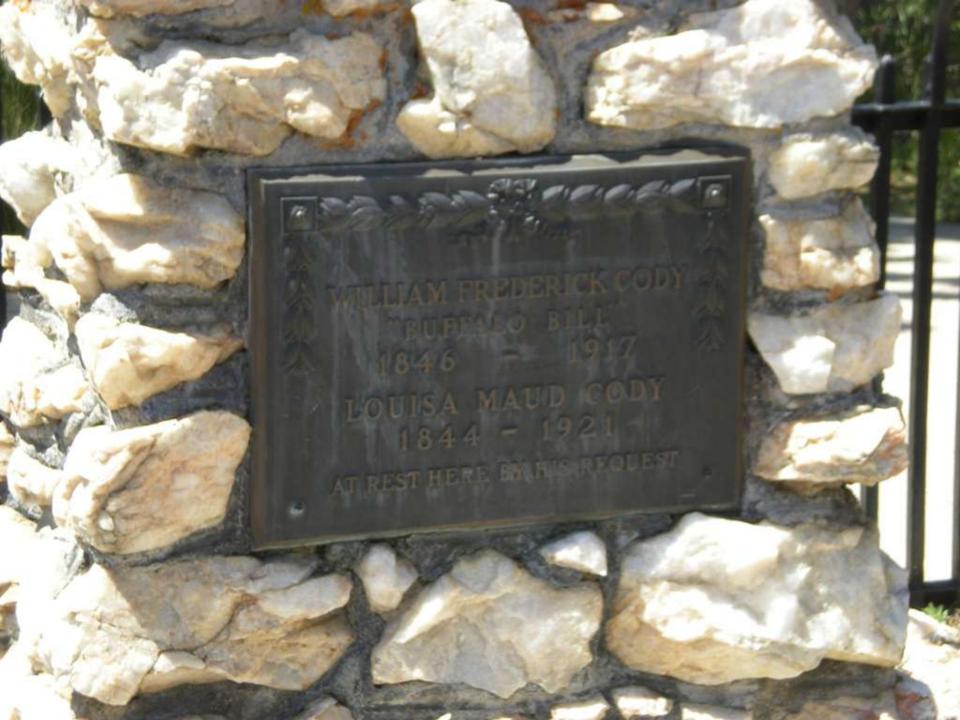

## Philmont Crew 803 J2 "Crew B"

Troop 264 Olney, Maryland

August 1 - 14, 2009









































































































Air Force Academy Chapel





DEDICATED TO THE MEN AND WOMEN OF THE STRATEGIC AIR COMMAND WHO FLEW AND MAINTAINED THE B-52D THROUGHOUT ITS 26-YEAR HISTORY IN THE COMMAND. AIRCRAFT 55-083, WITH OVER 15,000 FLYING HOURS, IS ONE OF TWO B-52Ds CREDITED WITH A CONFIRMED MIG KILL DURING THE VIETNAM CONFLICT.

FLYING OUT OF U-TAPAO ROYAL THAI NAVAL AIRFIELD IN SOUTHERN THAILAND, THE CREW OF "DIAMOND LIL" SHOT DOWN A MIG NORTHEAST OF HANOI DURING "LINEBACKER II" ACTION ON CHRISTMAS EVE, 1972.

DEDICATED BY
GENERAL BENNIE L. DAVIS
CINCSAC
7 SEPTEMBER 1984