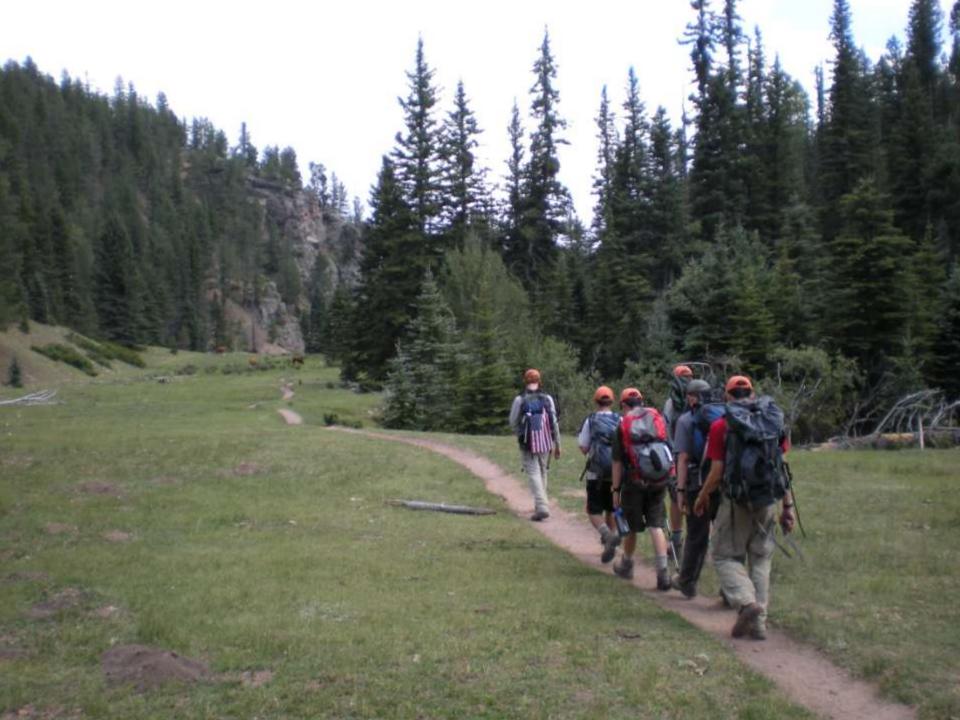

ONFIRMED MIG KILL DURING THE VIETNAM CONFLICT.

FLYING OUT OF U-TAPAO ROYAL THAI NAVAL AIRFIELD IN SOUTHERN THAILAND, THE CREW OF "DIAMOND LIL" SHOT DOWN A MIG NORTHEAST OF HANOI DURING "LINEBACKER II" ACTION ON CHRISTMAS EVE, 1972.

DEDICATED BY
GENERAL BENNIE L. DAVIS
CINCSAC
7 SEPTEMBER 1984





























































































































































































































































































































Day 9

Comanche Peak to Mount Phillips to Clear Creek







































































































































































































































































































































































## BSA Troop 264, Olney MD

www.troop264olney.net