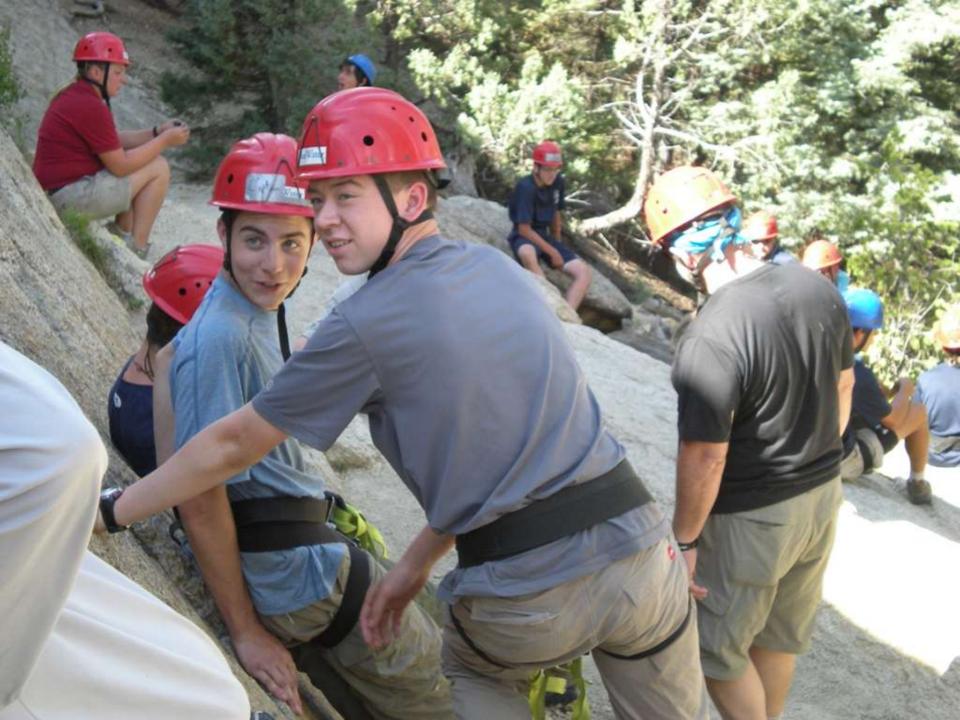

Air Force Academy Chapel





DEDICATED TO THE MEN AND WOMEN OF THE STRATEGIC AIR COMMAND WHO FLEW AND MAINTAINED THE B-52D THROUGHOUT ITS 26-YEAR HISTORY IN THE COMMAND. AIRCRAFT 55-083, WITH OVER 15,000 FLYING HOURS, IS ONE OF TWO B-52Ds CREDITED WITH A CONFIRMED MIG KILL DURING THE VIETNAM CONFLICT.

FLYING OUT OF U-TAPAO ROYAL THAI NAVAL AIRFIELD IN SOUTHERN THAILAND, THE CREW OF "DIAMOND LIL" SHOT DOWN A MIG NORTHEAST OF HANOI DURING "LINEBACKER II" ACTION ON CHRISTMAS EVE, 1972.

DEDICATED BY
GENERAL BENNIE L. DAVIS
CINCSAC
7 SEPTEMBER 1984





























































































































































































































































































































Day 9

Comanche Peak to Mount Phillips to Clear Creek







































































































































































































































































































































































## BSA Troop 264, Olney MD

www.troop264olney.net