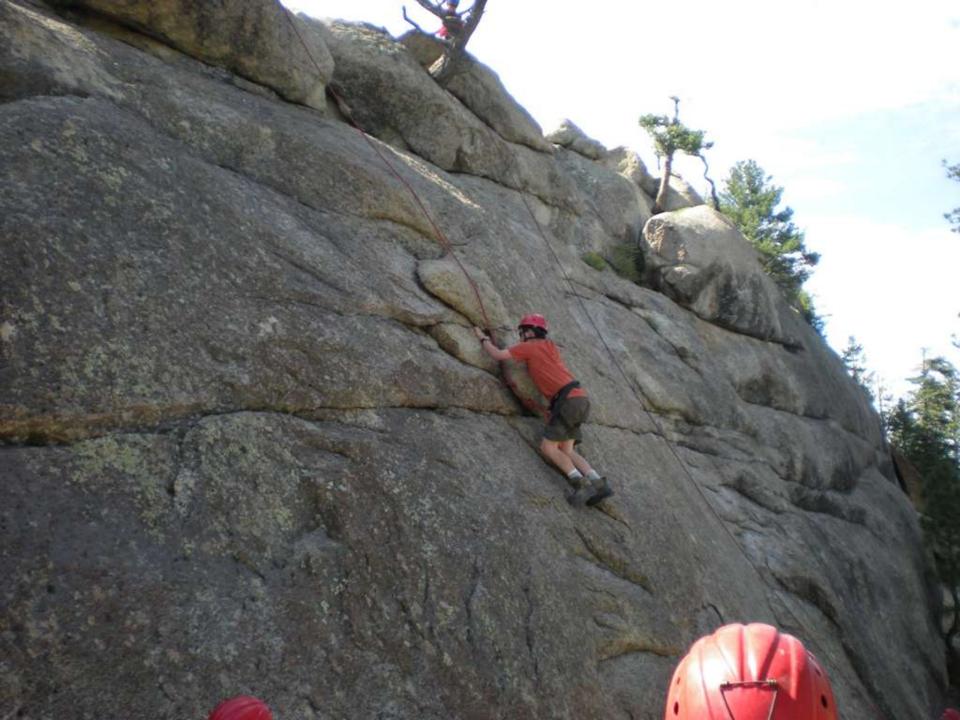

Air Force Academy Chapel





DEDICATED TO THE MEN AND WOMEN OF THE STRATEGIC AIR COMMAND WHO FLEW AND MAINTAINED THE B-52D THROUGHOUT ITS 26-YEAR HISTORY IN THE COMMAND. AIRCRAFT 55-083, WITH OVER 15,000 FLYING HOURS, IS ONE OF TWO B-52Ds CREDITED WITH A CONFIRMED MIG KILL DURING THE VIETNAM CONFLICT.

FLYING OUT OF U-TAPAO ROYAL THAI NAVAL AIRFIELD IN SOUTHERN THAILAND, THE CREW OF "DIAMOND LIL" SHOT DOWN A MIG NORTHEAST OF HANOI DURING "LINEBACKER II" ACTION ON CHRISTMAS EVE, 1972.

DEDICATED BY
GENERAL BENNIE L. DAVIS
CINCSAC
7 SEPTEMBER 1984





























































































































































































































































































































Day 9

Comanche Peak to Mount Phillips to Clear Creek







































































































































































































































































































































































## BSA Troop 264, Olney MD

www.troop264olney.net