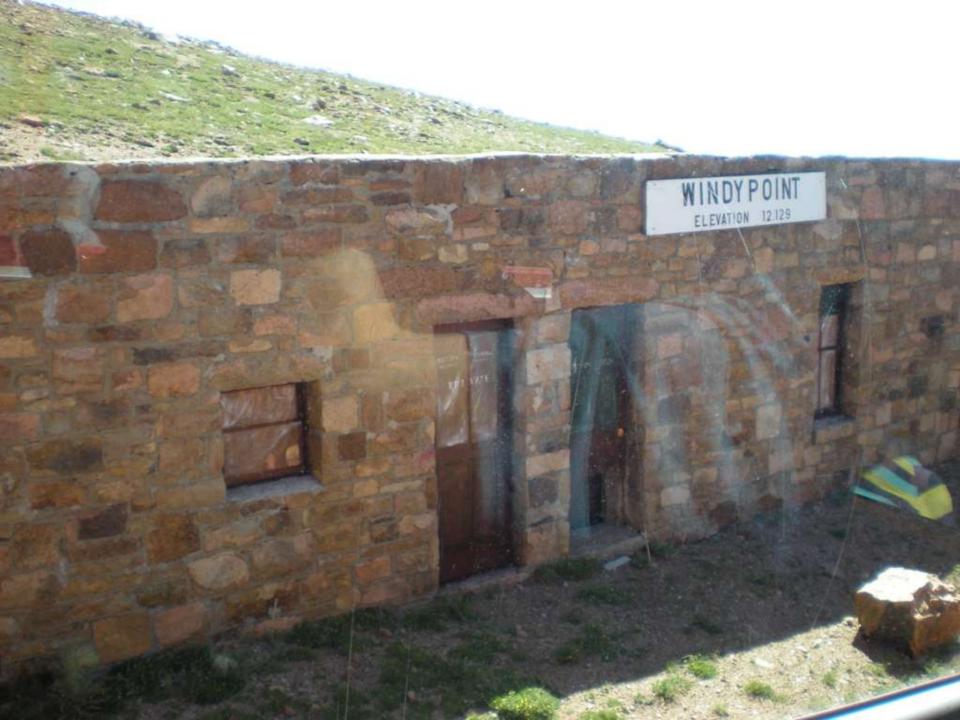

## Philmont Crew 803 J2 "Crew B"

Troop 264 Olney, Maryland

August 1 - 14, 2009









































































































Air Force Academy Chapel





DEDICATED TO THE MEN AND WOMEN OF THE STRATEGIC AIR COMMAND WHO FLEW AND MAINTAINED THE B-52D THROUGHOUT ITS 26-YEAR HISTORY IN THE COMMAND. AIRCRAFT 55-083, WITH OVER 15,000 FLYING HOURS, IS ONE OF TWO B-52Ds CREDITED WITH A CONFIRMED MIG KILL DURING THE VIETNAM CONFLICT.

FLYING OUT OF U-TAPAO ROYAL THAI NAVAL AIRFIELD IN SOUTHERN THAILAND, THE CREW OF "DIAMOND LIL" SHOT DOWN A MIG NORTHEAST OF HANOI DURING "LINEBACKER II" ACTION ON CHRISTMAS EVE, 1972.

DEDICATED BY
GENERAL BENNIE L. DAVIS
CINCSAC
7 SEPTEMBER 1984