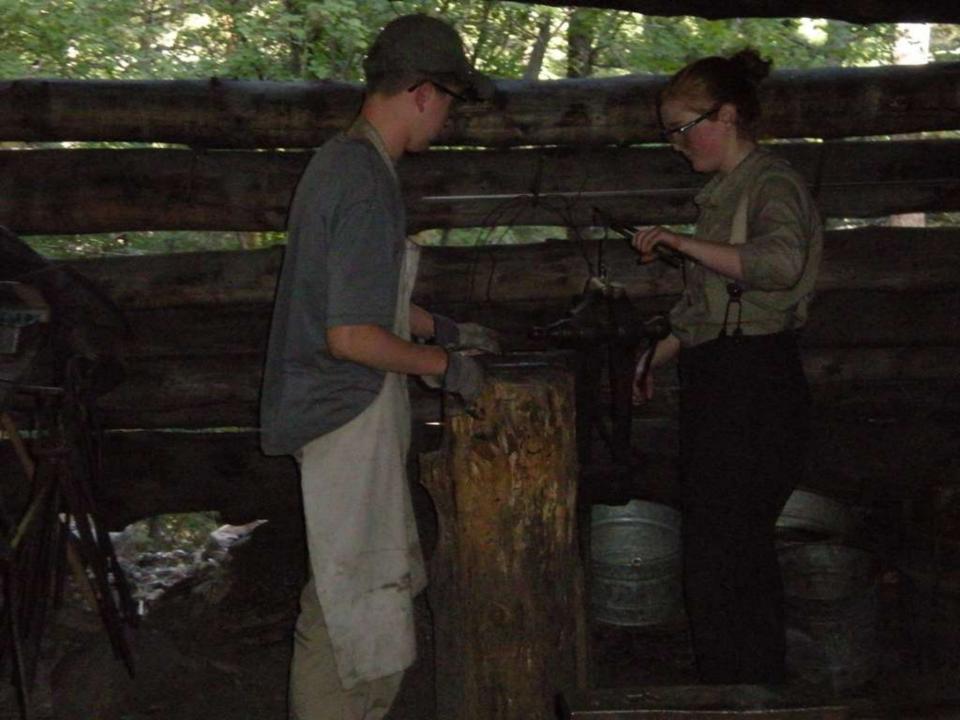

DEDICATED TO THE MEN AND WOMEN OF THE STRATEGIC AIR COMMAND WHO FLEW AND MAINTAINED THE B-52D THROUGHOUT ITS 26-YEAR HISTORY IN THE COMMAND. AIRCRAFT 55-083, WITH OVER 15,000 FLYING HOURS, IS ONE OF TWO B-52Ds CREDITED WITH A CONFIRMED MIG KILL DURING THE VIETNAM CONFLICT.

FLYING OUT OF U-TAPAO ROYAL THAI NAVAL AIRFIELD IN SOUTHERN THAILAND, THE CREW OF "DIAMOND LIL" SHOT DOWN A MIG NORTHEAST OF HANOI DURING "LINEBACKER II" ACTION ON CHRISTMAS EVE, 1972.

DEDICATED BY
GENERAL BENNIE L. DAVIS
CINCSAC
7 SEPTEMBER 1984





























































































































































































































































































































Day 9

Comanche Peak to Mount Phillips to Clear Creek







































































































































































































































































































































































## BSA Troop 264, Olney MD

www.troop264olney.net