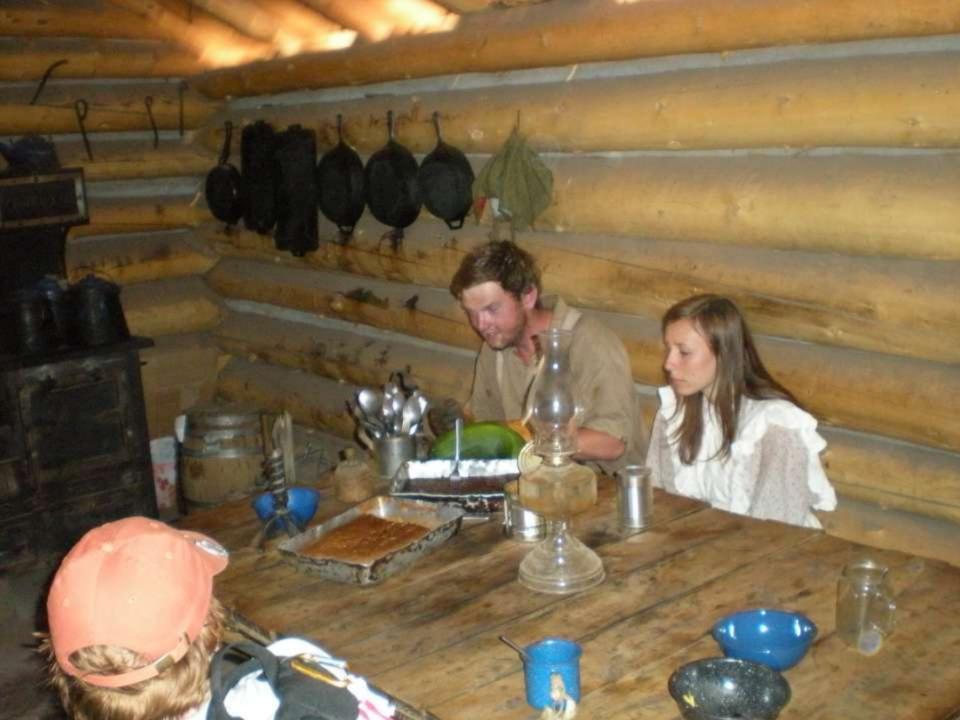

TH A CONFIRMED MIG KILL DURING THE VIETNAM CONFLICT.

FLYING OUT OF U-TAPAO ROYAL THAI NAVAL AIRFIELD IN SOUTHERN THAILAND, THE CREW OF "DIAMOND LIL" SHOT DOWN A MIG NORTHEAST OF HANOI DURING "LINEBACKER II" ACTION ON CHRISTMAS EVE, 1972.

DEDICATED BY
GENERAL BENNIE L. DAVIS
CINCSAC
7 SEPTEMBER 1984





























































































































































































































































































































Day 9

Comanche Peak to Mount Phillips to Clear Creek







































































































































































































































































































































































## BSA Troop 264, Olney MD

www.troop264olney.net