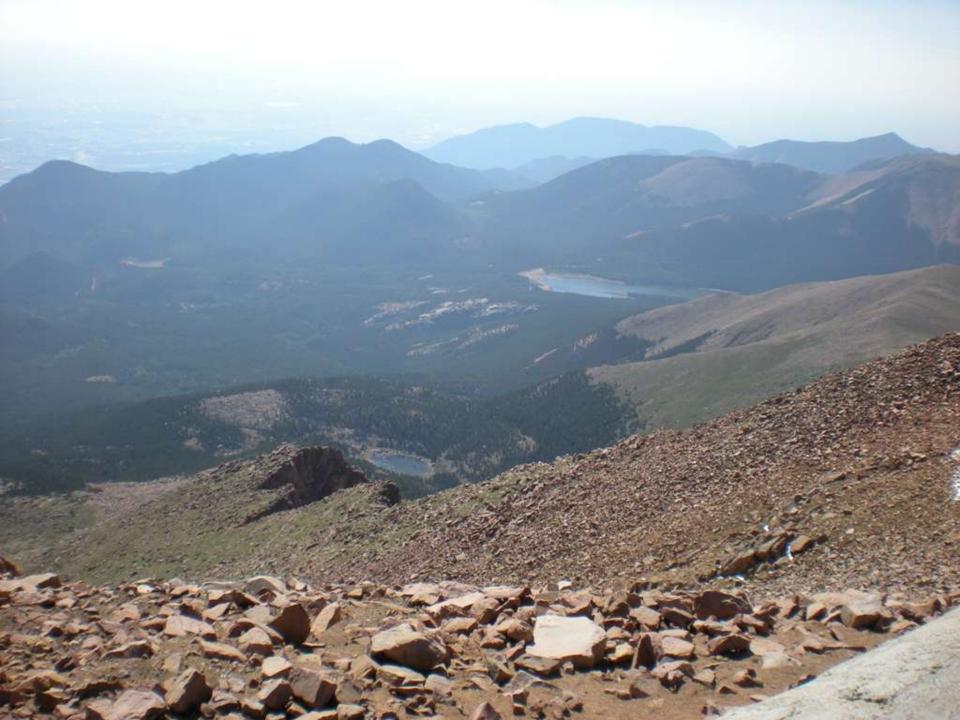

## Philmont Crew 803 J2 "Crew B"

Troop 264 Olney, Maryland

August 1 - 14, 2009









































































































Air Force Academy Chapel





DEDICATED TO THE MEN AND WOMEN OF THE STRATEGIC AIR COMMAND WHO FLEW AND MAINTAINED THE B-52D THROUGHOUT ITS 26-YEAR HISTORY IN THE COMMAND. AIRCRAFT 55-083, WITH OVER 15,000 FLYING HOURS, IS ONE OF TWO B-52Ds CREDITED WITH A CONFIRMED MIG KILL DURING THE VIETNAM CONFLICT.

FLYING OUT OF U-TAPAO ROYAL THAI NAVAL AIRFIELD IN SOUTHERN THAILAND, THE CREW OF "DIAMOND LIL" SHOT DOWN A MIG NORTHEAST OF HANOI DURING "LINEBACKER II" ACTION ON CHRISTMAS EVE, 1972.

DEDICATED BY
GENERAL BENNIE L. DAVIS
CINCSAC
7 SEPTEMBER 1984