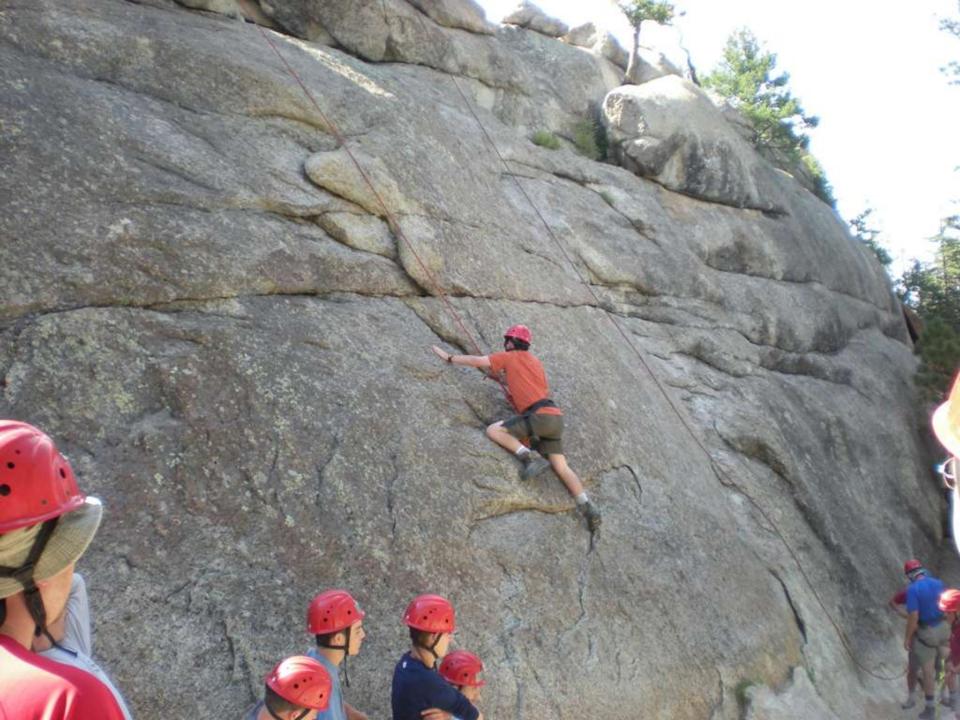

Air Force Academy Chapel





DEDICATED TO THE MEN AND WOMEN OF THE STRATEGIC AIR COMMAND WHO FLEW AND MAINTAINED THE B-52D THROUGHOUT ITS 26-YEAR HISTORY IN THE COMMAND. AIRCRAFT 55-083, WITH OVER 15,000 FLYING HOURS, IS ONE OF TWO B-52Ds CREDITED WITH A CONFIRMED MIG KILL DURING THE VIETNAM CONFLICT.

FLYING OUT OF U-TAPAO ROYAL THAI NAVAL AIRFIELD IN SOUTHERN THAILAND, THE CREW OF "DIAMOND LIL" SHOT DOWN A MIG NORTHEAST OF HANOI DURING "LINEBACKER II" ACTION ON CHRISTMAS EVE, 1972.

DEDICATED BY
GENERAL BENNIE L. DAVIS
CINCSAC
7 SEPTEMBER 1984





























































































































































































































































































































Day 9

Comanche Peak to Mount Phillips to Clear Creek







































































































































































































































































































































































## BSA Troop 264, Olney MD

www.troop264olney.net