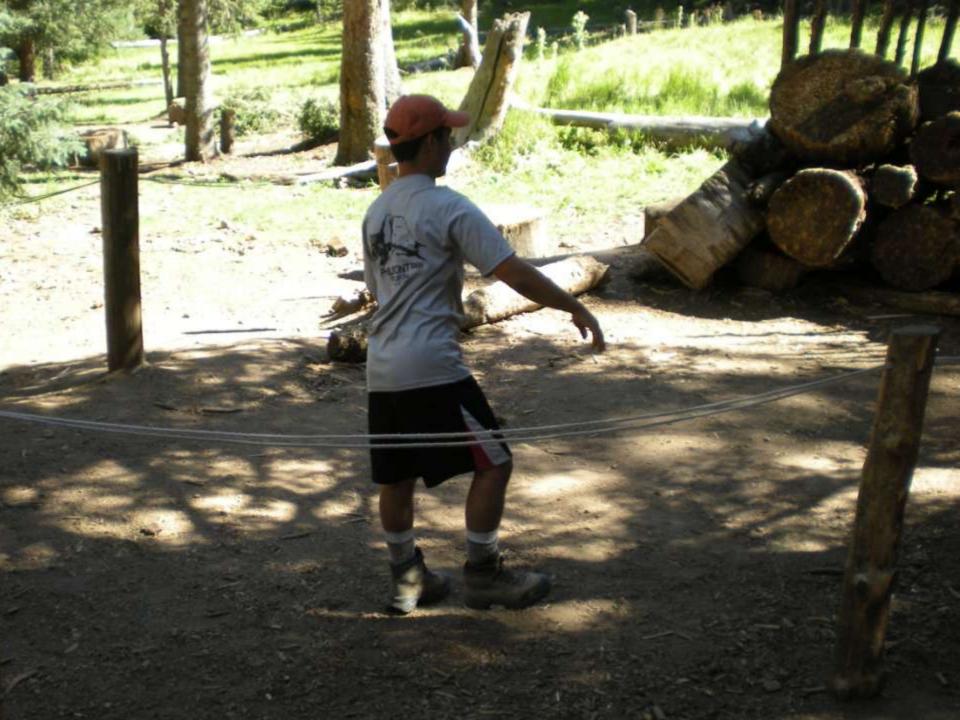

15,000 FLYING HOURS, IS ONE OF TWO B-52Ds CREDITED WITH A CONFIRMED MIG KILL DURING THE VIETNAM CONFLICT.

FLYING OUT OF U-TAPAO ROYAL THAI NAVAL AIRFIELD IN SOUTHERN THAILAND, THE CREW OF "DIAMOND LIL" SHOT DOWN A MIG NORTHEAST OF HANOI DURING "LINEBACKER II" ACTION ON CHRISTMAS EVE, 1972.

DEDICATED BY
GENERAL BENNIE L. DAVIS
CINCSAC
7 SEPTEMBER 1984





























































































































































































































































































































Day 9

Comanche Peak to Mount Phillips to Clear Creek







































































































































































































































































































































































## BSA Troop 264, Olney MD

www.troop264olney.net