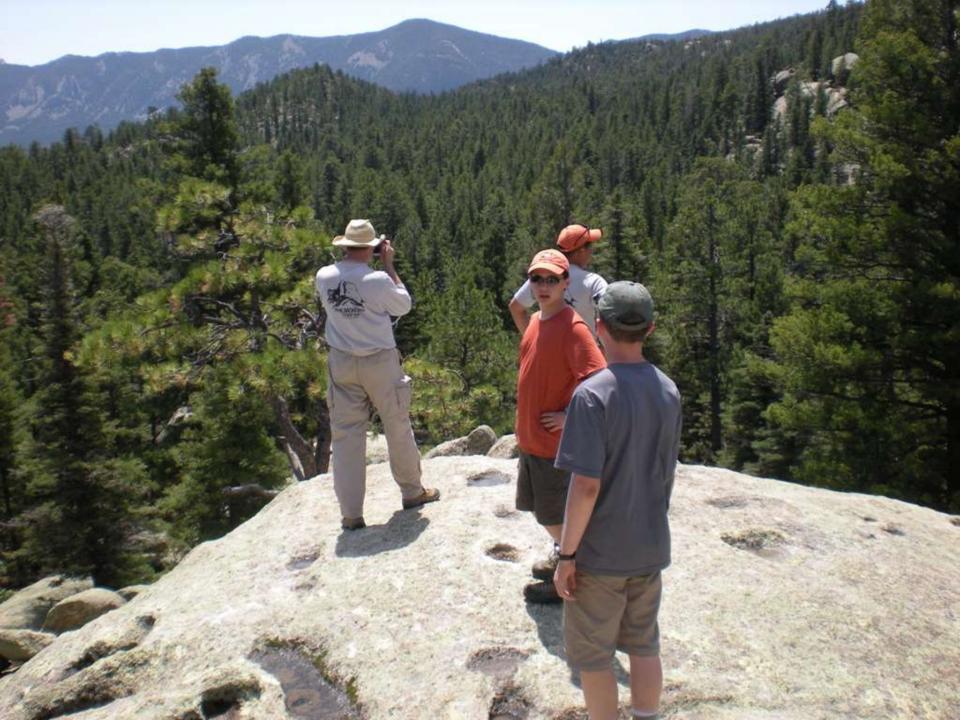

Air Force Academy Chapel





DEDICATED TO THE MEN AND WOMEN OF THE STRATEGIC AIR COMMAND WHO FLEW AND MAINTAINED THE B-52D THROUGHOUT ITS 26-YEAR HISTORY IN THE COMMAND. AIRCRAFT 55-083, WITH OVER 15,000 FLYING HOURS, IS ONE OF TWO B-52Ds CREDITED WITH A CONFIRMED MIG KILL DURING THE VIETNAM CONFLICT.

FLYING OUT OF U-TAPAO ROYAL THAI NAVAL AIRFIELD IN SOUTHERN THAILAND, THE CREW OF "DIAMOND LIL" SHOT DOWN A MIG NORTHEAST OF HANOI DURING "LINEBACKER II" ACTION ON CHRISTMAS EVE, 1972.

DEDICATED BY
GENERAL BENNIE L. DAVIS
CINCSAC
7 SEPTEMBER 1984





























































































































































































































































































































Day 9

Comanche Peak to Mount Phillips to Clear Creek







































































































































































































































































































































































## BSA Troop 264, Olney MD

www.troop264olney.net