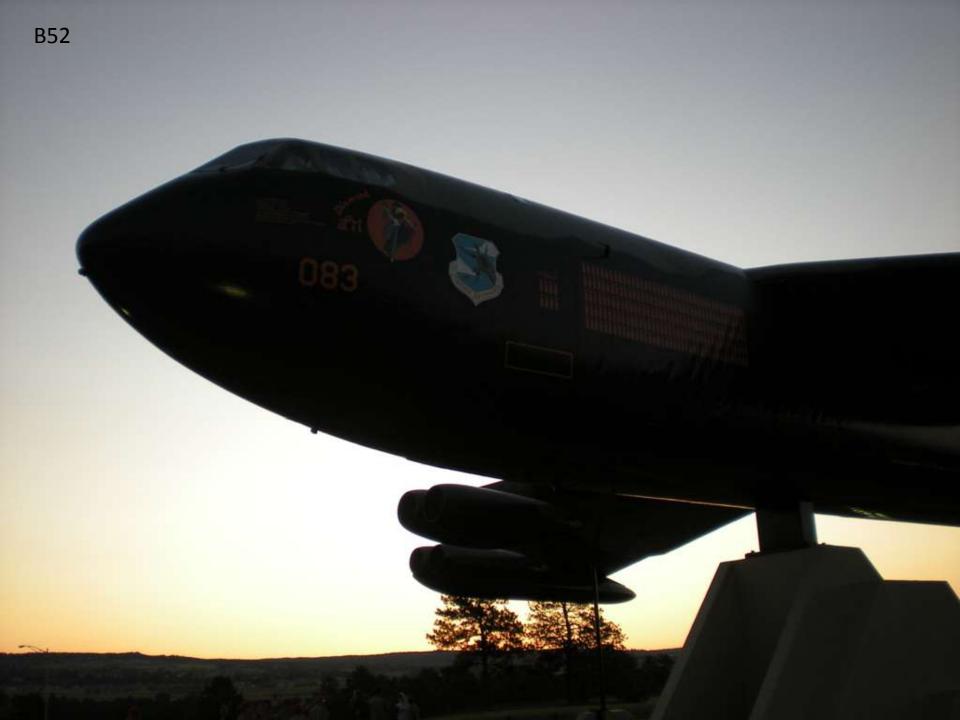

## Philmont Crew 803 J2 "Crew B"

Troop 264 Olney, Maryland

August 1 - 14, 2009

Air Force Academy Chapel

DEDICATED TO THE MEN AND WOMEN OF THE STRATEGIC AIR COMMAND WHO FLEW AND MAINTAINED THE B-52D THROUGHOUT ITS 26-YEAR HISTORY IN THE COMMAND. AIRCRAFT 55-083, WITH OVER 15,000 FLYING HOURS, IS ONE OF TWO B-52Ds CREDITED WITH A CONFIRMED MIG KILL DURING THE VIETNAM CONFLICT.

FLYING OUT OF U-TAPAO ROYAL THAI NAVAL AIRFIELD IN SOUTHERN THAILAND, THE CREW OF "DIAMOND LIL" SHOT DOWN A MIG NORTHEAST OF HANOI DURING "LINEBACKER II" ACTION ON CHRISTMAS EVE, 1972.

DEDICATED BY
GENERAL BENNIE L. DAVIS
CINCSAC
7 SEPTEMBER 1984