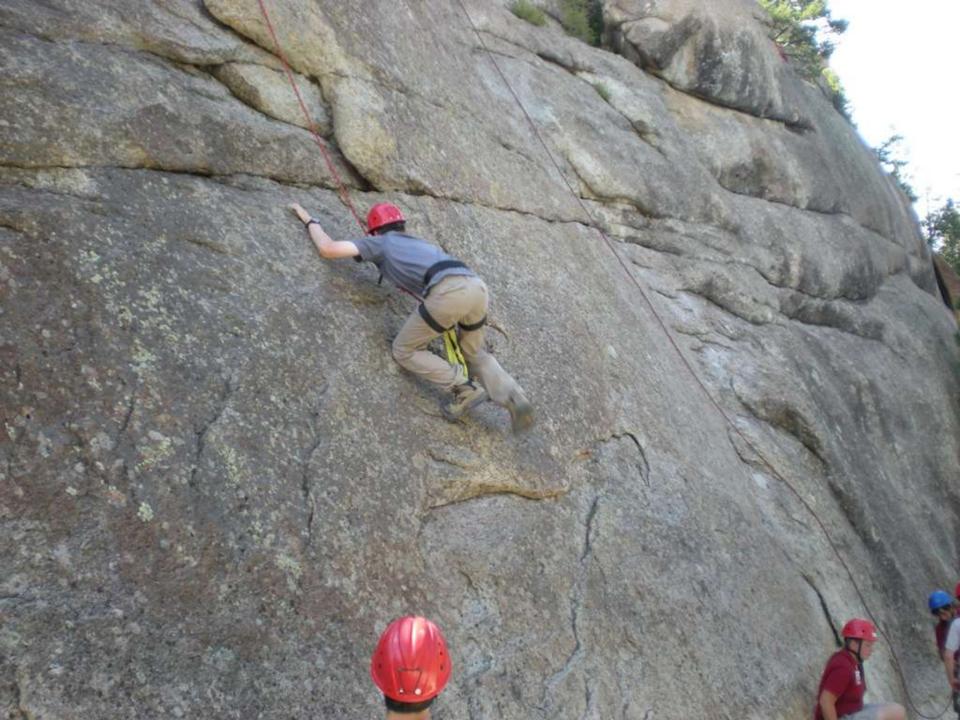

Air Force Academy Chapel





DEDICATED TO THE MEN AND WOMEN OF THE STRATEGIC AIR COMMAND WHO FLEW AND MAINTAINED THE B-52D THROUGHOUT ITS 26-YEAR HISTORY IN THE COMMAND. AIRCRAFT 55-083, WITH OVER 15,000 FLYING HOURS, IS ONE OF TWO B-52Ds CREDITED WITH A CONFIRMED MIG KILL DURING THE VIETNAM CONFLICT.

FLYING OUT OF U-TAPAO ROYAL THAI NAVAL AIRFIELD IN SOUTHERN THAILAND, THE CREW OF "DIAMOND LIL" SHOT DOWN A MIG NORTHEAST OF HANOI DURING "LINEBACKER II" ACTION ON CHRISTMAS EVE, 1972.

DEDICATED BY
GENERAL BENNIE L. DAVIS
CINCSAC
7 SEPTEMBER 1984





























































































































































































































































































































Day 9

Comanche Peak to Mount Phillips to Clear Creek







































































































































































































































































































































































## BSA Troop 264, Olney MD

www.troop264olney.net