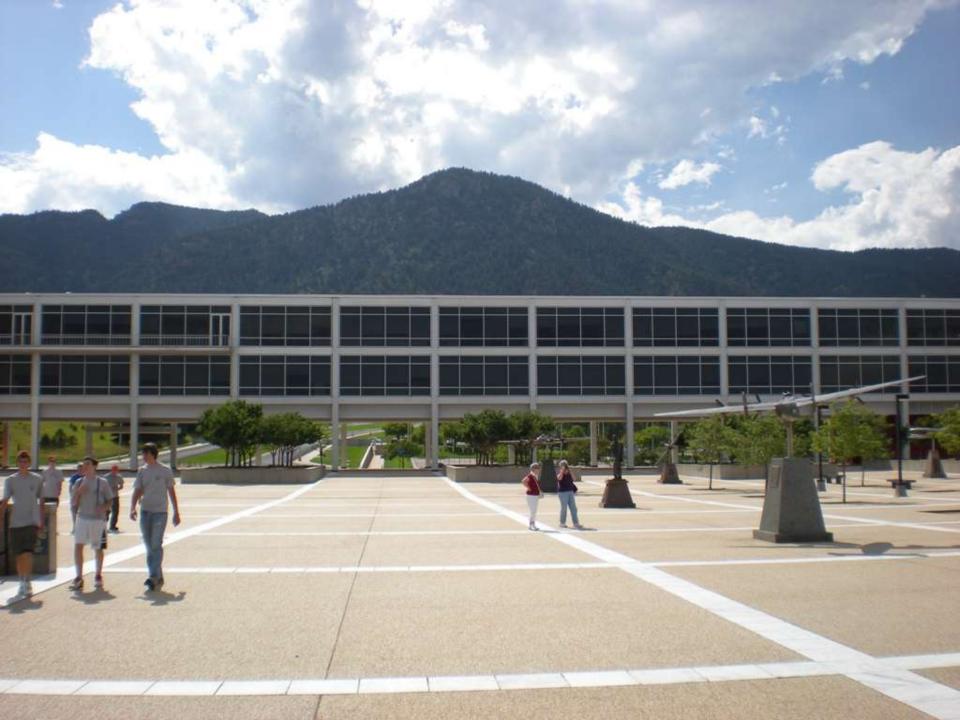

## Philmont Crew 803 J2 "Crew B"

Troop 264 Olney, Maryland

August 1 - 14, 2009

Air Force Academy Chapel

DEDICATED TO THE MEN AND WOMEN OF THE STRATEGIC AIR COMMAND WHO FLEW AND MAINTAINED THE B-52D THROUGHOUT ITS 26-YEAR HISTORY IN THE COMMAND. AIRCRAFT 55-083, WITH OVER 15,000 FLYING HOURS, IS ONE OF TWO B-52Ds CREDITED WITH A CONFIRMED MIG KILL DURING THE VIETNAM CONFLICT.

FLYING OUT OF U-TAPAO ROYAL THAI NAVAL AIRFIELD IN SOUTHERN THAILAND, THE CREW OF "DIAMOND LIL" SHOT DOWN A MIG NORTHEAST OF HANOI DURING "LINEBACKER II" ACTION ON CHRISTMAS EVE, 1972.

DEDICATED BY
GENERAL BENNIE L. DAVIS
CINCSAC
7 SEPTEMBER 1984