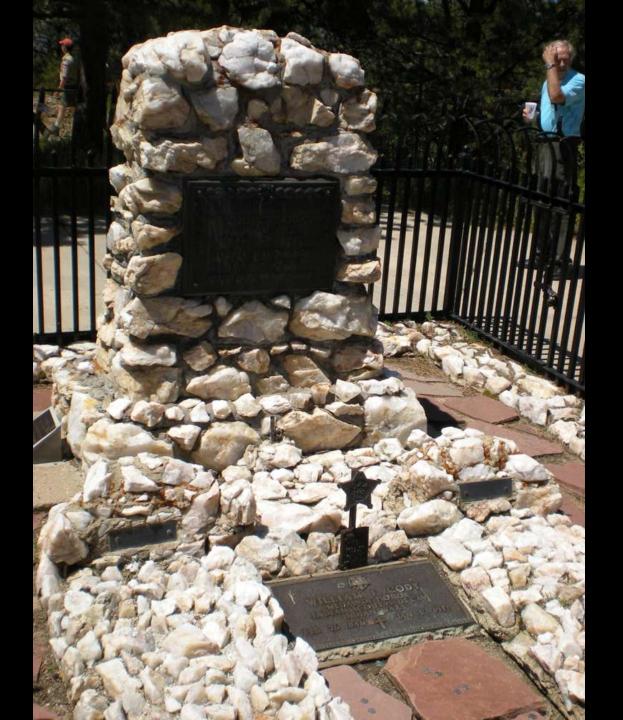

## Philmont Crew 803 J2 "Crew B"

Troop 264 Olney, Maryland

August 1 - 14, 2009









































































































Air Force Academy Chapel





DEDICATED TO THE MEN AND WOMEN OF THE STRATEGIC AIR COMMAND WHO FLEW AND MAINTAINED THE B-52D THROUGHOUT ITS 26-YEAR HISTORY IN THE COMMAND. AIRCRAFT 55-083, WITH OVER 15,000 FLYING HOURS, IS ONE OF TWO B-52Ds CREDITED WITH A CONFIRMED MIG KILL DURING THE VIETNAM CONFLICT.

FLYING OUT OF U-TAPAO ROYAL THAI NAVAL AIRFIELD IN SOUTHERN THAILAND, THE CREW OF "DIAMOND LIL" SHOT DOWN A MIG NORTHEAST OF HANOI DURING "LINEBACKER II" ACTION ON CHRISTMAS EVE, 1972.

DEDICATED BY
GENERAL BENNIE L. DAVIS
CINCSAC
7 SEPTEMBER 1984