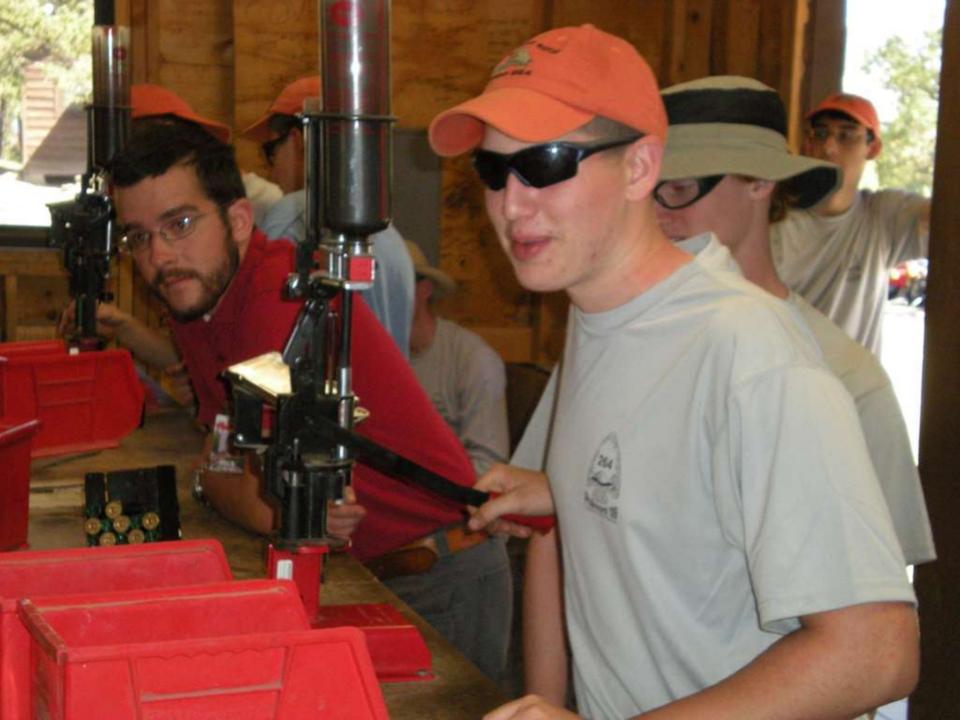

ew 803 J2 "Crew B"

Troop 264 Olney, Maryland

August 1 - 14, 2009









































































































Air Force Academy Chapel





DEDICATED TO THE MEN AND WOMEN OF THE STRATEGIC AIR COMMAND WHO FLEW AND MAINTAINED THE B-52D THROUGHOUT ITS 26-YEAR HISTORY IN THE COMMAND. AIRCRAFT 55-083, WITH OVER 15,000 FLYING HOURS, IS ONE OF TWO B-52Ds CREDITED WITH A CONFIRMED MIG KILL DURING THE VIETNAM CONFLICT.

FLYING OUT OF U-TAPAO ROYAL THAI NAVAL AIRFIELD IN SOUTHERN THAILAND, THE CREW OF "DIAMOND LIL" SHOT DOWN A MIG NORTHEAST OF HANOI DURING "LINEBACKER II" ACTION ON CHRISTMAS EVE, 1972.

DEDICATED BY
GENERAL BENNIE L. DAVIS
CINCSAC
7 SEPTEMBER 1984





























































































































































































































































































































Day 9

Comanche Peak to Mount Phillips to Clear Creek







































































































































































































































































































































































## BSA Troop 264, Olney MD

www.troop264olney.net