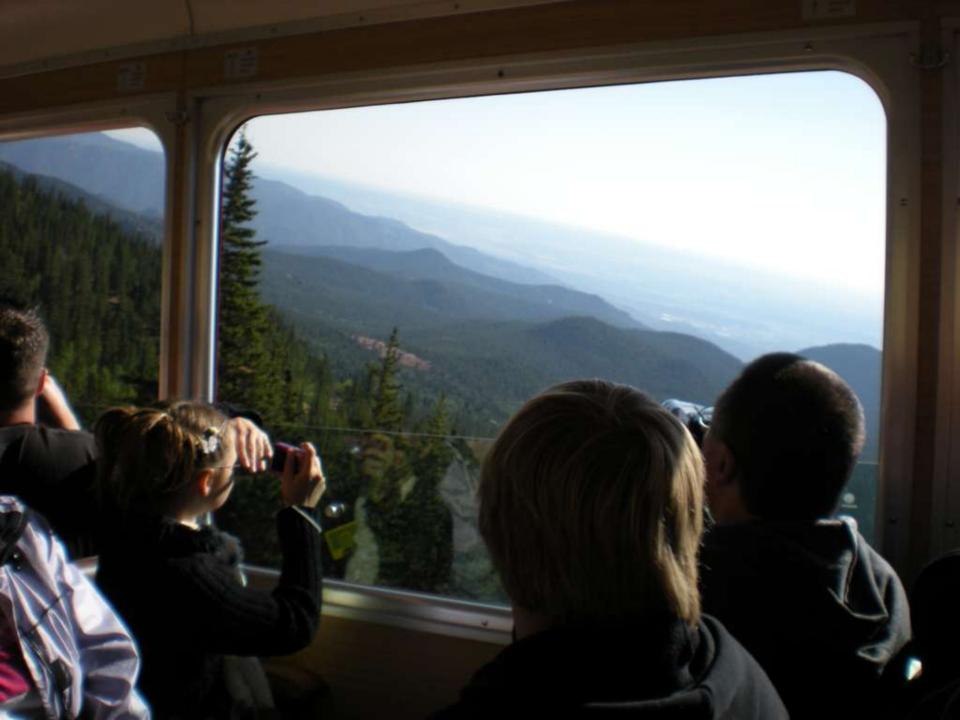

## Philmont Crew 803 J2 "Crew B"

Troop 264 Olney, Maryland

August 1 - 14, 2009









































































































Air Force Academy Chapel





DEDICATED TO THE MEN AND WOMEN OF THE STRATEGIC AIR COMMAND WHO FLEW AND MAINTAINED THE B-52D THROUGHOUT ITS 26-YEAR HISTORY IN THE COMMAND. AIRCRAFT 55-083, WITH OVER 15,000 FLYING HOURS, IS ONE OF TWO B-52Ds CREDITED WITH A CONFIRMED MIG KILL DURING THE VIETNAM CONFLICT.

FLYING OUT OF U-TAPAO ROYAL THAI NAVAL AIRFIELD IN SOUTHERN THAILAND, THE CREW OF "DIAMOND LIL" SHOT DOWN A MIG NORTHEAST OF HANOI DURING "LINEBACKER II" ACTION ON CHRISTMAS EVE, 1972.

DEDICATED BY
GENERAL BENNIE L. DAVIS
CINCSAC
7 SEPTEMBER 1984