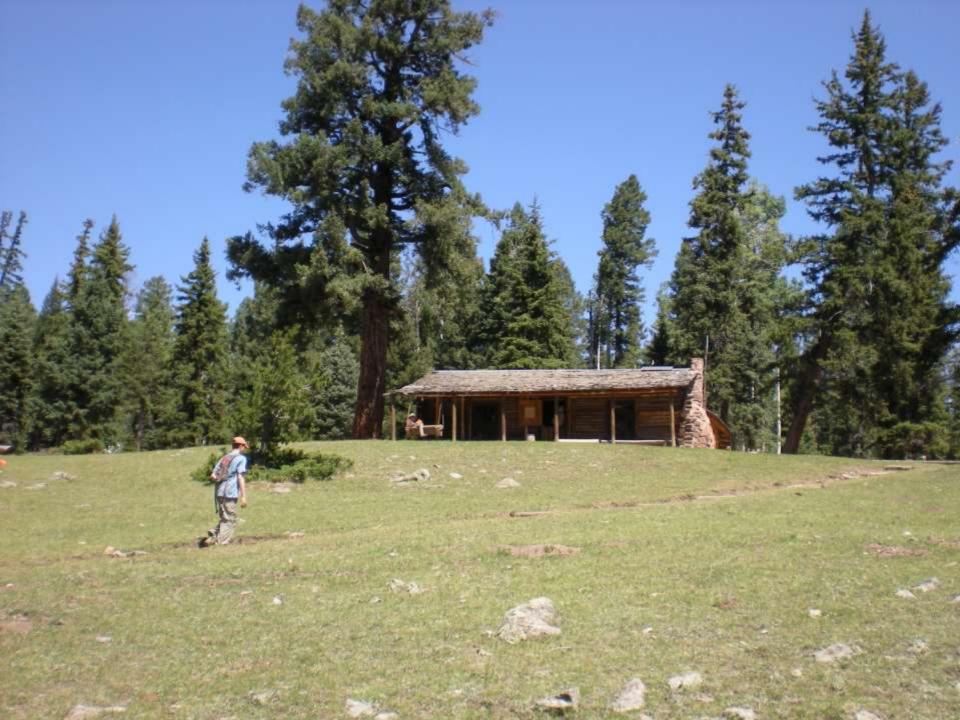

ONE OF TWO B-52Ds CREDITED WITH A CONFIRMED MIG KILL DURING THE VIETNAM CONFLICT.

FLYING OUT OF U-TAPAO ROYAL THAI NAVAL AIRFIELD IN SOUTHERN THAILAND, THE CREW OF "DIAMOND LIL" SHOT DOWN A MIG NORTHEAST OF HANOI DURING "LINEBACKER II" ACTION ON CHRISTMAS EVE, 1972.

DEDICATED BY
GENERAL BENNIE L. DAVIS
CINCSAC
7 SEPTEMBER 1984





























































































































































































































































































































Day 9

Comanche Peak to Mount Phillips to Clear Creek







































































































































































































































































































































































## BSA Troop 264, Olney MD

www.troop264olney.net