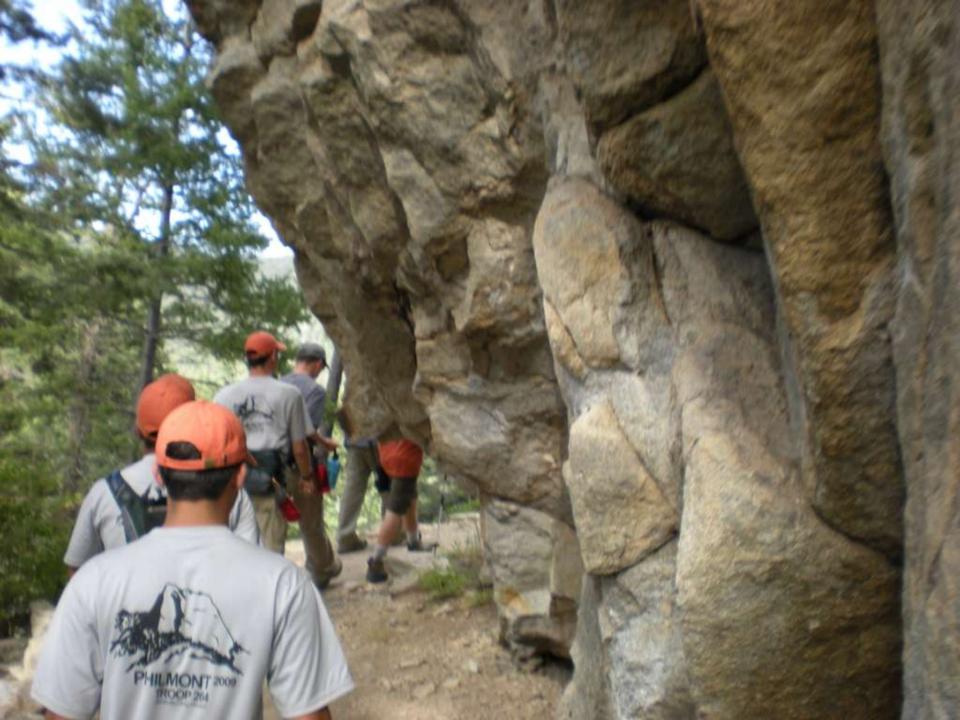

Air Force Academy Chapel





DEDICATED TO THE MEN AND WOMEN OF THE STRATEGIC AIR COMMAND WHO FLEW AND MAINTAINED THE B-52D THROUGHOUT ITS 26-YEAR HISTORY IN THE COMMAND. AIRCRAFT 55-083, WITH OVER 15,000 FLYING HOURS, IS ONE OF TWO B-52Ds CREDITED WITH A CONFIRMED MIG KILL DURING THE VIETNAM CONFLICT.

FLYING OUT OF U-TAPAO ROYAL THAI NAVAL AIRFIELD IN SOUTHERN THAILAND, THE CREW OF "DIAMOND LIL" SHOT DOWN A MIG NORTHEAST OF HANOI DURING "LINEBACKER II" ACTION ON CHRISTMAS EVE, 1972.

DEDICATED BY
GENERAL BENNIE L. DAVIS
CINCSAC
7 SEPTEMBER 1984





























































































































































































































































































































Day 9

Comanche Peak to Mount Phillips to Clear Creek







































































































































































































































































































































































## BSA Troop 264, Olney MD

www.troop264olney.net