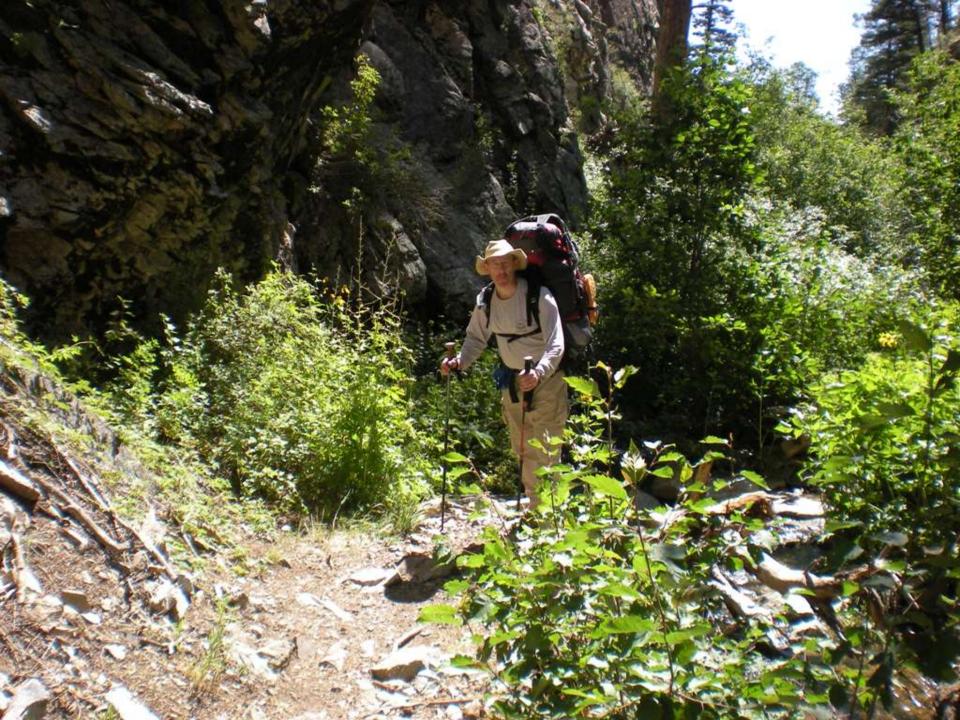

Air Force Academy Chapel





DEDICATED TO THE MEN AND WOMEN OF THE STRATEGIC AIR COMMAND WHO FLEW AND MAINTAINED THE B-52D THROUGHOUT ITS 26-YEAR HISTORY IN THE COMMAND. AIRCRAFT 55-083, WITH OVER 15,000 FLYING HOURS, IS ONE OF TWO B-52Ds CREDITED WITH A CONFIRMED MIG KILL DURING THE VIETNAM CONFLICT.

FLYING OUT OF U-TAPAO ROYAL THAI NAVAL AIRFIELD IN SOUTHERN THAILAND, THE CREW OF "DIAMOND LIL" SHOT DOWN A MIG NORTHEAST OF HANOI DURING "LINEBACKER II" ACTION ON CHRISTMAS EVE, 1972.

DEDICATED BY
GENERAL BENNIE L. DAVIS
CINCSAC
7 SEPTEMBER 1984





























































































































































































































































































































Day 9

Comanche Peak to Mount Phillips to Clear Creek







































































































































































































































































































































































## BSA Troop 264, Olney MD

www.troop264olney.net