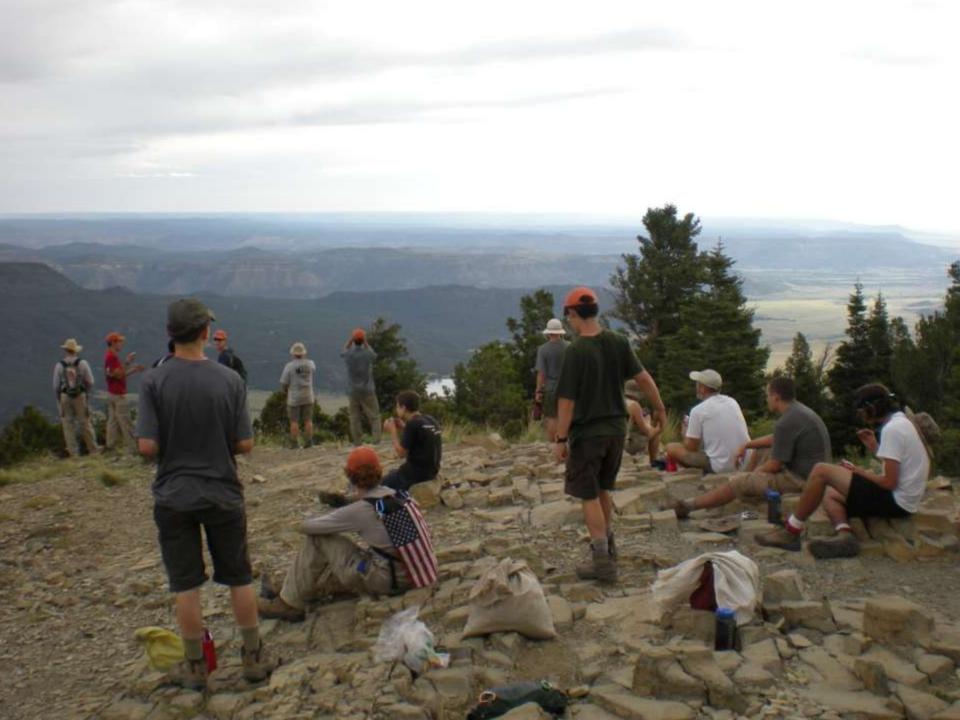

" SHOT DOWN A MIG NORTHEAST OF HANOI DURING "LINEBACKER II" ACTION ON CHRISTMAS EVE, 1972.

DEDICATED BY
GENERAL BENNIE L. DAVIS
CINCSAC
7 SEPTEMBER 1984





























































































































































































































































































































Day 9

Comanche Peak to Mount Phillips to Clear Creek







































































































































































































































































































































































## BSA Troop 264, Olney MD

www.troop264olney.net