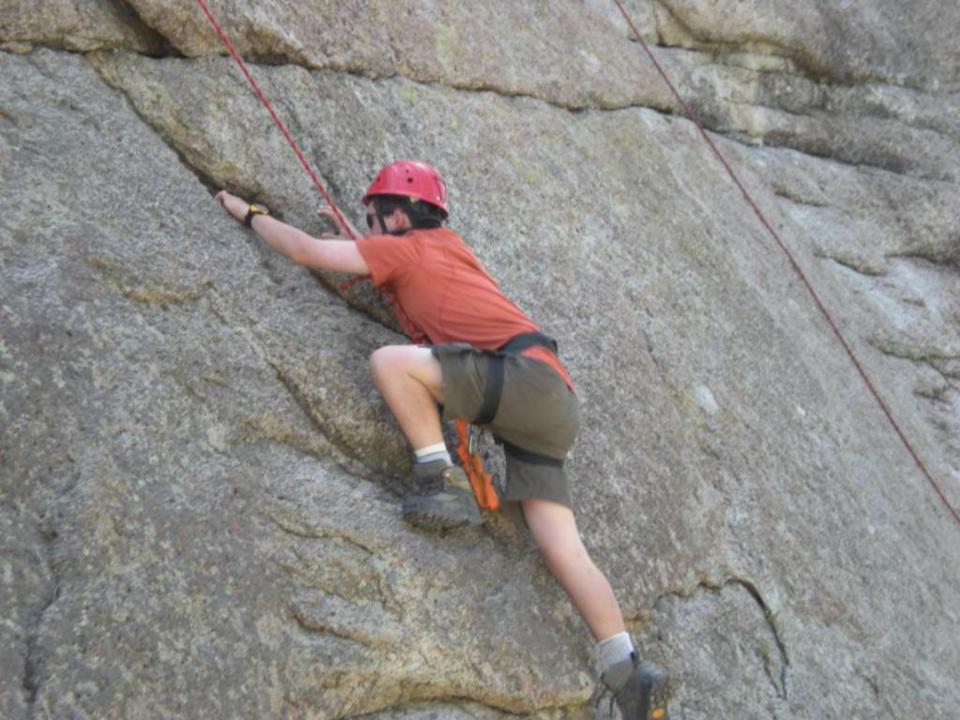

Air Force Academy Chapel





DEDICATED TO THE MEN AND WOMEN OF THE STRATEGIC AIR COMMAND WHO FLEW AND MAINTAINED THE B-52D THROUGHOUT ITS 26-YEAR HISTORY IN THE COMMAND. AIRCRAFT 55-083, WITH OVER 15,000 FLYING HOURS, IS ONE OF TWO B-52Ds CREDITED WITH A CONFIRMED MIG KILL DURING THE VIETNAM CONFLICT.

FLYING OUT OF U-TAPAO ROYAL THAI NAVAL AIRFIELD IN SOUTHERN THAILAND, THE CREW OF "DIAMOND LIL" SHOT DOWN A MIG NORTHEAST OF HANOI DURING "LINEBACKER II" ACTION ON CHRISTMAS EVE, 1972.

DEDICATED BY
GENERAL BENNIE L. DAVIS
CINCSAC
7 SEPTEMBER 1984





























































































































































































































































































































Day 9

Comanche Peak to Mount Phillips to Clear Creek







































































































































































































































































































































































## BSA Troop 264, Olney MD

www.troop264olney.net