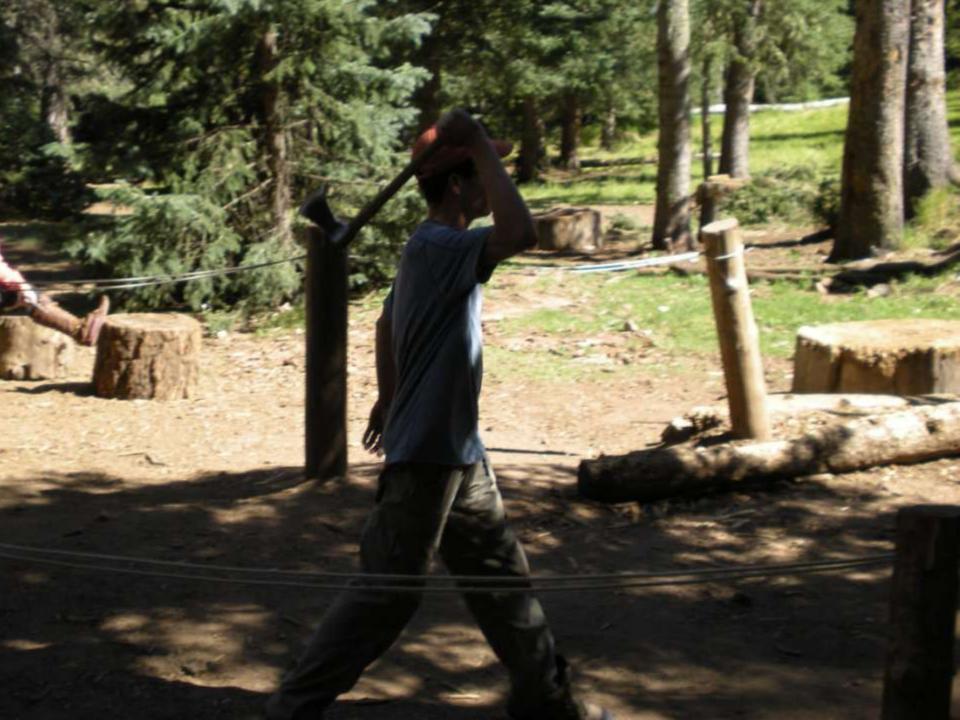

083, WITH OVER 15,000 FLYING HOURS, IS ONE OF TWO B-52Ds CREDITED WITH A CONFIRMED MIG KILL DURING THE VIETNAM CONFLICT.

FLYING OUT OF U-TAPAO ROYAL THAI NAVAL AIRFIELD IN SOUTHERN THAILAND, THE CREW OF "DIAMOND LIL" SHOT DOWN A MIG NORTHEAST OF HANOI DURING "LINEBACKER II" ACTION ON CHRISTMAS EVE, 1972.

DEDICATED BY
GENERAL BENNIE L. DAVIS
CINCSAC
7 SEPTEMBER 1984





























































































































































































































































































































Day 9

Comanche Peak to Mount Phillips to Clear Creek







































































































































































































































































































































































## BSA Troop 264, Olney MD

www.troop264olney.net