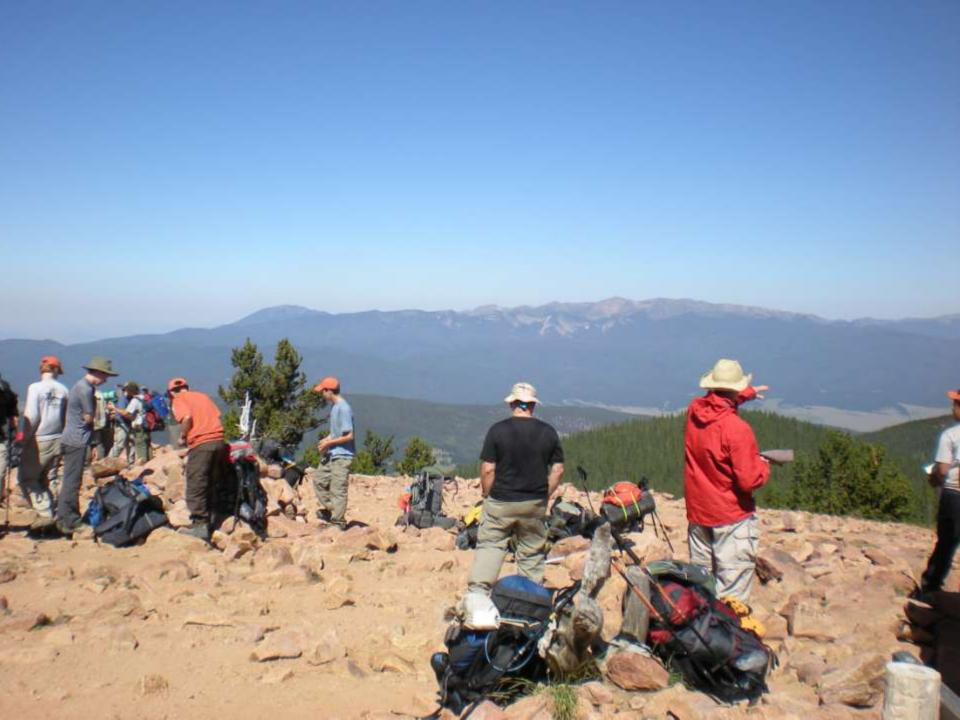

26-YEAR HISTORY IN THE COMMAND. AIRCRAFT 55-083, WITH OVER 15,000 FLYING HOURS, IS ONE OF TWO B-52Ds CREDITED WITH A CONFIRMED MIG KILL DURING THE VIETNAM CONFLICT.

FLYING OUT OF U-TAPAO ROYAL THAI NAVAL AIRFIELD IN SOUTHERN THAILAND, THE CREW OF "DIAMOND LIL" SHOT DOWN A MIG NORTHEAST OF HANOI DURING "LINEBACKER II" ACTION ON CHRISTMAS EVE, 1972.

DEDICATED BY
GENERAL BENNIE L. DAVIS
CINCSAC
7 SEPTEMBER 1984





























































































































































































































































































































Day 9

Comanche Peak to Mount Phillips to Clear Creek







































































































































































































































































































































































## BSA Troop 264, Olney MD

www.troop264olney.net