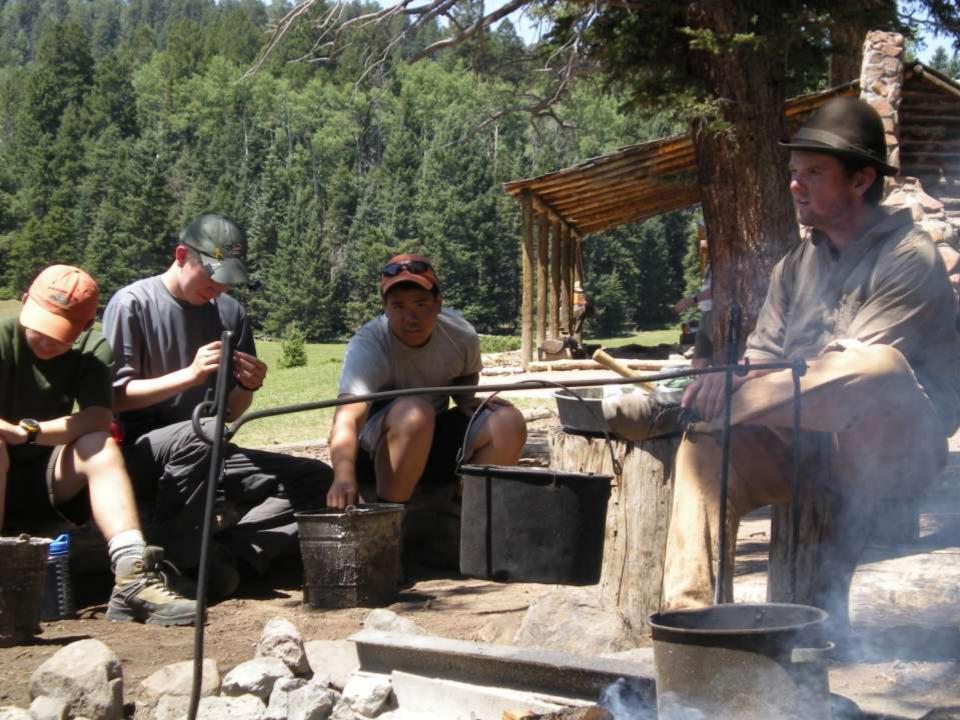

Ds CREDITED WITH A CONFIRMED MIG KILL DURING THE VIETNAM CONFLICT.

FLYING OUT OF U-TAPAO ROYAL THAI NAVAL AIRFIELD IN SOUTHERN THAILAND, THE CREW OF "DIAMOND LIL" SHOT DOWN A MIG NORTHEAST OF HANOI DURING "LINEBACKER II" ACTION ON CHRISTMAS EVE, 1972.

DEDICATED BY
GENERAL BENNIE L. DAVIS
CINCSAC
7 SEPTEMBER 1984





























































































































































































































































































































Day 9

Comanche Peak to Mount Phillips to Clear Creek







































































































































































































































































































































































## BSA Troop 264, Olney MD

www.troop264olney.net