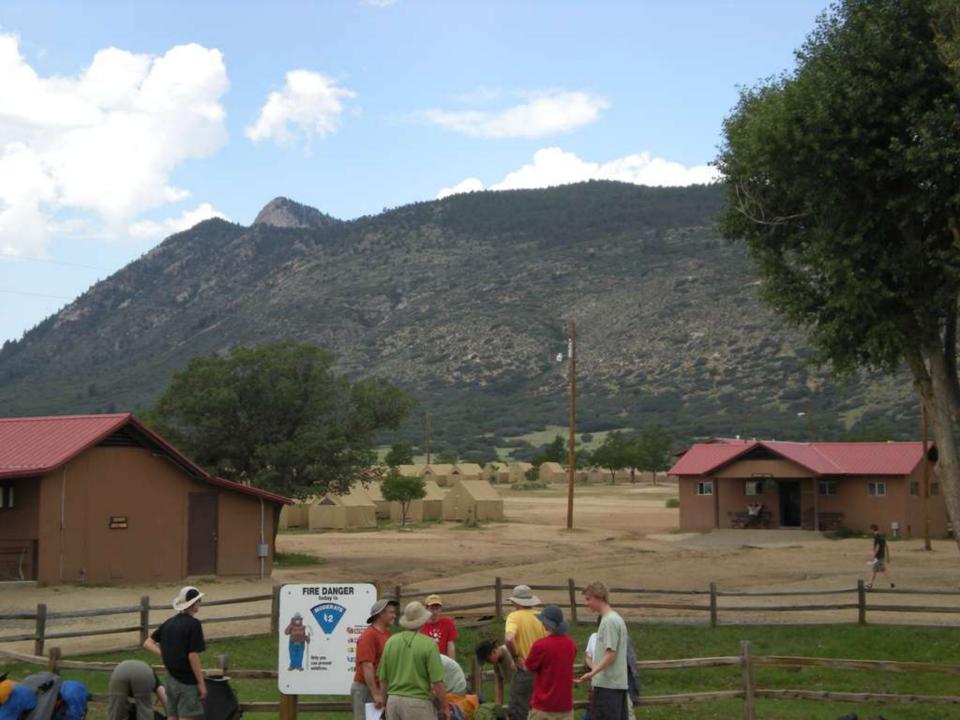

## Philmont Crew 803 J2 "Crew B"

Troop 264 Olney, Maryland

August 1 - 14, 2009









































































































Air Force Academy Chapel





DEDICATED TO THE MEN AND WOMEN OF THE STRATEGIC AIR COMMAND WHO FLEW AND MAINTAINED THE B-52D THROUGHOUT ITS 26-YEAR HISTORY IN THE COMMAND. AIRCRAFT 55-083, WITH OVER 15,000 FLYING HOURS, IS ONE OF TWO B-52Ds CREDITED WITH A CONFIRMED MIG KILL DURING THE VIETNAM CONFLICT.

FLYING OUT OF U-TAPAO ROYAL THAI NAVAL AIRFIELD IN SOUTHERN THAILAND, THE CREW OF "DIAMOND LIL" SHOT DOWN A MIG NORTHEAST OF HANOI DURING "LINEBACKER II" ACTION ON CHRISTMAS EVE, 1972.

DEDICATED BY
GENERAL BENNIE L. DAVIS
CINCSAC
7 SEPTEMBER 1984





























































































































































































































































































































Day 9

Comanche Peak to Mount Phillips to Clear Creek







































































































































































































































































































































































## BSA Troop 264, Olney MD

www.troop264olney.net