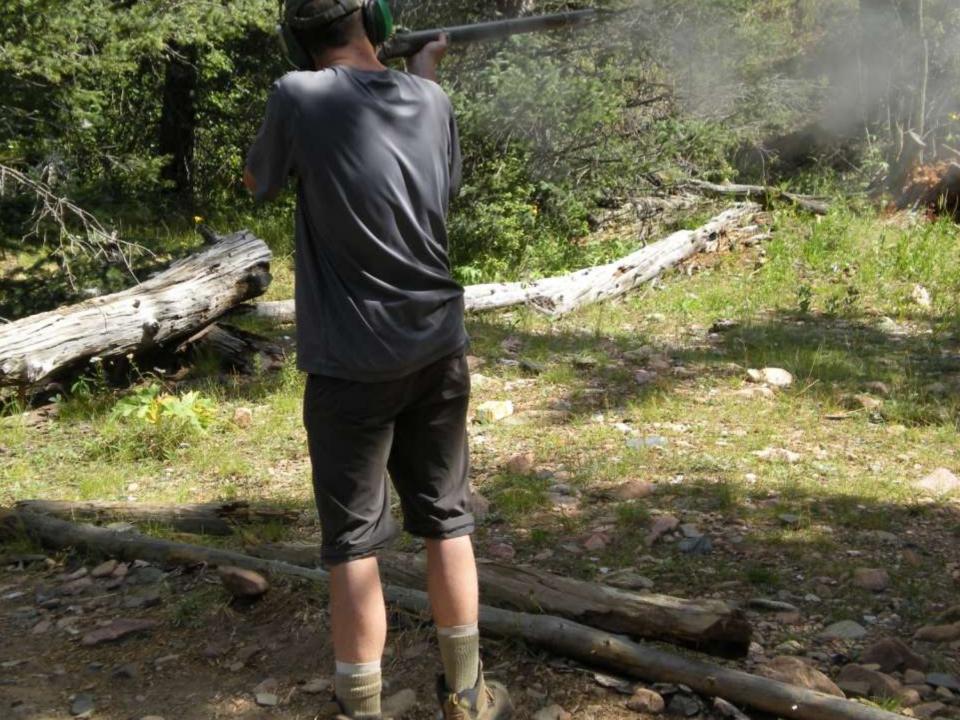

THERN THAILAND, THE CREW OF "DIAMOND LIL" SHOT DOWN A MIG NORTHEAST OF HANOI DURING "LINEBACKER II" ACTION ON CHRISTMAS EVE, 1972.

DEDICATED BY
GENERAL BENNIE L. DAVIS
CINCSAC
7 SEPTEMBER 1984





























































































































































































































































































































Day 9

Comanche Peak to Mount Phillips to Clear Creek







































































































































































































































































































































































## BSA Troop 264, Olney MD

www.troop264olney.net