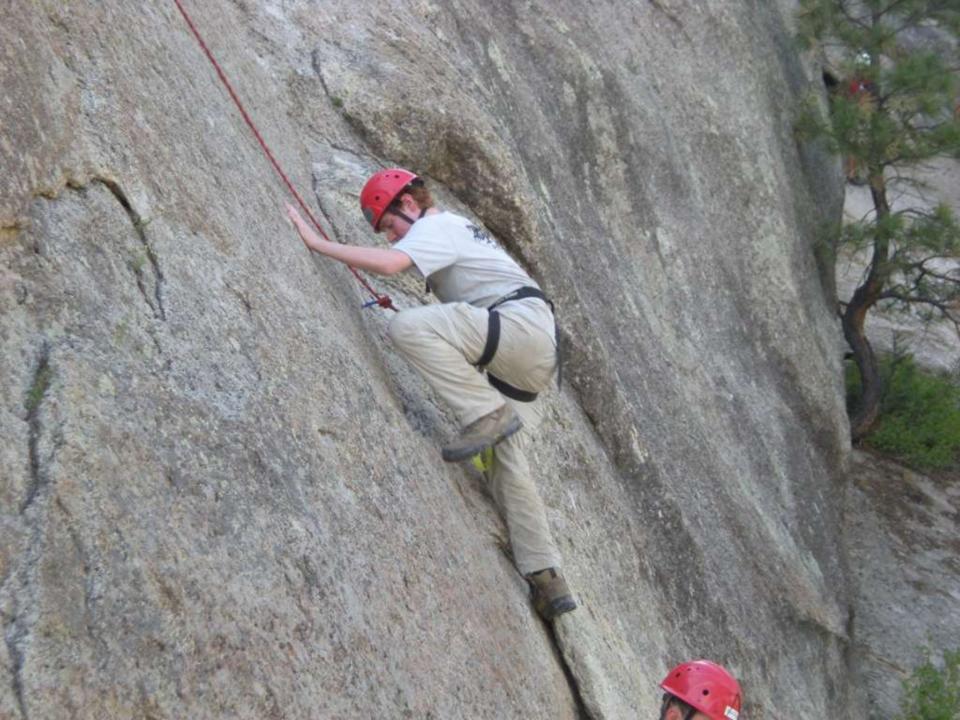

Air Force Academy Chapel





DEDICATED TO THE MEN AND WOMEN OF THE STRATEGIC AIR COMMAND WHO FLEW AND MAINTAINED THE B-52D THROUGHOUT ITS 26-YEAR HISTORY IN THE COMMAND. AIRCRAFT 55-083, WITH OVER 15,000 FLYING HOURS, IS ONE OF TWO B-52Ds CREDITED WITH A CONFIRMED MIG KILL DURING THE VIETNAM CONFLICT.

FLYING OUT OF U-TAPAO ROYAL THAI NAVAL AIRFIELD IN SOUTHERN THAILAND, THE CREW OF "DIAMOND LIL" SHOT DOWN A MIG NORTHEAST OF HANOI DURING "LINEBACKER II" ACTION ON CHRISTMAS EVE, 1972.

DEDICATED BY
GENERAL BENNIE L. DAVIS
CINCSAC
7 SEPTEMBER 1984





























































































































































































































































































































Day 9

Comanche Peak to Mount Phillips to Clear Creek







































































































































































































































































































































































## BSA Troop 264, Olney MD

www.troop264olney.net