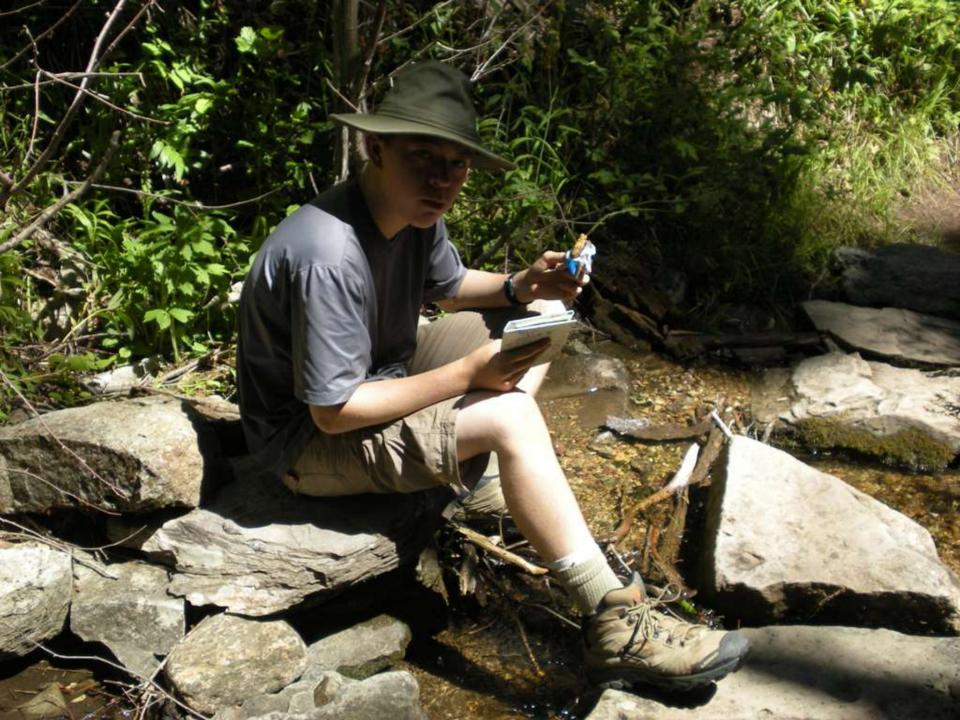

r Force Academy Chapel





DEDICATED TO THE MEN AND WOMEN OF THE STRATEGIC AIR COMMAND WHO FLEW AND MAINTAINED THE B-52D THROUGHOUT ITS 26-YEAR HISTORY IN THE COMMAND. AIRCRAFT 55-083, WITH OVER 15,000 FLYING HOURS, IS ONE OF TWO B-52Ds CREDITED WITH A CONFIRMED MIG KILL DURING THE VIETNAM CONFLICT.

FLYING OUT OF U-TAPAO ROYAL THAI NAVAL AIRFIELD IN SOUTHERN THAILAND, THE CREW OF "DIAMOND LIL" SHOT DOWN A MIG NORTHEAST OF HANOI DURING "LINEBACKER II" ACTION ON CHRISTMAS EVE, 1972.

DEDICATED BY
GENERAL BENNIE L. DAVIS
CINCSAC
7 SEPTEMBER 1984





























































































































































































































































































































Day 9

Comanche Peak to Mount Phillips to Clear Creek







































































































































































































































































































































































## BSA Troop 264, Olney MD

www.troop264olney.net