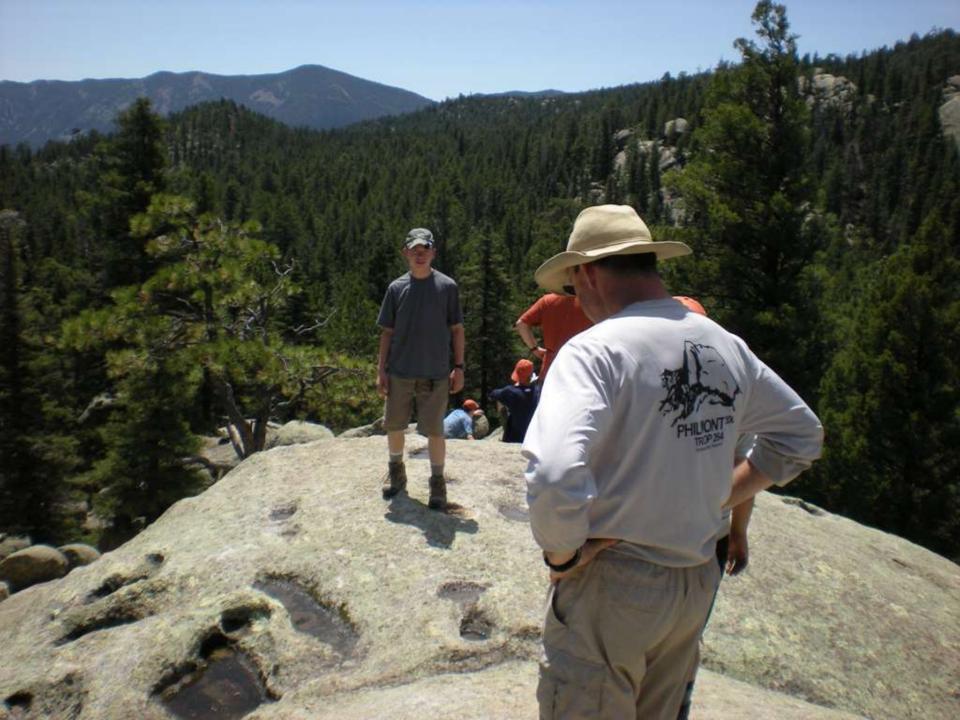

Air Force Academy Chapel





DEDICATED TO THE MEN AND WOMEN OF THE STRATEGIC AIR COMMAND WHO FLEW AND MAINTAINED THE B-52D THROUGHOUT ITS 26-YEAR HISTORY IN THE COMMAND. AIRCRAFT 55-083, WITH OVER 15,000 FLYING HOURS, IS ONE OF TWO B-52Ds CREDITED WITH A CONFIRMED MIG KILL DURING THE VIETNAM CONFLICT.

FLYING OUT OF U-TAPAO ROYAL THAI NAVAL AIRFIELD IN SOUTHERN THAILAND, THE CREW OF "DIAMOND LIL" SHOT DOWN A MIG NORTHEAST OF HANOI DURING "LINEBACKER II" ACTION ON CHRISTMAS EVE, 1972.

DEDICATED BY
GENERAL BENNIE L. DAVIS
CINCSAC
7 SEPTEMBER 1984





























































































































































































































































































































Day 9

Comanche Peak to Mount Phillips to Clear Creek







































































































































































































































































































































































## BSA Troop 264, Olney MD

www.troop264olney.net