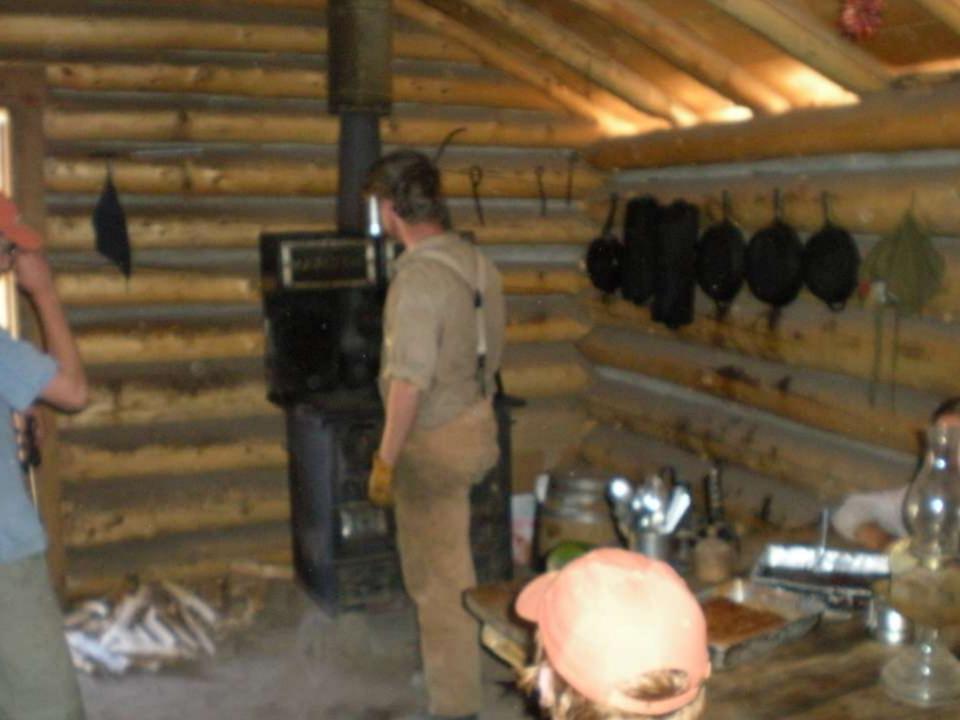

WITH A CONFIRMED MIG KILL DURING THE VIETNAM CONFLICT.

FLYING OUT OF U-TAPAO ROYAL THAI NAVAL AIRFIELD IN SOUTHERN THAILAND, THE CREW OF "DIAMOND LIL" SHOT DOWN A MIG NORTHEAST OF HANOI DURING "LINEBACKER II" ACTION ON CHRISTMAS EVE, 1972.

DEDICATED BY
GENERAL BENNIE L. DAVIS
CINCSAC
7 SEPTEMBER 1984





























































































































































































































































































































Day 9

Comanche Peak to Mount Phillips to Clear Creek







































































































































































































































































































































































## BSA Troop 264, Olney MD

www.troop264olney.net