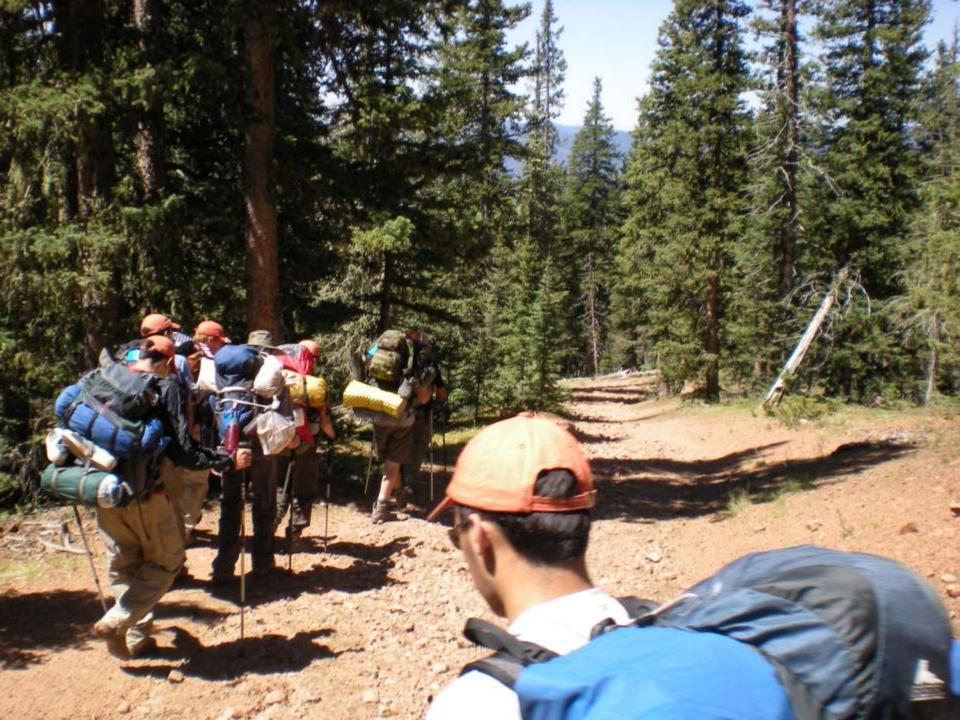

HE COMMAND. AIRCRAFT 55-083, WITH OVER 15,000 FLYING HOURS, IS ONE OF TWO B-52Ds CREDITED WITH A CONFIRMED MIG KILL DURING THE VIETNAM CONFLICT.

FLYING OUT OF U-TAPAO ROYAL THAI NAVAL AIRFIELD IN SOUTHERN THAILAND, THE CREW OF "DIAMOND LIL" SHOT DOWN A MIG NORTHEAST OF HANOI DURING "LINEBACKER II" ACTION ON CHRISTMAS EVE, 1972.

DEDICATED BY
GENERAL BENNIE L. DAVIS
CINCSAC
7 SEPTEMBER 1984





























































































































































































































































































































Day 9

Comanche Peak to Mount Phillips to Clear Creek







































































































































































































































































































































































## BSA Troop 264, Olney MD

www.troop264olney.net