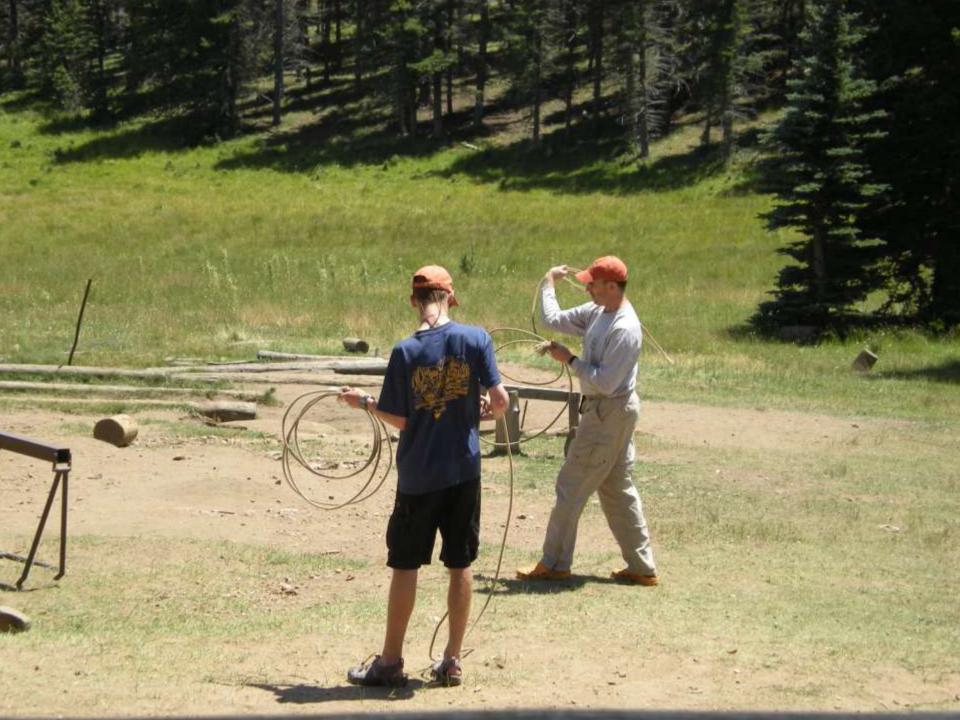

CONFLICT.

FLYING OUT OF U-TAPAO ROYAL THAI NAVAL AIRFIELD IN SOUTHERN THAILAND, THE CREW OF "DIAMOND LIL" SHOT DOWN A MIG NORTHEAST OF HANOI DURING "LINEBACKER II" ACTION ON CHRISTMAS EVE, 1972.

DEDICATED BY
GENERAL BENNIE L. DAVIS
CINCSAC
7 SEPTEMBER 1984





























































































































































































































































































































Day 9

Comanche Peak to Mount Phillips to Clear Creek







































































































































































































































































































































































## BSA Troop 264, Olney MD

www.troop264olney.net