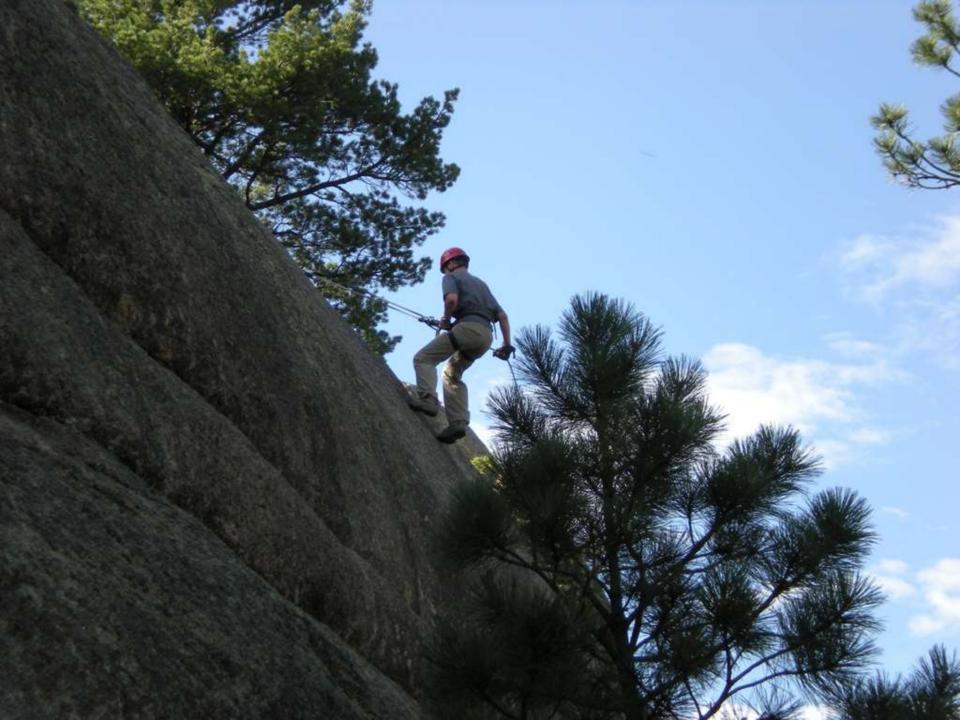

Air Force Academy Chapel





DEDICATED TO THE MEN AND WOMEN OF THE STRATEGIC AIR COMMAND WHO FLEW AND MAINTAINED THE B-52D THROUGHOUT ITS 26-YEAR HISTORY IN THE COMMAND. AIRCRAFT 55-083, WITH OVER 15,000 FLYING HOURS, IS ONE OF TWO B-52Ds CREDITED WITH A CONFIRMED MIG KILL DURING THE VIETNAM CONFLICT.

FLYING OUT OF U-TAPAO ROYAL THAI NAVAL AIRFIELD IN SOUTHERN THAILAND, THE CREW OF "DIAMOND LIL" SHOT DOWN A MIG NORTHEAST OF HANOI DURING "LINEBACKER II" ACTION ON CHRISTMAS EVE, 1972.

DEDICATED BY
GENERAL BENNIE L. DAVIS
CINCSAC
7 SEPTEMBER 1984





























































































































































































































































































































Day 9

Comanche Peak to Mount Phillips to Clear Creek







































































































































































































































































































































































## BSA Troop 264, Olney MD

www.troop264olney.net