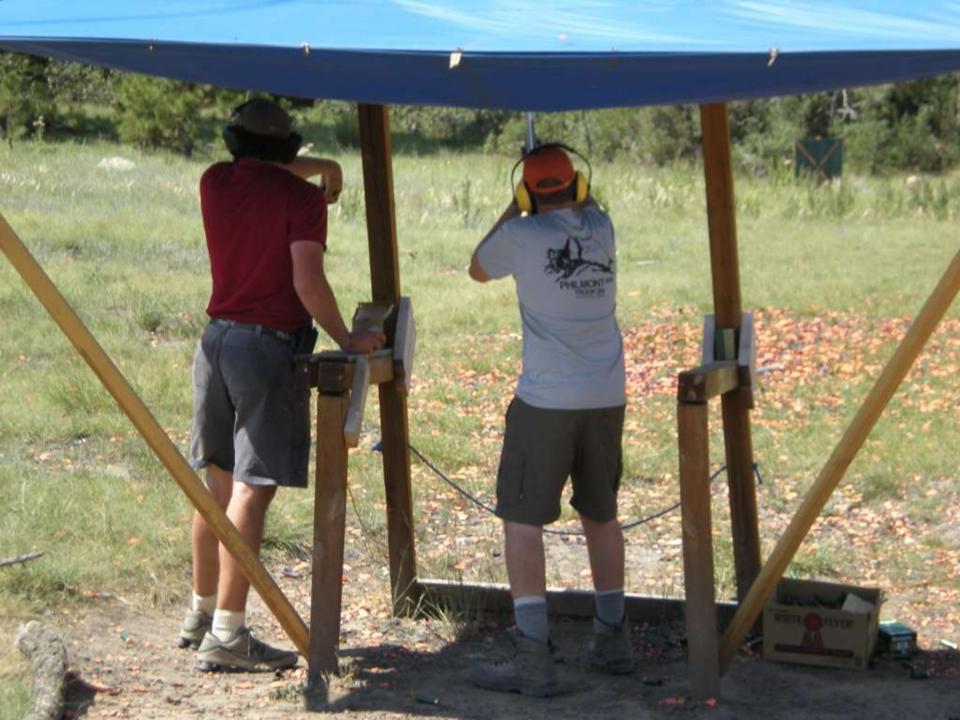

Troop 264 Olney, Maryland

August 1 - 14, 2009









































































































Air Force Academy Chapel





DEDICATED TO THE MEN AND WOMEN OF THE STRATEGIC AIR COMMAND WHO FLEW AND MAINTAINED THE B-52D THROUGHOUT ITS 26-YEAR HISTORY IN THE COMMAND. AIRCRAFT 55-083, WITH OVER 15,000 FLYING HOURS, IS ONE OF TWO B-52Ds CREDITED WITH A CONFIRMED MIG KILL DURING THE VIETNAM CONFLICT.

FLYING OUT OF U-TAPAO ROYAL THAI NAVAL AIRFIELD IN SOUTHERN THAILAND, THE CREW OF "DIAMOND LIL" SHOT DOWN A MIG NORTHEAST OF HANOI DURING "LINEBACKER II" ACTION ON CHRISTMAS EVE, 1972.

DEDICATED BY
GENERAL BENNIE L. DAVIS
CINCSAC
7 SEPTEMBER 1984





























































































































































































































































































































Day 9

Comanche Peak to Mount Phillips to Clear Creek







































































































































































































































































































































































## BSA Troop 264, Olney MD

www.troop264olney.net