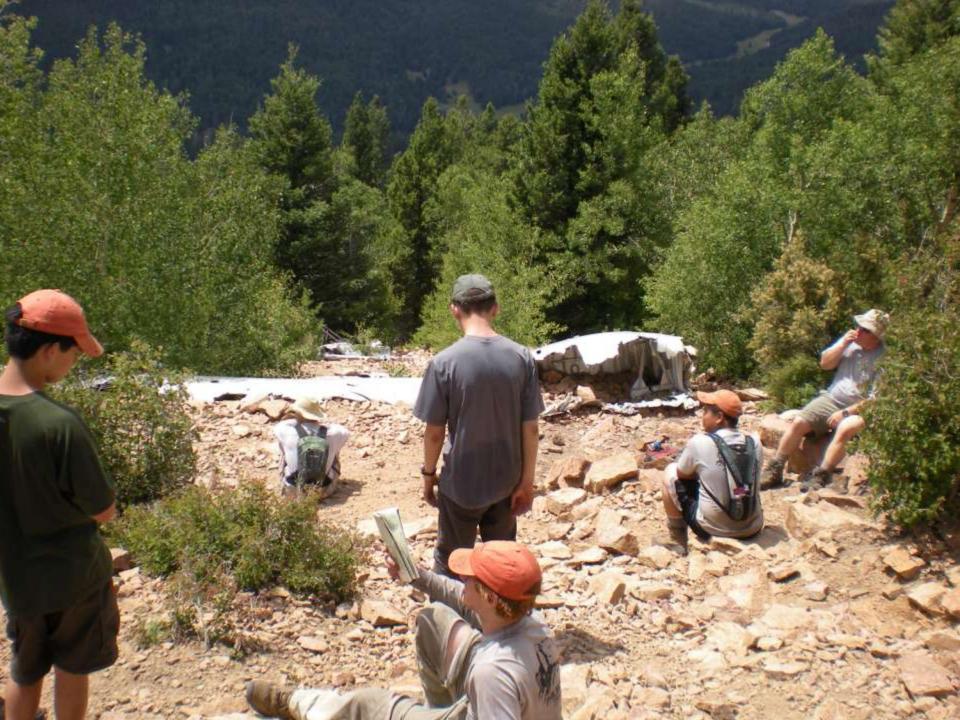

F U-TAPAO ROYAL THAI NAVAL AIRFIELD IN SOUTHERN THAILAND, THE CREW OF "DIAMOND LIL" SHOT DOWN A MIG NORTHEAST OF HANOI DURING "LINEBACKER II" ACTION ON CHRISTMAS EVE, 1972.

DEDICATED BY
GENERAL BENNIE L. DAVIS
CINCSAC
7 SEPTEMBER 1984





























































































































































































































































































































Day 9

Comanche Peak to Mount Phillips to Clear Creek







































































































































































































































































































































































## BSA Troop 264, Olney MD

www.troop264olney.net