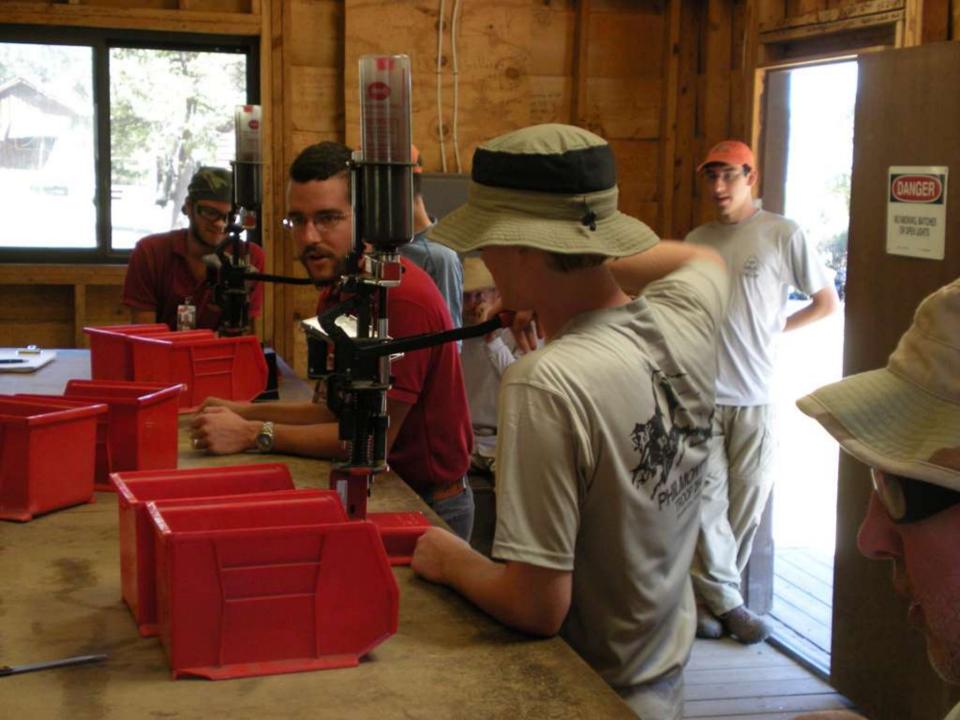

ont Crew 803 J2 "Crew B"

Troop 264 Olney, Maryland

August 1 - 14, 2009









































































































Air Force Academy Chapel





DEDICATED TO THE MEN AND WOMEN OF THE STRATEGIC AIR COMMAND WHO FLEW AND MAINTAINED THE B-52D THROUGHOUT ITS 26-YEAR HISTORY IN THE COMMAND. AIRCRAFT 55-083, WITH OVER 15,000 FLYING HOURS, IS ONE OF TWO B-52Ds CREDITED WITH A CONFIRMED MIG KILL DURING THE VIETNAM CONFLICT.

FLYING OUT OF U-TAPAO ROYAL THAI NAVAL AIRFIELD IN SOUTHERN THAILAND, THE CREW OF "DIAMOND LIL" SHOT DOWN A MIG NORTHEAST OF HANOI DURING "LINEBACKER II" ACTION ON CHRISTMAS EVE, 1972.

DEDICATED BY
GENERAL BENNIE L. DAVIS
CINCSAC
7 SEPTEMBER 1984





























































































































































































































































































































Day 9

Comanche Peak to Mount Phillips to Clear Creek







































































































































































































































































































































































## BSA Troop 264, Olney MD

www.troop264olney.net