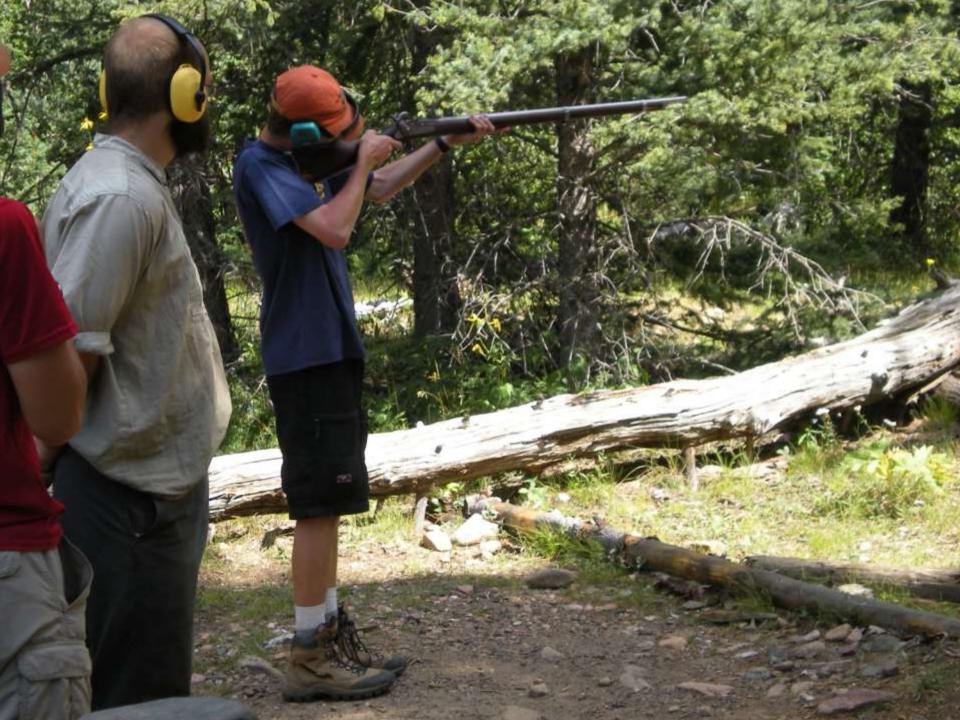

ERN THAILAND, THE CREW OF "DIAMOND LIL" SHOT DOWN A MIG NORTHEAST OF HANOI DURING "LINEBACKER II" ACTION ON CHRISTMAS EVE, 1972.

DEDICATED BY
GENERAL BENNIE L. DAVIS
CINCSAC
7 SEPTEMBER 1984





























































































































































































































































































































Day 9

Comanche Peak to Mount Phillips to Clear Creek







































































































































































































































































































































































## BSA Troop 264, Olney MD

www.troop264olney.net