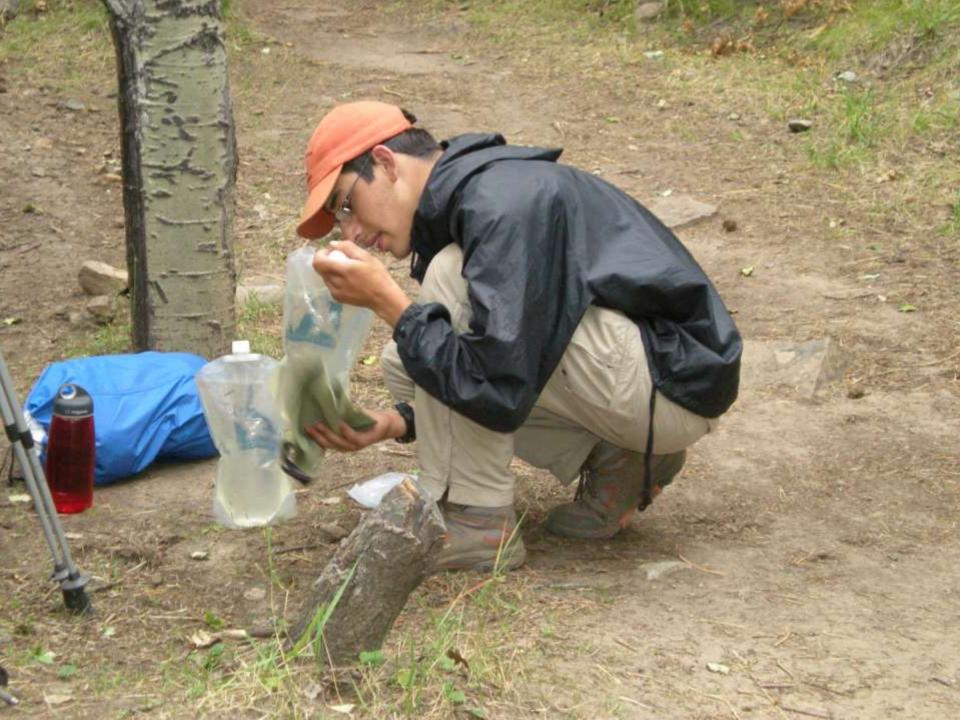

, THE CREW OF "DIAMOND LIL" SHOT DOWN A MIG NORTHEAST OF HANOI DURING "LINEBACKER II" ACTION ON CHRISTMAS EVE, 1972.

DEDICATED BY
GENERAL BENNIE L. DAVIS
CINCSAC
7 SEPTEMBER 1984





























































































































































































































































































































Day 9

Comanche Peak to Mount Phillips to Clear Creek







































































































































































































































































































































































## BSA Troop 264, Olney MD

www.troop264olney.net