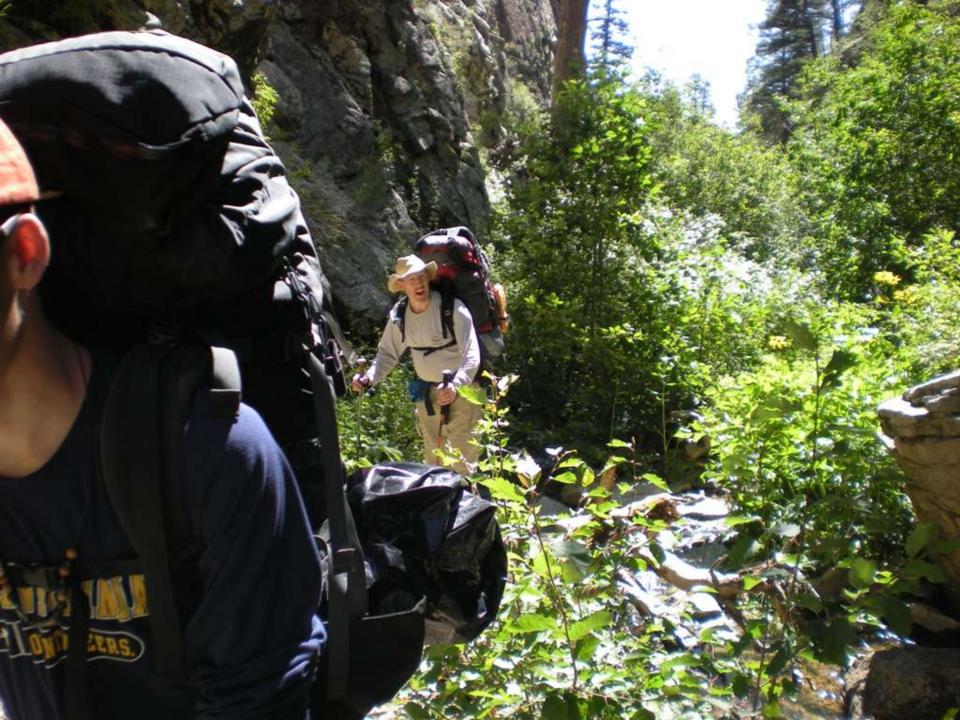

Air Force Academy Chapel





DEDICATED TO THE MEN AND WOMEN OF THE STRATEGIC AIR COMMAND WHO FLEW AND MAINTAINED THE B-52D THROUGHOUT ITS 26-YEAR HISTORY IN THE COMMAND. AIRCRAFT 55-083, WITH OVER 15,000 FLYING HOURS, IS ONE OF TWO B-52Ds CREDITED WITH A CONFIRMED MIG KILL DURING THE VIETNAM CONFLICT.

FLYING OUT OF U-TAPAO ROYAL THAI NAVAL AIRFIELD IN SOUTHERN THAILAND, THE CREW OF "DIAMOND LIL" SHOT DOWN A MIG NORTHEAST OF HANOI DURING "LINEBACKER II" ACTION ON CHRISTMAS EVE, 1972.

DEDICATED BY
GENERAL BENNIE L. DAVIS
CINCSAC
7 SEPTEMBER 1984





























































































































































































































































































































Day 9

Comanche Peak to Mount Phillips to Clear Creek







































































































































































































































































































































































## BSA Troop 264, Olney MD

www.troop264olney.net