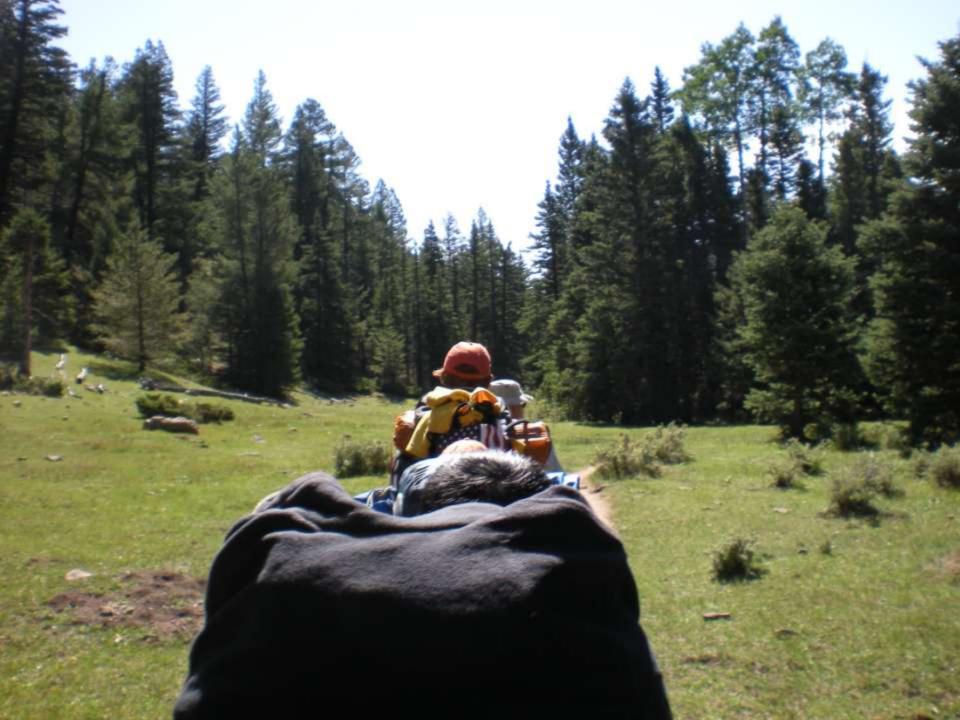

RS, IS ONE OF TWO B-52Ds CREDITED WITH A CONFIRMED MIG KILL DURING THE VIETNAM CONFLICT.

FLYING OUT OF U-TAPAO ROYAL THAI NAVAL AIRFIELD IN SOUTHERN THAILAND, THE CREW OF "DIAMOND LIL" SHOT DOWN A MIG NORTHEAST OF HANOI DURING "LINEBACKER II" ACTION ON CHRISTMAS EVE, 1972.

DEDICATED BY
GENERAL BENNIE L. DAVIS
CINCSAC
7 SEPTEMBER 1984





























































































































































































































































































































Day 9

Comanche Peak to Mount Phillips to Clear Creek







































































































































































































































































































































































## BSA Troop 264, Olney MD

www.troop264olney.net