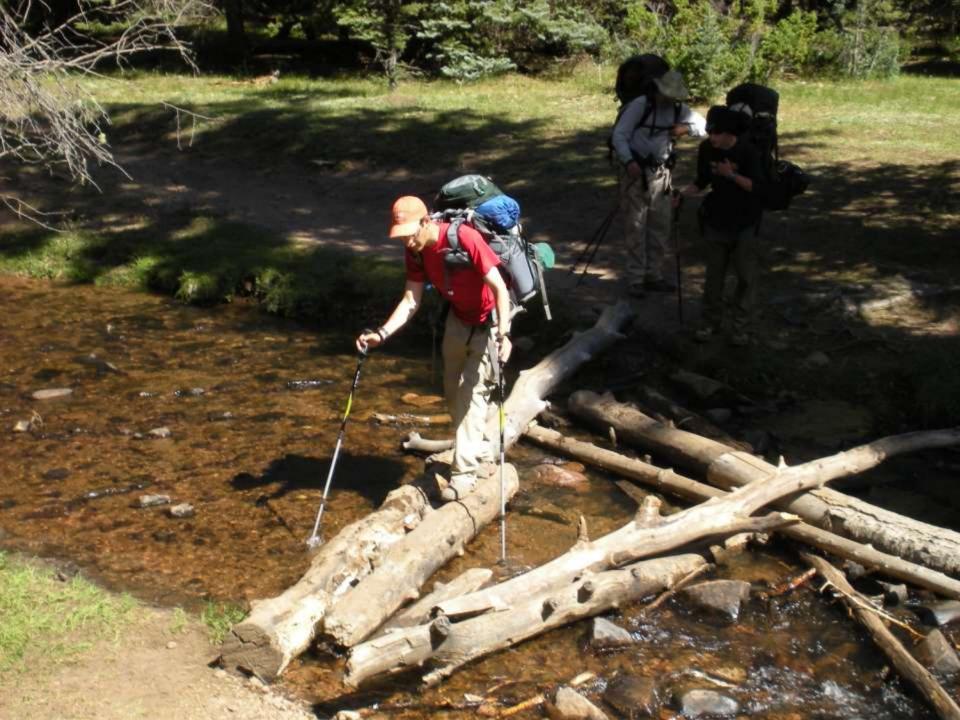

, IS ONE OF TWO B-52Ds CREDITED WITH A CONFIRMED MIG KILL DURING THE VIETNAM CONFLICT.

FLYING OUT OF U-TAPAO ROYAL THAI NAVAL AIRFIELD IN SOUTHERN THAILAND, THE CREW OF "DIAMOND LIL" SHOT DOWN A MIG NORTHEAST OF HANOI DURING "LINEBACKER II" ACTION ON CHRISTMAS EVE, 1972.

DEDICATED BY
GENERAL BENNIE L. DAVIS
CINCSAC
7 SEPTEMBER 1984





























































































































































































































































































































Day 9

Comanche Peak to Mount Phillips to Clear Creek







































































































































































































































































































































































## BSA Troop 264, Olney MD

www.troop264olney.net