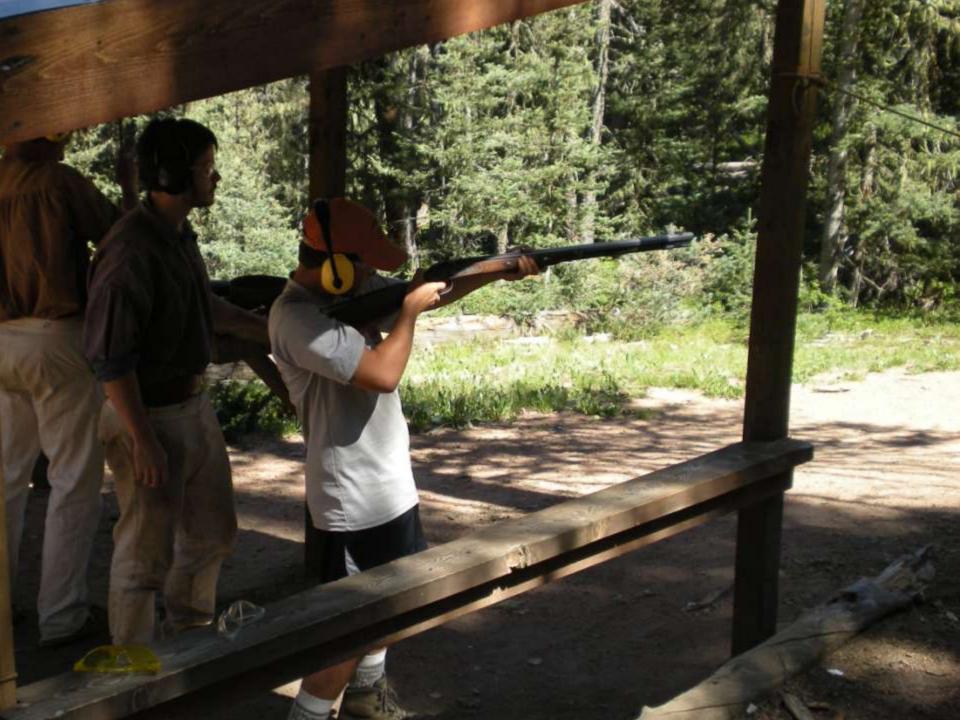

. AIRCRAFT 55-083, WITH OVER 15,000 FLYING HOURS, IS ONE OF TWO B-52Ds CREDITED WITH A CONFIRMED MIG KILL DURING THE VIETNAM CONFLICT.

FLYING OUT OF U-TAPAO ROYAL THAI NAVAL AIRFIELD IN SOUTHERN THAILAND, THE CREW OF "DIAMOND LIL" SHOT DOWN A MIG NORTHEAST OF HANOI DURING "LINEBACKER II" ACTION ON CHRISTMAS EVE, 1972.

DEDICATED BY
GENERAL BENNIE L. DAVIS
CINCSAC
7 SEPTEMBER 1984





























































































































































































































































































































Day 9

Comanche Peak to Mount Phillips to Clear Creek







































































































































































































































































































































































## BSA Troop 264, Olney MD

www.troop264olney.net