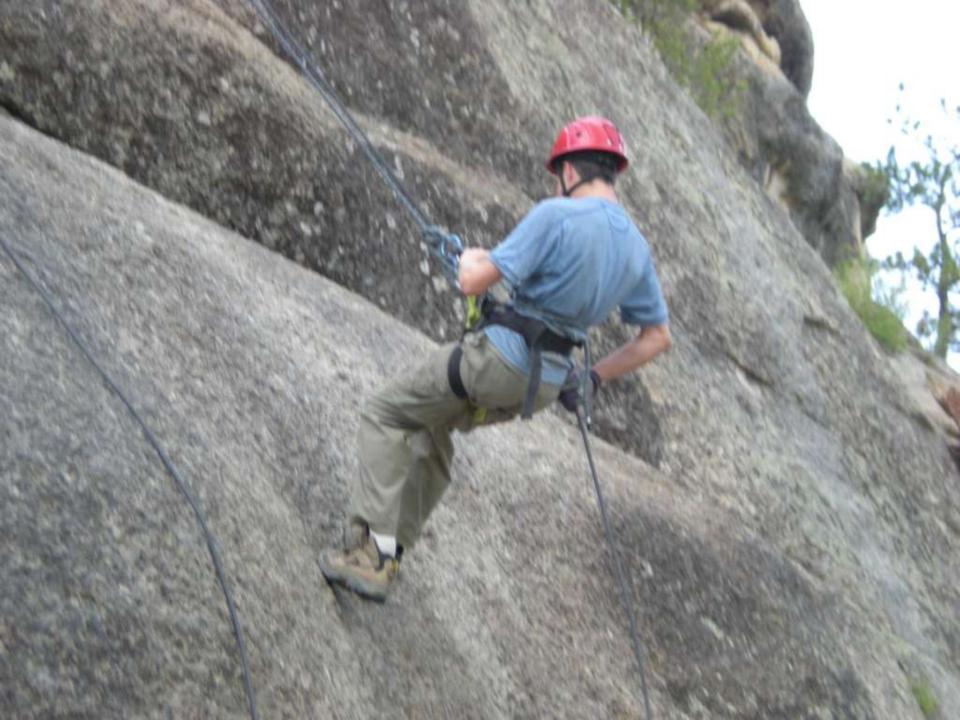

Air Force Academy Chapel





DEDICATED TO THE MEN AND WOMEN OF THE STRATEGIC AIR COMMAND WHO FLEW AND MAINTAINED THE B-52D THROUGHOUT ITS 26-YEAR HISTORY IN THE COMMAND. AIRCRAFT 55-083, WITH OVER 15,000 FLYING HOURS, IS ONE OF TWO B-52Ds CREDITED WITH A CONFIRMED MIG KILL DURING THE VIETNAM CONFLICT.

FLYING OUT OF U-TAPAO ROYAL THAI NAVAL AIRFIELD IN SOUTHERN THAILAND, THE CREW OF "DIAMOND LIL" SHOT DOWN A MIG NORTHEAST OF HANOI DURING "LINEBACKER II" ACTION ON CHRISTMAS EVE, 1972.

DEDICATED BY
GENERAL BENNIE L. DAVIS
CINCSAC
7 SEPTEMBER 1984





























































































































































































































































































































Day 9

Comanche Peak to Mount Phillips to Clear Creek







































































































































































































































































































































































## BSA Troop 264, Olney MD

www.troop264olney.net